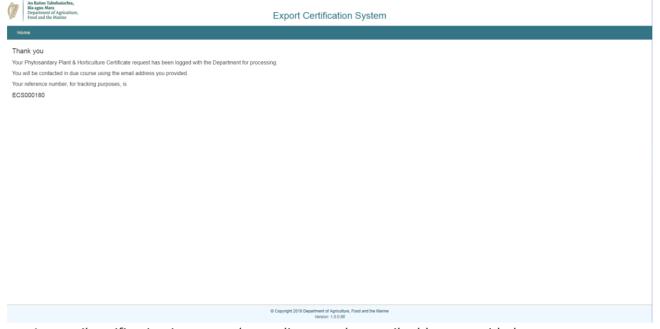

- If all is in order, a message is displayed to the user:
  - > informing the applicant that the request has been logged with the Department for processing;
  - informing the applicant that they will be contacted in due course using the email address provided/retrieved;
  - advising the applicant of the reference number for tracking purposes (e.g. ECS000180).

- An email notification is sent to the applicant at the email address provided:
  - stating that the application has been received;
  - quoting the reference number of the request and the Certificate type;
  - informing them to email the relevant area for any queries (with the commodity-relevant contact email address provided in the body of the email).