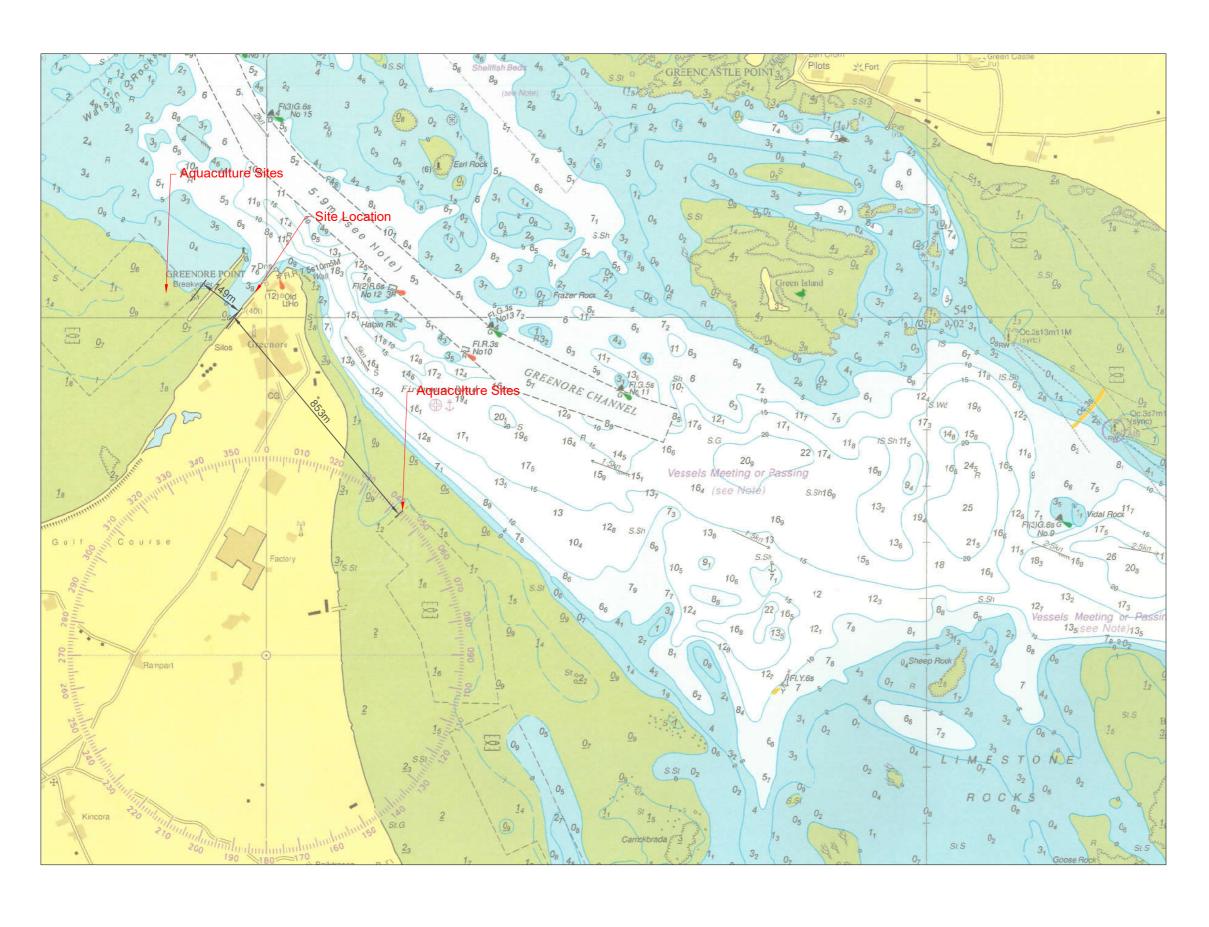

British Admiralty Chart 2800 (Carlingford Lough)

Scale: 1:12,500

Foreshore Reference Number: FS006748

Cronin Millar a BYRNELOOBY company

Westbourne Place Ph: 021 4815441
bbh email: Cobh@ByrneLooby.com
b. Cork website: www.ByrneLooby.com