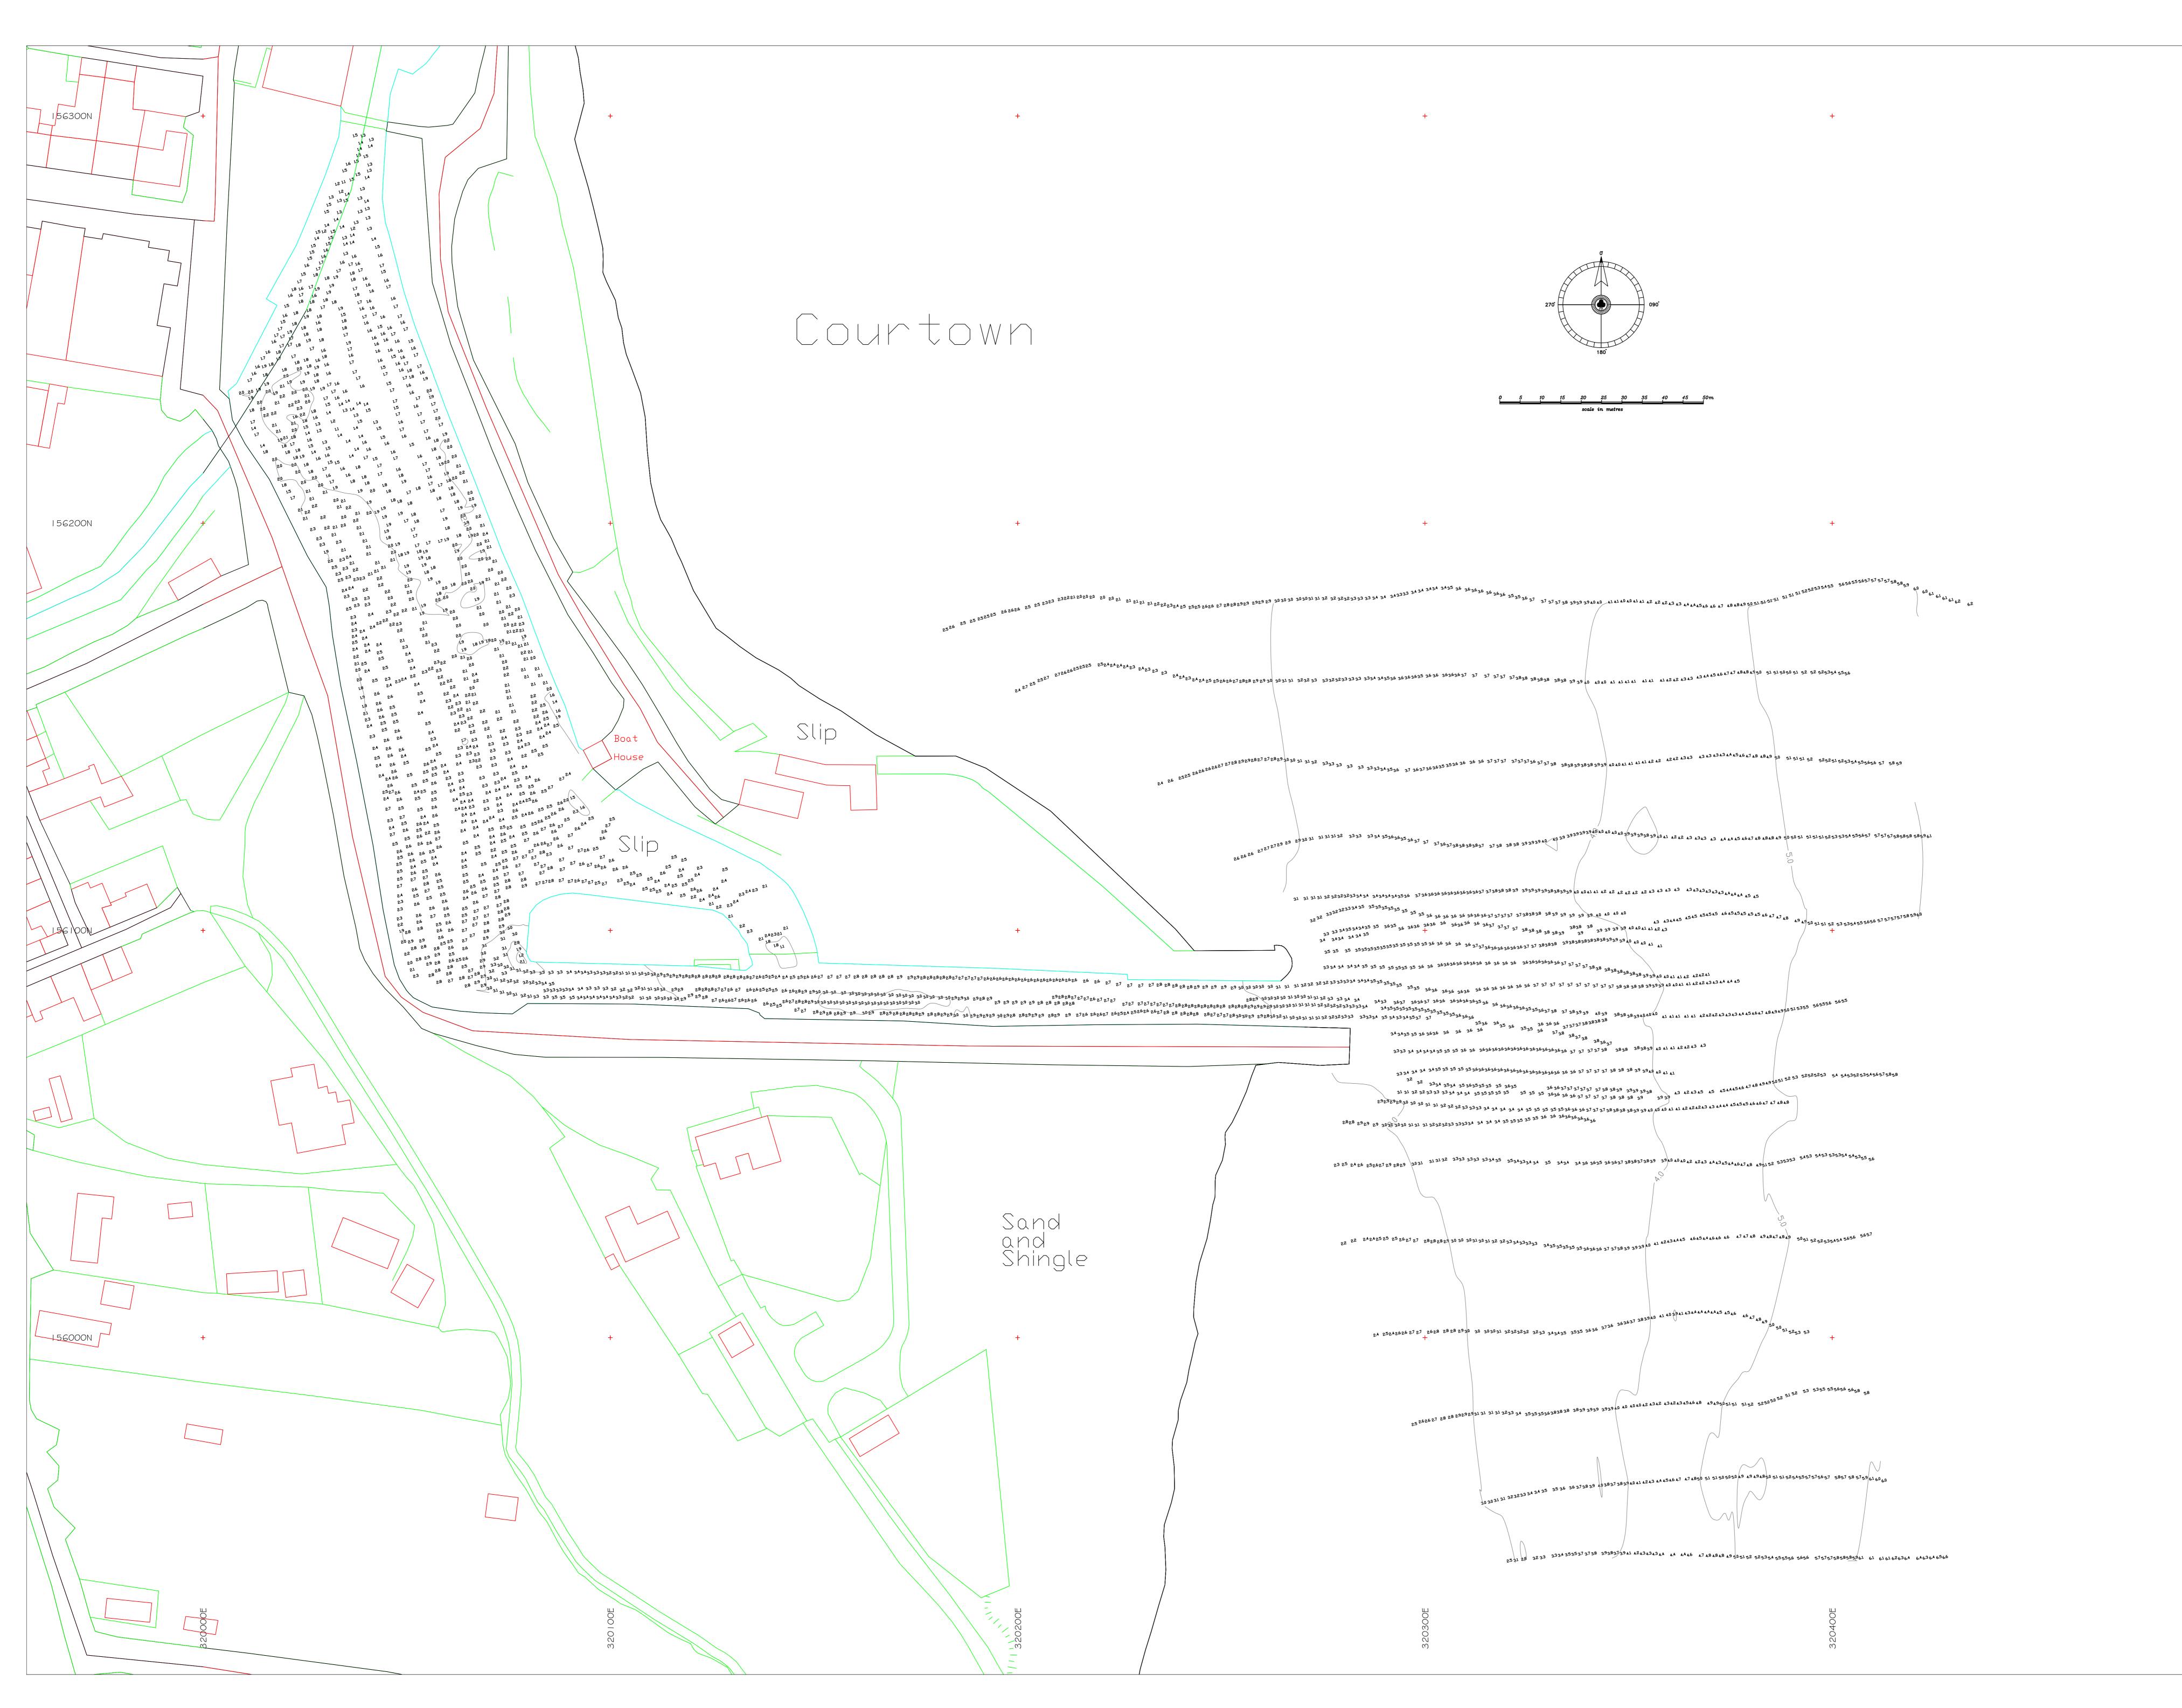

COURTOWN HARBOUR

Sheet Title:

Bathymetric Survey of Courtown Harbour & Approach

CLIE

Wexford County Council

SURVEYED BY:

HYDROGRAPHIC SURVEYS LTD The Cobbles, Crosshaven, Co. Cork

tel: +353 21 4831184

1:500 ON A1 J.B.J.

Memoir

Constructed on Irish National Grid.
 Horizontal control by D.G.P.S.
 Soundings in metres and decimetres reduced to O.D. (Malin).

Hydrographic Surveys Site

54°
Site Location

HYDROGRAPHIC SURVEYS LTD The Cobbles, Crosshaven, Co. Cork