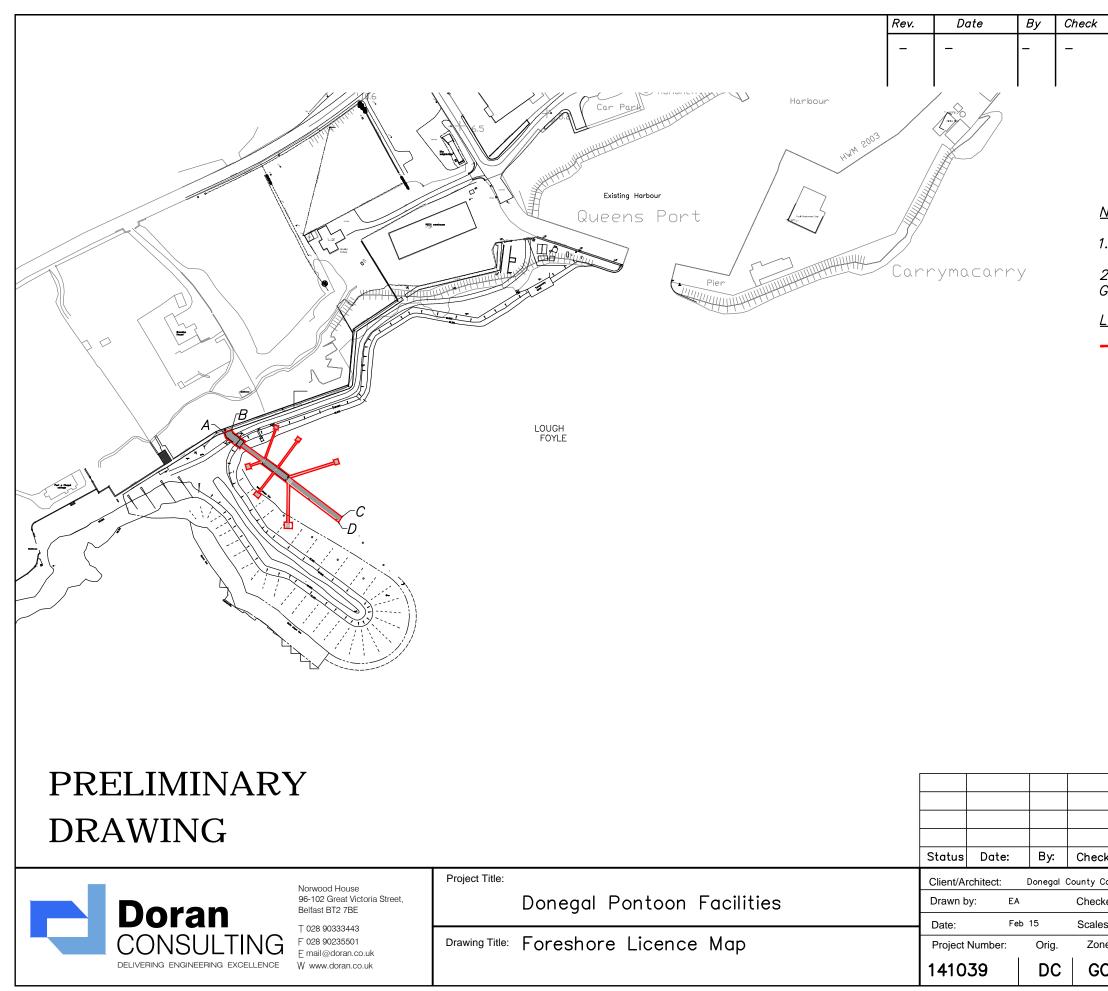

|                            | De                               | tails                       | Appr. |  |
|----------------------------|----------------------------------|-----------------------------|-------|--|
|                            |                                  |                             | _     |  |
|                            |                                  |                             |       |  |
|                            |                                  |                             |       |  |
|                            |                                  |                             |       |  |
|                            |                                  |                             |       |  |
|                            |                                  |                             |       |  |
|                            |                                  |                             |       |  |
| N                          | <u>otes</u>                      |                             |       |  |
| 1.                         | Area oi                          | f foreshore required: C     | .07ha |  |
| 2.<br>Gr                   | Neares<br>reencast               | t adjacent town land:<br>le |       |  |
| Le                         | egend                            |                             |       |  |
| Foreshore licence boundary |                                  |                             |       |  |
|                            |                                  |                             |       |  |
|                            |                                  |                             |       |  |
|                            |                                  |                             |       |  |
|                            |                                  |                             |       |  |
|                            | IGR of foreshore licence extents |                             |       |  |
|                            | Point                            | Irish Grid Reference        |       |  |
|                            | A                                | C 64359 39744               |       |  |
|                            | В                                | C 64365 39748               |       |  |
|                            | С                                | C 64434 39685               |       |  |
|                            | D                                | C 64429 39682               |       |  |
|                            |                                  |                             |       |  |
|                            | Name                             | Cathal Sweeney              | _     |  |
|                            | Address<br>Signed                | Donegal County Council      |       |  |
|                            | Signed                           |                             |       |  |
|                            | Date                             |                             |       |  |
|                            |                                  |                             |       |  |
|                            |                                  |                             |       |  |
|                            |                                  |                             |       |  |
|                            |                                  |                             |       |  |
| ck:                        | Drawing                          | Status Details:             | Appr: |  |
| ~                          |                                  |                             |       |  |