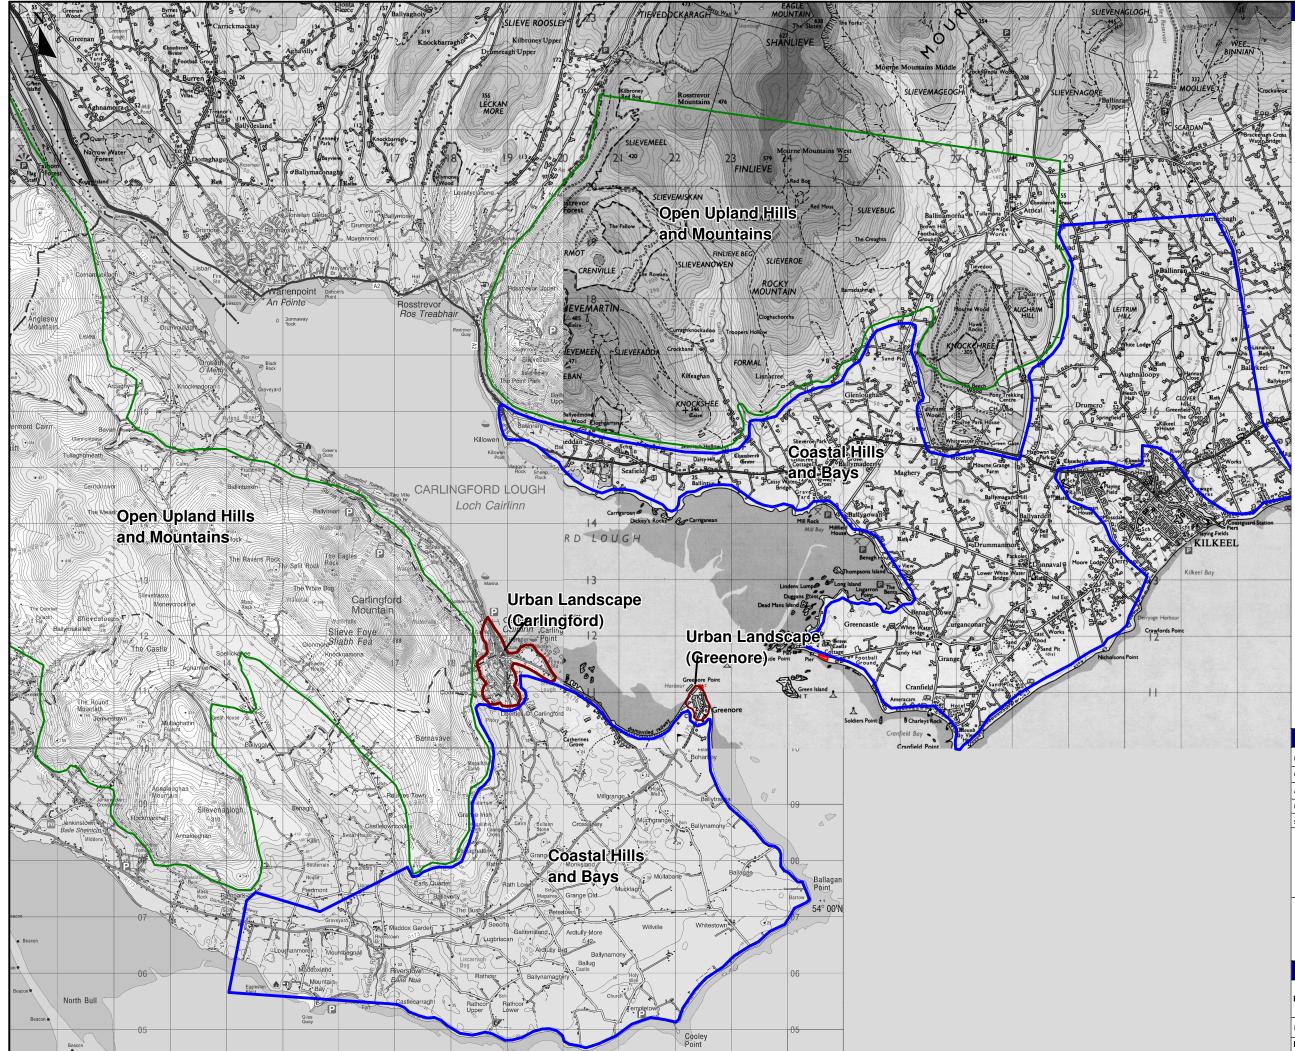

## LEGEND

Proposed Development

Coastal Hills And Bays

Open Upland Hills and Mountains

Urban Landscape

Reproduced from Land and Property Services Digital Data with the Permission of the Controller of Her Majesty's Stationary Office. © Crown Copyright and Database Rights 2011. Licence Number 4454

## **PROJECT & FIGURE DETAILS**

Project Title: Carlingford Ferry

| Figure Title:  | Landscape Character Areas |
|----------------|---------------------------|
| Figure Number: | 13.2                      |