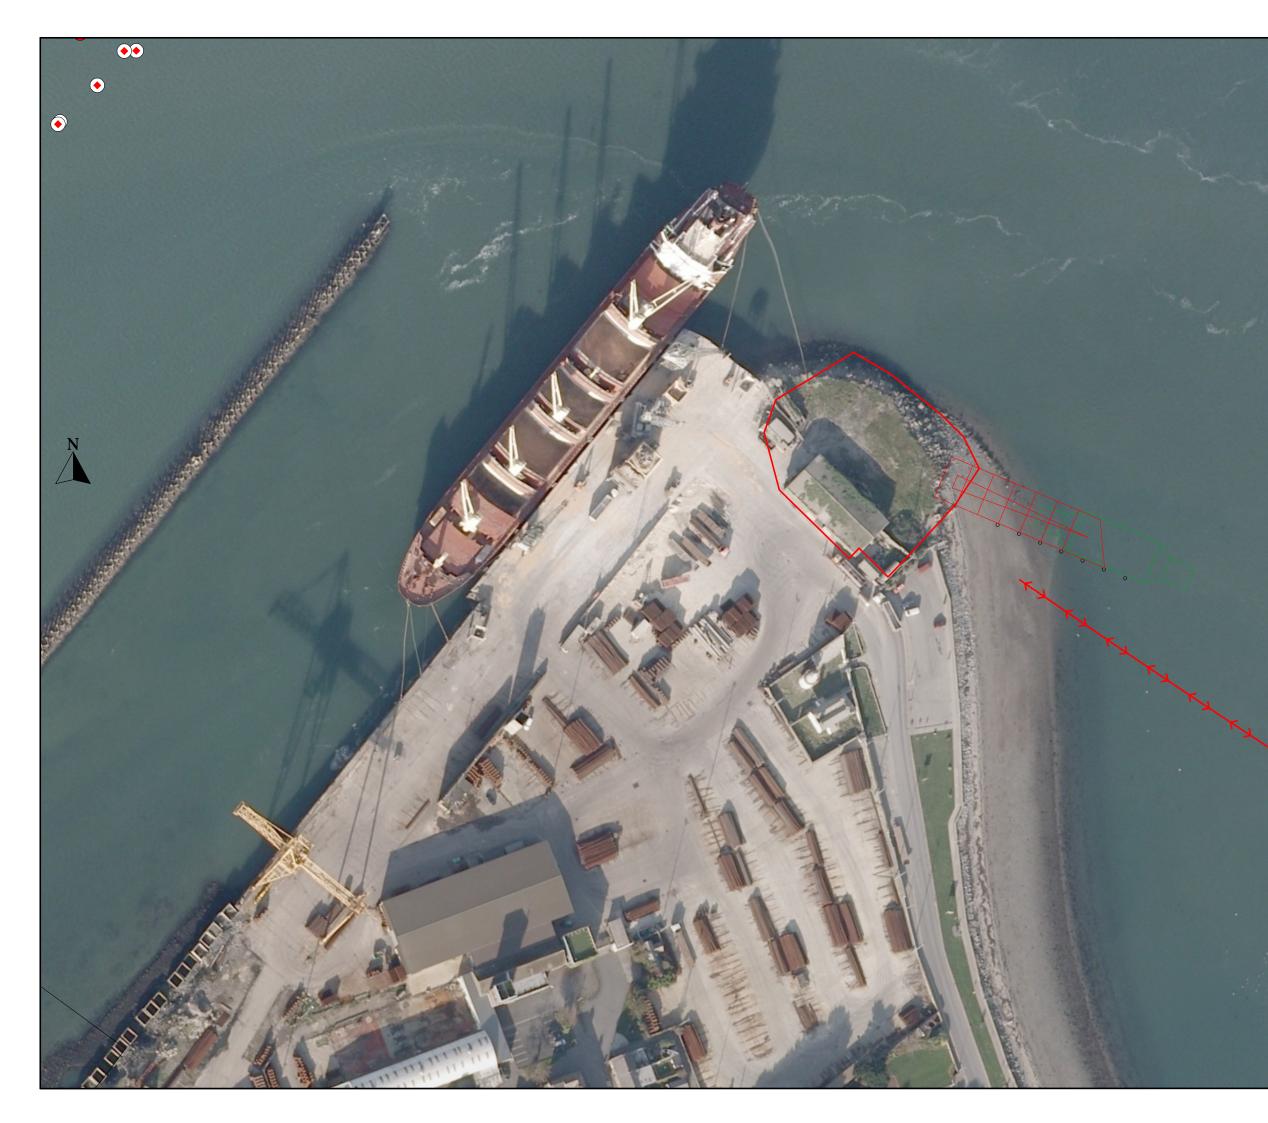

## LEGEND

Preferred Route Option

Black Guillemot Successful Nest Site

igodol

Black Guillemot Un-Successful Nest Site

Reproduced from Land and Property Services Digital Data with the Permission of the Controller of Her Majesty's Stationary Office. © Crown Copyright and Database Rights 2011. Licence Number 4454

## **PROJECT & FIGURE DETAILS**

Project Title: Carlingford Ferry

| Figure Title:  | Greenore Black Guillemot Colony |
|----------------|---------------------------------|
| Figure Number: | 6.5                             |