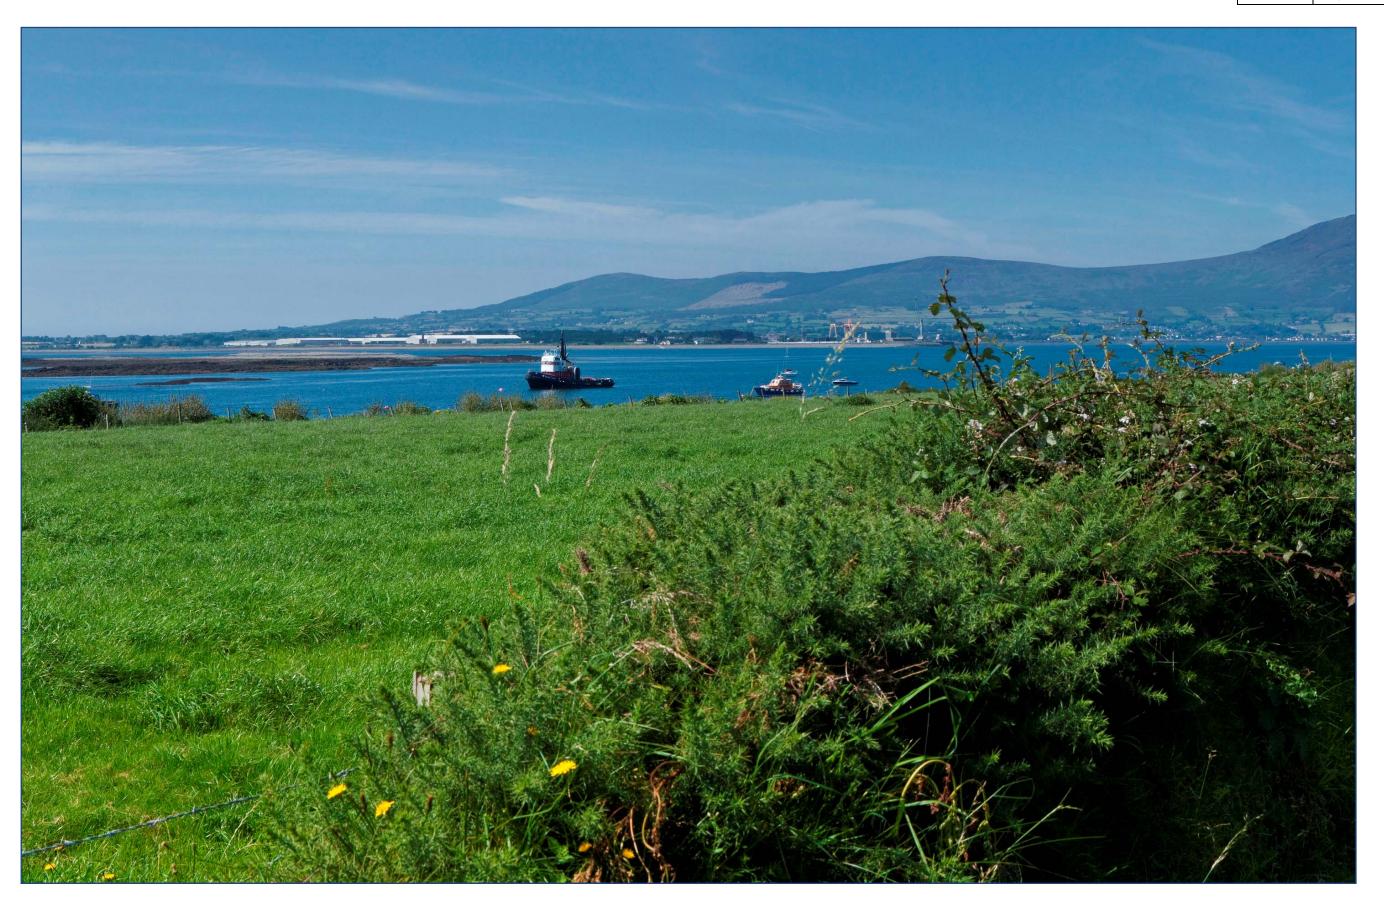

## Existing Viewpoint 2: View south east from Greencastle Pier Road (2)

| Viewpoint: | 2                   |
|------------|---------------------|
| Grid Ref:  | 324, 716 / 311, 622 |