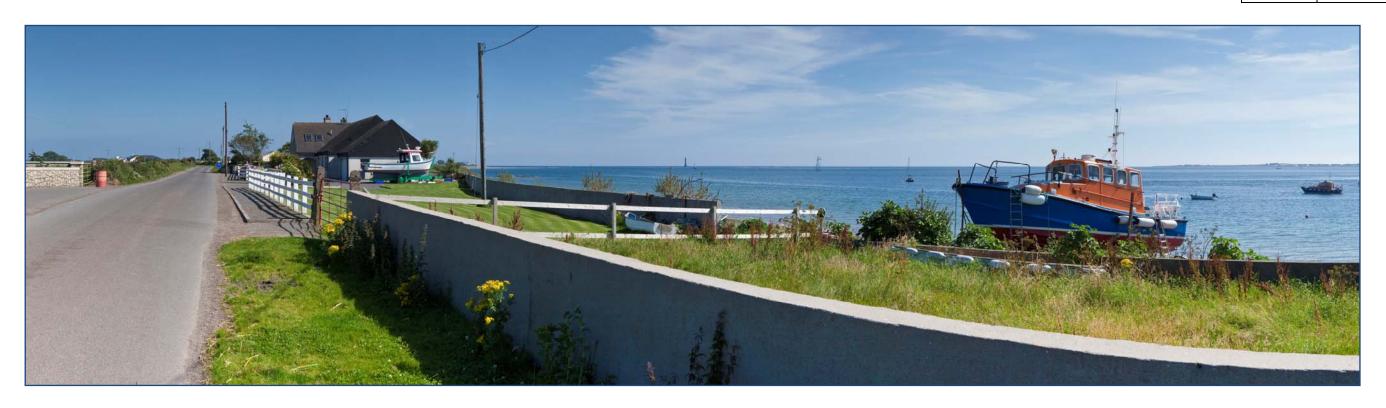

## Existing Viewpoint 1 Panorama: View south east from Greencastle Pier Road (1)

| Viewpoint: | 1                   |
|------------|---------------------|
| Grid Ref:  | 324, 212 / 311, 711 |