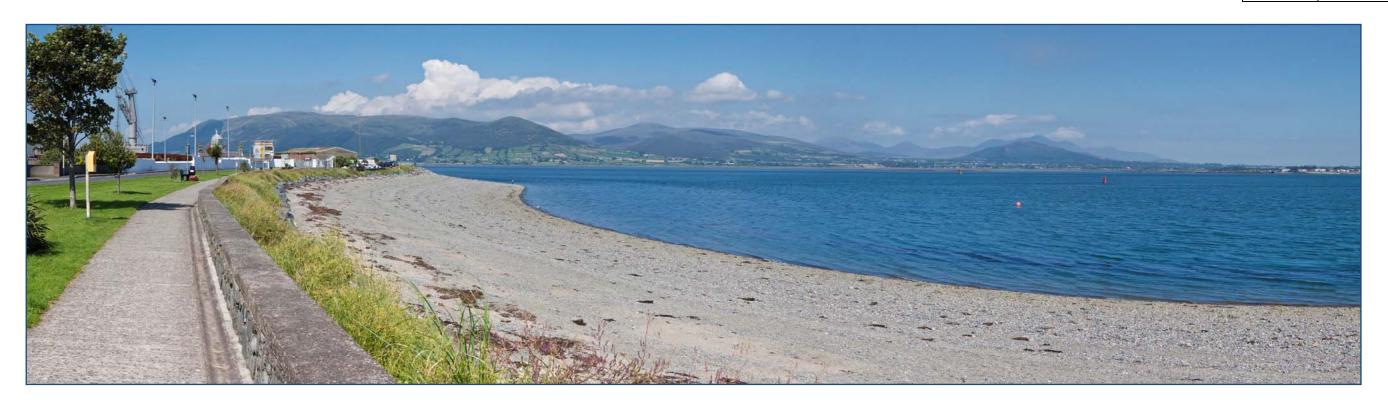

## Existing Viewpoint 2 Panorama: View south east from Greencastle Pier Road (2)

| Viewpoint: | 2                   |
|------------|---------------------|
| Grid Ref:  | 324, 716 / 311, 622 |