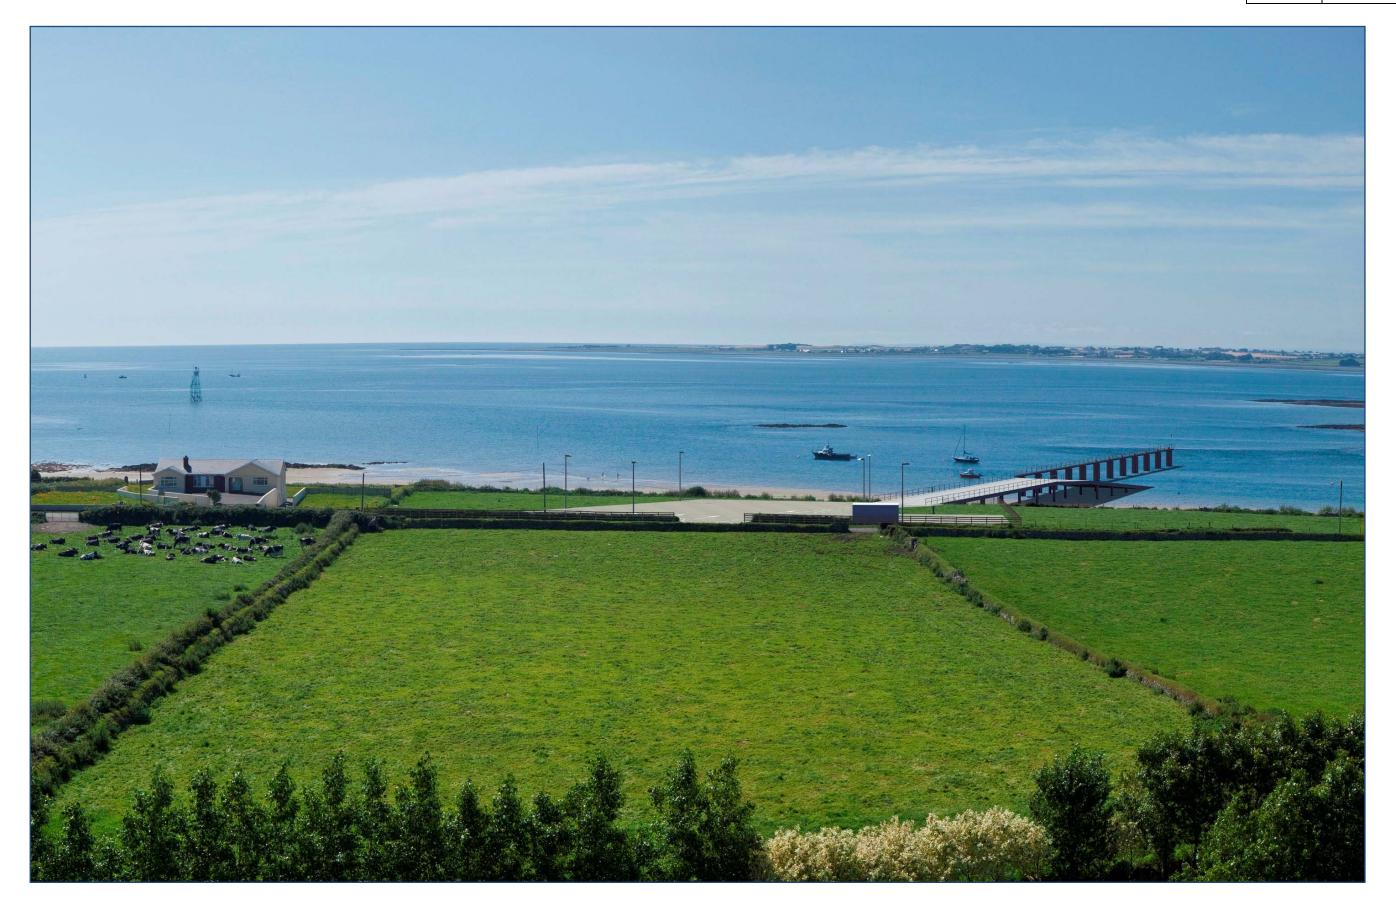

## Existing Viewpoint 2: View south east from Greencastle Pier Road (2)

| Viewpoint: | 2                   |
|------------|---------------------|
| Grid Ref:  | 324, 716 / 311, 622 |