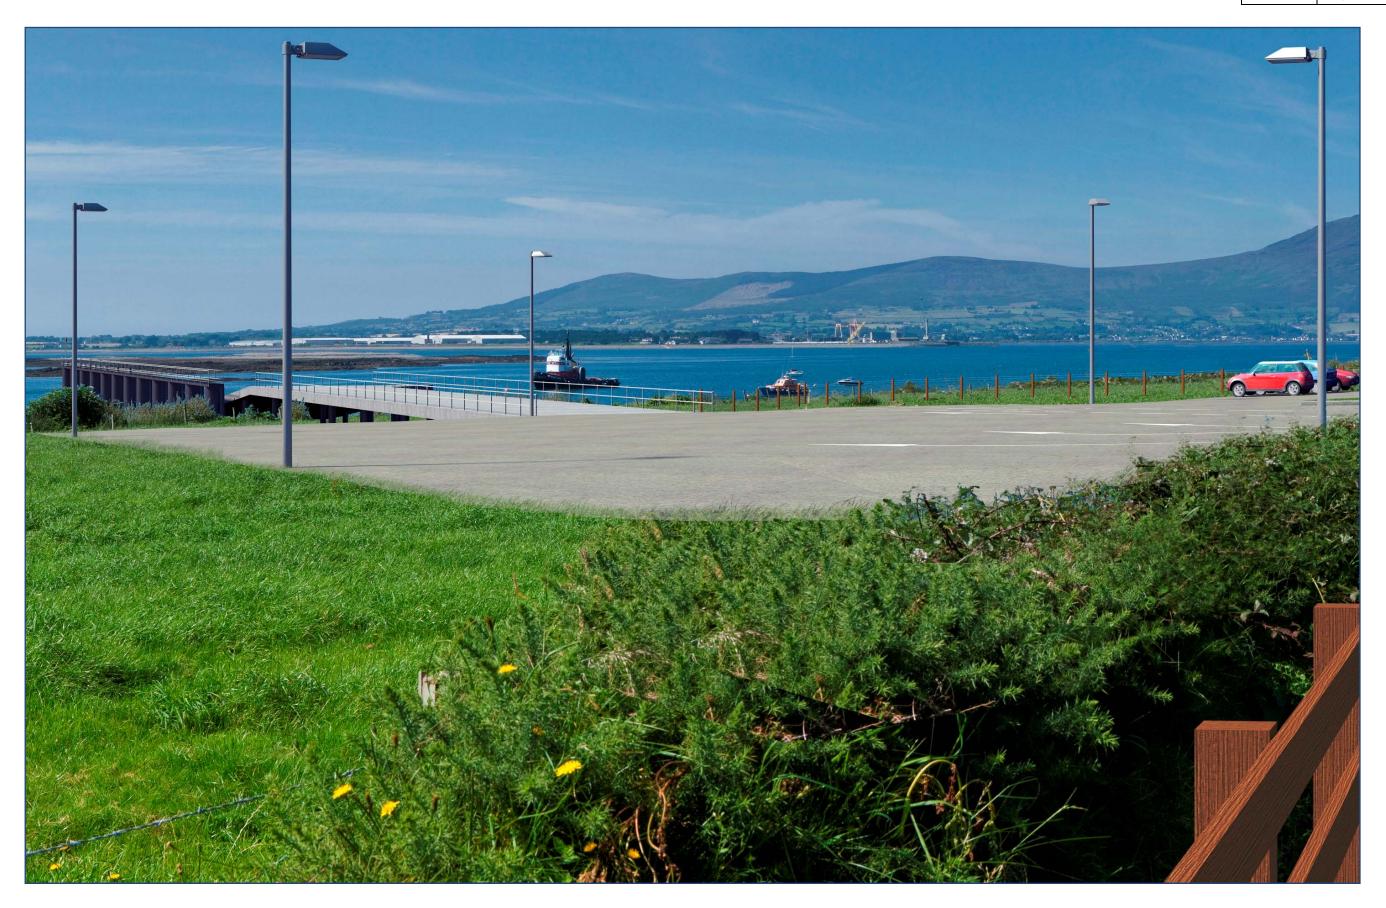

## Existing Viewpoint 2 Panorama: View south east from Greencastle Pier Road (2)

| Viewpoint: | 2                   |
|------------|---------------------|
| Grid Ref:  | 324, 716 / 311, 622 |