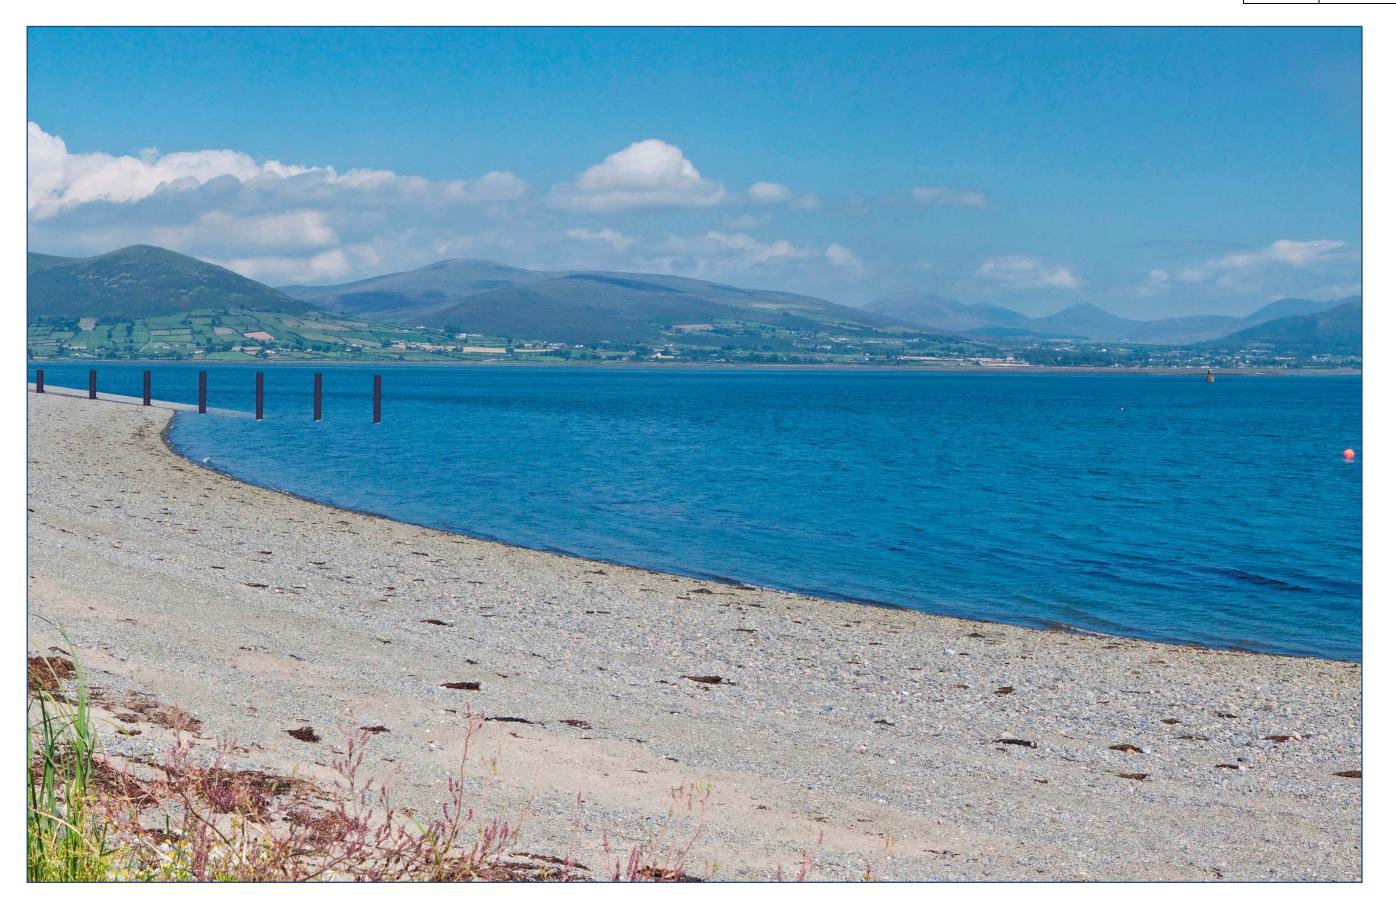

## Photomontage Viewpoint 5: View North From Footway Adjacent to Greenore Shore (2)

| Viewpoint: | 5                   |
|------------|---------------------|
| Grid Ref:  | 322, 529 / 310, 809 |

## Photomontage Viewpoint 5 Panorama: View North From Footway Adjacent to Greenore Shore (2)

| Viewpoint: | 5                   |
|------------|---------------------|
| Grid Ref:  | 322, 529 / 310, 809 |