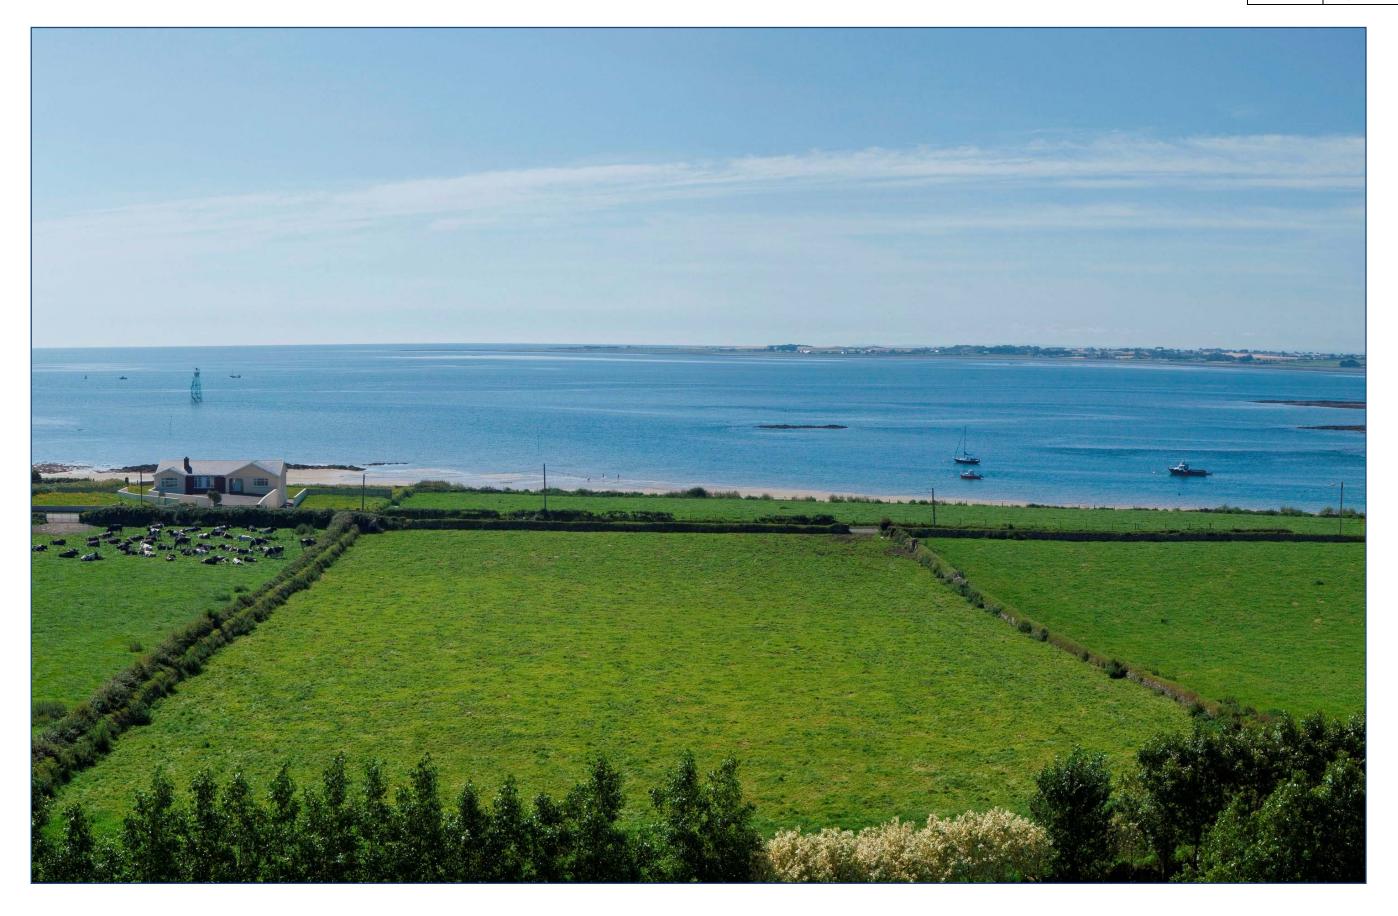

## Existing Viewpoint 1: View south east from Greencastle Pier Road (1)

| Viewpoint: | 1                   |
|------------|---------------------|
| Grid Ref:  | 324, 212 / 311, 711 |