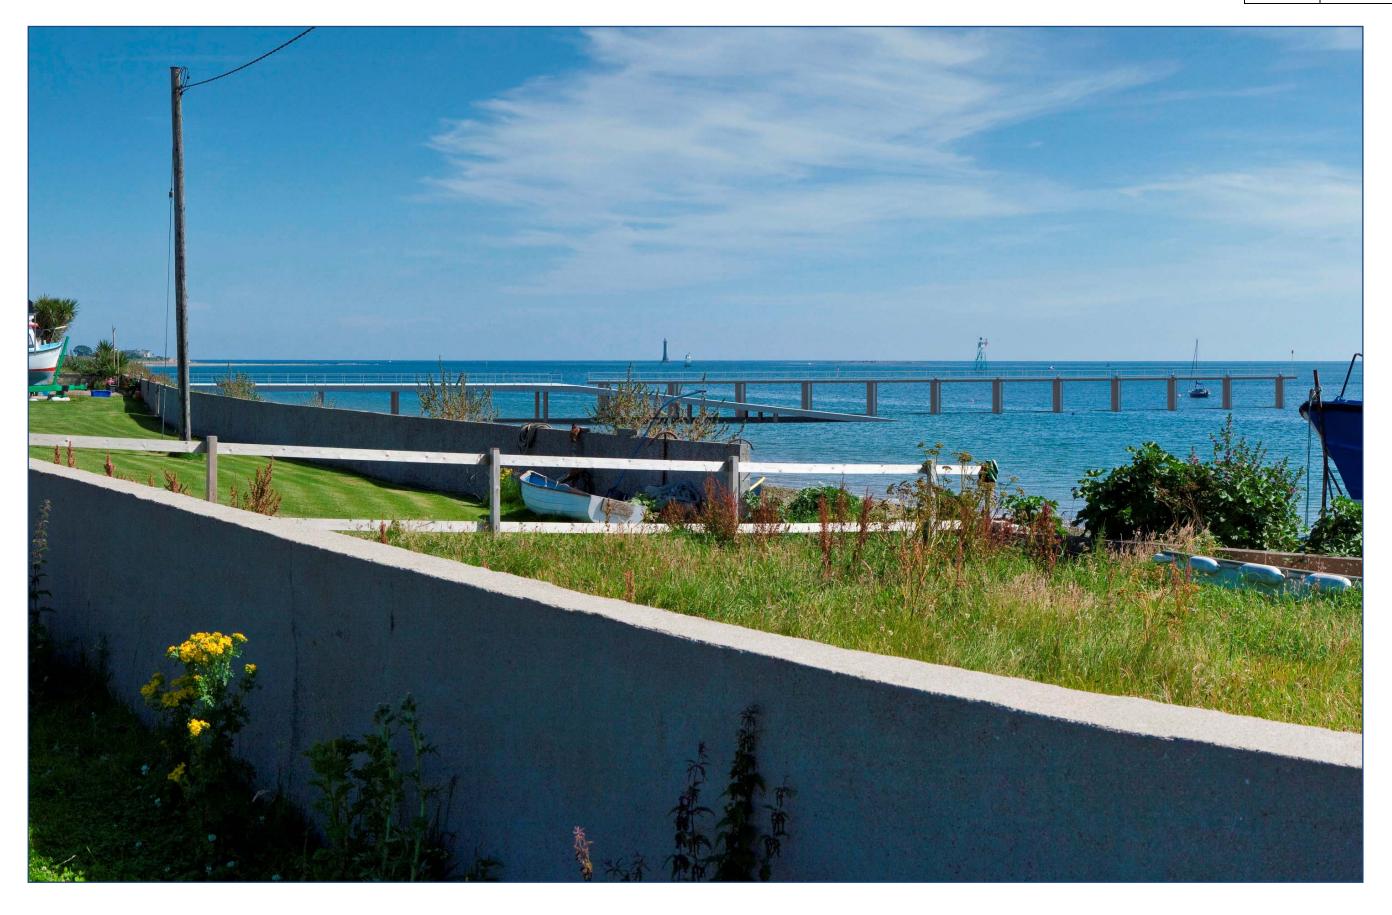

# Photomontage Viewpoint 1: View south east from Greencastle Pier Road (1)

| Viewpoint: | 1                   |
|------------|---------------------|
| Grid Ref:  | 324, 212 / 311, 711 |