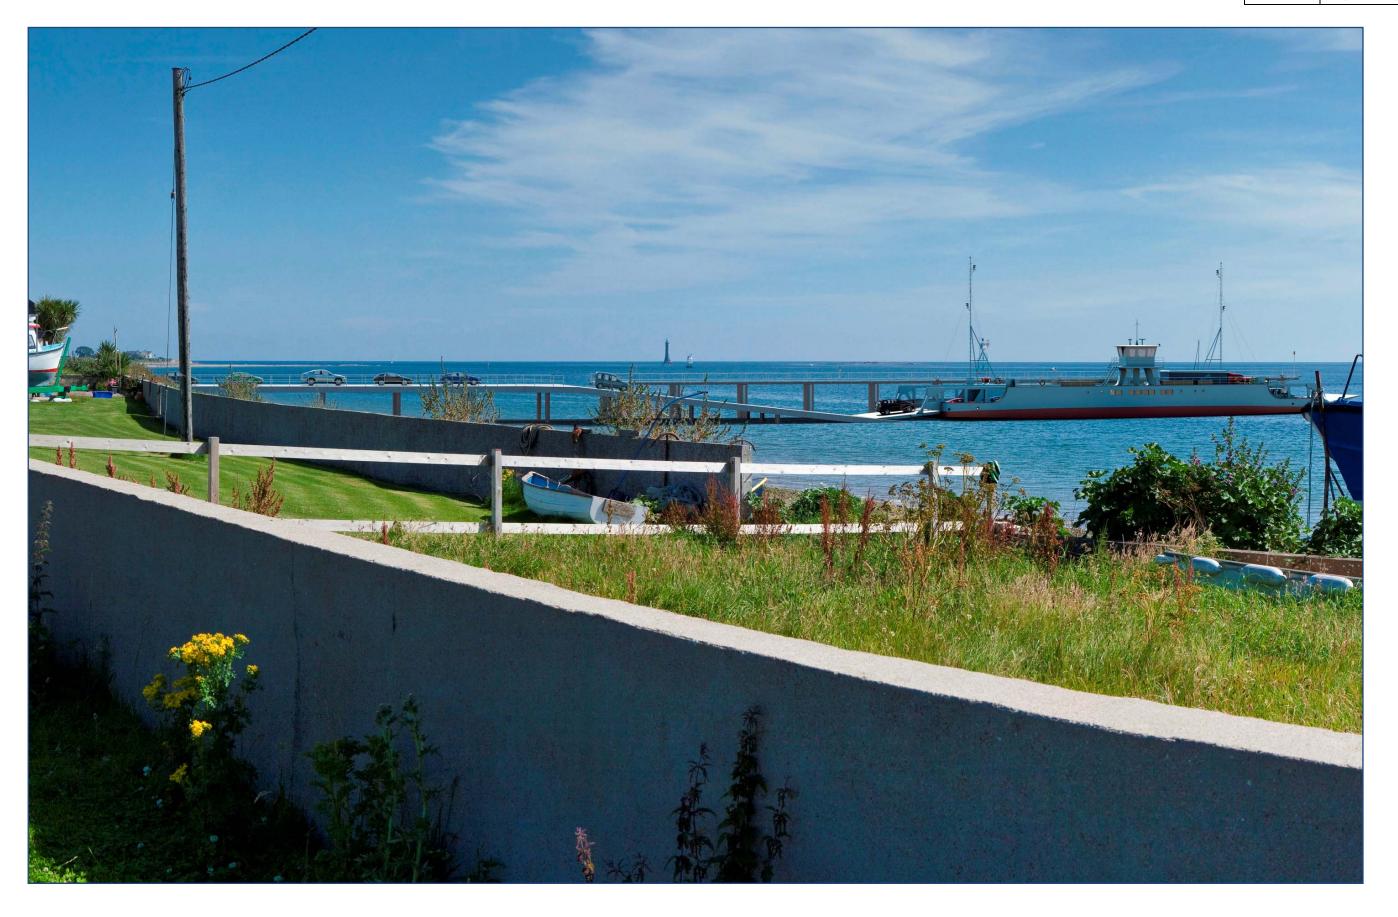

# Photomontage Viewpoint 1: View south east from Greencastle Pier Road (1)\_With Ferry

| Viewpoint: | 1                   |
|------------|---------------------|
| Grid Ref:  | 324, 212 / 311, 711 |