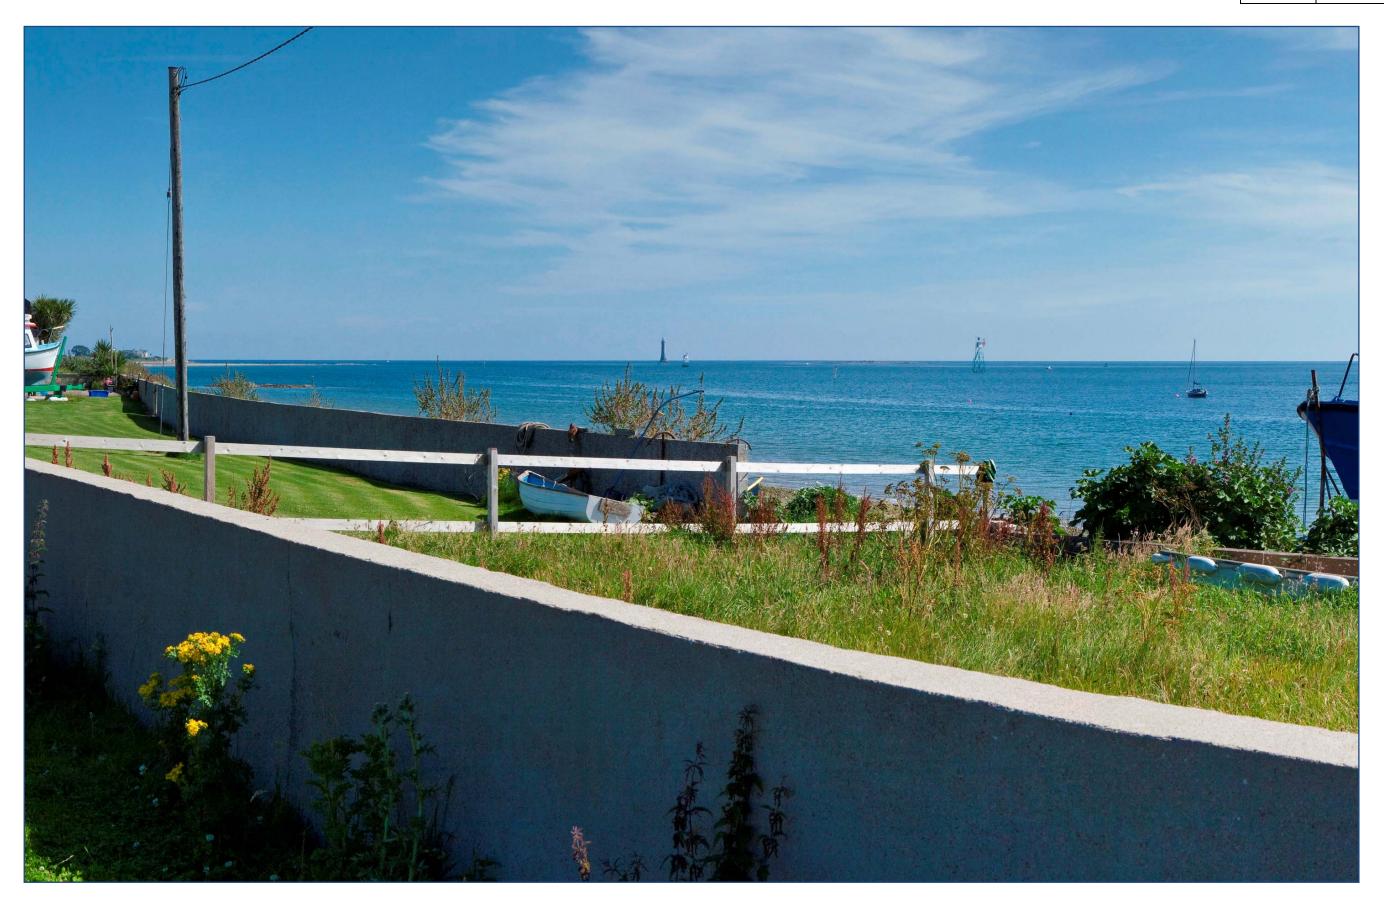

## Existing Viewpoint 1: View south east from Greencastle Pier Road (1)

| Viewpoint: | 1                   |
|------------|---------------------|
| Grid Ref:  | 324, 212 / 311, 711 |