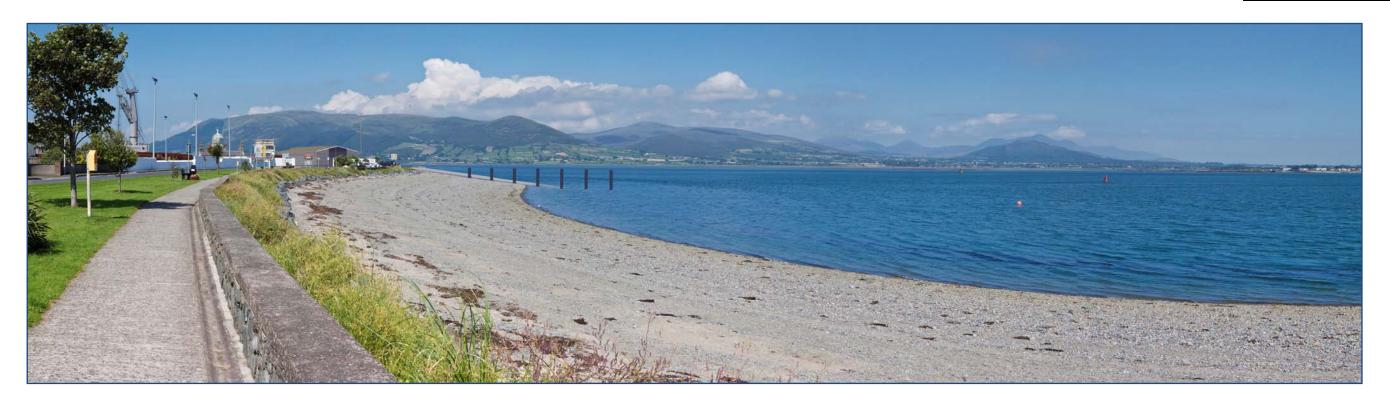

## Photomontage Viewpoint 2 Panorama: View south east from Greencastle Pier Road (2)

| Viewpoint: | 2                   |
|------------|---------------------|
| Grid Ref:  | 324, 716 / 311, 622 |