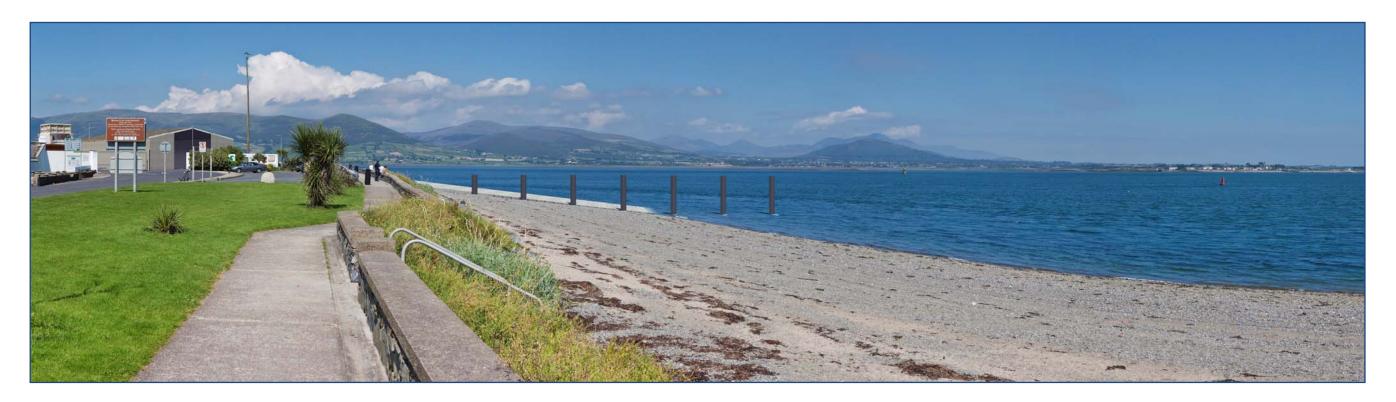

## Photomontage Viewpoint 4: View North From Footway Adjacent to Greenore Shore (1)

| Viewpoint: | 4                   |
|------------|---------------------|
| Grid Ref:  | 332, 482 / 310, 961 |

## Photomontage Viewpoint 4 Panorama: View North From Footway Adjacent to Greenore Shore (1)

| Viewpoint: | 4                   |
|------------|---------------------|
| Grid Ref:  | 332, 482 / 310, 961 |