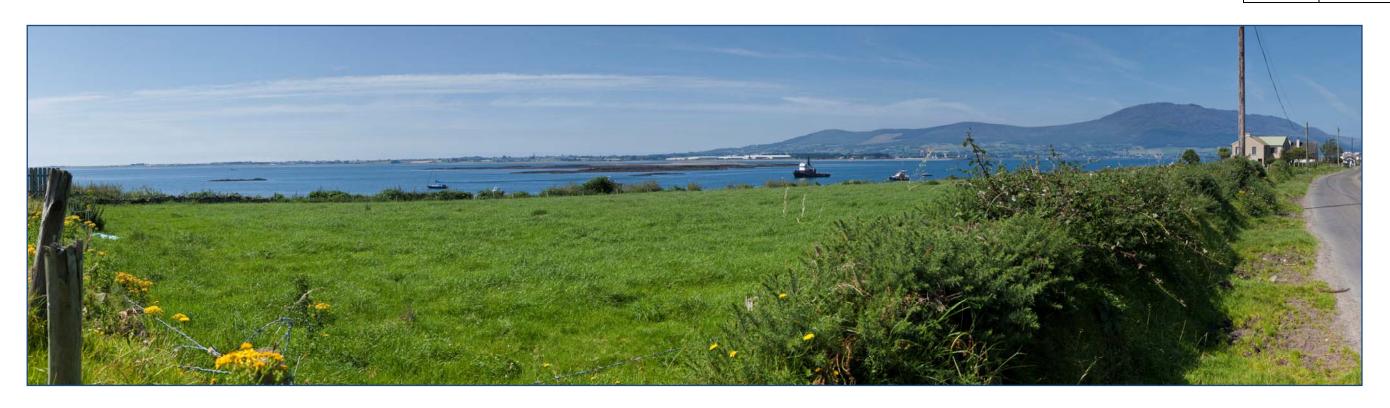

## Existing Viewpoint 1 Panorama: View south east from Greencastle Pier Road (1)

| Viewpoint: | 1                   |
|------------|---------------------|
| Grid Ref:  | 324, 212 / 311, 711 |