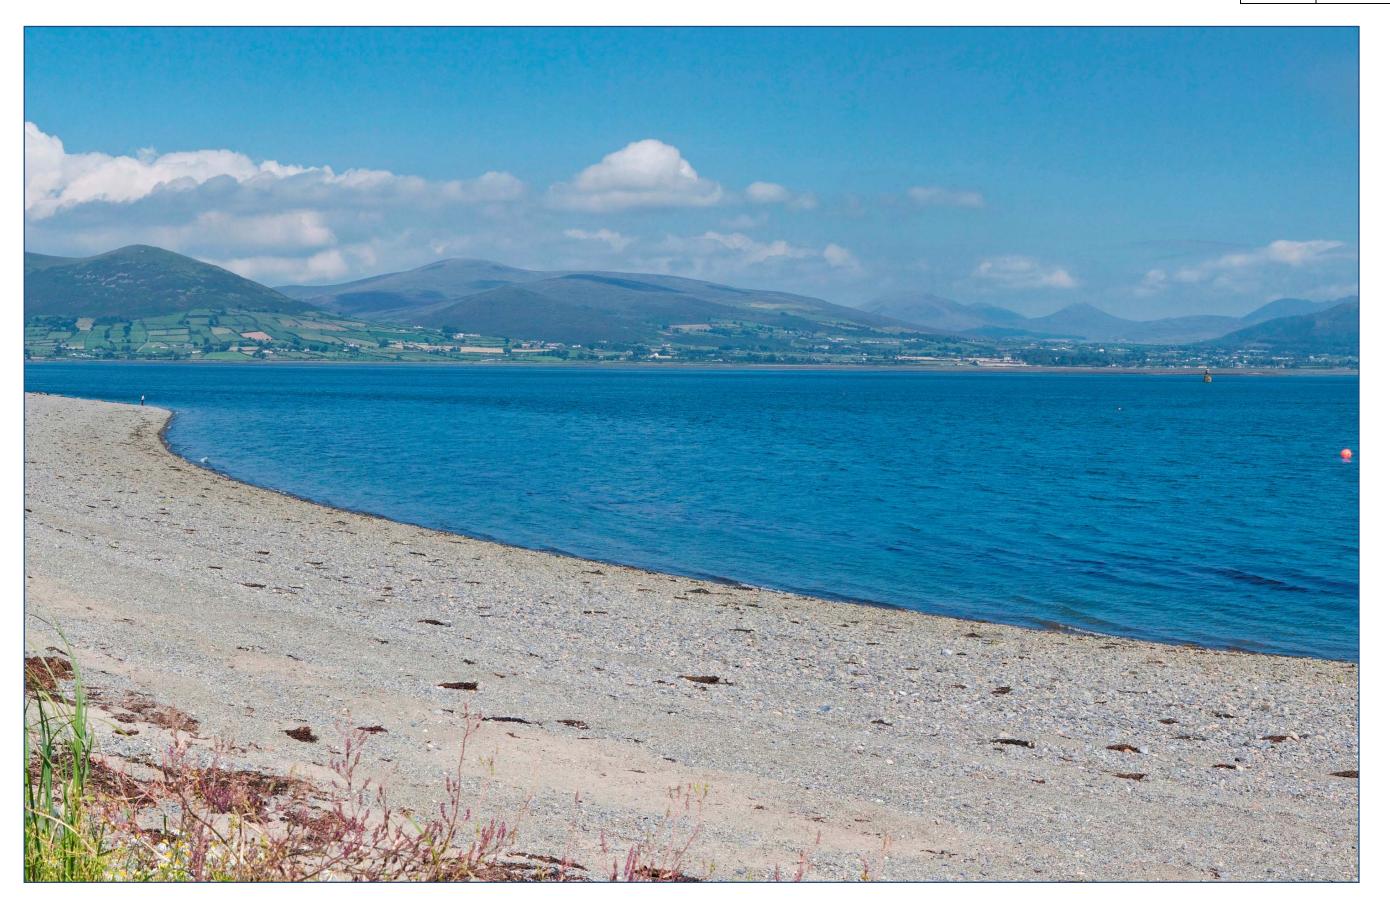

## Existing Viewpoint 5: View North From Footway Adjacent to Greenore Shore (2)

| Viewpoint: | 5                   |
|------------|---------------------|
| Grid Ref:  | 322, 529 / 310, 809 |

June 2013

## Existing Viewpoint 5 Panorama: View North From Footway Adjacent to Greenore Shore (2)

| Viewpoint: | 5                   |
|------------|---------------------|
| Grid Ref:  | 322, 529 / 310, 809 |