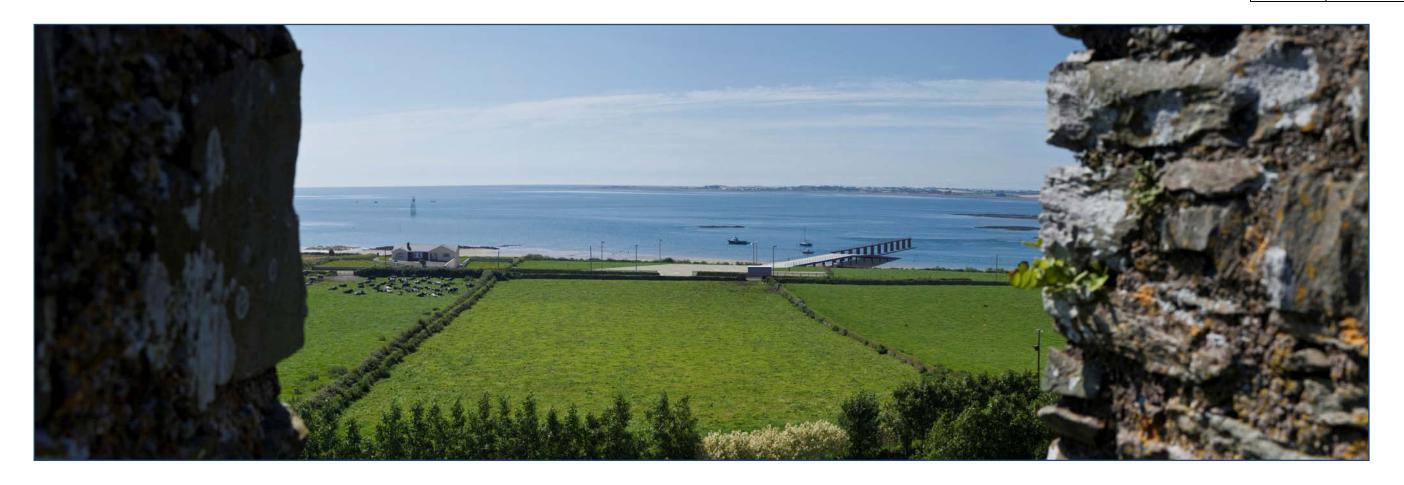

## Existing Viewpoint 3 Panorama: View south east from Greencastle Castle Turret

| Viewpoint: | 3                   |
|------------|---------------------|
| Grid Ref:  | 324, 704 / 311, 859 |