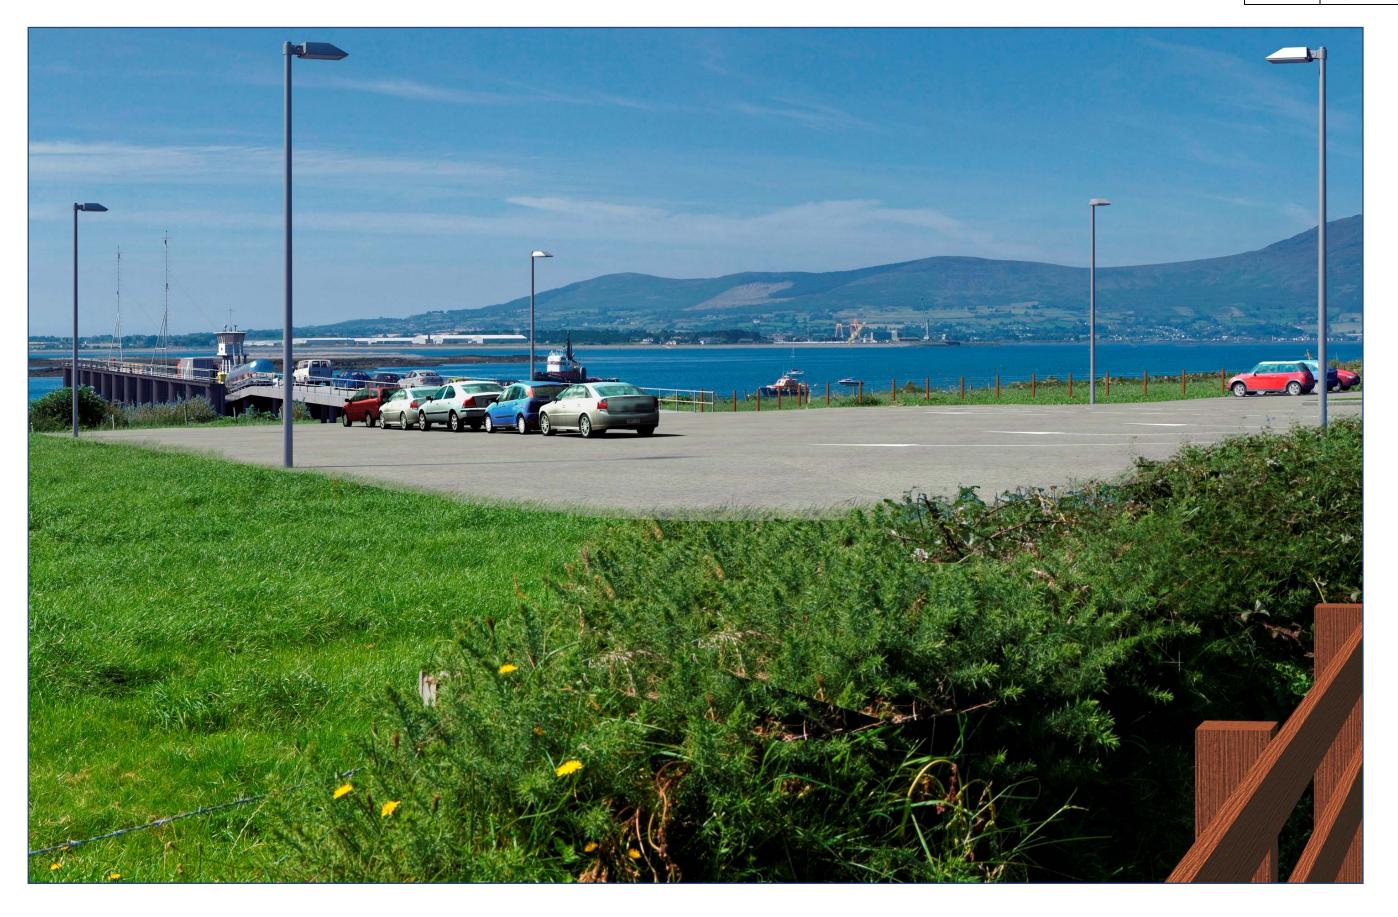

# Photomontage Viewpoint 1: View south east from Greencastle Pier Road (1)\_With Ferry

| Viewpoint: | 1                   |
|------------|---------------------|
| Grid Ref:  | 324, 212 / 311, 711 |