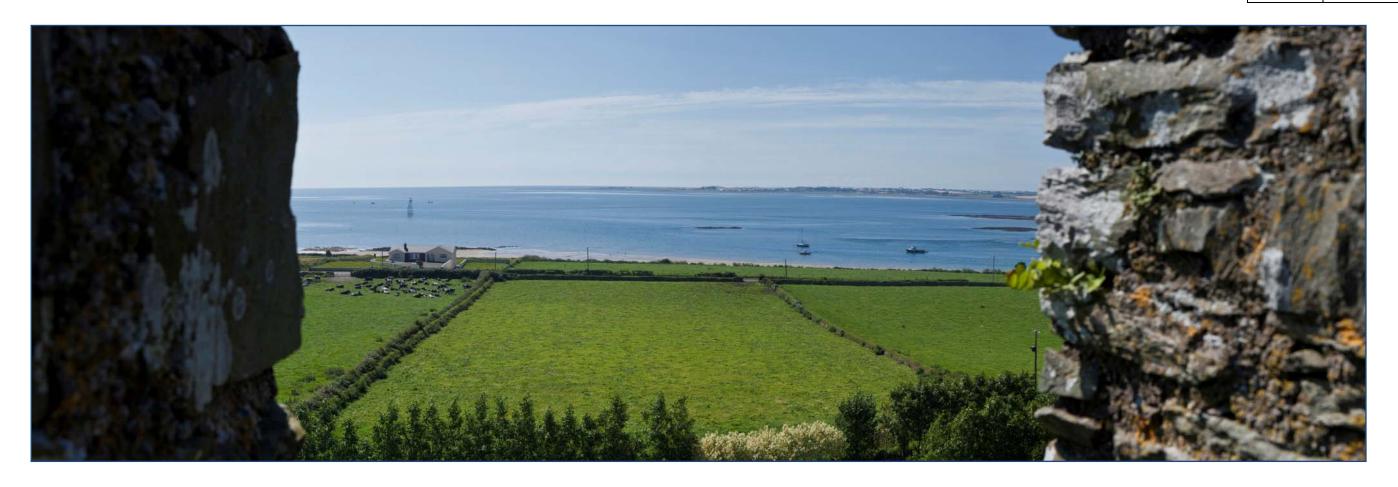

## **Existing Viewpoint 3: View south east from Greencastle Castle Turret**

| Viewpoint: | 3                   |
|------------|---------------------|
| Grid Ref:  | 324, 704 / 311, 859 |