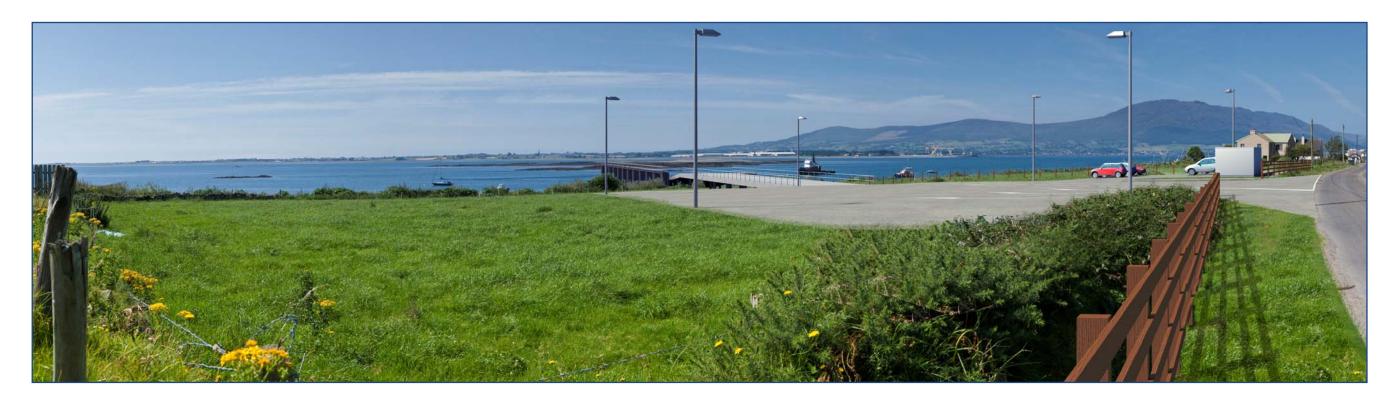

## Photomontage Viewpoint 1 Panorama: View south east from Greencastle Pier Road (1)

| Viewpoint: | 1                   |
|------------|---------------------|
| Grid Ref:  | 324, 212 / 311, 711 |