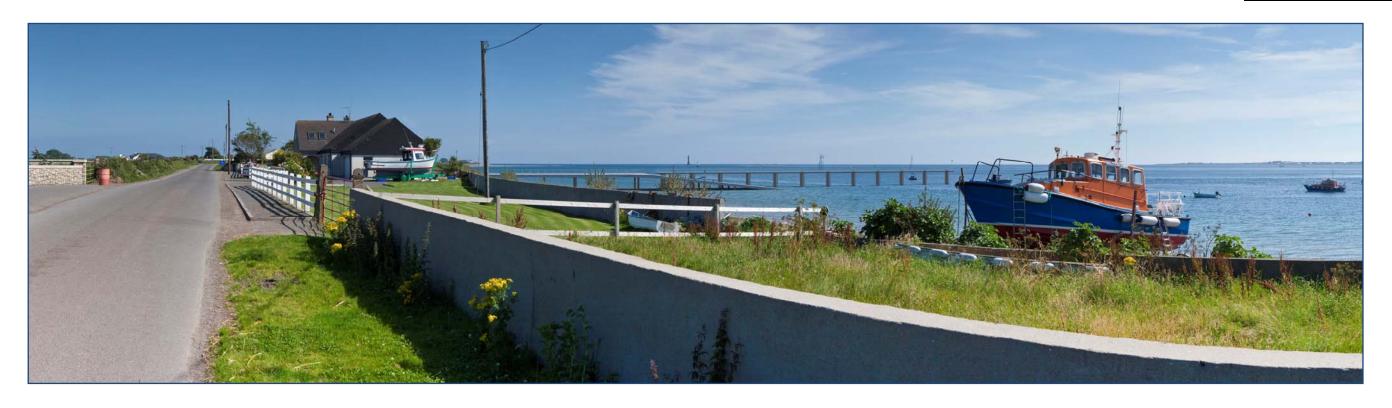

## Existing Viewpoint 1: View south east from Greencastle Pier Road (1)

| Viewpoint: | 1                   |
|------------|---------------------|
| Grid Ref:  | 324, 212 / 311, 711 |