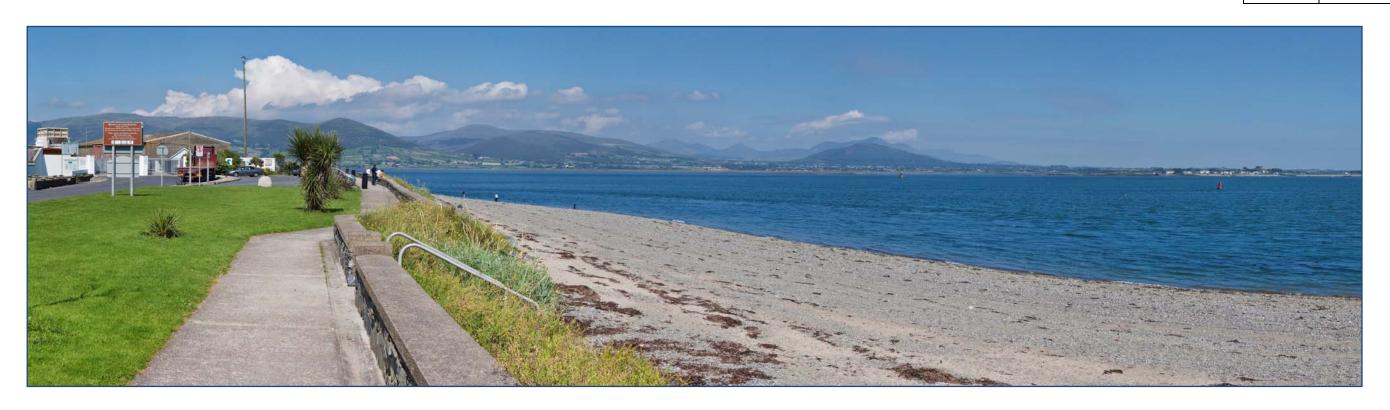

## Existing Viewpoint 4: View North From Footway Adjacent to Greenore Shore (1)

| Viewpoint: | 4                   |
|------------|---------------------|
| Grid Ref:  | 332, 482 / 310, 961 |

## Existing Viewpoint 4 Panorama: View North From Footway Adjacent to Greenore Shore (1)

| Viewpoint: | 4                   |
|------------|---------------------|
| Grid Ref:  | 332, 482 / 310, 961 |