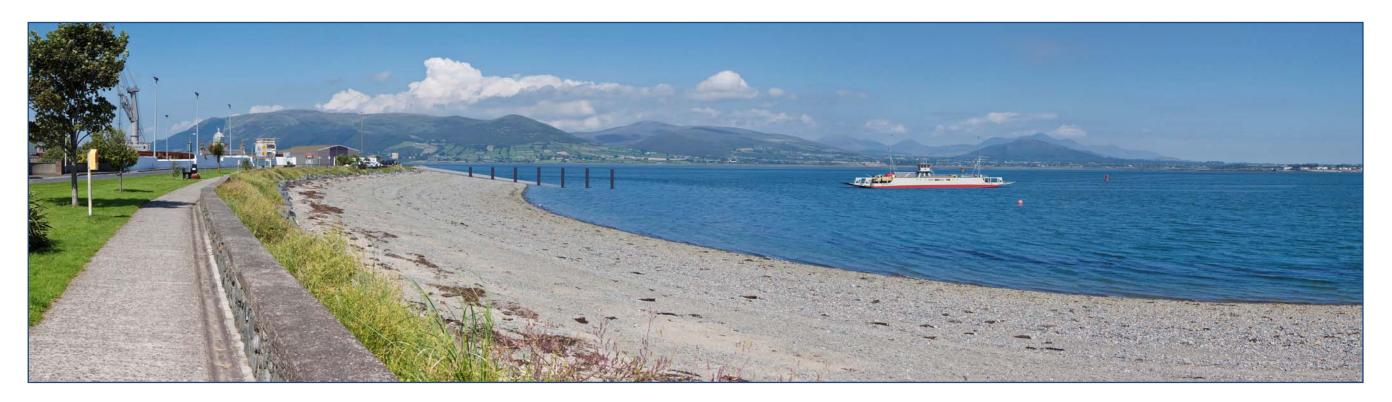

## Photomontage Viewpoint 2 Panorama: View south east from Greencastle Pier Road (1)\_With Ferry

| Viewpoint: | 2                   |
|------------|---------------------|
| Grid Ref:  | 324, 716 / 311, 622 |