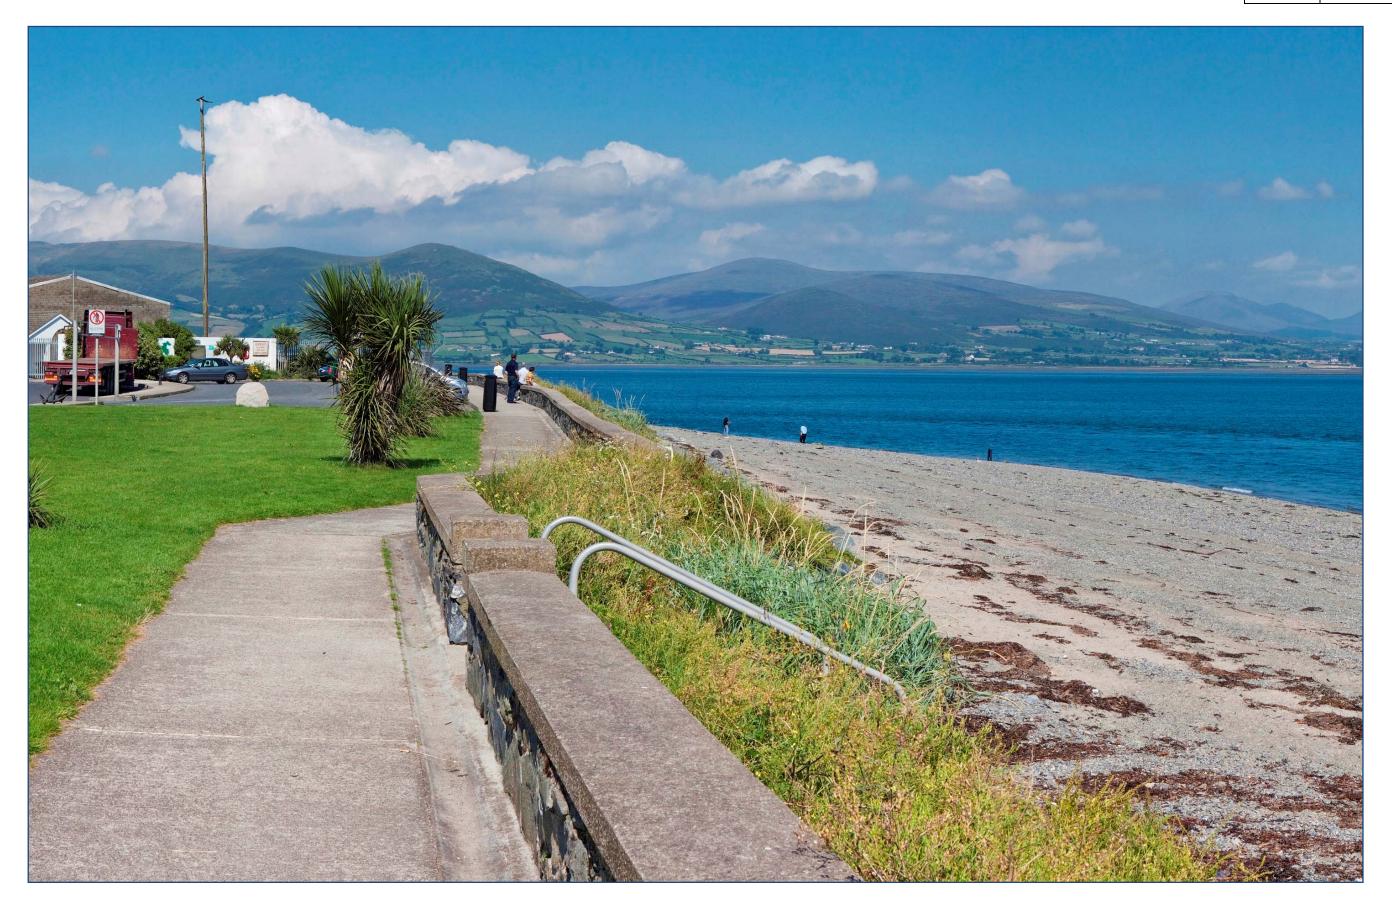

## Existing Viewpoint 4 Panorama: View North From Footway Adjacent to Greenore Shore (1)

| Viewpoint: | 4                   |
|------------|---------------------|
| Grid Ref:  | 332, 482 / 310, 961 |