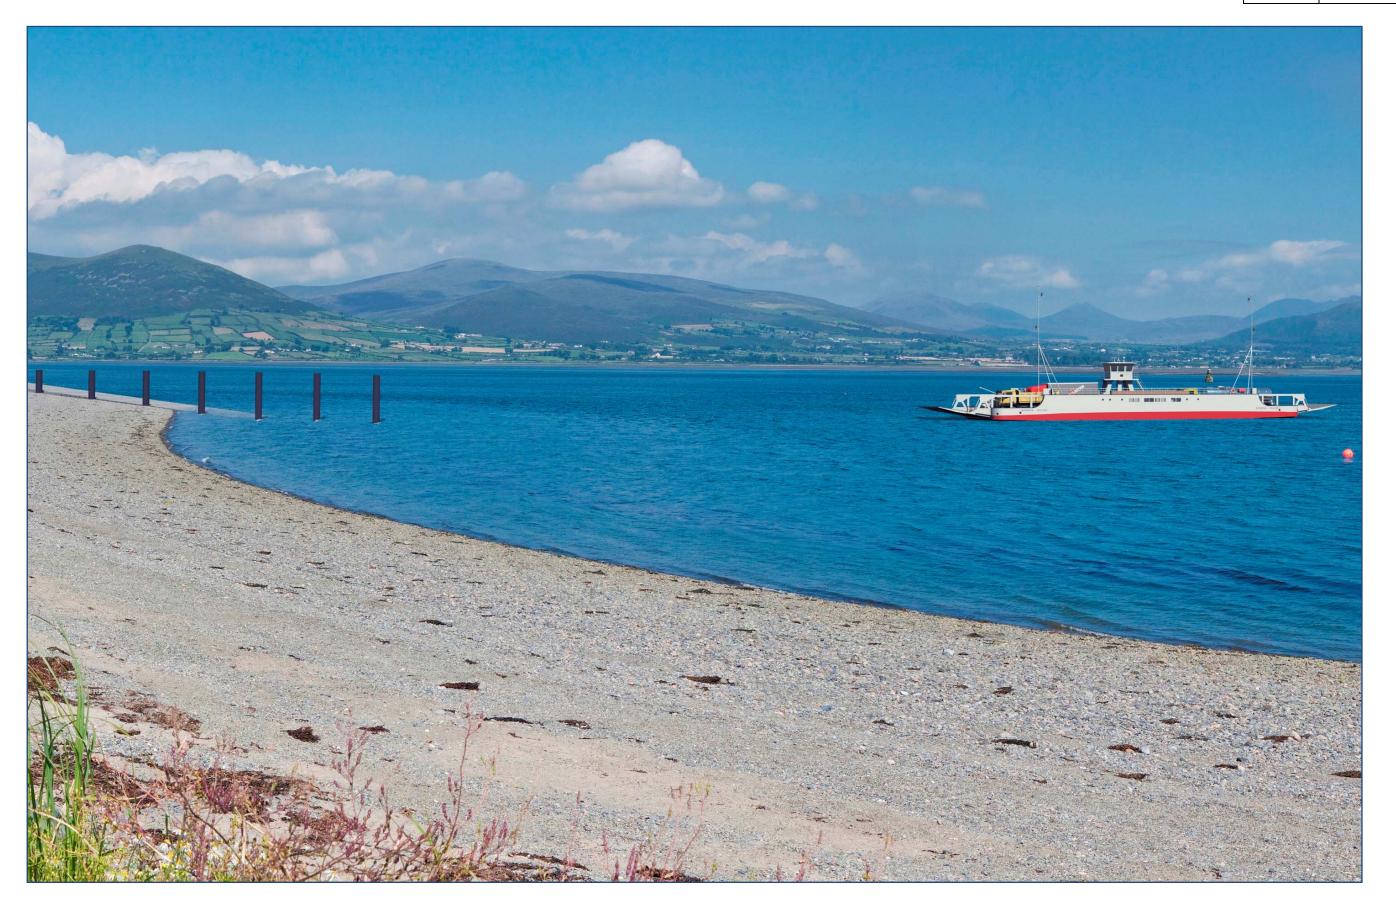

# Photomontage Viewpoint 1: View south east from Greencastle Pier Road (1)\_With Ferry

| Viewpoint: | 1                   |
|------------|---------------------|
| Grid Ref:  | 324, 212 / 311, 711 |