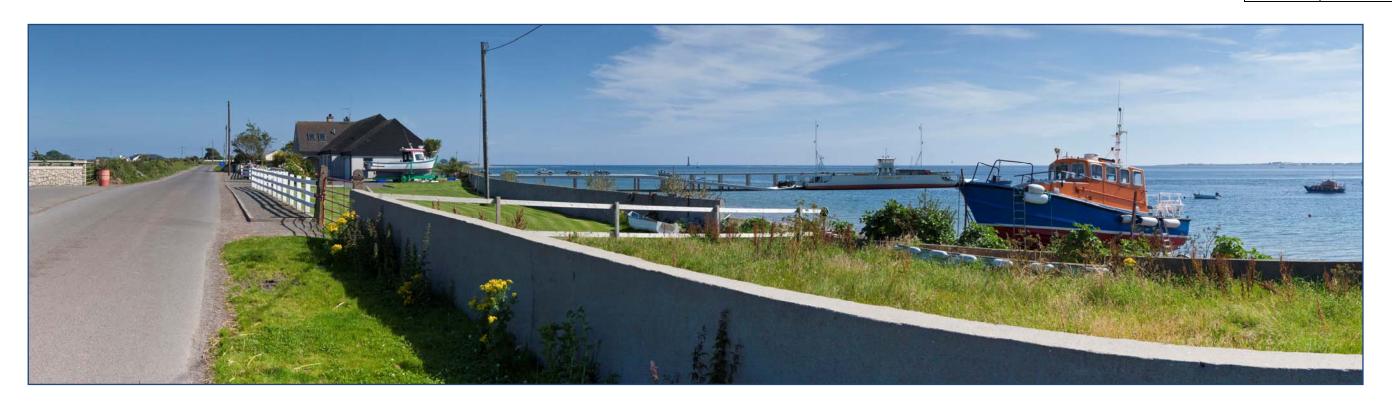

## Existing Viewpoint 1 Panorama: View south east from Greencastle Pier Road (1)

| Viewpoint: | 1                   |
|------------|---------------------|
| Grid Ref:  | 324, 212 / 311, 711 |