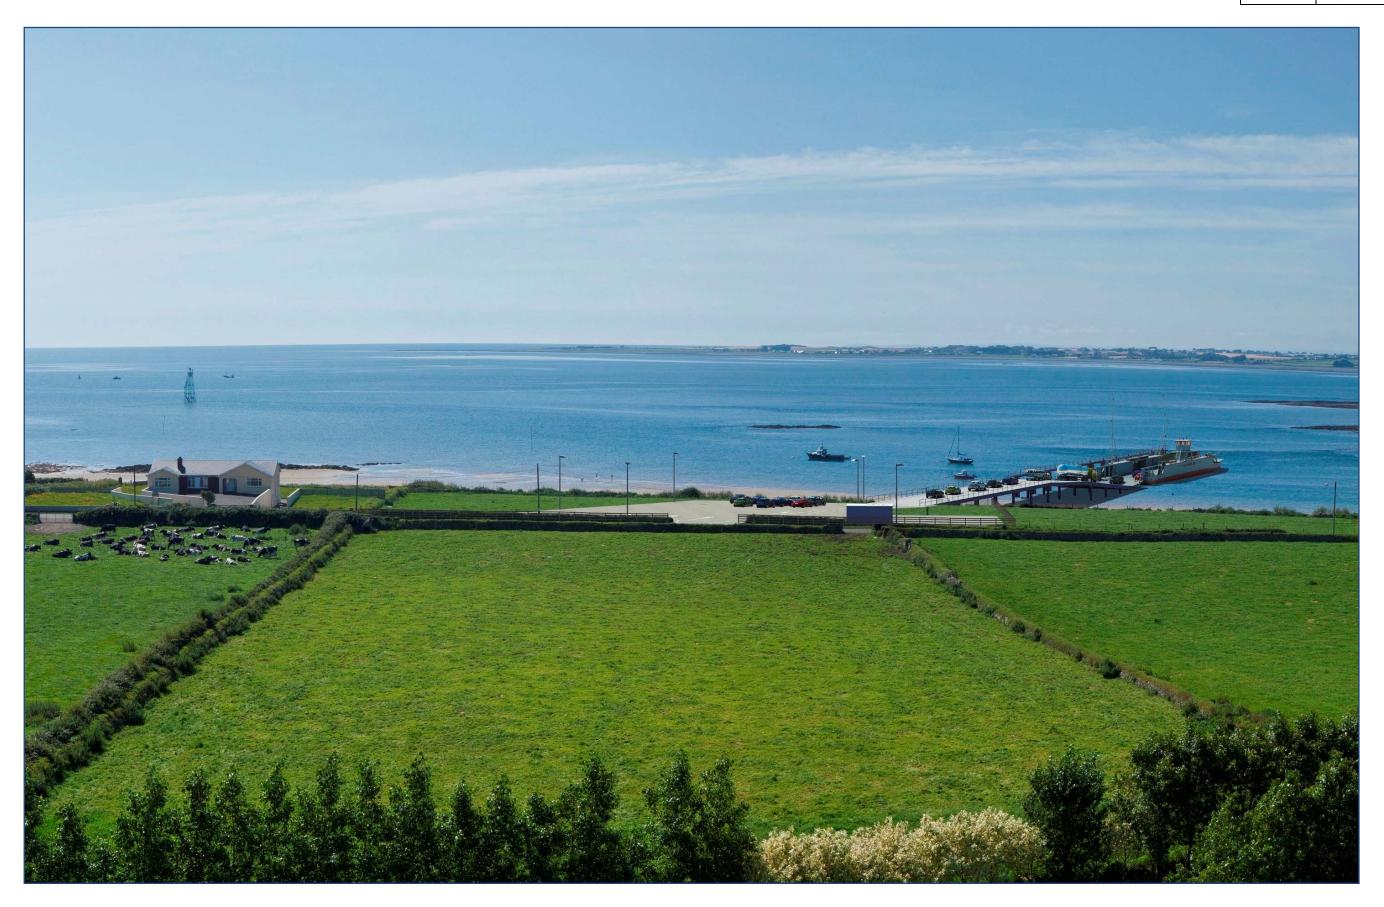

## Photomontage Viewpoint 2: View south east from Greencastle Pier Road (2)

| Viewpoint: | 2                   |
|------------|---------------------|
| Grid Ref:  | 324, 716 / 311, 622 |