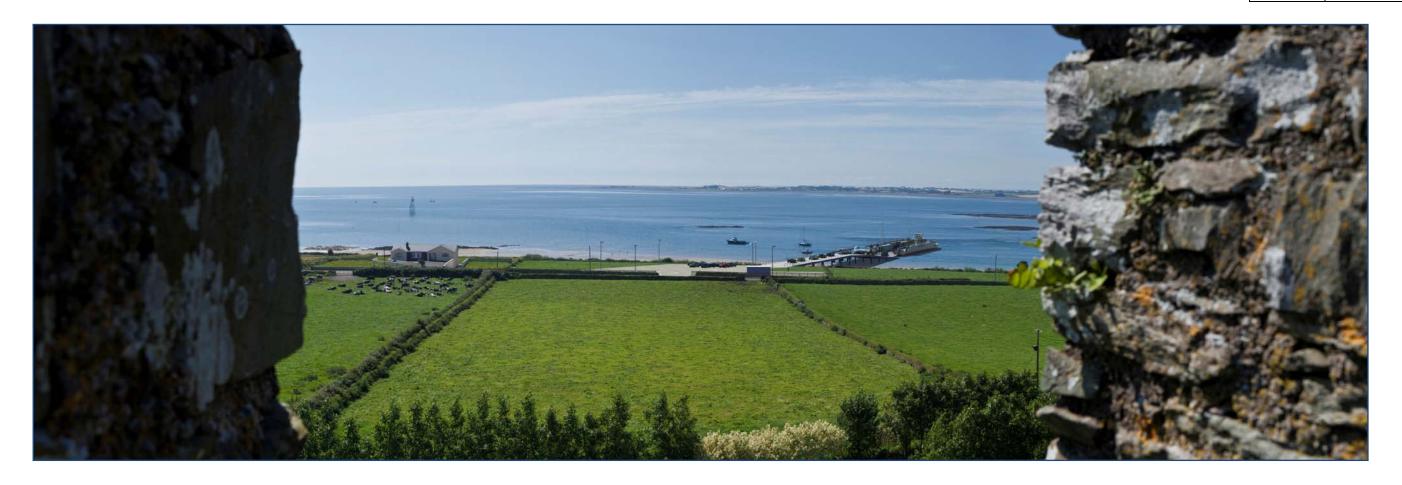

## Photomontage Viewpoint 3 Panorama: View south east from Greencastle Castle Turret

| Viewpoint: | 3                   |
|------------|---------------------|
| Grid Ref:  | 324, 704 / 311, 859 |