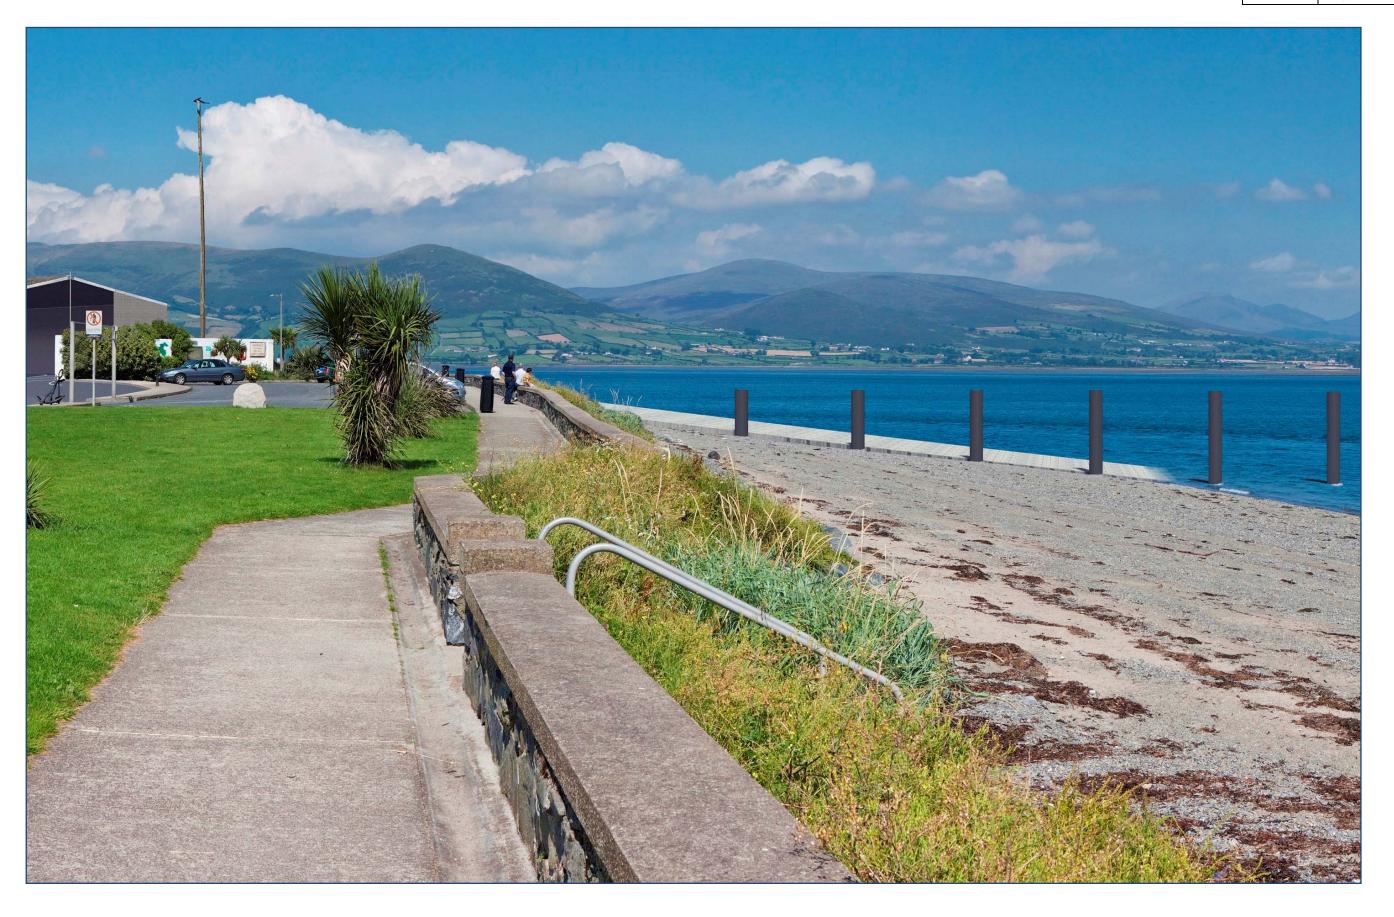

## Photomontage Viewpoint 4 Panorama: View North From Footway Adjacent to Greenore Shore (1)

| Viewpoint: | 4                   |
|------------|---------------------|
| Grid Ref:  | 332, 482 / 310, 961 |