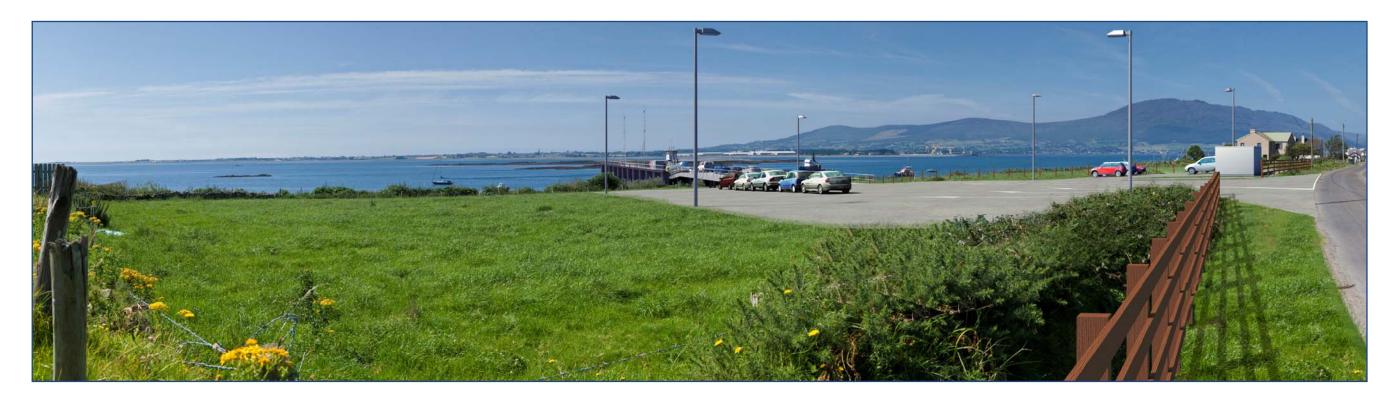

## Photomontage Viewpoint 1 Panorama: View south east from Greencastle Pier Road (1)\_With Ferry

| Viewpoint: | 1                   |
|------------|---------------------|
| Grid Ref:  | 324, 212 / 311, 711 |