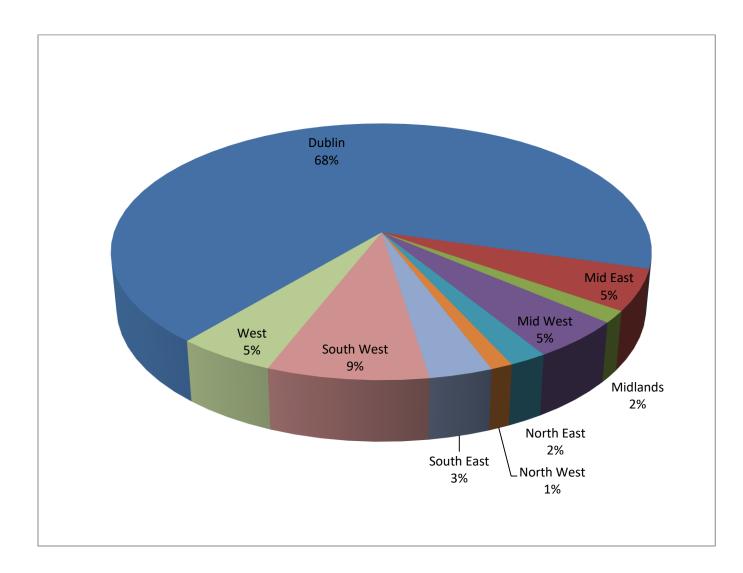

## Details of households accessing local authority managed emergency accommodation during the week of 25 - 31 May 2020

| REGION     | HOMELESS<br>ADULTS | GENDER |        | AGE GROUPS |       |       | ACCOMMODATION TYPE * |      |      |     |       |
|------------|--------------------|--------|--------|------------|-------|-------|----------------------|------|------|-----|-------|
|            |                    | Male   | Female | 18-24      | 25-44 | 45-64 | 65+                  | PEA  | STA  | TEA | Other |
| Dublin     | 4164               | 2641   | 1523   | 450        | 2434  | 1198  | 82                   | 2336 | 1856 | 39  | 0     |
| Mid-East   | 318                | 207    | 111    | 42         | 170   | 98    | 8                    | 201  | 113  | 4   | 0     |
| Midlands   | 92                 | 57     | 35     | 14         | 54    | 21    | 3                    | 65   | 11   | 16  | 0     |
| Mid-West   | 300                | 195    | 105    | 40         | 161   | 91    | 8                    | 98   | 170  | 32  | 0     |
| North-East | 119                | 75     | 44     | 17         | 65    | 25    | 12                   | 32   | 51   | 36  | 0     |
| North-West | 70                 | 53     | 17     | 11         | 39    | 19    | 1                    | 28   | 32   | 10  | 0     |
| South-East | 201                | 146    | 55     | 34         | 106   | 55    | 6                    | 51   | 150  | 0   | 0     |
| South-West | 511                | 320    | 191    | 55         | 307   | 131   | 18                   | 337  | 175  | 0   | 0     |
| West       | 314                | 174    | 140    | 46         | 171   | 87    | 10                   | 169  | 143  | 0   | 2     |
| TOTAL      | 6089               | 3868   | 2221   | 709        | 3507  | 1725  | 148                  | 3317 | 2701 | 137 | 2     |