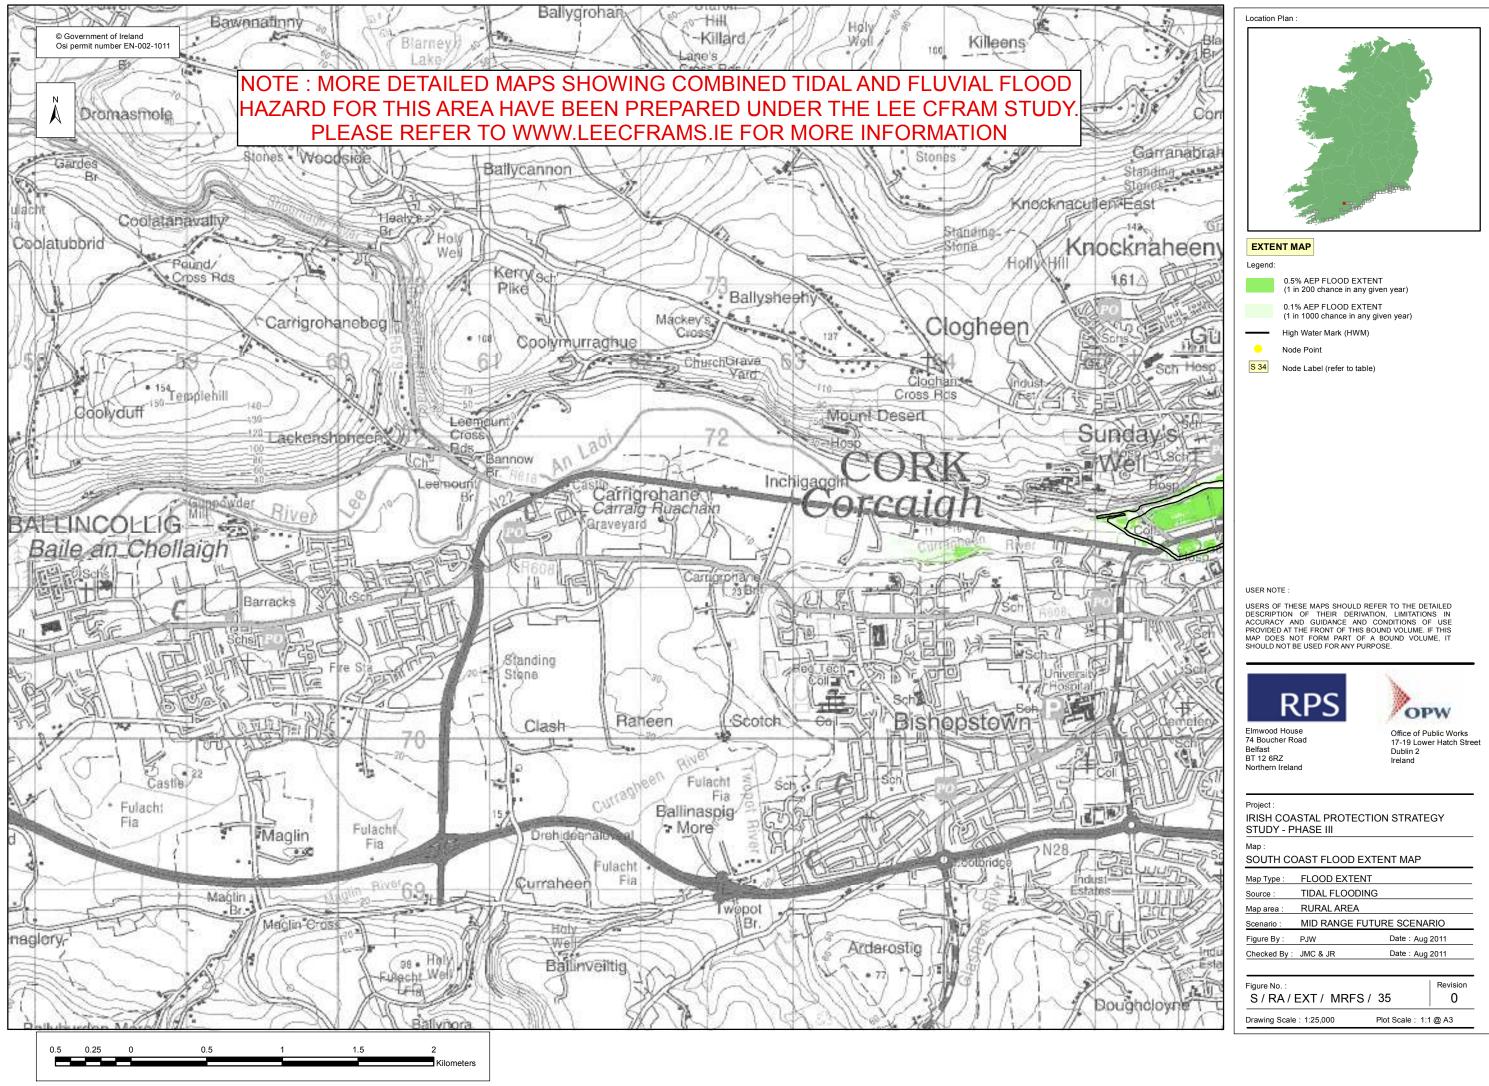

| _eg | end: |  |
|-----|------|--|
|     |      |  |

|    | 0.5% AEP FLOOD EXTENT<br>(1 in 200 chance in any given year)  |
|----|---------------------------------------------------------------|
|    | 0.1% AEP FLOOD EXTENT<br>(1 in 1000 chance in any given year) |
| _  | High Water Mark (HWM)                                         |
|    | Node Point                                                    |
| 34 | Node Label (refer to table)                                   |
|    |                                                               |

| Project :<br>IRISH COASTAL PROTECTION STRATEGY<br>STUDY - PHASE III |                               |           |  |
|---------------------------------------------------------------------|-------------------------------|-----------|--|
| Map :<br>SOUTH CC                                                   | AST FLOOD E                   | XTENT MAP |  |
| Map Type :                                                          |                               |           |  |
| Source :<br>Map area :                                              | TIDAL FLOODI<br>RURAL AREA    | NG        |  |
| Scenario : MID RANGE FUTURE SCENARIO                                |                               |           |  |
| Figure By :                                                         | gure By : PJW Date : Aug 2011 |           |  |
| Checked By :                                                        | y: JMC & JR Date : Aug 2011   |           |  |
| Figure No. : Revision<br>S / RA / EXT / MRFS / 35 0                 |                               |           |  |
| Drawing Scale : 1:25,000 Plot Scale : 1:1 @ A3                      |                               |           |  |

# USER NOTE :

USERS OF THESE MAPS SHOULD REFER TO THE DETAILED DESCRIPTION OF THEIR DERIVATION, LIMITATIONS IN ACCURACY AND GUIDANCE AND CONDITIONS OF USE PROVIDED AT THE FRONT OF THIS BOUND VOLUME. IF THIS MAP DOES NOT FORM PART OF A BOUND VOLUME, IT SHOULD NOT BE USED FOR ANY PURPOSE.