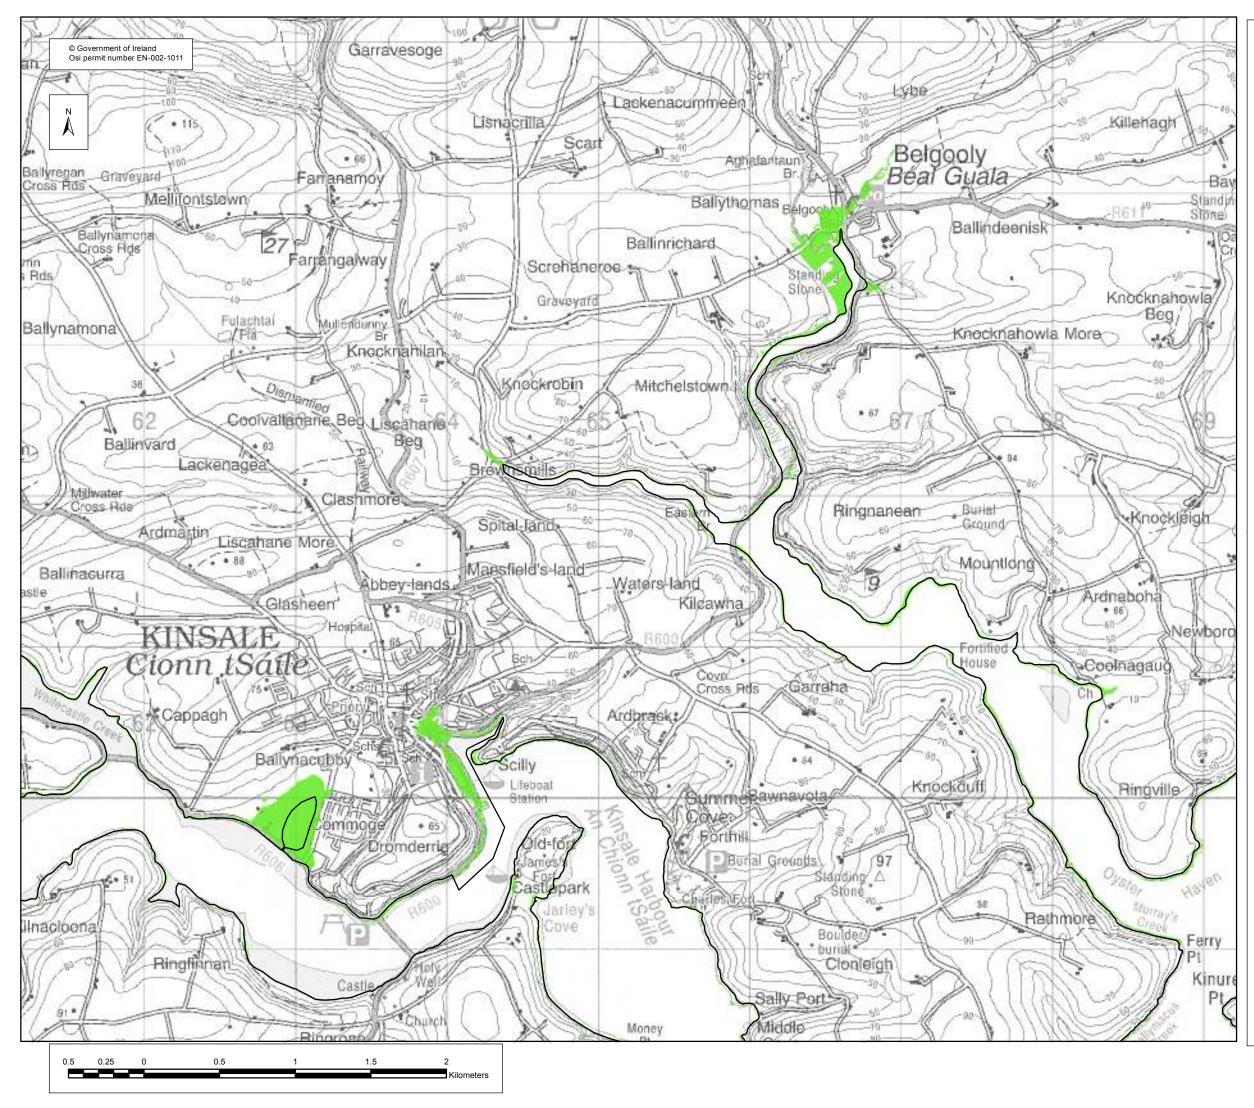

# EXTENT MAP

| Legend:           |                                                               |
|-------------------|---------------------------------------------------------------|
|                   | 0.5% AEP FLOOD EXTENT<br>(1 in 200 chance in any given year)  |
|                   | 0.1% AEP FLOOD EXTENT<br>(1 in 1000 chance in any given year) |
|                   | High Water Mark (HWM)                                         |
|                   | Node Point                                                    |
| <mark>S 34</mark> | Node Label (refer to table)                                   |