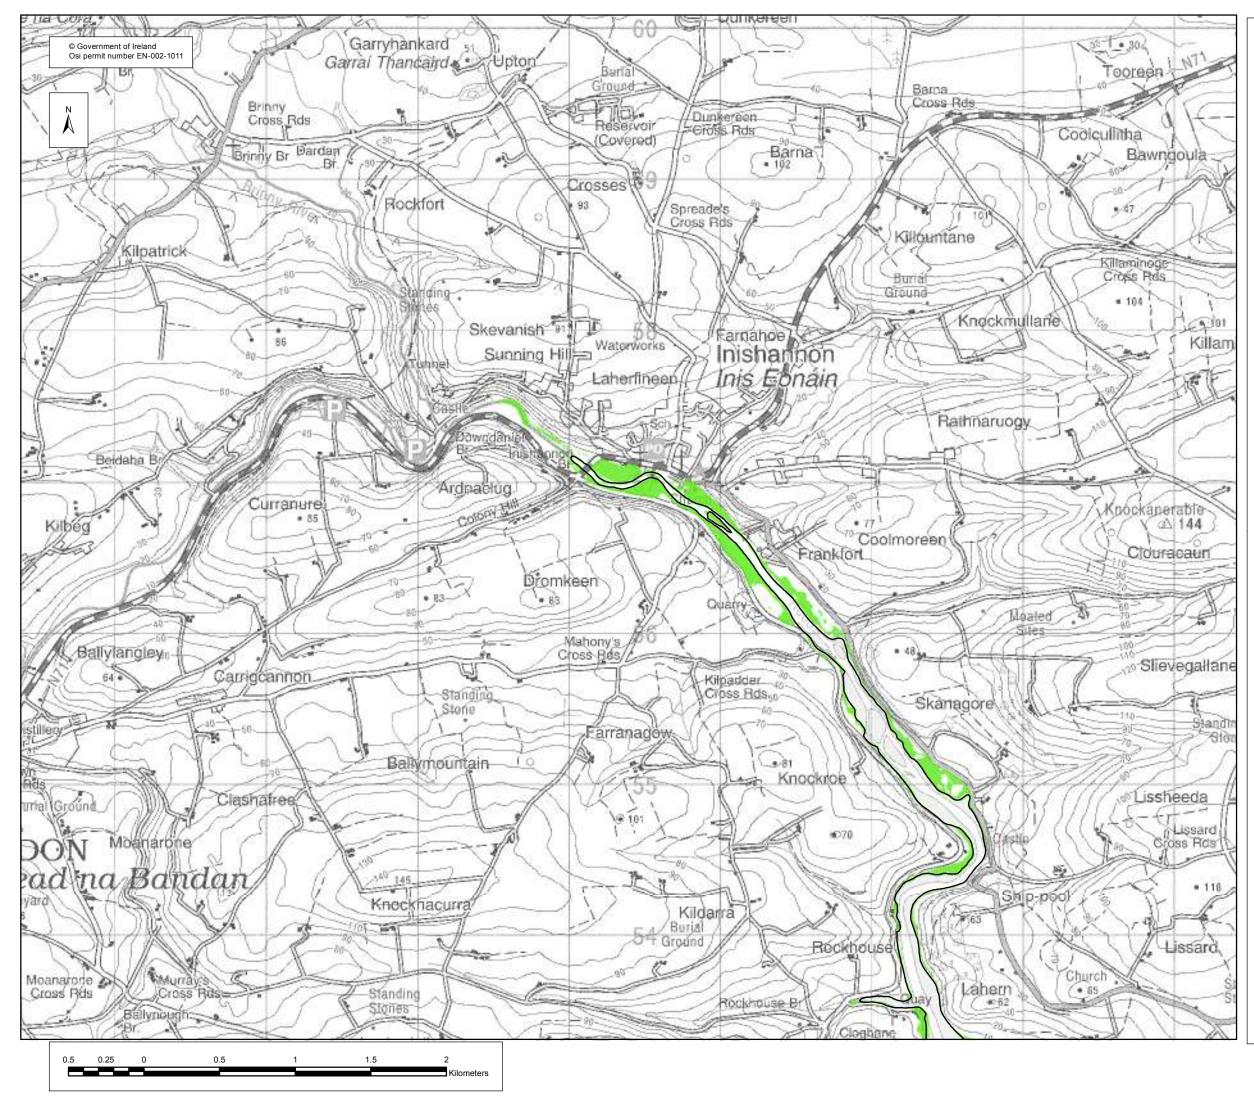

# EXTENT MAP

| Legend: |                                                               |
|---------|---------------------------------------------------------------|
|         | 0.5% AEP FLOOD EXTENT<br>(1 in 200 chance in any given year)  |
|         | 0.1% AEP FLOOD EXTENT<br>(1 in 1000 chance in any given year) |
|         | High Water Mark (HWM)                                         |
|         | Node Point                                                    |
| S 34    | Node Label (refer to table)                                   |

# USER NOTE :

USERS OF THESE MAPS SHOULD REFER TO THE DETAILED DESCRIPTION OF THEIR DERIVATION, LIMITATIONS IN ACCURACY AND GUIDANCE AND CONDITIONS OF USE PROVIDED AT THE FRONT OF THIS BOUND VOLUME. IF THIS MAP DOES NOT FORM PART OF A BOUND VOLUME, IT SHOULD NOT BE USED FOR ANY PURPOSE.