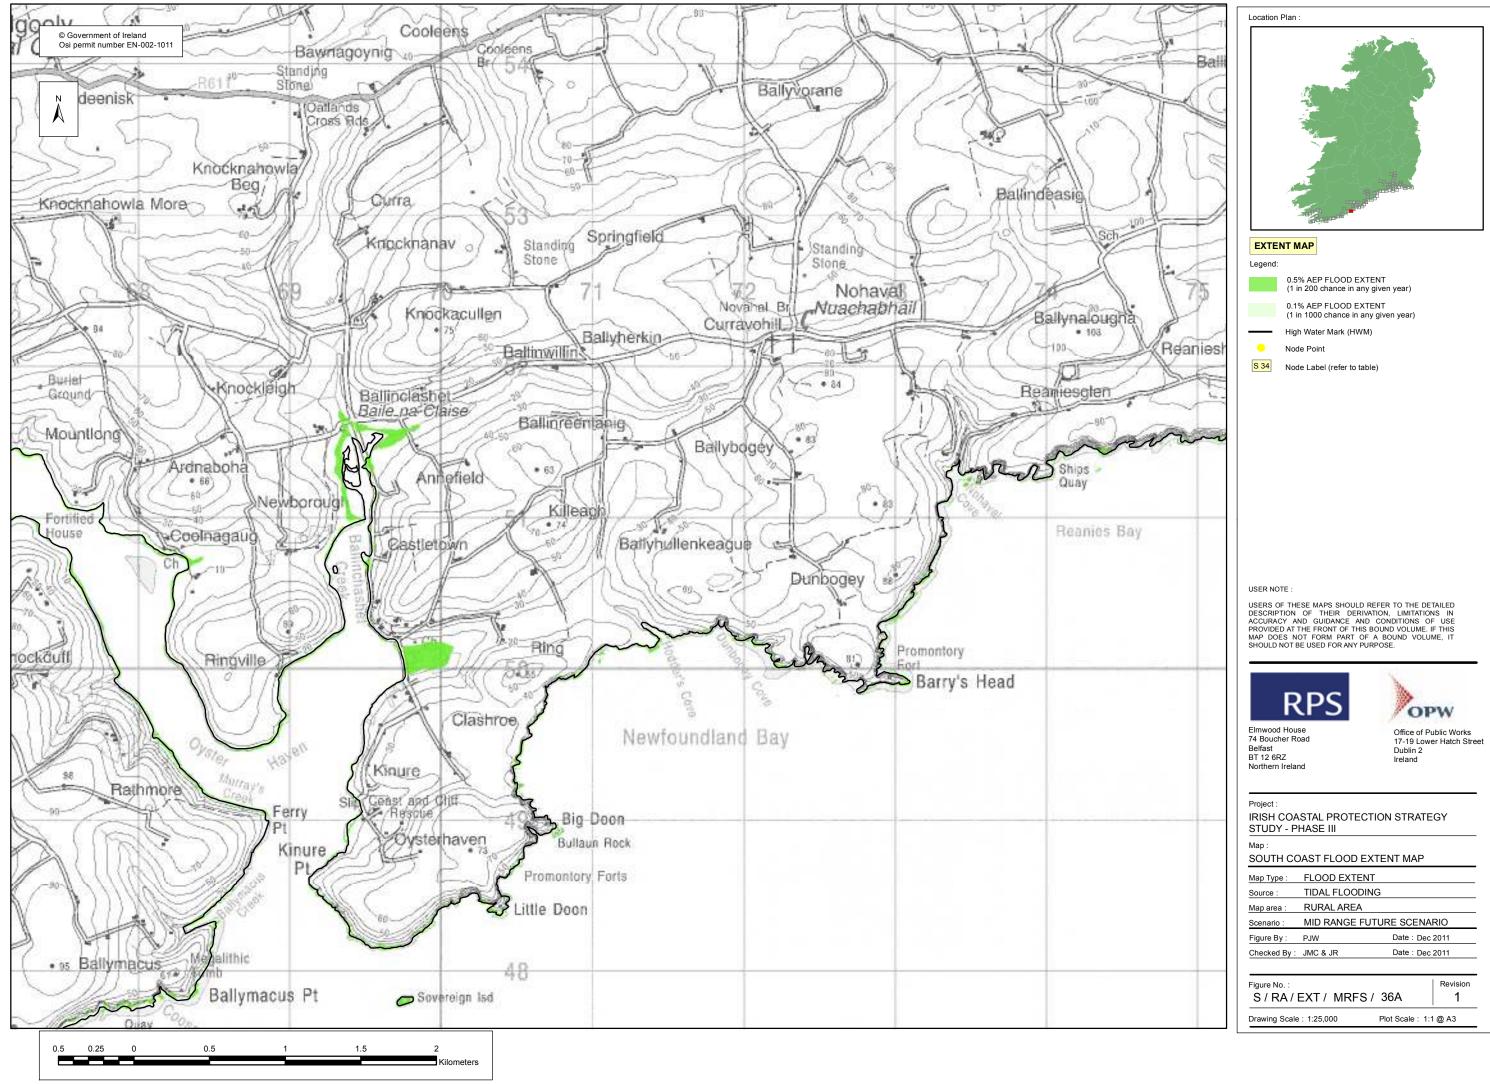

# EXTENT MAP

| Legend: |                                                               |
|---------|---------------------------------------------------------------|
|         | 0.5% AEP FLOOD EXTENT<br>(1 in 200 chance in any given year)  |
|         | 0.1% AEP FLOOD EXTENT<br>(1 in 1000 chance in any given year) |
|         | High Water Mark (HWM)                                         |
|         | Node Point                                                    |
| S 34    | Node Label (refer to table)                                   |

Office of Public Works 17-19 Lower Hatch Street Dublin 2 Ireland

| Project :<br>IRISH COASTAL PROTECTION STRATEGY<br>STUDY - PHASE III |                              |           |     |
|---------------------------------------------------------------------|------------------------------|-----------|-----|
| Map :                                                               |                              |           |     |
| SOUTH COAST FLOOD EXTENT MAP                                        |                              |           |     |
| Мар Туре :                                                          | FLOOD EXTENT                 |           |     |
| Source :                                                            | TIDAL FLOODIN                | G         |     |
| Map area :                                                          | RURAL AREA                   |           |     |
| Scenario :                                                          | MID RANGE FU                 | URE SCENA | RIO |
| Figure By :                                                         | rre By : PJW Date : Dec 2011 |           |     |
| Checked By : JMC & JR Date : Dec 2011                               |                              | 2011      |     |
|                                                                     |                              |           |     |
| Figure No. : Revision S / RA / EXT / MRFS / 38                      |                              |           |     |
| Drawing Scale : 1:25,000 Plot Scale : 1:1 @ A3                      |                              |           |     |