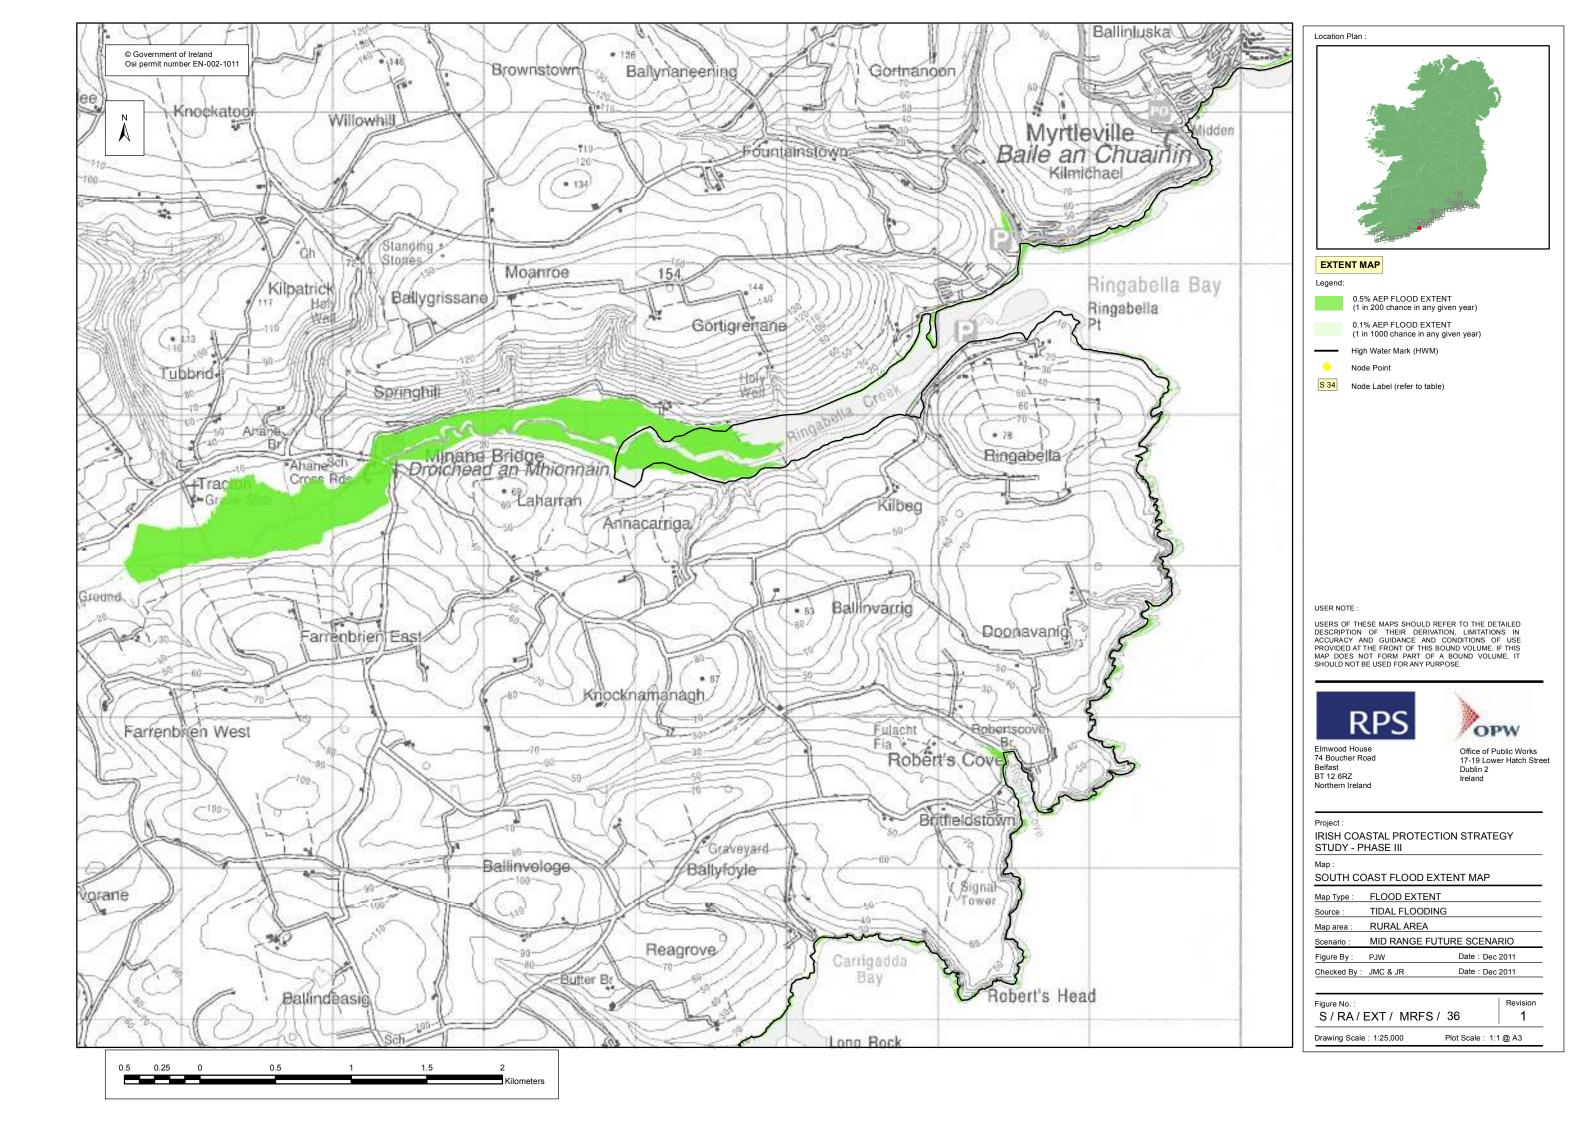

| gena: |                                                              |
|-------|--------------------------------------------------------------|
|       | 0.5% AEP FLOOD EXTENT<br>(1 in 200 chance in any given year) |
|       | 0.1% AEP FLOOD EXTENT<br>(1 in 1000 chance in any given year |
|       | High Water Mark (HWM)                                        |
|       | Node Point                                                   |
| 34    | Node Label (refer to table)                                  |

Office of Public Works 17-19 Lower Hatch Street Dublin 2 Ireland

| Project :<br>IRISH COASTAL PROTECTION STRATEGY<br>STUDY - PHASE III |                               |            |               |
|---------------------------------------------------------------------|-------------------------------|------------|---------------|
| Map :                                                               | AST FLOOD EX                  |            |               |
| 30011 00                                                            | AST FLOOD EX                  |            |               |
| Map Type :                                                          | FLOOD EXTENT                  |            |               |
| Source :                                                            | TIDAL FLOODIN                 | G          |               |
| Map area :                                                          | RURAL AREA                    |            |               |
| Scenario :                                                          | MID RANGE FUT                 | FURE SCENA | RIO           |
| Figure By :                                                         | PJW                           | Date : Dec | 2011          |
| Checked By :                                                        | By : JMC & JR Date : Dec 2011 |            |               |
|                                                                     |                               |            |               |
| Figure No. :<br>S / RA / I                                          | EXT / MRFS /                  | 37         | Revision<br>1 |
| Drawing Scale : 1:25,000 Plot Scale : 1:1 @ A3                      |                               |            |               |

# USER NOTE

USERS OF THESE MAPS SHOULD REFER TO THE DETAILED DESCRIPTION OF THEIR DERIVATION, LIMITATIONS IN ACCURACY AND GUIDANCE AND CONDITIONS OF USE PROVIDED AT THE FRONT OF THIS BOUND VOLUME. IF THIS MAP DOES NOT FORM PART OF A BOUND VOLUME, IT SHOULD NOT BE USED FOR ANY PURPOSE.