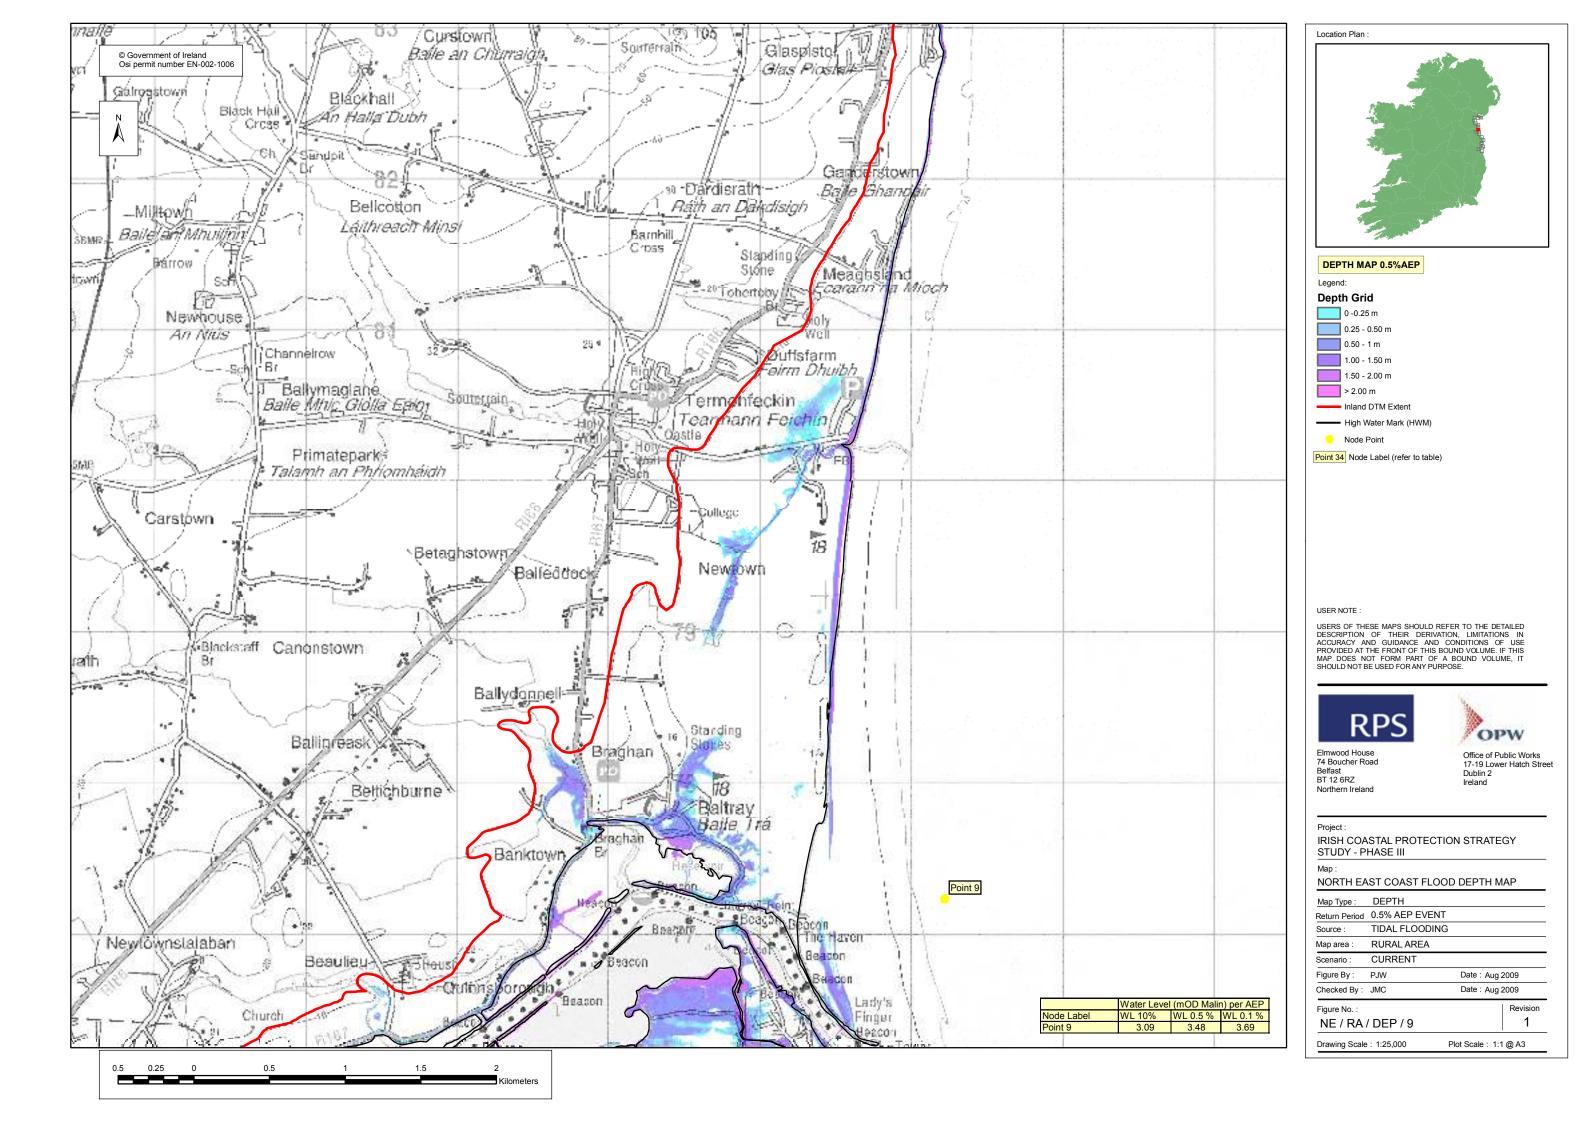

## USER NOTE:

USERS OF THESE MAPS SHOULD REFER TO THE DETAILED DESCRIPTION OF THEIR DERIVATION, LIMITATIONS IN ACCURACY AND GUIDANCE AND CONDITIONS OF USE PROVIDED AT THE FRONT OF THIS BOUND VOLUME. IF THIS MAP DOES NOT FORM PART OF A BOUND VOLUME, IT SHOULD NOT BE USED FOR ANY PURPOSE.

Elmwood House 74 Boucher Road Belfast BT 12 6RZ

Office of Public Works 17-19 Lower Hatch Street

IRISH COASTAL PROTECTION STRATEGY

STUDY - PHASE III

NORTH EAST COAST FLOOD DEPTH MAP

| PJW            | Date : Aug 2009  Date : Aug 2009        |  |
|----------------|-----------------------------------------|--|
| CURRENT        |                                         |  |
| RURAL AREA     |                                         |  |
| TIDAL FLOODING |                                         |  |
| 0.5% AEP EVENT |                                         |  |
|                | TIDAL FLOODING<br>RURAL AREA<br>CURRENT |  |