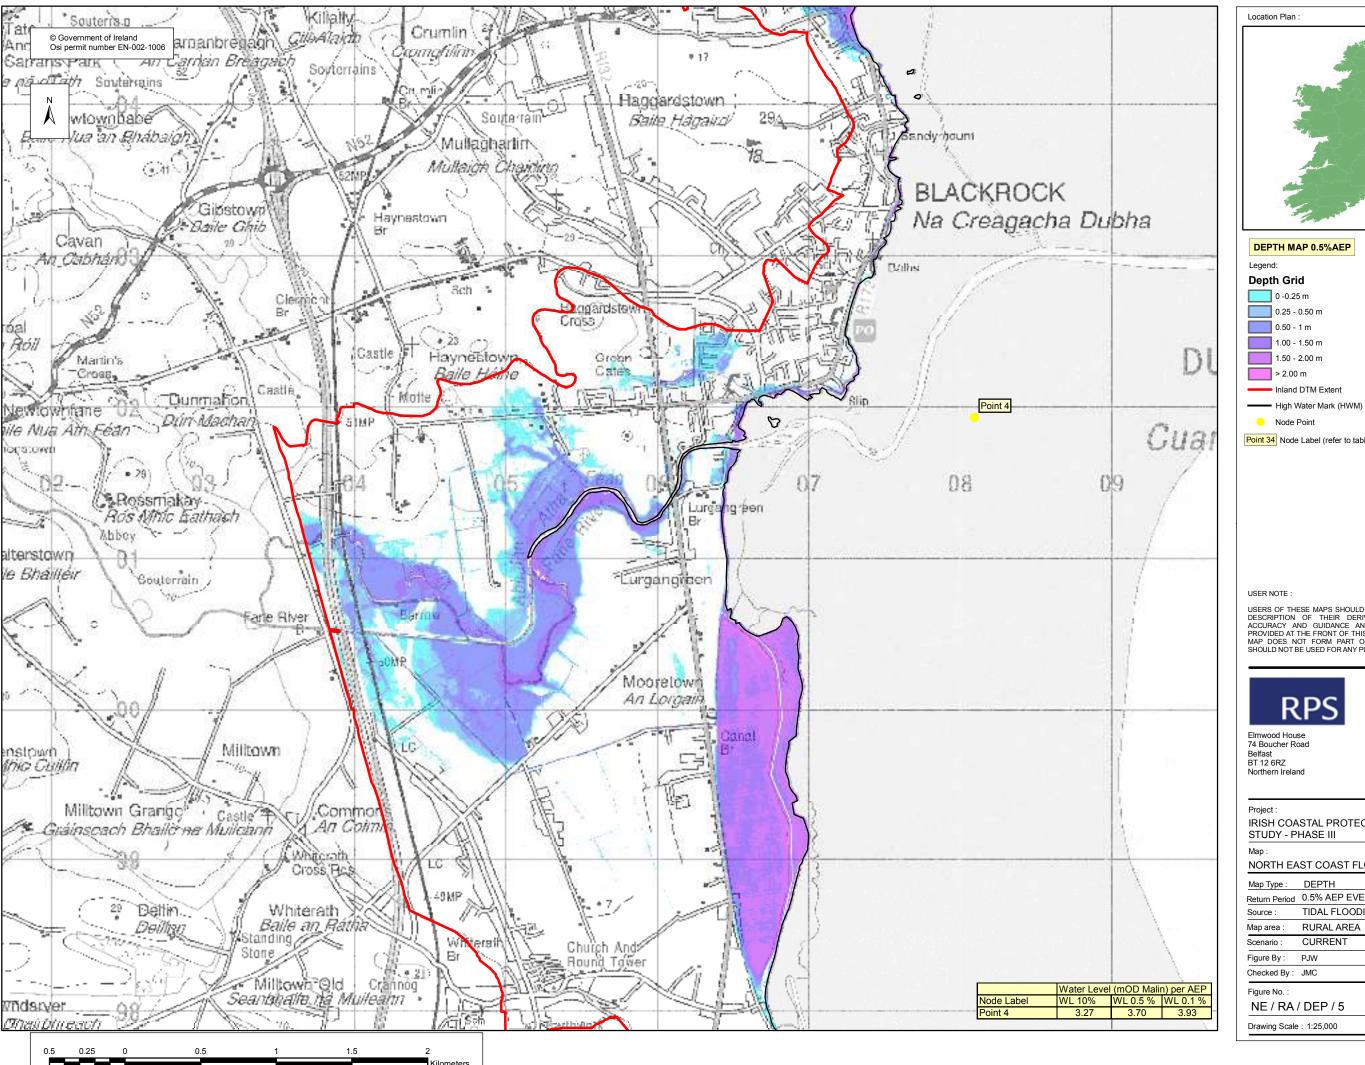

USERS OF THESE MAPS SHOULD REFER TO THE DETAILED DESCRIPTION OF THEIR DERIVATION, LIMITATIONS IN ACCURACY AND GUIDANCE AND CONDITIONS OF USE PROVIDED AT THE FRONT OF THIS BOUND VOLUME. IF THIS MAP DOES NOT FORM PART OF A BOUND VOLUME, IT SHOULD NOT BE USED FOR ANY PURPOSE.

Elmwood House 74 Boucher Road Belfast BT 12 6RZ

Office of Public Works 17-19 Lower Hatch Street Ireland

IRISH COASTAL PROTECTION STRATEGY

STUDY - PHASE III

NORTH EAST COAST FLOOD DEPTH MAP

| HORTHE        | 01 00/1011 2002 | DEI IIII       | .,       |
|---------------|-----------------|----------------|----------|
| Map Type :    | DEPTH           |                |          |
| Return Period | 0.5% AEP EVENT  |                |          |
| Source :      | TIDAL FLOODING  |                |          |
| Map area :    | RURAL AREA      |                |          |
| Scenario :    | CURRENT         |                |          |
| Figure By :   | PJW             | Date: Aug 2009 |          |
| Checked By :  | JMC             | Date: Aug 2009 |          |
| Figure No. :  |                 |                | Revision |
| NF / RA       | / DEP / 4       |                | 1        |

Plot Scale: 1:1 @ A3

0.50 - 1 m

1.00 - 1.50 m

1.50 - 2.00 m

Node Point

Point 34 Node Label (refer to table)

USERS OF THESE MAPS SHOULD REFER TO THE DETAILED DESCRIPTION OF THEIR DERIVATION, LIMITATIONS IN ACCURACY AND GUIDANCE AND CONDITIONS OF USE PROVIDED AT THE FRONT OF THIS BOUND VOLUME. IF THIS MAP DOES NOT FORM PART OF A BOUND VOLUME, IT SHOULD NOT BE USED FOR ANY PURPOSE.