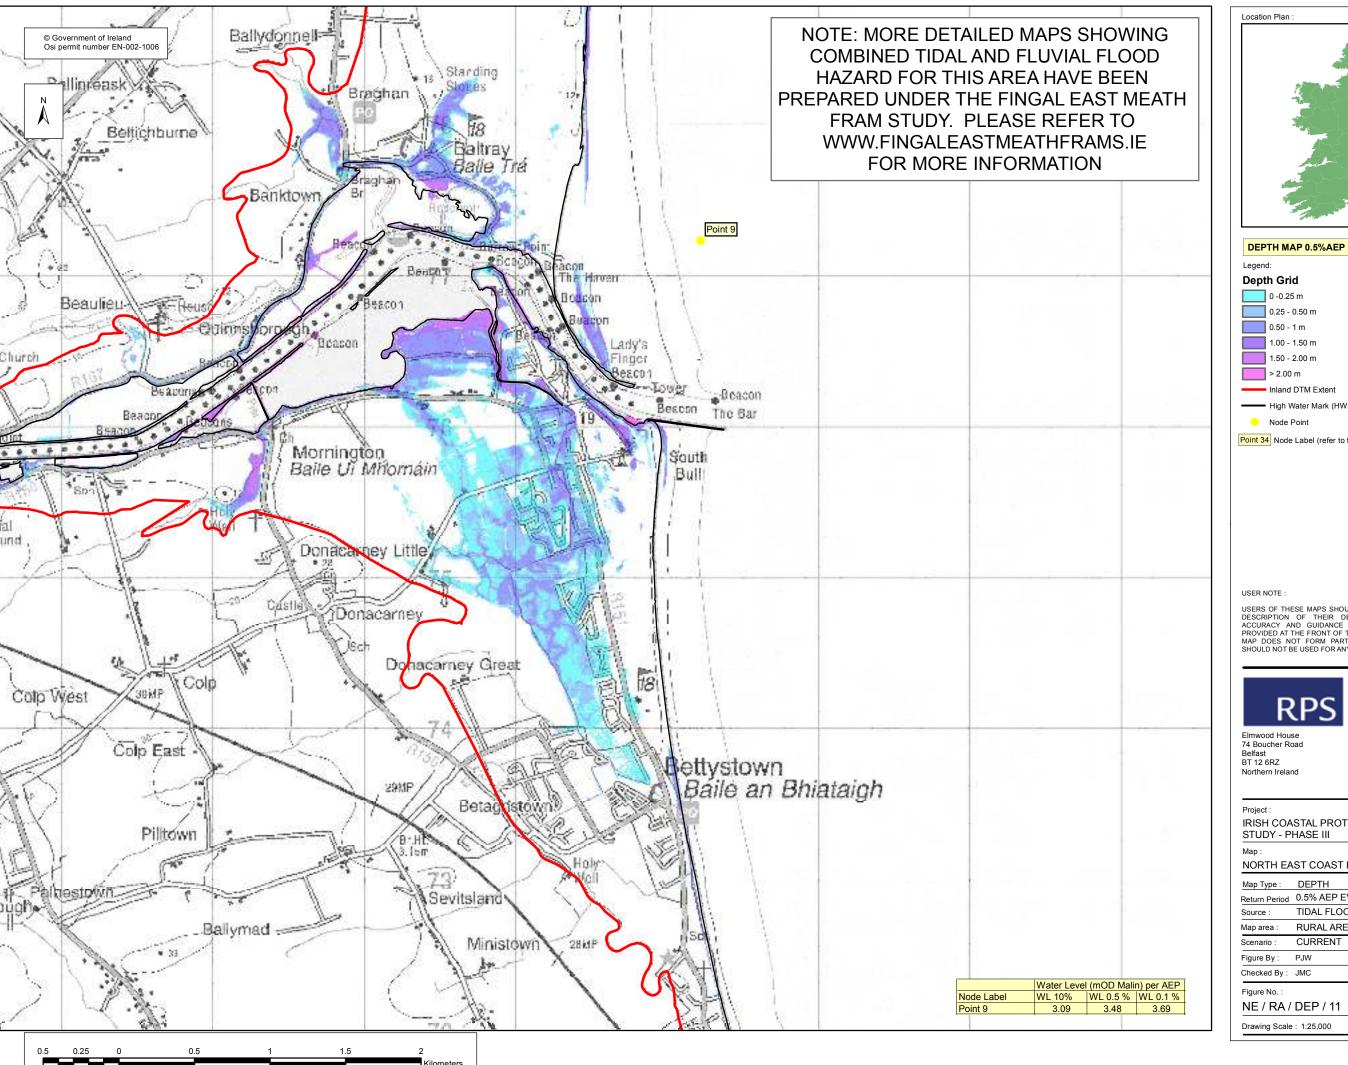

USERS OF THESE MAPS SHOULD REFER TO THE DETAILED DESCRIPTION OF THEIR DERIVATION, LIMITATIONS IN ACCURACY AND GUIDANCE AND CONDITIONS OF USE PROVIDED AT THE FRONT OF THIS BOUND VOLUME. IF THIS MAP DOES NOT FORM PART OF A BOUND VOLUME, IT SHOULD NOT BE USED FOR ANY PURPOSE.

Elmwood House 74 Boucher Road Belfast BT 12 6RZ

Office of Public Works 17-19 Lower Hatch Street Ireland

IRISH COASTAL PROTECTION STRATEGY

STUDY - PHASE III

NORTH EAST COAST FLOOD DEPTH MAP

| HORTHE        | 01 00/1011 2002 | DEI IIII       | .,       |
|---------------|-----------------|----------------|----------|
| Map Type :    | DEPTH           |                |          |
| Return Period | 0.5% AEP EVENT  |                |          |
| Source :      | TIDAL FLOODING  |                |          |
| Map area :    | RURAL AREA      |                |          |
| Scenario :    | CURRENT         |                |          |
| Figure By :   | PJW             | Date: Aug 2009 |          |
| Checked By :  | JMC             | Date: Aug 2009 |          |
| Figure No. :  |                 |                | Revision |
| NF / RA       | / DEP / 4       |                | 1        |

Plot Scale: 1:1 @ A3

0.50 - 1 m

1.00 - 1.50 m

1.50 - 2.00 m

Node Point

Point 34 Node Label (refer to table)

USERS OF THESE MAPS SHOULD REFER TO THE DETAILED DESCRIPTION OF THEIR DERIVATION, LIMITATIONS IN ACCURACY AND GUIDANCE AND CONDITIONS OF USE PROVIDED AT THE FRONT OF THIS BOUND VOLUME. IF THIS MAP DOES NOT FORM PART OF A BOUND VOLUME, IT SHOULD NOT BE USED FOR ANY PURPOSE.