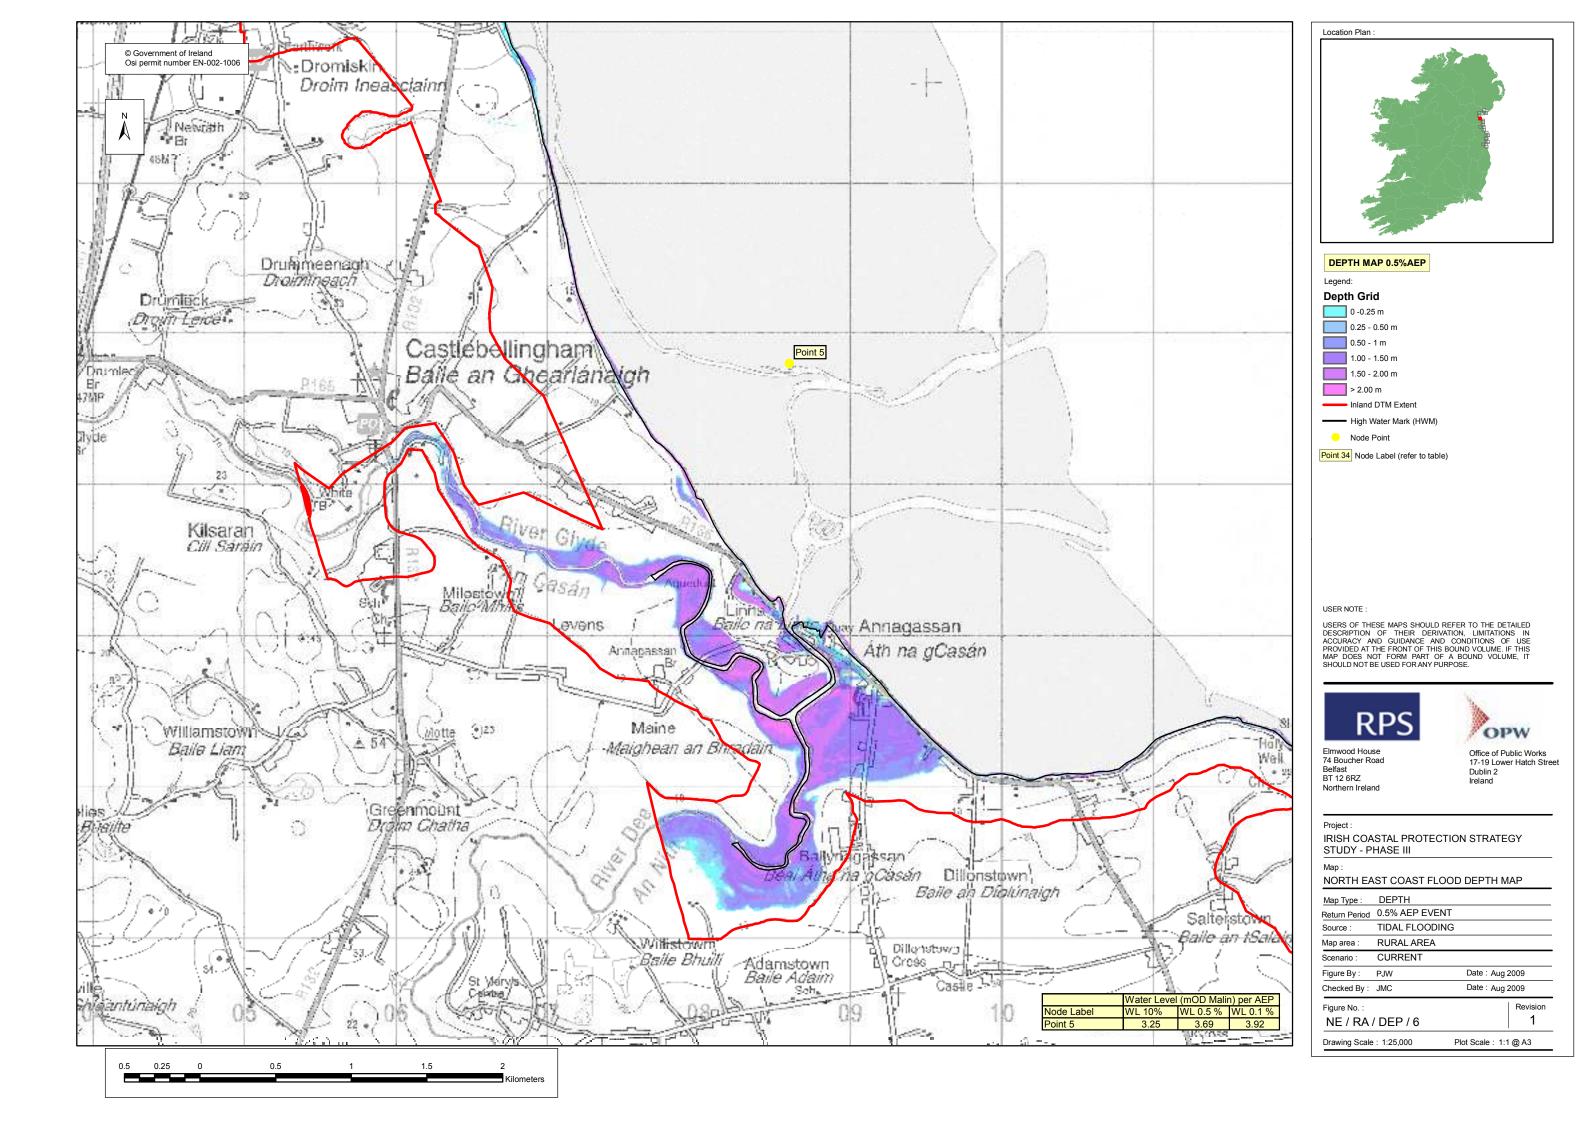

Office of Public Works 17-19 Lower Hatch Street

IRISH COASTAL PROTECTION STRATEGY

STUDY - PHASE III

NORTH EAST COAST FLOOD DEPTH MAP

DEPTH Map Type : Return Period 0.5% AEP EVENT TIDAL FLOODING RURAL AREA Map area : CURRENT PJW Date : Aug 2009 Checked By: JMC Date : Aug 2009

1

Drawing Scale: 1:25,000 Plot Scale: 1:1 @ A3

## USER NOTE:

USERS OF THESE MAPS SHOULD REFER TO THE DETAILED DESCRIPTION OF THEIR DERIVATION, LIMITATIONS IN ACCURACY AND GUIDANCE AND CONDITIONS OF USE PROVIDED AT THE FRONT OF THIS BOUND VOLUME. IF THIS MAP DOES NOT FORM PART OF A BOUND VOLUME, IT SHOULD NOT BE USED FOR ANY PURPOSE.