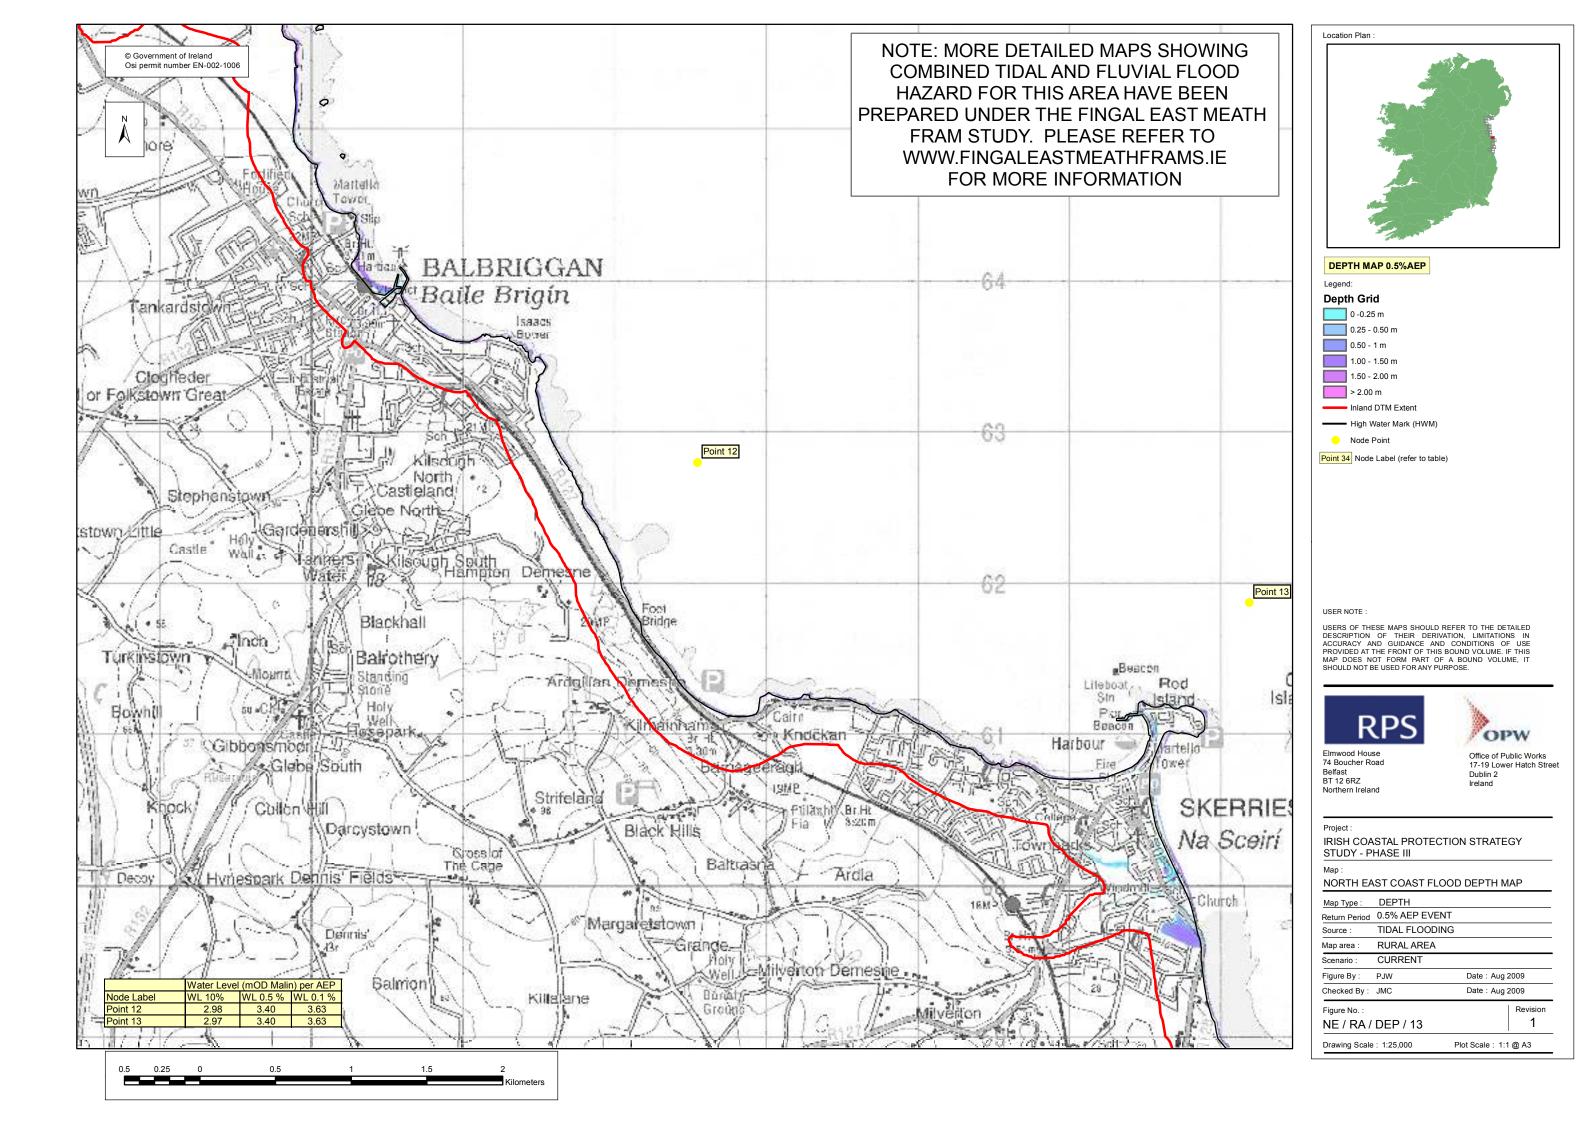

USERS OF THESE MAPS SHOULD REFER TO THE DETAILED DESCRIPTION OF THEIR DERIVATION, LIMITATIONS IN ACCURACY AND GUIDANCE AND CONDITIONS OF USE PROVIDED AT THE FRONT OF THIS BOUND VOLUME. IF THIS MAP DOES NOT FORM PART OF A BOUND VOLUME, IT SHOULD NOT BE USED FOR ANY PURPOSE.

Elmwood House 74 Boucher Road Belfast BT 12 6RZ

Office of Public Works 17-19 Lower Hatch Street Ireland

IRISH COASTAL PROTECTION STRATEGY

STUDY - PHASE III

NORTH EAST COAST FLOOD DEPTH MAP

| HORTHE        | 01 00/1011 2002 | DEI IIII       | .,       |
|---------------|-----------------|----------------|----------|
| Map Type :    | DEPTH           |                |          |
| Return Period | 0.5% AEP EVENT  |                |          |
| Source :      | TIDAL FLOODING  |                |          |
| Map area :    | RURAL AREA      |                |          |
| Scenario :    | CURRENT         |                |          |
| Figure By :   | PJW             | Date: Aug 2009 |          |
| Checked By :  | JMC             | Date: Aug 2009 |          |
| Figure No. :  |                 |                | Revision |
| NF / RA       | / DEP / 4       |                | 1        |

Plot Scale: 1:1 @ A3

0.50 - 1 m

1.00 - 1.50 m

1.50 - 2.00 m

Node Point

Point 34 Node Label (refer to table)

USERS OF THESE MAPS SHOULD REFER TO THE DETAILED DESCRIPTION OF THEIR DERIVATION, LIMITATIONS IN ACCURACY AND GUIDANCE AND CONDITIONS OF USE PROVIDED AT THE FRONT OF THIS BOUND VOLUME. IF THIS MAP DOES NOT FORM PART OF A BOUND VOLUME, IT SHOULD NOT BE USED FOR ANY PURPOSE.