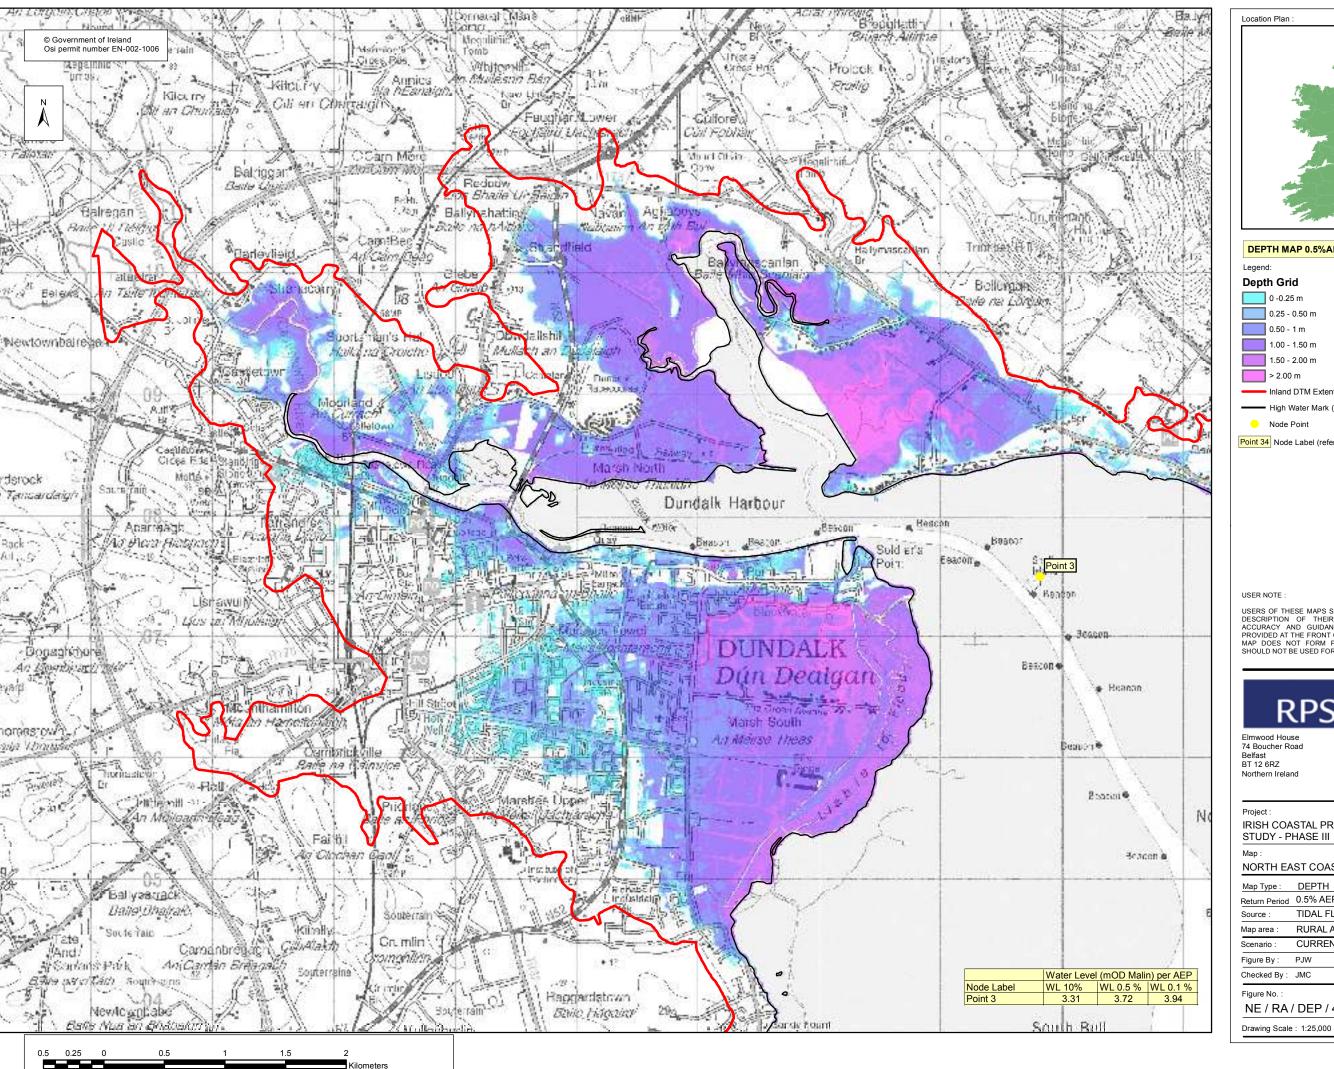

Office of Public Works 17-19 Lower Hatch Street

IRISH COASTAL PROTECTION STRATEGY

STUDY - PHASE III

NORTH EAST COAST FLOOD DEPTH MAP

DEPTH Map Type : Return Period 0.5% AEP EVENT TIDAL FLOODING RURAL AREA Map area : CURRENT PJW Date : Aug 2009 Checked By: JMC Date : Aug 2009

1

Drawing Scale: 1:25,000 Plot Scale: 1:1 @ A3

## USER NOTE:

USERS OF THESE MAPS SHOULD REFER TO THE DETAILED DESCRIPTION OF THEIR DERIVATION, LIMITATIONS IN ACCURACY AND GUIDANCE AND CONDITIONS OF USE PROVIDED AT THE FRONT OF THIS BOUND VOLUME. IF THIS MAP DOES NOT FORM PART OF A BOUND VOLUME, IT SHOULD NOT BE USED FOR ANY PURPOSE.