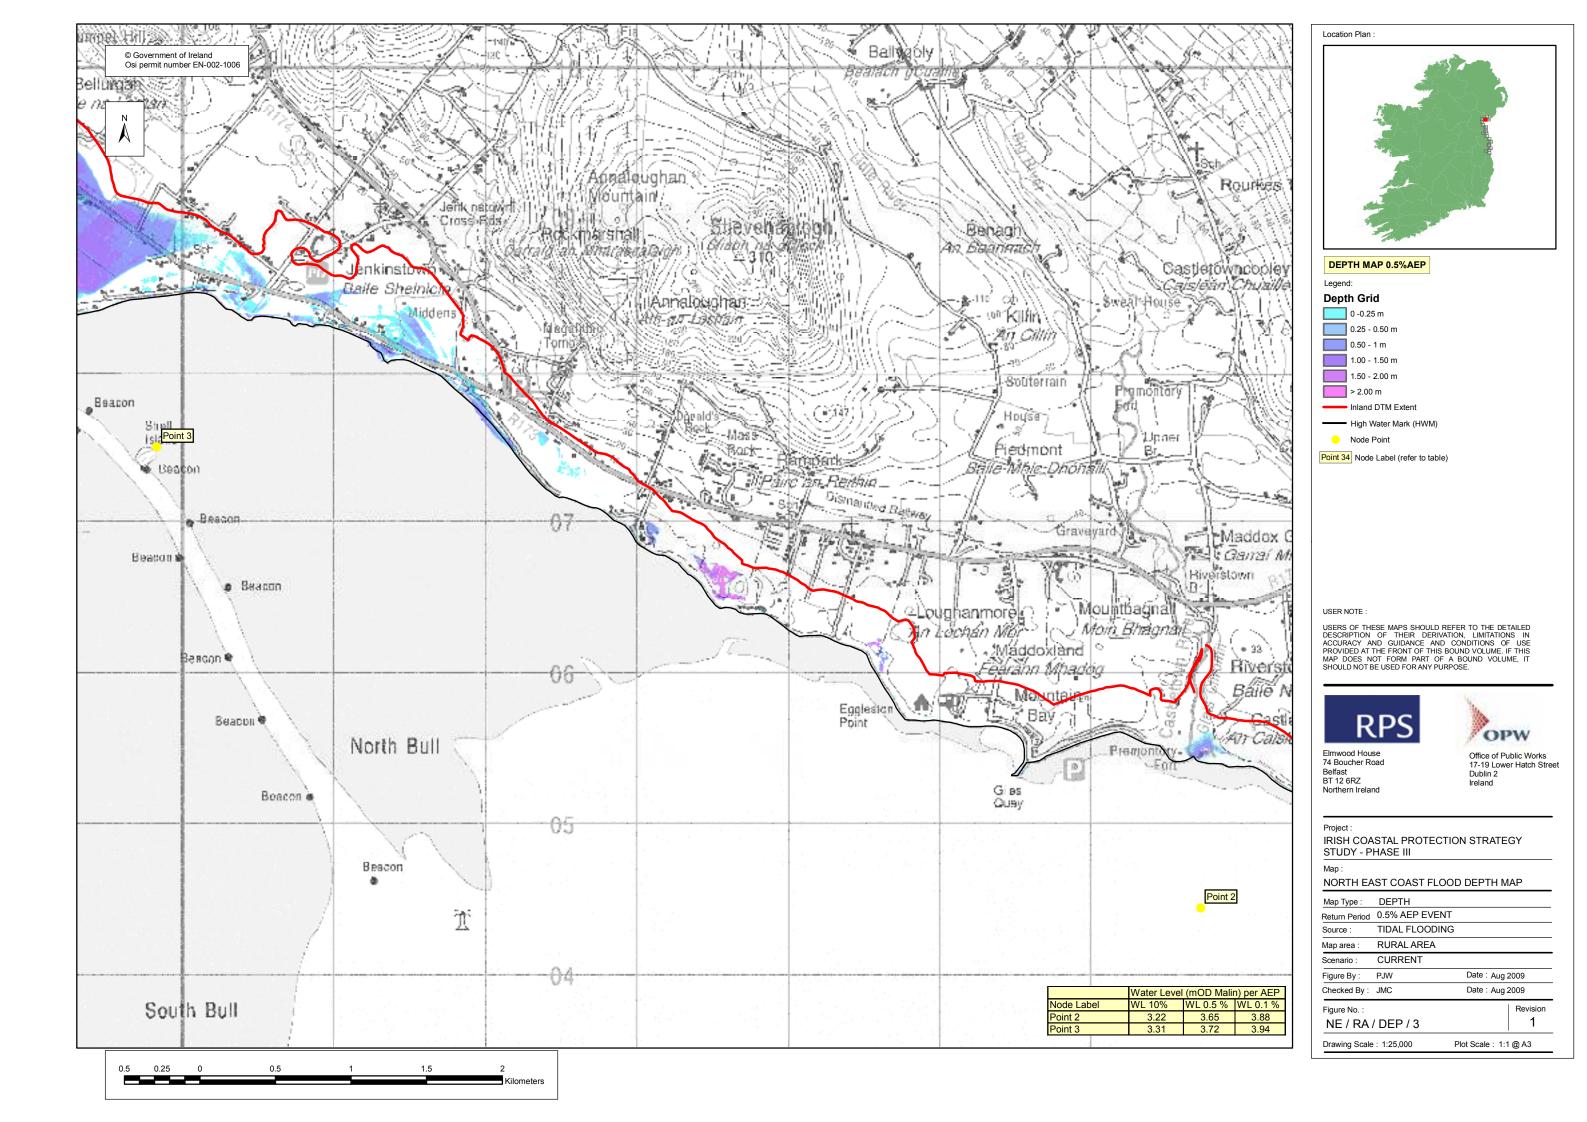

USERS OF THESE MAPS SHOULD REFER TO THE DETAILED DESCRIPTION OF THEIR DERIVATION, LIMITATIONS IN ACCURACY AND GUIDANCE AND CONDITIONS OF USE PROVIDED AT THE FRONT OF THIS BOUND VOLUME. IF THIS MAP DOES NOT FORM PART OF A BOUND VOLUME, IT SHOULD NOT BE USED FOR ANY PURPOSE.

Elmwood House 74 Boucher Road Belfast BT 12 6RZ

Office of Public Works 17-19 Lower Hatch Street Ireland

IRISH COASTAL PROTECTION STRATEGY

STUDY - PHASE III

NORTH EAST COAST FLOOD DEPTH MAP

| HORTHE        | 01 00/1011 2002 | DEI IIII       | .,       |
|---------------|-----------------|----------------|----------|
| Map Type :    | DEPTH           |                |          |
| Return Period | 0.5% AEP EVENT  |                |          |
| Source :      | TIDAL FLOODING  |                |          |
| Map area :    | RURAL AREA      |                |          |
| Scenario :    | CURRENT         |                |          |
| Figure By :   | PJW             | Date: Aug 2009 |          |
| Checked By :  | JMC             | Date: Aug 2009 |          |
| Figure No. :  |                 |                | Revision |
| NF / RA       | / DEP / 4       |                | 1        |

Plot Scale: 1:1 @ A3

0.50 - 1 m

1.00 - 1.50 m

1.50 - 2.00 m

Node Point

Point 34 Node Label (refer to table)

USERS OF THESE MAPS SHOULD REFER TO THE DETAILED DESCRIPTION OF THEIR DERIVATION, LIMITATIONS IN ACCURACY AND GUIDANCE AND CONDITIONS OF USE PROVIDED AT THE FRONT OF THIS BOUND VOLUME. IF THIS MAP DOES NOT FORM PART OF A BOUND VOLUME, IT SHOULD NOT BE USED FOR ANY PURPOSE.