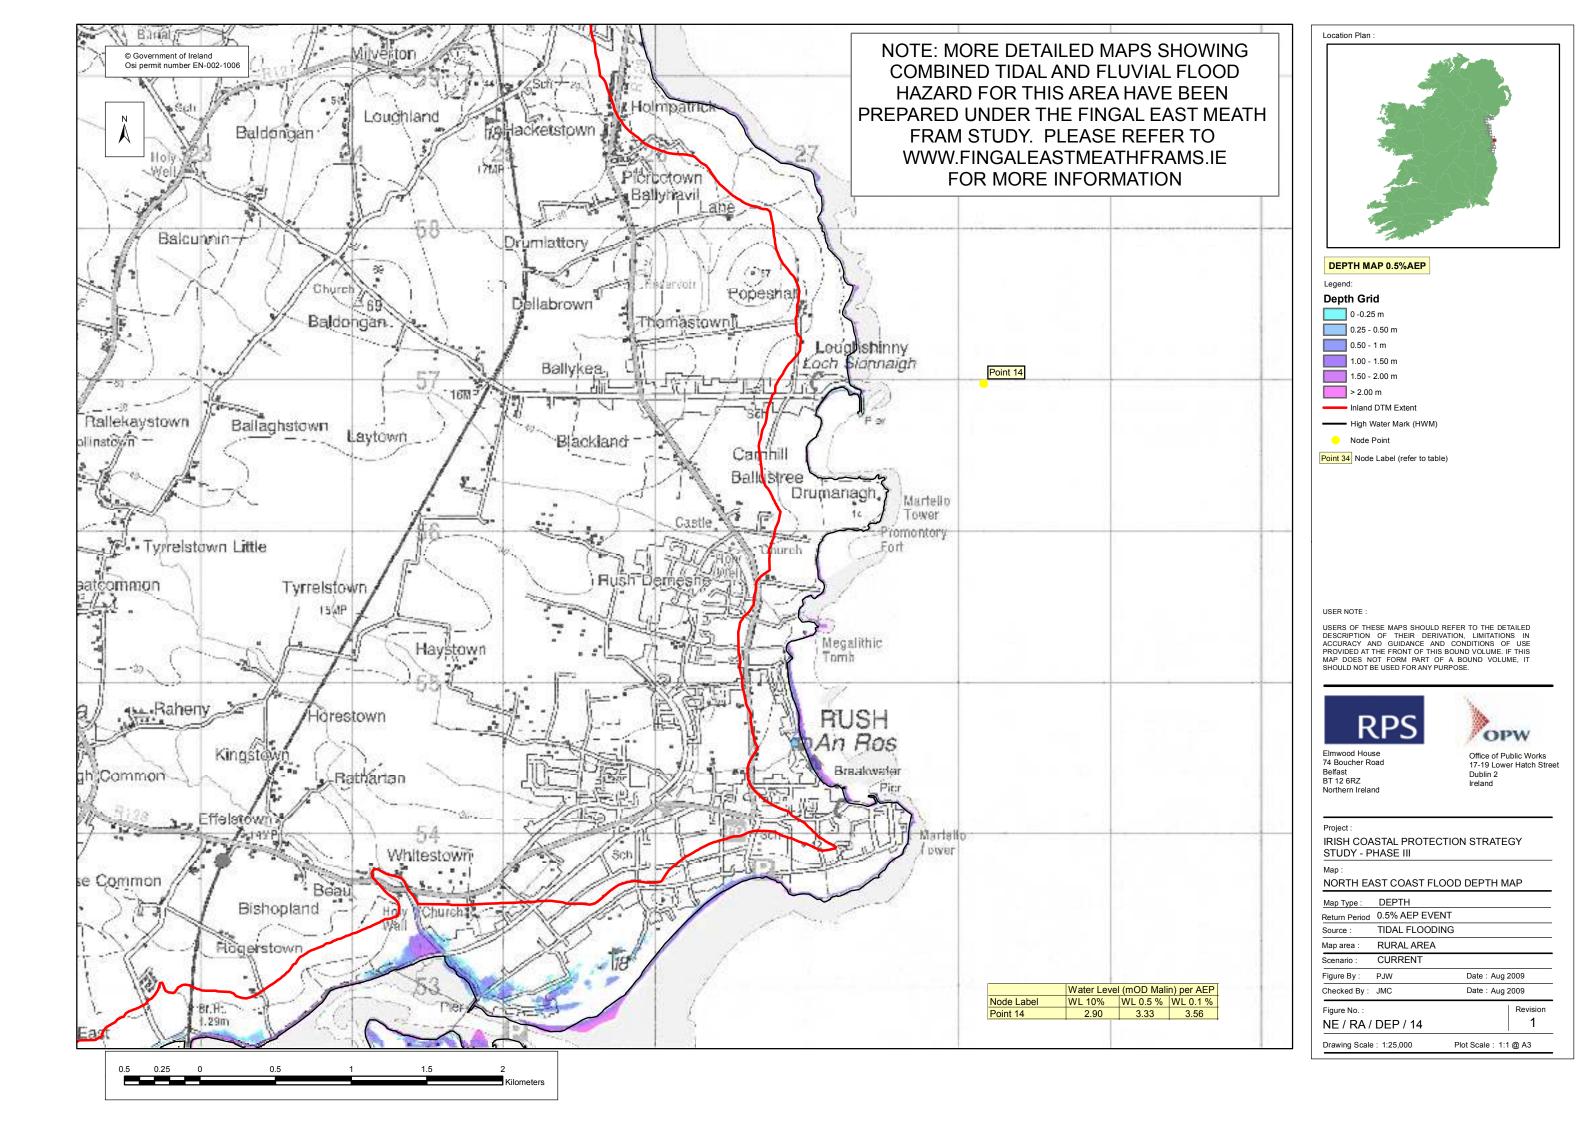

Office of Public Works 17-19 Lower Hatch Street

IRISH COASTAL PROTECTION STRATEGY

STUDY - PHASE III

NORTH EAST COAST FLOOD DEPTH MAP

DEPTH Map Type : Return Period 0.5% AEP EVENT TIDAL FLOODING RURAL AREA Map area : CURRENT PJW Date : Aug 2009 Checked By: JMC Date : Aug 2009

1

Drawing Scale: 1:25,000 Plot Scale: 1:1 @ A3

## USER NOTE:

USERS OF THESE MAPS SHOULD REFER TO THE DETAILED DESCRIPTION OF THEIR DERIVATION, LIMITATIONS IN ACCURACY AND GUIDANCE AND CONDITIONS OF USE PROVIDED AT THE FRONT OF THIS BOUND VOLUME. IF THIS MAP DOES NOT FORM PART OF A BOUND VOLUME, IT SHOULD NOT BE USED FOR ANY PURPOSE.

Elmwood House 74 Boucher Road Belfast BT 12 6RZ

Office of Public Works 17-19 Lower Hatch Street

IRISH COASTAL PROTECTION STRATEGY

STUDY - PHASE III

NORTH EAST COAST FLOOD DEPTH MAP

| PJW            | Date : Aug 2009  Date : Aug 2009        |  |
|----------------|-----------------------------------------|--|
| CURRENT        |                                         |  |
| RURAL AREA     |                                         |  |
| TIDAL FLOODING |                                         |  |
| 0.5% AEP EVENT |                                         |  |
|                | TIDAL FLOODING<br>RURAL AREA<br>CURRENT |  |

Drawing Scale: 1:25,000 Plot Scale: 1:1 @ A3