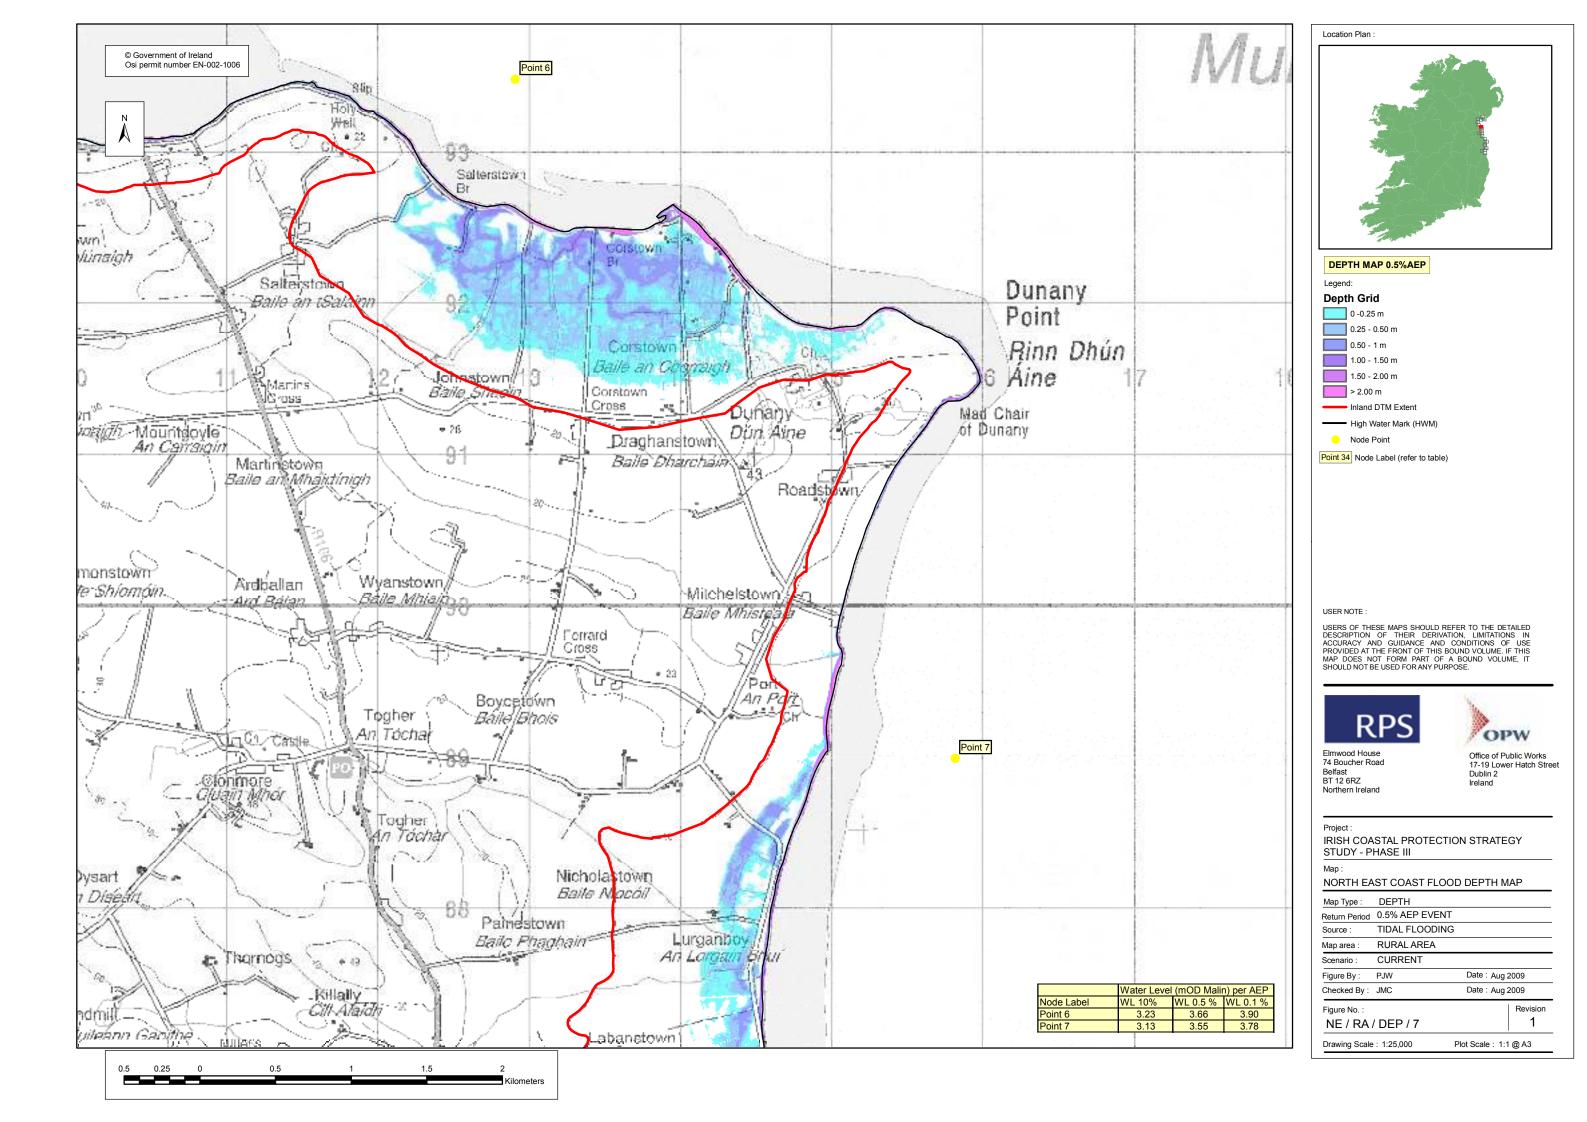

Elmwood House 74 Boucher Road Belfast BT 12 6RZ

Office of Public Works 17-19 Lower Hatch Street

IRISH COASTAL PROTECTION STRATEGY

STUDY - PHASE III

NORTH EAST COAST FLOOD DEPTH MAP

| PJW            | Date : Aug 2009  Date : Aug 2009        |  |
|----------------|-----------------------------------------|--|
| CURRENT        |                                         |  |
| RURAL AREA     |                                         |  |
| TIDAL FLOODING |                                         |  |
| 0.5% AEP EVENT |                                         |  |
|                | TIDAL FLOODING<br>RURAL AREA<br>CURRENT |  |

Drawing Scale: 1:25,000 Plot Scale: 1:1 @ A3