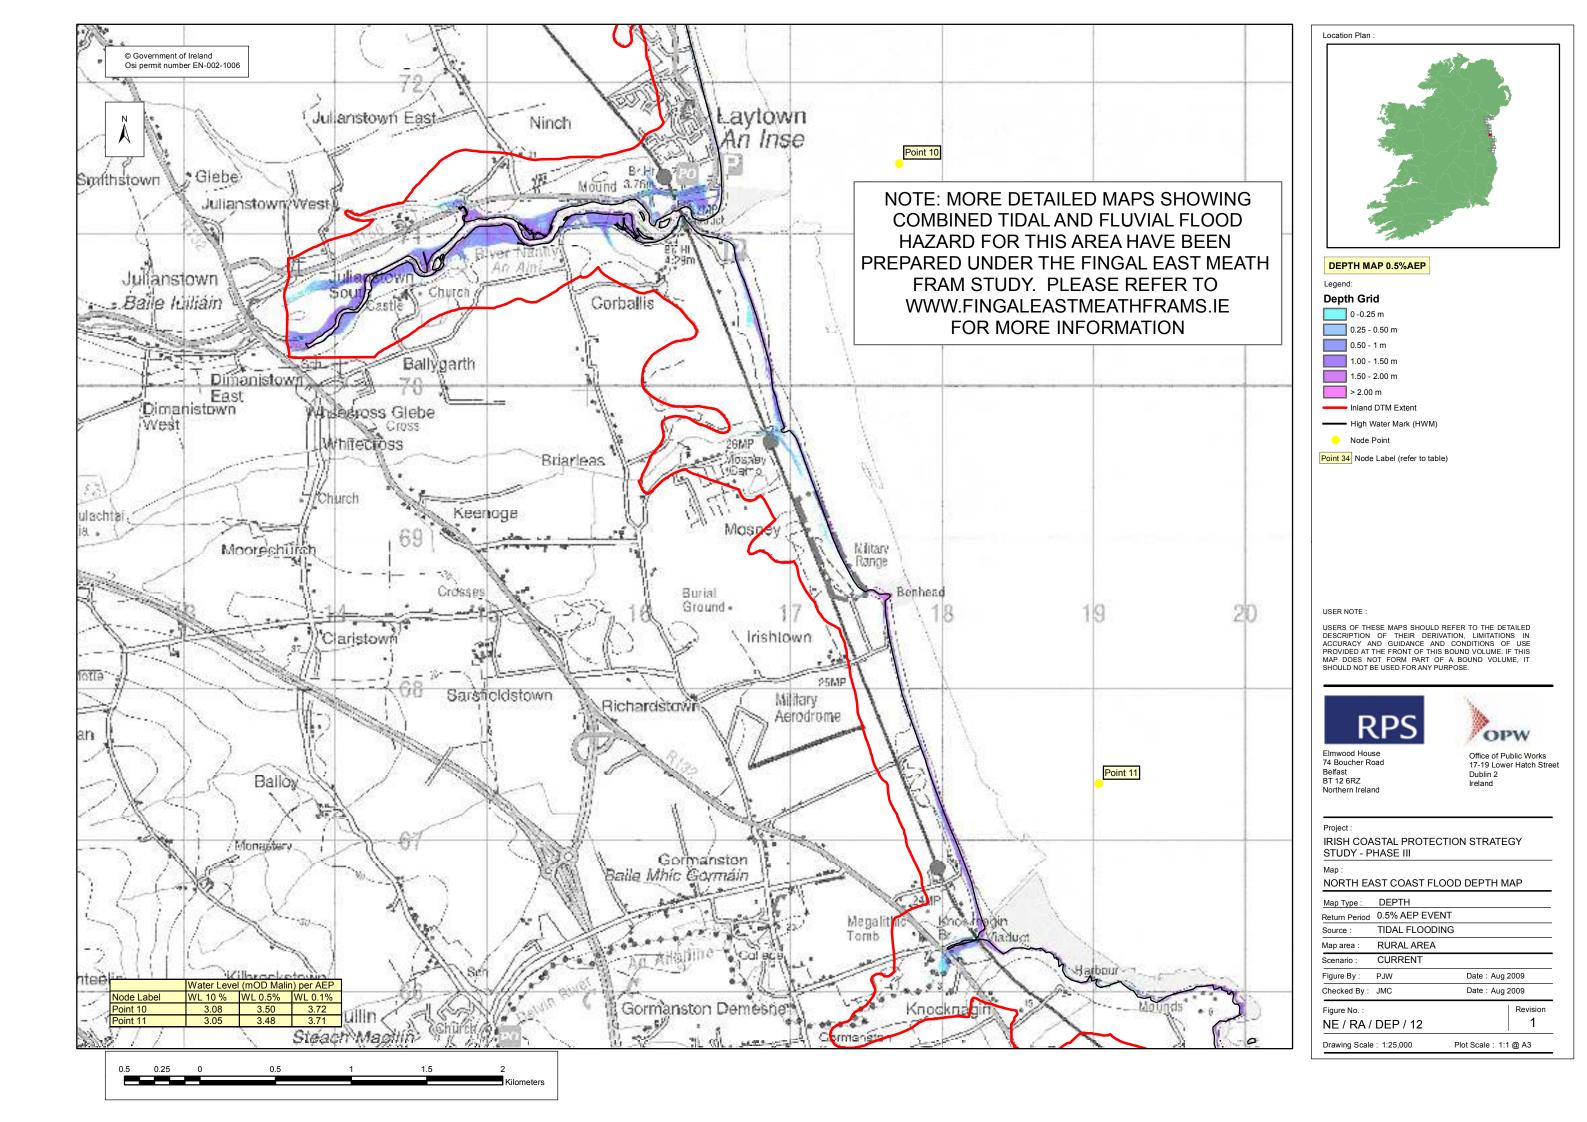

Office of Public Works 17-19 Lower Hatch Street

IRISH COASTAL PROTECTION STRATEGY

STUDY - PHASE III

NORTH EAST COAST FLOOD DEPTH MAP

DEPTH Map Type : Return Period 0.5% AEP EVENT TIDAL FLOODING RURAL AREA Map area : CURRENT PJW Date : Aug 2009 Checked By: JMC Date : Aug 2009

1

Drawing Scale: 1:25,000 Plot Scale: 1:1 @ A3

## USER NOTE:

USERS OF THESE MAPS SHOULD REFER TO THE DETAILED DESCRIPTION OF THEIR DERIVATION, LIMITATIONS IN ACCURACY AND GUIDANCE AND CONDITIONS OF USE PROVIDED AT THE FRONT OF THIS BOUND VOLUME. IF THIS MAP DOES NOT FORM PART OF A BOUND VOLUME, IT SHOULD NOT BE USED FOR ANY PURPOSE.

Elmwood House 74 Boucher Road Belfast BT 12 6RZ

Office of Public Works 17-19 Lower Hatch Street

IRISH COASTAL PROTECTION STRATEGY

STUDY - PHASE III

NORTH EAST COAST FLOOD DEPTH MAP

| PJW            | Date : Aug 2009  Date : Aug 2009        |  |
|----------------|-----------------------------------------|--|
| CURRENT        |                                         |  |
| RURAL AREA     |                                         |  |
| TIDAL FLOODING |                                         |  |
| 0.5% AEP EVENT |                                         |  |
|                | TIDAL FLOODING<br>RURAL AREA<br>CURRENT |  |

Drawing Scale: 1:25,000 Plot Scale: 1:1 @ A3