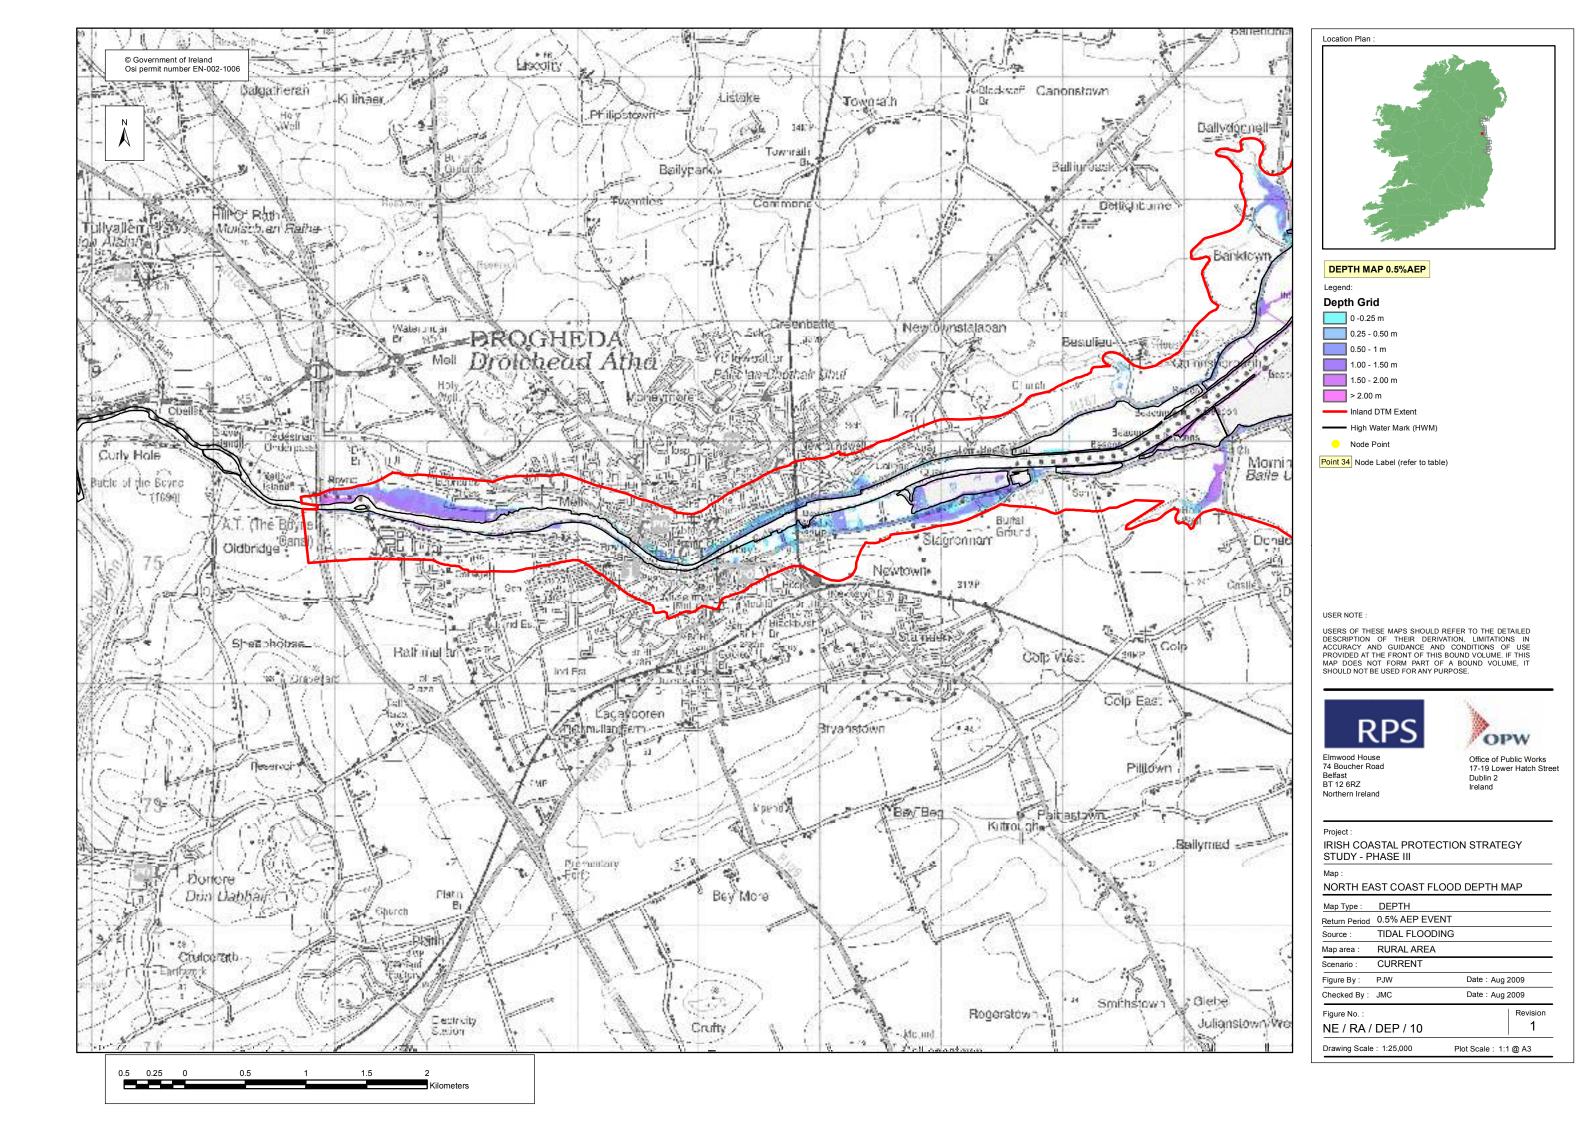

Office of Public Works 17-19 Lower Hatch Street

IRISH COASTAL PROTECTION STRATEGY

STUDY - PHASE III

NORTH EAST COAST FLOOD DEPTH MAP

DEPTH Map Type : Return Period 0.5% AEP EVENT TIDAL FLOODING RURAL AREA Map area : CURRENT PJW Date : Aug 2009 Checked By: JMC Date : Aug 2009

1

Drawing Scale: 1:25,000 Plot Scale: 1:1 @ A3