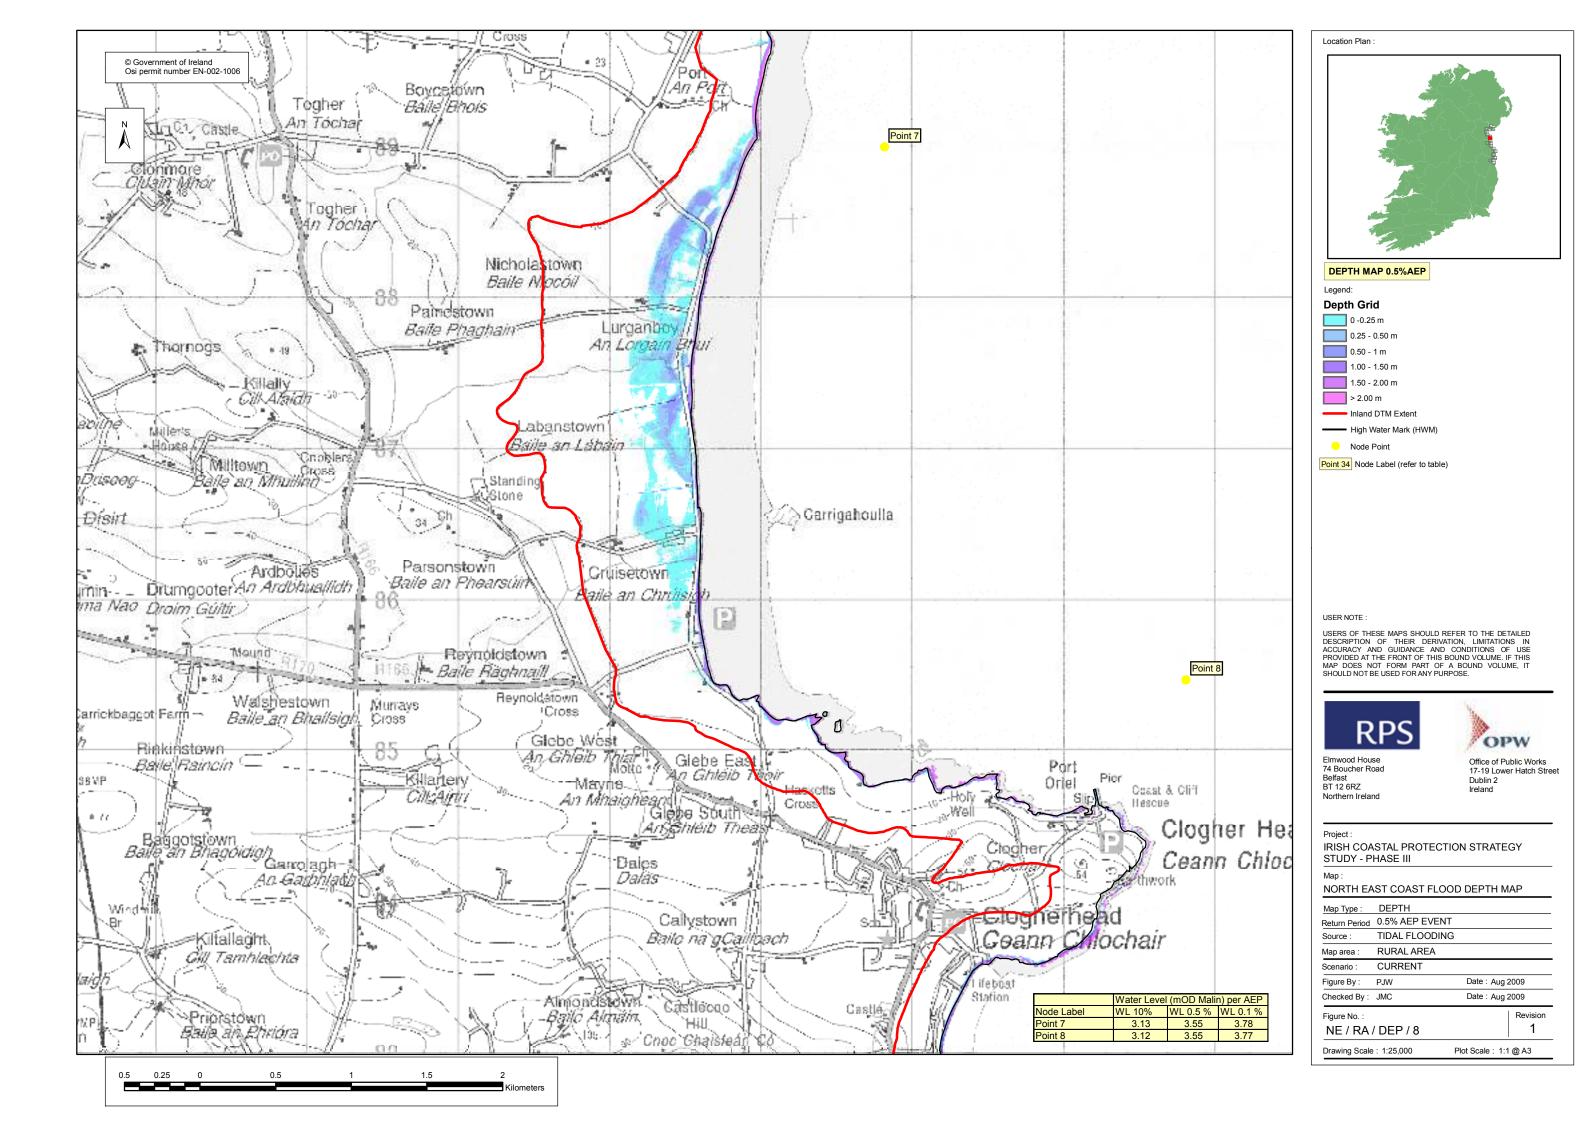

USERS OF THESE MAPS SHOULD REFER TO THE DETAILED DESCRIPTION OF THEIR DERIVATION, LIMITATIONS IN ACCURACY AND GUIDANCE AND CONDITIONS OF USE PROVIDED AT THE FRONT OF THIS BOUND VOLUME. IF THIS MAP DOES NOT FORM PART OF A BOUND VOLUME, IT SHOULD NOT BE USED FOR ANY PURPOSE.

Elmwood House 74 Boucher Road Belfast BT 12 6RZ

Office of Public Works 17-19 Lower Hatch Street Ireland

IRISH COASTAL PROTECTION STRATEGY

STUDY - PHASE III

NORTH EAST COAST FLOOD DEPTH MAP

| HORTHE        | 01 00/1011 2002 | DEI IIII       | .,       |
|---------------|-----------------|----------------|----------|
| Map Type :    | DEPTH           |                |          |
| Return Period | 0.5% AEP EVENT  |                |          |
| Source :      | TIDAL FLOODING  |                |          |
| Map area :    | RURAL AREA      |                |          |
| Scenario :    | CURRENT         |                |          |
| Figure By :   | PJW             | Date: Aug 2009 |          |
| Checked By :  | JMC             | Date: Aug 2009 |          |
| Figure No. :  |                 |                | Revision |
| NF / RA       | / DEP / 4       |                | 1        |