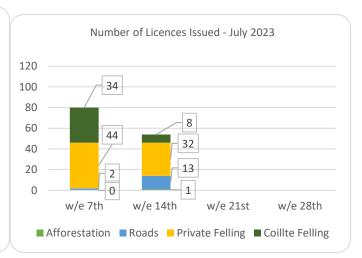

## Forestry Licensing Dashboard – Week 2, July 2023













## Forestry Licensing Dashboard – Week 2, July 2023

| Hactaras | /Kilometres | for Licences | Lecuad |
|----------|-------------|--------------|--------|
|          |             |              |        |

|           | Aff   | orestat | ion   |      | Roads      |      |      |          | Felling |        |        |                       |           |           |           |
|-----------|-------|---------|-------|------|------------|------|------|----------|---------|--------|--------|-----------------------|-----------|-----------|-----------|
|           | ŀ     | Hectare | S     |      | Kilometres |      |      | Hectares |         |        |        | Volume m <sup>3</sup> |           |           |           |
|           | 2020  | 2021    | 2022  | 2023 | 2020       | 2021 | 2022