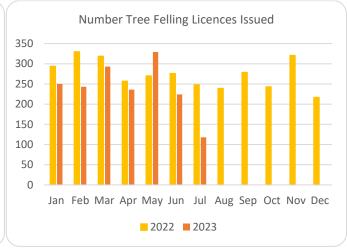

|           | Aff   | orestat | ion   |      | Roads      |      |      |          | Felling |        |        |                       |           |           |           |
|-----------|-------|---------|-------|------|------------|------|------|----------|---------|--------|--------|-----------------------|-----------|-----------|-----------|
|           | ŀ     | Hectare | S     |      | Kilometres |      |      | Hectares |         |        |        | Volume m <sup>3</sup> |           |           |           |
|           | 2020  | 2021    | 2022  | 2023 | 2020       | 2021 | 2022 | 2023     | 2020    | 2021   | 2022   | 2023                  | 2021      | 2022      | 2023      |
| January   | 270   | 353     | 482   | 47   | 5          | 20   | 29   | 3        | 1,170   | 3,338  | 3,507  | 2,561                 | 831,530   | 928,753   | 691,848   |
| February  | 531   | 463     | 269   | 39   | 10         | 30   | 14   | 3        | 1,400   | 1,939  | 3,858  | 3,039                 | 531,010   | 853,328   | 888,069   |
| March     | 298   | 506     | 440   | 0    | 15         | 26   | 43   | 2        | 1,462   | 1,059  | 4,654  | 3,444                 | 298,959   | 785,837   | 887,739   |
| April     | 566   | 627     | 183   | 0    | 16         | 18   | 25   | 7        | 1,437   | 1,311  | 4,071  | 3,008                 | 303,190   | 661,988   | 814,052   |
| May       | 309   | 458     | 329   | 33   | 13         | 30   | 19   | 4        | 1,332   | 2,237  | 4,113  | 4,021                 | 564,007   | 646,016   | 1,084,412 |
| June      | 166   | 293     | 317   | 14   | 9          | 28   | 39   | 10       | 694     | 4,108  | 4,219  | 2,392                 | 933,153   | 848,877   | 659,764   |
| July      | 155   | 64      | 452   | 7    | 12         | 5    | 27   | 9        | 1,003   | 1,382  | 4,221  | 1,348                 | 319,961   | 950,873   | 290,415   |
| August    | 214   | 125     | 527   |      | 10         | 19   | 17   |          | 1,904   | 1,302  | 3,959  |                       | 343,035   | 730,507   |           |
| September | 280   | 269     | 690   |      | 10         | 13   | 20   |          | 1,183   | 6,516  | 3,788  |                       | 1,585,000 | 811,092   |           |
| October   | 570   | 300     | 479   |      | 7          | 18   | 23   |          | 2,387   | 3,772  | 3,090  |                       | 1,003,661 | 791,141   |           |
| November  | 485   | 393     | 479   |      | 10         | 32   | 21   |          | 2,335   | 3,608  | 3,861  |                       | 1,017,094 | 951,821   |           |
| December  | 499   | 395     | 326   |      | 13         | 26   | 15   |          | 1,935   | 2,283  | 2,686  |                       | 722,367   | 734,549   |           |
| Totals    | 4.342 | 4.246   | 4.972 | 140  | 130        | 264  | 293  | 36       | 18.241  | 32.855 | 46.027 | 19.812                | 8.452.966 | 9.694.783 | 5.316.299 |