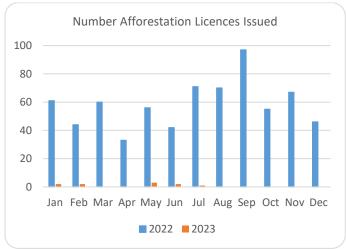

|           | Aff   | orestat | ion   |      | Roads      |      |      |          | Felling |        |        |                       |           |           |           |
|-----------|-------|---------|-------|------|------------|------|------|----------|---------|--------|--------|-----------------------|-----------|-----------|-----------|
|           | ŀ     | Hectare | S     |      | Kilometres |      |      | Hectares |         |        |        | Volume m <sup>3</sup> |           |           |           |
|           | 2020  | 2021    | 2022  | 2023 | 2020       | 2021 | 2022 | 2023     | 2020    | 2021   | 2022   | 2023                  | 2021      | 2022      | 2023      |
| January   | 270   | 353     | 482   | 47   | 5          | 20   | 29   | 3        | 1,170   | 3,338  | 3,507  | 2,561                 | 831,530   | 928,753   | 691,848   |
| February  | 531   | 463     | 269   | 39   | 10         | 30   | 14   | 3        | 1,400   | 1,939  | 3,858  | 3,039                 | 531,010   | 853,328   | 888,069   |
| March     | 298   | 506     | 440   | 0    | 15         | 26   | 43   | 2        | 1,462   | 1,059  | 4,654  | 3,444                 | 298,959   | 785,837   | 887,739   |
| April     | 566   | 627     | 183   | 0    | 16         | 18   | 25   | 7        | 1,437   | 1,311  | 4,071  | 3,008                 | 303,190   | 661,988   | 814,052   |
| May       | 309   | 458     | 329   | 33   | 13         | 30   | 19   | 4        | 1,332   | 2,237  | 4,113  | 4,021                 | 564,007   | 646,016   | 1,084,412 |
| June      | 166   | 293     | 317   | 14   | 9          | 28   | 39   | 10       | 694     | 4,108  | 4,219  | 2,392                 | 933,153   | 848,877   | 659,764   |
| July      | 155   | 64      | 452   | 7    | 12         | 5    | 27   | 9        | 1,003   | 1,382  | 4,221  | 1,348                 | 319,961   | 950,873   | 290,415   |
| August    | 214   | 125     | 527   |      | 10         | 19   | 17   |          | 1,904   | 1,302  | 3,959  |                       | 343,035   | 730,507   |           |
| September | 280   | 269     | 690   |      | 10         | 13   | 20   |          | 1,183   | 6,516  | 3,788  |                       | 1,585,000 | 811,092   |           |
| October   | 570   | 300     | 479   |      | 7          | 18   | 23   |          | 2,387   | 3,772  | 3,090  |                       | 1,003,661 | 791,141   |           |
| November  | 485   | 393     | 479   |      | 10         | 32   | 21   |          | 2,335   | 3,608  | 3,861  |                       | 1,017,094 | 951,821   |           |
| December  | 499   | 395     | 326   |      | 13         | 26   | 15   |          | 1,935   | 2,283  | 2,686  |                       | 722,367   | 734,549   |           |
| Totals    | 4.342 | 4.246   | 4.972 | 140  | 130        | 264  | 293  | 36       | 18.241  | 32.855 | 46.027 | 19.812                | 8.452.966 | 9.694.783 | 5.316.299 |