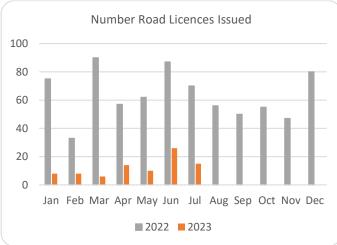

|           | Aff   | orestat | ion   |      | Roads      |      |      |          | Felling |        |        |                       |           |           |           |
|-----------|-------|---------|-------|------|------------|------|------|----------|---------|--------|--------|-----------------------|-----------|-----------|-----------|
|           | ŀ     | Hectare | S     |      | Kilometres |      |      | Hectares |         |        |        | Volume m <sup>3</sup> |           |           |           |
|           | 2020  | 2021    | 2022  | 2023 | 2020       | 2021 | 2022 | 2023     | 2020    | 2021   | 2022   | 2023                  | 2021      | 2022      | 2023      |
| January   | 270   | 353     | 482   | 47   | 5          | 20   | 29   | 3        | 1,170   | 3,338  | 3,507  | 2,561                 | 831,530   | 928,753   | 691,848   |
| February  | 531   | 463     | 269   | 39   | 10         | 30   | 14   | 3        | 1,400   | 1,939  | 3,858  | 3,039                 | 531,010   | 853,328   | 888,069   |
| March     | 298   | 506     | 440   | 0    | 15         | 26   | 43   | 2        | 1,462   | 1,059  | 4,654  | 3,444                 | 298,959   | 785,837   | 887,739   |
| April     | 566   | 627     | 183   | 0    | 16         | 18   | 25   | 7        | 1,437   | 1,311  | 4,071  | 3,008                 | 303,190   | 661,988   | 814,052   |
| May       | 309   | 458     | 329   | 33   | 13         | 30   | 19   | 4        | 1,332   | 2,237  | 4,113  | 4,021                 | 564,007   | 646,016   | 1,084,412 |
| June      | 166   | 293     | 317   | 14   | 9          | 28   | 39   | 10       | 694     | 4,108  | 4,219  | 2,392                 | 933,153   | 848,877   | 659,764   |
| July      | 155   | 64      | 452   | 7    | 12         | 5    | 27   | 9        | 1,003   | 1,382  | 4,221  | 1,348                 | 319,961   | 950,873   | 290,415   |
| August    | 214   | 125     | 527   |      | 10         | 19   | 17   |          | 1,904   | 1,302  | 3,959  |                       | 343,035   | 730,507   |           |
| September | 280   | 269     | 690   |      | 10         | 13   | 20   |          | 1,183   | 6,516  | 3,788  |                       | 1,585,000 | 811,092   |           |
| October   | 570   | 300     | 479   |      | 7          | 18   | 23   |          | 2,387   | 3,772  | 3,090  |                       | 1,003,661 | 791,141   |           |
| November  | 485   | 393     | 479   |      | 10         | 32   | 21   |          | 2,335   | 3,608  | 3,861  |                       | 1,017,094 | 951,821   |           |
| December  | 499   | 395     | 326   |      | 13         | 26   | 15   |          | 1,935   | 2,283  | 2,686  |                       | 722,367   | 734,549   |           |
| Totals    | 4.342 | 4.246   | 4.972 | 140  | 130        | 264  | 293  | 36       | 18.241  | 32.855 | 46.027 | 19.812                | 8.452.966 | 9.694.783 | 5.316.299 |