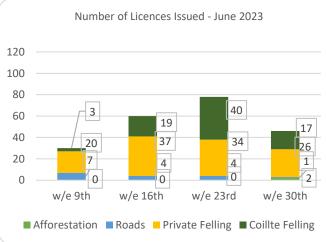

## Forestry Licensing Dashboard – Week 2, July 2023













## Forestry Licensing Dashboard – Week 2, July 2023

| Hactaras | /Kilometres | for Licences | Lecuad |
|----------|-------------|--------------|--------|
|          |             |              |        |

|           | Aff   | orestat | ion   |      | Roads      |      |      |          | Felling |        |        |                       |           |           |           |
|-----------|-------|---------|-------|------|------------|------|------|----------|---------|--------|--------|-----------------------|-----------|-----------|-----------|
|           | ŀ     | Hectare | S     |      | Kilometres |      |      | Hectares |         |        |        | Volume m <sup>3</sup> |           |           |           |
|           | 2020  | 2021    | 2022  | 2023 | 2020       | 2021 | 202