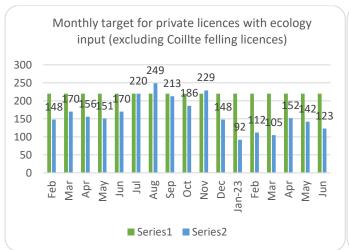

## Forestry Licensing Dashboard – Week 2, July 2023













## Forestry Licensing Dashboard – Week 2, July 2023

| Hactaras | /Kilometres | for Licences | Lecuad |
|----------|-------------|--------------|--------|
|          |             |              |        |

|           | Aff   | orestat | ion   |      | Roads      |      |      |          | Felling |        |        |                       |           |           |           |
|-----------|-------|---------|-------|------|------------|------|------|----------|---------|--------|--------|-----------------------|-----------|-----------|-----------|
|           | ŀ     | Hectare | S     |      | Kilometres |      |      | Hectares |         |        |        | Volume m <sup>3</sup> |           |           |           |
|           | 2020  | 2021    | 2022  | 2023 | 2020       | 2021 | 2