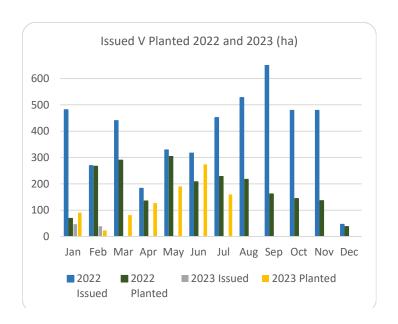

|           | Aff   | orestat | ion   |      | Roads      |      |      |          | Felling |        |        |                       |           |           |           |
|-----------|-------|---------|-------|------|------------|------|------|----------|---------|--------|--------|-----------------------|-----------|-----------|-----------|
|           | ŀ     | Hectare | S     |      | Kilometres |      |      | Hectares |         |        |        | Volume m <sup>3</sup> |           |           |           |
|           | 2020  | 2021    | 2022  | 2023 | 2020       | 2021 | 2022 | 2023     | 2020    | 2021   | 2022   | 2023                  | 2021      | 2022      | 2023      |
| January   | 270   | 353     | 482   | 47   | 5          | 20   | 29   | 3        | 1,170   | 3,338  | 3,507  | 2,561                 | 831,530   | 928,753   | 691,848   |
| February  | 531   | 463     | 269   | 39   | 10         | 30   | 14   | 3        | 1,400   | 1,939  | 3,858  | 3,039                 | 531,010   | 853,328   | 888,069   |
| March     | 298   | 506     | 440   | 0    | 15         | 26   | 43   | 2        | 1,462   | 1,059  | 4,654  | 3,444                 | 298,959   | 785,837   | 887,739   |
| April     | 566   | 627     | 183   | 0    | 16         | 18   | 25   | 7        | 1,437   | 1,311  | 4,071  | 3,008                 | 303,190   | 661,988   | 814,052   |
| May       | 309   | 458     | 329   | 33   | 13         | 30   | 19   | 4        | 1,332   | 2,237  | 4,113  | 4,021                 | 564,007   | 646,016   | 1,084,412 |
| June      | 166   | 293     | 317   | 14   | 9          | 28   | 39   | 10       | 694     | 4,108  | 4,219  | 2,392                 | 933,153   | 848,877   | 659,764   |
| July      | 155   | 64      | 452   | 7    | 12         | 5    | 27   | 9        | 1,003   | 1,382  | 4,221  | 1,348                 | 319,961   | 950,873   | 290,415   |
| August    | 214   | 125     | 527   |      | 10         | 19   | 17   |          | 1,904   | 1,302  | 3,959  |                       | 343,035   | 730,507   |           |
| September | 280   | 269     | 690   |      | 10         | 13   | 20   |          | 1,183   | 6,516  | 3,788  |                       | 1,585,000 | 811,092   |           |
| October   | 570   | 300     | 479   |      | 7          | 18   | 23   |          | 2,387   | 3,772  | 3,090  |                       | 1,003,661 | 791,141   |           |
| November  | 485   | 393     | 479   |      | 10         | 32   | 21   |          | 2,335   | 3,608  | 3,861  |                       | 1,017,094 | 951,821   |           |
| December  | 499   | 395     | 326   |      | 13         | 26   | 15   |          | 1,935   | 2,283  | 2,686  |                       | 722,367   | 734,549   |           |
| Totals    | 4.342 | 4.246   | 4.972 | 140  | 130        | 264  | 293  | 36       | 18.241  | 32.855 | 46.027 | 19.812                | 8.452.966 | 9.694.783 | 5.316.299 |

Hectares/Kilometres Planted/Roads Constructed

|           | H     | lectare | Kilometres |      |      |      |      |      |
|-----------|-------|---------|------------|------|------|------|------|------|
|           | 2020  | 2021    | 2022       | 2023 | 2020 | 2021 | 2022 | 2023 |
| January   | 136   | 181     | 69         | 90   | 17   | 5    | 6    | 6    |
| February  | 273   | 216     | 267        | 23   | 6    | 4    | 5    | 5    |
| March     | 262   | 165     | 290        | 82   | 5    | 5    | 6    | 3    |
| April     | 212   | 113     | 135        | 127  | 8    | 3    | 4    | 2    |
| May*      | 350   | 259     | 304        | 190  | 9    | 6    | 5    | 7    |
| June*     | 284   | 309     | 208        | 274  | 6    | 7    | 5    | 3    |
| July      | 165   | 287     | 227        | 160  | 11   | 4    | 5    | 7    |
| August    | 137   | 161     | 217        |      | 8    | 9    | 8    |      |
| September | 226   | 64      | 162        |      | 5    | 7    | 4    |      |
| October   | 67    | 59      | 144        |      | 10   | 5    | 10   |      |
| November  | 162   | 86      | 136        |      | 6    | 7    | 5    |      |
| December  | 161   | 116     | 115        |      | 6    | 9    | 7    |      |
| Totals*   | 2,435 | 2,016   | 2,273      | 947  | 98   | 70   | 70   | 34   |

<sup>\*</sup>The figures for afforestation planted in 2023 reflect afforestation that has been paid at first grant stage this year to date only, i.e. approvals under the old programme but who are finalising planting in 2023.