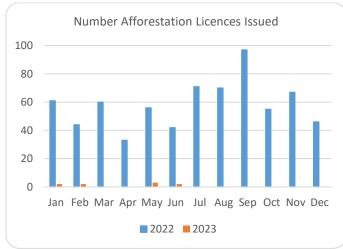

|           | Aff   | orestat | ion   |      |      | Roads    |      |      | Felling  |        |        |        |                       |           |           |
|-----------|-------|---------|-------|------|------|----------|------|------|----------|--------|--------|--------|-----------------------|-----------|-----------|
|           | H     | lectare | S     |      | ı    | Kilometr | es   |      | Hectares |        |        |        | Volume m <sup>3</sup> |           |           |
|           | 2020  | 2021    | 2022  | 2023 | 2020 | 2021     | 2022 | 2023 | 2020     | 2021   | 2022   | 2023   | 2021                  | 2022      | 2023      |
| January   | 270   | 353     | 482   | 47   | 5    | 20       | 29   | 3    | 1,170    | 3,338  | 3,507  | 2,561  | 831,530               | 928,753   | 691,848   |
| February  | 531   | 463     | 269   | 39   | 10   | 30       | 14   | 3    | 1,400    | 1,939  | 3,858  | 3,039  | 531,010               | 853,328   | 888,069   |
| March     | 298   | 506     | 440   | 0    | 15   | 26       | 43   | 2    | 1,462    | 1,059  | 4,654  | 3,444  | 298,959               | 785,837   | 887,739   |
| April     | 566   | 627     | 183   | 0    | 16   | 18       | 25   | 7    | 1,437    | 1,311  | 4,071  | 3,008  | 303,190               | 661,988   | 814,052   |
| May       | 309   | 458     | 329   | 33   | 13   | 30       | 19   | 4    | 1,332    | 2,237  | 4,113  | 4,021  | 564,007               | 646,016   | 1,084,412 |
| June      | 166   | 293     | 317   | 14   | 9    | 28       | 39   | 10   | 694      | 4,108  | 4,219  | 2,392  | 933,153               | 848,877   | 659,764   |
| July      | 155   | 64      | 452   | 0    | 12   | 5        | 27   | 4    | 1,003    | 1,382  | 4,221  | 874    | 319,961               | 950,873   | 187,373   |
| August    | 214   | 125     | 527   |      | 10   | 19       | 17   |      | 1,904    | 1,302  | 3,959  |        | 343,035               | 730,507   |           |
| September | 280   | 269     | 690   |      | 10   | 13       | 20   |      | 1,183    | 6,516  | 3,788  |        | 1,585,000             | 811,092   |           |
| October   | 570   | 300     | 479   |      | 7    | 18       | 23   |      | 2,387    | 3,772  | 3,090  |        | 1,003,661             | 791,141   |           |
| November  | 485   | 393     | 479   |      | 10   | 32       | 21   |      | 2,335    | 3,608  | 3,861  |        | 1,017,094             | 951,821   |           |
| December  | 499   | 395     | 326   |      | 13   | 26       | 15   |      | 1,935    | 2,283  | 2,686  |        | 722,367               | 734,549   |           |
| Totals    | 4,342 | 4,246   | 4,972 | 133  | 130  | 264      | 293  | 31   | 18,241   | 32,855 | 46,027 | 19,338 | 8,452,966             | 9,694,783 | 5,213,257 |