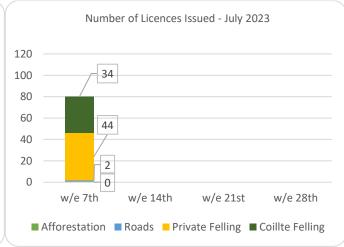

## Forestry Licensing Dashboard – Week 1, July 2023













## Forestry Licensing Dashboard – Week 1, July 2023

|  | Hactares | /Kilomotras | for Licences | Iccupd |
|--|----------|-------------|--------------|--------|
|--|----------|-------------|--------------|--------|

|           | Aff   | orestat | ion   |      |      | Roads    |      |      | Felling  |        |        |        |                       |           |           |
|-----------|-------|---------|-------|------|------|----------|------|------|----------|--------|--------|--------|-----------------------|-----------|-----------|
|           | H     | lectare | S     |      | ı    | Kilometr | es   |      | Hectares |        |        |        | Volume m <sup>3</sup> |           |           |
|           | 2020  | 2021    | 2022  | 2023 | 2020 | 2021     | 2022 | 2023 | 2020