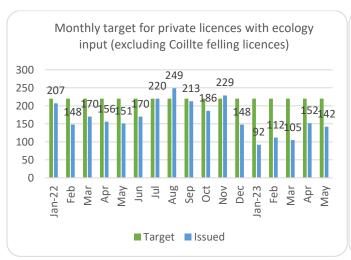

## Forestry Licensing Dashboard – Week 1, July 2023













## Forestry Licensing Dashboard – Week 1, July 2023

|  | Hactares | /Kilomotras | for Licences | Iccupd |
|--|----------|-------------|--------------|--------|
|--|----------|-------------|--------------|--------|

|           | Aff   | orestat | ion   |      |      | Roads    |      |      | Felling  |        |        |        |                       |           |           |
|-----------|-------|---------|-------|------|------|----------|------|------|----------|--------|--------|--------|-----------------------|-----------|-----------|
|           | H     | lectare | S     |      | ı    | Kilometr | es   |      | Hectares |        |        |        | Volume m <sup>3</sup> |           |           |
|           | 2020  | 2021    | 2022  | 2023 | 2020 | 2021     | 2022 | 2023 | 2020