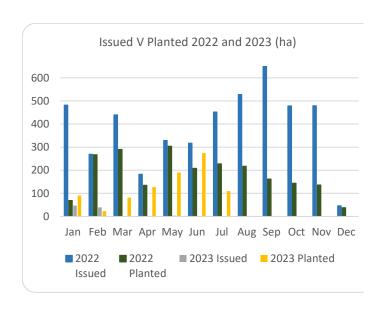

|           | Aff   | orestat | ion   |      |      | Roads    |      |      | Felling  |        |        |        |                       |           |           |
|-----------|-------|---------|-------|------|------|----------|------|------|----------|--------|--------|--------|-----------------------|-----------|-----------|
|           | H     | lectare | S     |      | ı    | Kilometr | es   |      | Hectares |        |        |        | Volume m <sup>3</sup> |           |           |
|           | 2020  | 2021    | 2022  | 2023 | 2020 | 2021     | 2022 | 2023 | 2020     | 2021   | 2022   | 2023   | 2021                  | 2022      | 2023      |
| January   | 270   | 353     | 482   | 47   | 5    | 20       | 29   | 3    | 1,170    | 3,338  | 3,507  | 2,561  | 831,530               | 928,753   | 691,848   |
| February  | 531   | 463     | 269   | 39   | 10   | 30       | 14   | 3    | 1,400    | 1,939  | 3,858  | 3,039  | 531,010               | 853,328   | 888,069   |
| March     | 298   | 506     | 440   | 0    | 15   | 26       | 43   | 2    | 1,462    | 1,059  | 4,654  | 3,444  | 298,959               | 785,837   | 887,739   |
| April     | 566   | 627     | 183   | 0    | 16   | 18       | 25   | 7    | 1,437    | 1,311  | 4,071  | 3,008  | 303,190               | 661,988   | 814,052   |
| May       | 309   | 458     | 329   | 33   | 13   | 30       | 19   | 4    | 1,332    | 2,237  | 4,113  | 4,021  | 564,007               | 646,016   | 1,084,412 |
| June      | 166   | 293     | 317   | 14   | 9    | 28       | 39   | 10   | 694      | 4,108  | 4,219  | 2,392  | 933,153               | 848,877   | 659,764   |
| July      | 155   | 64      | 452   | 0    | 12   | 5        | 27   | 4    | 1,003    | 1,382  | 4,221  | 874    | 319,961               | 950,873   | 187,373   |
| August    | 214   | 125     | 527   |      | 10   | 19       | 17   |      | 1,904    | 1,302  | 3,959  |        | 343,035               | 730,507   |           |
| September | 280   | 269     | 690   |      | 10   | 13       | 20   |      | 1,183    | 6,516  | 3,788  |        | 1,585,000             | 811,092   |           |
| October   | 570   | 300     | 479   |      | 7    | 18       | 23   |      | 2,387    | 3,772  | 3,090  |        | 1,003,661             | 791,141   |           |
| November  | 485   | 393     | 479   |      | 10   | 32       | 21   |      | 2,335    | 3,608  | 3,861  |        | 1,017,094             | 951,821   |           |
| December  | 499   | 395     | 326   |      | 13   | 26       | 15   |      | 1,935    | 2,283  | 2,686  |        | 722,367               | 734,549   |           |
| Totals    | 4,342 | 4,246   | 4,972 | 133  | 130  | 264      | 293  | 31   | 18,241   | 32,855 | 46,027 | 19,338 | 8,452,966             | 9,694,783 | 5,213,257 |

Hectares/Kilometres Planted/Roads Constructed

|           | H     | lectare | S     | Kilometres |      |      |      |      |
|-----------|-------|---------|-------|------------|------|------|------|------|
|           | 2020  | 2021    | 2022  | 2023       | 2020 | 2021 | 2022 | 2023 |
| January   | 136   | 181     | 69    | 90         | 17   | 5    | 6    | 6    |
| February  | 273   | 216     | 267   | 23         | 6    | 4    | 5    | 5    |
| March     | 262   | 165     | 290   | 82         | 5    | 5    | 6    | 3    |
| April     | 212   | 113     | 135   | 127        | 8    | 3    | 4    | 2    |
| May*      | 350   | 259     | 304   | 190        | 9    | 6    | 5    | 7    |
| June*     | 284   | 309     | 208   | 274        | 6    | 7    | 5    | 3    |
| July      | 165   | 287     | 227   | 110        | 11   | 4    | 5    | 5    |
| August    | 137   | 161     | 217   |            | 8    | 9    | 8    |      |
| September | 226   | 64      | 162   |            | 5    | 7    | 4    |      |
| October   | 67    | 59      | 144   |            | 10   | 5    | 10   |      |
| November  | 162   | 86      | 136   |            | 6    | 7    | 5    |      |
| December  | 161   | 116     | 115   |            | 6    | 9    | 7    |      |
| Totals*   | 2,435 | 2,016   | 2,273 | 897        | 98   | 70   | 70   | 32   |

<sup>\*</sup>The figures for afforestation planted in 2023 reflect afforestation that has been paid at first grant stage this year to date only, i.e. approvals under the old programme but who are finalising planting in 2023.