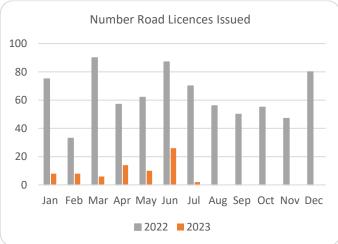

|           | Aff   | orestat | ion   |      |      | Roads    |      |      | Felling  |        |        |        |                       |           |           |
|-----------|-------|---------|-------|------|------|----------|------|------|----------|--------|--------|--------|-----------------------|-----------|-----------|
|           | H     | lectare | S     |      | ı    | Kilometr | es   |      | Hectares |        |        |        | Volume m <sup>3</sup> |           |           |
|           | 2020  | 2021    | 2022  | 2023 | 2020 | 2021     | 2022 | 2023 | 2020     | 2021   | 2022   | 2023   | 2021                  | 2022      | 2023      |
| January   | 270   | 353     | 482   | 47   | 5    | 20       | 29   | 3    | 1,170    | 3,338  | 3,507  | 2,561  | 831,530               | 928,753   | 691,848   |
| February  | 531   | 463     | 269   | 39   | 10   | 30       | 14   | 3    | 1,400    | 1,939  | 3,858  | 3,039  | 531,010               | 853,328   | 888,069   |
| March     | 298   | 506     | 440   | 0    | 15   | 26       | 43   | 2    | 1,462    | 1,059  | 4,654  | 3,444  | 298,959               | 785,837   | 887,739   |
| April     | 566   | 627     | 183   | 0    | 16   | 18       | 25   | 7    | 1,437    | 1,311  | 4,071  | 3,008  | 303,190               | 661,988   | 814,052   |
| May       | 309   | 458     | 329   | 33   | 13   | 30       | 19   | 4    | 1,332    | 2,237  | 4,113  | 4,021  | 564,007               | 646,016   | 1,084,412 |
| June      | 166   | 293     | 317   | 14   | 9    | 28       | 39   | 10   | 694      | 4,108  | 4,219  | 2,392  | 933,153               | 848,877   | 659,764   |
| July      | 155   | 64      | 452   | 0    | 12   | 5        | 27   | 4    | 1,003    | 1,382  | 4,221  | 874    | 319,961               | 950,873   | 187,373   |
| August    | 214   | 125     | 527   |      | 10   | 19       | 17   |      | 1,904    | 1,302  | 3,959  |        | 343,035               | 730,507   |           |
| September | 280   | 269     | 690   |      | 10   | 13       | 20   |      | 1,183    | 6,516  | 3,788  |        | 1,585,000             | 811,092   |           |
| October   | 570   | 300     | 479   |      | 7    | 18       | 23   |      | 2,387    | 3,772  | 3,090  |        | 1,003,661             | 791,141   |           |
| November  | 485   | 393     | 479   |      | 10   | 32       | 21   |      | 2,335    | 3,608  | 3,861  |        | 1,017,094             | 951,821   |           |
| December  | 499   | 395     | 326   |      | 13   | 26       | 15   |      | 1,935    | 2,283  | 2,686  |        | 722,367               | 734,549   |           |
| Totals    | 4,342 | 4,246   | 4,972 | 133  | 130  | 264      | 293  | 31   | 18,241   | 32,855 | 46,027 | 19,338 | 8,452,966             | 9,694,783 | 5,213,257 |