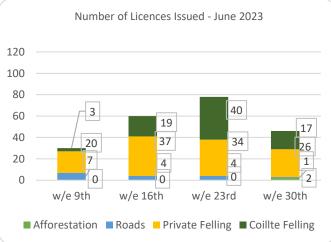

## Forestry Licensing Dashboard – Week 1, July 2023













## Forestry Licensing Dashboard – Week 1, July 2023

|  | Hactares | /Kilomotras | for Licences | Iccupd |
|--|----------|-------------|--------------|--------|
|--|----------|-------------|--------------|--------|

|           | Aff   | orestat | ion   |      |      | Roads    |      |      | Felling  |        |        |        |                       |           |           |
|-----------|-------|---------|-------|------|------|----------|------|------|----------|--------|--------|--------|-----------------------|-----------|-----------|
|           | H     | lectare | S     |      | ı    | Kilometr | es   |      | Hectares |        |        |        | Volume m <sup>3</sup> |           |           |
|           | 2020  | 2021    | 2022  | 2023 | 2020 | 2021     | 2022 | 2023 | 2020