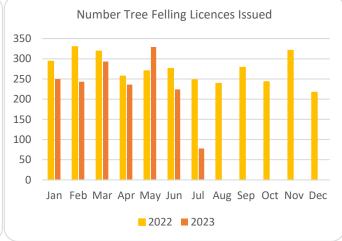

|           | Aff   | orestat | ion   |      |      | Roads    |      |      | Felling  |        |        |        |                       |           |           |
|-----------|-------|---------|-------|------|------|----------|------|------|----------|--------|--------|--------|-----------------------|-----------|-----------|
|           | H     | lectare | S     |      | ı    | Kilometr | es   |      | Hectares |        |        |        | Volume m <sup>3</sup> |           |           |
|           | 2020  | 2021    | 2022  | 2023 | 2020 | 2021     | 2022 | 2023 | 2020     | 2021   | 2022   | 2023   | 2021                  | 2022      | 2023      |
| January   | 270   | 353     | 482   | 47   | 5    | 20       | 29   | 3    | 1,170    | 3,338  | 3,507  | 2,561  | 831,530               | 928,753   | 691,848   |
| February  | 531   | 463     | 269   | 39   | 10   | 30       | 14   | 3    | 1,400    | 1,939  | 3,858  | 3,039  | 531,010               | 853,328   | 888,069   |
| March     | 298   | 506     | 440   | 0    | 15   | 26       | 43   | 2    | 1,462    | 1,059  | 4,654  | 3,444  | 298,959               | 785,837   | 887,739   |
| April     | 566   | 627     | 183   | 0    | 16   | 18       | 25   | 7    | 1,437    | 1,311  | 4,071  | 3,008  | 303,190               | 661,988   | 814,052   |
| May       | 309   | 458     | 329   | 33   | 13   | 30       | 19   | 4    | 1,332    | 2,237  | 4,113  | 4,021  | 564,007               | 646,016   | 1,084,412 |
| June      | 166   | 293     | 317   | 14   | 9    | 28       | 39   | 10   | 694      | 4,108  | 4,219  | 2,392  | 933,153               | 848,877   | 659,764   |
| July      | 155   | 64      | 452   | 0    | 12   | 5        | 27   | 4    | 1,003    | 1,382  | 4,221  | 874    | 319,961               | 950,873   | 187,373   |
| August    | 214   | 125     | 527   |      | 10   | 19       | 17   |      | 1,904    | 1,302  | 3,959  |        | 343,035               | 730,507   |           |
| September | 280   | 269     | 690   |      | 10   | 13       | 20   |      | 1,183    | 6,516  | 3,788  |        | 1,585,000             | 811,092   |           |
| October   | 570   | 300     | 479   |      | 7    | 18       | 23   |      | 2,387    | 3,772  | 3,090  |        | 1,003,661             | 791,141   |           |
| November  | 485   | 393     | 479   |      | 10   | 32       | 21   |      | 2,335    | 3,608  | 3,861  |        | 1,017,094             | 951,821   |           |
| December  | 499   | 395     | 326   |      | 13   | 26       | 15   |      | 1,935    | 2,283  | 2,686  |        | 722,367               | 734,549   |           |
| Totals    | 4,342 | 4,246   | 4,972 | 133  | 130  | 264      | 293  | 31   | 18,241   | 32,855 | 46,027 | 19,338 | 8,452,966             | 9,694,783 | 5,213,257 |