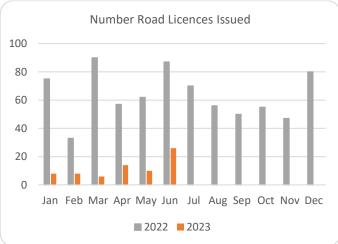

|           | Trectar est for Electrices 155 ded |         |       |      |       |          |      |      |          |        |        |        |                       |           |           |
|-----------|------------------------------------|---------|-------|------|-------|----------|------|------|----------|--------|--------|--------|-----------------------|-----------|-----------|
|           | Aff                                | orestat | ion   |      | Roads |          |      |      | Felling  |        |        |        |                       |           |           |
|           | ŀ                                  | Hectare | S     |      | I     | Kilometr | es   |      | Hectares |        |        |        | Volume m <sup>3</sup> |           |           |
|           | 2020                               | 2021    | 2022  | 2023 | 2020  | 2021     | 2022 | 2023 | 2020     | 2021   | 2022   | 2023   | 2021                  | 2022      | 2023      |
| January   | 270                                | 353     | 482   | 47   | 5     | 20       | 29   | 3    | 1,170    | 3,338  | 3,507  | 2,561  | 831,530               | 928,753   | 691,848   |
| February  | 531                                | 463     | 269   | 39   | 10    | 30       | 14   | 3    | 1,400    | 1,939  | 3,858  | 3,039  | 531,010               | 853,328   | 888,069   |
| March     | 298                                | 506     | 440   | 0    | 15    | 26       | 43   | 2    | 1,462    | 1,059  | 4,654  | 3,444  | 298,959               | 785,837   | 887,739   |
| April     | 566                                | 627     | 183   | 0    | 16    | 18       | 25   | 7    | 1,437    | 1,311  | 4,071  | 3,008  | 303,190               | 661,988   | 814,052   |
| May       | 309                                | 458     | 329   | 33   | 13    | 30       | 19   | 4    | 1,332    | 2,237  | 4,113  | 4,021  | 564,007               | 646,016   | 1,084,412 |
| June      | 166                                | 293     | 317   | 14   | 9     | 28       | 39   | 10   | 694      | 4,108  | 4,219  | 2,314  | 933,153               | 848,877   | 659,764   |
| July      | 155                                | 64      | 452   |      | 12    | 5        | 27   |      | 1,003    | 1,382  | 4,221  |        | 319,961               | 950,873   |           |
| August    | 214                                | 125     | 527   |      | 10    | 19       | 17   |      | 1,904    | 1,302  | 3,959  |        | 343,035               | 730,507   |           |
| September | 280                                | 269     | 690   |      | 10    | 13       | 20   |      | 1,183    | 6,516  | 3,788  |        | 1,585,000             | 811,092   |           |
| October   | 570                                | 300     | 479   |      | 7     | 18       | 23   |      | 2,387    | 3,772  | 3,090  |        | 1,003,661             | 791,141   |           |
| November  | 485                                | 393     | 479   |      | 10    | 32       | 21   |      | 2,335    | 3,608  | 3,861  |        | 1,017,094             | 951,821   |           |
| December  | 499                                | 395     | 326   |      | 13    | 26       | 15   |      | 1,935    | 2,283  | 2,686  | ·      | 722,367               | 734,549   |           |
| Totals    | 4,342                              | 4,246   | 4,972 | 133  | 130   | 264      | 293  | 27   | 18,241   | 32,855 | 46,027 | 18,386 | 8,452,966             | 9,694,783 | 5,025,884 |