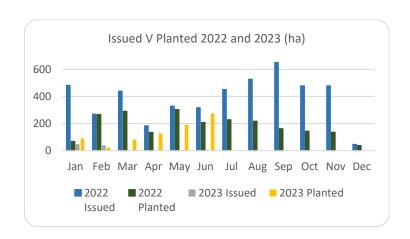

|           | Trectar est for Electrices 155 ded |         |       |      |       |          |      |      |          |        |        |        |                       |           |           |
|-----------|------------------------------------|---------|-------|------|-------|----------|------|------|----------|--------|--------|--------|-----------------------|-----------|-----------|
|           | Aff                                | orestat | ion   |      | Roads |          |      |      | Felling  |        |        |        |                       |           |           |
|           | ŀ                                  | Hectare | S     |      | I     | Kilometr | es   |      | Hectares |        |        |        | Volume m <sup>3</sup> |           |           |
|           | 2020                               | 2021    | 2022  | 2023 | 2020  | 2021     | 2022 | 2023 | 2020     | 2021   | 2022   | 2023   | 2021                  | 2022      | 2023      |
| January   | 270                                | 353     | 482   | 47   | 5     | 20       | 29   | 3    | 1,170    | 3,338  | 3,507  | 2,561  | 831,530               | 928,753   | 691,848   |
| February  | 531                                | 463     | 269   | 39   | 10    | 30       | 14   | 3    | 1,400    | 1,939  | 3,858  | 3,039  | 531,010               | 853,328   | 888,069   |
| March     | 298                                | 506     | 440   | 0    | 15    | 26       | 43   | 2    | 1,462    | 1,059  | 4,654  | 3,444  | 298,959               | 785,837   | 887,739   |
| April     | 566                                | 627     | 183   | 0    | 16    | 18       | 25   | 7    | 1,437    | 1,311  | 4,071  | 3,008  | 303,190               | 661,988   | 814,052   |
| May       | 309                                | 458     | 329   | 33   | 13    | 30       | 19   | 4    | 1,332    | 2,237  | 4,113  | 4,021  | 564,007               | 646,016   | 1,084,412 |
| June      | 166                                | 293     | 317   | 14   | 9     | 28       | 39   | 10   | 694      | 4,108  | 4,219  | 2,314  | 933,153               | 848,877   | 659,764   |
| July      | 155                                | 64      | 452   |      | 12    | 5        | 27   |      | 1,003    | 1,382  | 4,221  |        | 319,961               | 950,873   |           |
| August    | 214                                | 125     | 527   |      | 10    | 19       | 17   |      | 1,904    | 1,302  | 3,959  |        | 343,035               | 730,507   |           |
| September | 280                                | 269     | 690   |      | 10    | 13       | 20   |      | 1,183    | 6,516  | 3,788  |        | 1,585,000             | 811,092   |           |
| October   | 570                                | 300     | 479   |      | 7     | 18       | 23   |      | 2,387    | 3,772  | 3,090  |        | 1,003,661             | 791,141   |           |
| November  | 485                                | 393     | 479   |      | 10    | 32       | 21   |      | 2,335    | 3,608  | 3,861  |        | 1,017,094             | 951,821   |           |
| December  | 499                                | 395     | 326   |      | 13    | 26       | 15   |      | 1,935    | 2,283  | 2,686  | ·      | 722,367               | 734,549   |           |
| Totals    | 4,342                              | 4,246   | 4,972 | 133  | 130   | 264      | 293  | 27   | 18,241   | 32,855 | 46,027 | 18,386 | 8,452,966             | 9,694,783 | 5,025,884 |

Hectares/Kilometres Planted/Roads Constructed

|           | H     | lectare | S     | Kilometres |      |      |      |      |
|-----------|-------|---------|-------|------------|------|------|------|------|
|           | 2020  | 2021    | 2022  | 2023       | 2020 | 2021 | 2022 | 2023 |
| January   | 136   | 181     | 69    | 90         | 17   | 5    | 6    | 6    |
| February  | 273   | 216     | 267   | 23         | 6    | 4    | 5    | 5    |
| March     | 262   | 165     | 290   | 82         | 5    | 5    | 6    | 3    |
| April     | 212   | 113     | 135   | 127        | 8    | 3    | 4    | 2    |
| May*      | 350   | 259     | 304   | 190        | 9    | 6    | 5    | 7    |
| June*     | 284   | 309     | 208   | 274        | 6    | 7    | 5    | 3    |
| July      | 165   | 287     | 227   |            | 11   | 4    | 5    |      |
| August    | 137   | 161     | 217   |            | 8    | 9    | 8    |      |
| September | 226   | 64      | 162   |            | 5    | 7    | 4    |      |
| October   | 67    | 59      | 144   |            | 10   | 5    | 10   |      |
| November  | 162   | 86      | 136   |            | 6    | 7    | 5    |      |
| December  | 161   | 116     | 115   |            | 6    | 9    | 7    |      |
| Totals*   | 2,435 | 2,016   | 2,273 | 787        | 98   | 70   | 70   | 27   |

<sup>\*</sup>The figures for afforestation planted in 2023 reflect afforestation that has been paid at first grant stage this year to date only, i.e. approvals under the old programme but who are finalising planting in 2023.