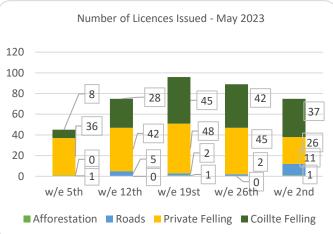

## Forestry Licensing Dashboard – Week 4, June 2023













## Forestry Licensing Dashboard – Week 4, June 2023

| Hectares | /Kilometres   | for | licancas  | harroot |
|----------|---------------|-----|-----------|---------|
| nectares | / KITOIHEU ES | 101 | Licelices | issueu  |

|           | Trectar est for Electrices 155 ded |         |       |      |       |          |      |      |          |        |        |        |                       |           |           |
|-----------|------------------------------------|---------|-------|------|-------|----------|------|------|----------|--------|--------|--------|-----------------------|-----------|-----------|
|           | Aff                                | orestat | ion   |      | Roads |          |      |      | Felling  |        |        |        |                       |