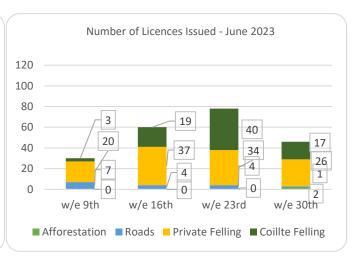

## Forestry Licensing Dashboard – Week 4, June 2023













## Forestry Licensing Dashboard – Week 4, June 2023

| Hectares | /Kilometres   | for | licancas  | harroot |
|----------|---------------|-----|-----------|---------|
| nectares | / KITOIHEU ES | 101 | Licelices | issueu  |

|           | Trectar est for Electrices 155 ded |         |       |      |       |          |      |      |          |        |        |        |                       |           |           |
|-----------|------------------------------------|---------|-------|------|-------|----------|------|------|----------|--------|--------|--------|-----------------------|-----------|-----------|
|           | Aff                                | orestat | ion   |      | Roads |          |      |      | Felling  |        |        |        |                       |           |