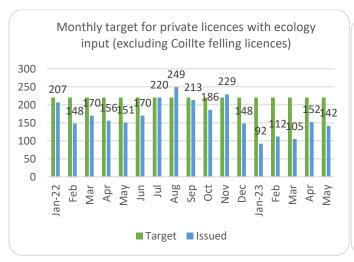

## Forestry Licensing Dashboard – Week 4, June 2023













## Forestry Licensing Dashboard – Week 4, June 2023

| Hectares | /Kilometres   | for | licancas  | harroot |
|----------|---------------|-----|-----------|---------|
| nectares | / KITOIHEU ES | 101 | Licelices | issueu  |

|           | Trectar est for Electrices 155 ded |         |       |      |       |          |      |      |          |        |        |        |                       |           |           |
|-----------|------------------------------------|---------|-------|------|-------|----------|------|------|----------|--------|--------|--------|-----------------------|-----------|-----------|
|           | Aff                                | orestat | ion   |      | Roads |          |      |      | Felling  |        |        |        |                       |