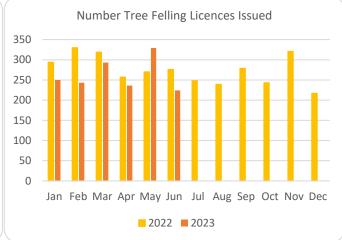

|           | Trectar est for Electrices 155 ded |         |       |      |       |          |      |      |          |        |        |        |                       |           |           |
|-----------|------------------------------------|---------|-------|------|-------|----------|------|------|----------|--------|--------|--------|-----------------------|-----------|-----------|
|           | Aff                                | orestat | ion   |      | Roads |          |      |      | Felling  |        |        |        |                       |           |           |
|           | ŀ                                  | Hectare | S     |      | I     | Kilometr | es   |      | Hectares |        |        |        | Volume m <sup>3</sup> |           |           |
|           | 2020                               | 2021    | 2022  | 2023 | 2020  | 2021     | 2022 | 2023 | 2020     | 2021   | 2022   | 2023   | 2021                  | 2022      | 2023      |
| January   | 270                                | 353     | 482   | 47   | 5     | 20       | 29   | 3    | 1,170    | 3,338  | 3,507  | 2,561  | 831,530               | 928,753   | 691,848   |
| February  | 531                                | 463     | 269   | 39   | 10    | 30       | 14   | 3    | 1,400    | 1,939  | 3,858  | 3,039  | 531,010               | 853,328   | 888,069   |
| March     | 298                                | 506     | 440   | 0    | 15    | 26       | 43   | 2    | 1,462    | 1,059  | 4,654  | 3,444  | 298,959               | 785,837   | 887,739   |
| April     | 566                                | 627     | 183   | 0    | 16    | 18       | 25   | 7    | 1,437    | 1,311  | 4,071  | 3,008  | 303,190               | 661,988   | 814,052   |
| May       | 309                                | 458     | 329   | 33   | 13    | 30       | 19   | 4    | 1,332    | 2,237  | 4,113  | 4,021  | 564,007               | 646,016   | 1,084,412 |
| June      | 166                                | 293     | 317   | 14   | 9     | 28       | 39   | 10   | 694      | 4,108  | 4,219  | 2,314  | 933,153               | 848,877   | 659,764   |
| July      | 155                                | 64      | 452   |      | 12    | 5        | 27   |      | 1,003    | 1,382  | 4,221  |        | 319,961               | 950,873   |           |
| August    | 214                                | 125     | 527   |      | 10    | 19       | 17   |      | 1,904    | 1,302  | 3,959  |        | 343,035               | 730,507   |           |
| September | 280                                | 269     | 690   |      | 10    | 13       | 20   |      | 1,183    | 6,516  | 3,788  |        | 1,585,000             | 811,092   |           |
| October   | 570                                | 300     | 479   |      | 7     | 18       | 23   |      | 2,387    | 3,772  | 3,090  |        | 1,003,661             | 791,141   |           |
| November  | 485                                | 393     | 479   |      | 10    | 32       | 21   |      | 2,335    | 3,608  | 3,861  |        | 1,017,094             | 951,821   |           |
| December  | 499                                | 395     | 326   |      | 13    | 26       | 15   |      | 1,935    | 2,283  | 2,686  | ·      | 722,367               | 734,549   |           |
| Totals    | 4,342                              | 4,246   | 4,972 | 133  | 130   | 264      | 293  | 27   | 18,241   | 32,855 | 46,027 | 18,386 | 8,452,966             | 9,694,783 | 5,025,884 |