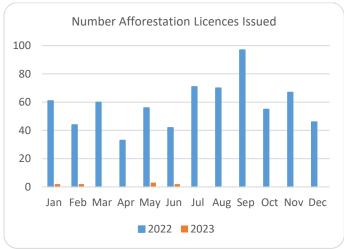

|           | Trectar est for Electrices 155 ded |         |       |      |       |          |      |      |          |        |        |        |                       |           |           |
|-----------|------------------------------------|---------|-------|------|-------|----------|------|------|----------|--------|--------|--------|-----------------------|-----------|-----------|
|           | Aff                                | orestat | ion   |      | Roads |          |      |      | Felling  |        |        |        |                       |           |           |
|           | ŀ                                  | Hectare | S     |      | I     | Kilometr | es   |      | Hectares |        |        |        | Volume m <sup>3</sup> |           |           |
|           | 2020                               | 2021    | 2022  | 2023 | 2020  | 2021     | 2022 | 2023 | 2020     | 2021   | 2022   | 2023   | 2021                  | 2022      | 2023      |
| January   | 270                                | 353     | 482   | 47   | 5     | 20       | 29   | 3    | 1,170    | 3,338  | 3,507  | 2,561  | 831,530               | 928,753   | 691,848   |
| February  | 531                                | 463     | 269   | 39   | 10    | 30       | 14   | 3    | 1,400    | 1,939  | 3,858  | 3,039  | 531,010               | 853,328   | 888,069   |
| March     | 298                                | 506     | 440   | 0    | 15    | 26       | 43   | 2    | 1,462    | 1,059  | 4,654  | 3,444  | 298,959               | 785,837   | 887,739   |
| April     | 566                                | 627     | 183   | 0    | 16    | 18       | 25   | 7    | 1,437    | 1,311  | 4,071  | 3,008  | 303,190               | 661,988   | 814,052   |
| May       | 309                                | 458     | 329   | 33   | 13    | 30       | 19   | 4    | 1,332    | 2,237  | 4,113  | 4,021  | 564,007               | 646,016   | 1,084,412 |
| June      | 166                                | 293     | 317   | 14   | 9     | 28       | 39   | 10   | 694      | 4,108  | 4,219  | 2,314  | 933,153               | 848,877   | 659,764   |
| July      | 155                                | 64      | 452   |      | 12    | 5        | 27   |      | 1,003    | 1,382  | 4,221  |        | 319,961               | 950,873   |           |
| August    | 214                                | 125     | 527   |      | 10    | 19       | 17   |      | 1,904    | 1,302  | 3,959  |        | 343,035               | 730,507   |           |
| September | 280                                | 269     | 690   |      | 10    | 13       | 20   |      | 1,183    | 6,516  | 3,788  |        | 1,585,000             | 811,092   |           |
| October   | 570                                | 300     | 479   |      | 7     | 18       | 23   |      | 2,387    | 3,772  | 3,090  |        | 1,003,661             | 791,141   |           |
| November  | 485                                | 393     | 479   |      | 10    | 32       | 21   |      | 2,335    | 3,608  | 3,861  |        | 1,017,094             | 951,821   |           |
| December  | 499                                | 395     | 326   |      | 13    | 26       | 15   |      | 1,935    | 2,283  | 2,686  | ·      | 722,367               | 734,549   |           |
| Totals    | 4,342                              | 4,246   | 4,972 | 133  | 130   | 264      | 293  | 27   | 18,241   | 32,855 | 46,027 | 18,386 | 8,452,966             | 9,694,783 | 5,025,884 |