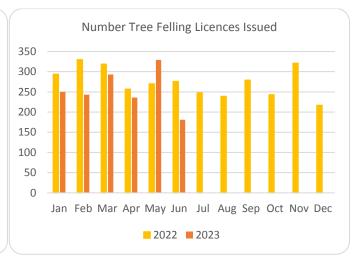

|           | rectares) knowed as for Electricas 155 ded |         |       |      |            |      |      |          |        |        |                       |        |           |           |           |
|-----------|--------------------------------------------|---------|-------|------|------------|------|------|----------|--------|--------|-----------------------|--------|-----------|-----------|-----------|
|           | Aff                                        | orestat | ion   |      | Roads      |      |      | Felling  |        |        |                       |        |           |           |           |
|           | H                                          | lectare | S     |      | Kilometres |      |      | Hectares |        |        | Volume m <sup>3</sup> |        |           |           |           |
|           | 2020                                       | 2021    | 2022  | 2023 | 2020       | 2021 | 2022 | 2023     | 2020   | 2021   | 2022                  | 2023   | 2021      | 2022      | 2023      |
| January   | 270                                        | 353     | 482   | 47   | 5          | 20   | 29   | 3        | 1,170  | 3,338  | 3,507                 | 2,561  | 831,530   | 928,753   | 691,848   |
| February  | 531                                        | 463     | 269   | 39   | 10         | 30   | 14   | 3        | 1,400  | 1,939  | 3,858                 | 3,039  | 531,010   | 853,328   | 888,069   |
| March     | 298                                        | 506     | 440   | 0    | 15         | 26   | 43   | 2        | 1,462  | 1,059  | 4,654                 | 3,444  | 298,959   | 785,837   | 887,739   |
| April     | 566                                        | 627     | 183   | 0    | 16         | 18   | 25   | 7        | 1,437  | 1,311  | 4,071                 | 3,008  | 303,190   | 661,988   | 814,052   |
| May       | 309                                        | 458     | 329   | 33   | 13         | 30   | 19   | 4        | 1,332  | 2,237  | 4,113                 | 4,021  | 564,007   | 646,016   | 1,084,412 |
| June      | 166                                        | 293     | 317   | 0    | 9          | 28   | 39   | 9        | 694    | 4,108  | 4,219                 | 1,775  | 933,153   | 848,877   | 523,161   |
| July      | 155                                        | 64      | 452   |      | 12         | 5    | 27   |          | 1,003  | 1,382  | 4,221                 |        | 319,961   | 950,873   |           |
| August    | 214                                        | 125     | 527   |      | 10         | 19   | 17   |          | 1,904  | 1,302  | 3,959                 |        | 343,035   | 730,507   |           |
| September | 280                                        | 269     | 690   |      | 10         | 13   | 20   |          | 1,183  | 6,516  | 3,788                 |        | 1,585,000 | 811,092   |           |
| October   | 570                                        | 300     | 479   |      | 7          | 18   | 23   |          | 2,387  | 3,772  | 3,090                 |        | 1,003,661 | 791,141   |           |
| November  | 485                                        | 393     | 479   |      | 10         | 32   | 21   |          | 2,335  | 3,608  | 3,861                 |        | 1,017,094 | 951,821   |           |
| December  | 499                                        | 395     | 326   |      | 13         | 26   | 15   | ·        | 1,935  | 2,283  | 2,686                 |        | 722,367   | 734,549   |           |
| Totals    | 4,342                                      | 4,246   | 4,972 | 119  | 130        | 264  | 293  | 27       | 18,241 | 32,855 | 46,027                | 17,847 | 8,452,966 | 9,694,783 | 4,889,281 |