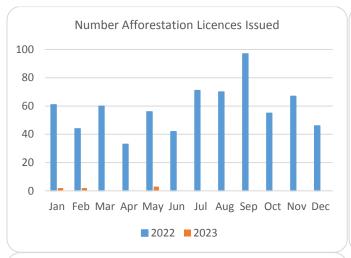

|           | rectares) knowed as for Electricas 155 ded |         |       |      |            |      |      |          |        |        |                       |        |           |           |           |
|-----------|--------------------------------------------|---------|-------|------|------------|------|------|----------|--------|--------|-----------------------|--------|-----------|-----------|-----------|
|           | Aff                                        | orestat | ion   |      | Roads      |      |      | Felling  |        |        |                       |        |           |           |           |
|           | H                                          | lectare | S     |      | Kilometres |      |      | Hectares |        |        | Volume m <sup>3</sup> |        |           |           |           |
|           | 2020                                       | 2021    | 2022  | 2023 | 2020       | 2021 | 2022 | 2023     | 2020   | 2021   | 2022                  | 2023   | 2021      | 2022      | 2023      |
| January   | 270                                        | 353     | 482   | 47   | 5          | 20   | 29   | 3        | 1,170  | 3,338  | 3,507                 | 2,561  | 831,530   | 928,753   | 691,848   |
| February  | 531                                        | 463     | 269   | 39   | 10         | 30   | 14   | 3        | 1,400  | 1,939  | 3,858                 | 3,039  | 531,010   | 853,328   | 888,069   |
| March     | 298                                        | 506     | 440   | 0    | 15         | 26   | 43   | 2        | 1,462  | 1,059  | 4,654                 | 3,444  | 298,959   | 785,837   | 887,739   |
| April     | 566                                        | 627     | 183   | 0    | 16         | 18   | 25   | 7        | 1,437  | 1,311  | 4,071                 | 3,008  | 303,190   | 661,988   | 814,052   |
| May       | 309                                        | 458     | 329   | 33   | 13         | 30   | 19   | 4        | 1,332  | 2,237  | 4,113                 | 4,021  | 564,007   | 646,016   | 1,084,412 |
| June      | 166                                        | 293     | 317   | 0    | 9          | 28   | 39   | 9        | 694    | 4,108  | 4,219                 | 1,775  | 933,153   | 848,877   | 523,161   |
| July      | 155                                        | 64      | 452   |      | 12         | 5    | 27   |          | 1,003  | 1,382  | 4,221                 |        | 319,961   | 950,873   |           |
| August    | 214                                        | 125     | 527   |      | 10         | 19   | 17   |          | 1,904  | 1,302  | 3,959                 |        | 343,035   | 730,507   |           |
| September | 280                                        | 269     | 690   |      | 10         | 13   | 20   |          | 1,183  | 6,516  | 3,788                 |        | 1,585,000 | 811,092   |           |
| October   | 570                                        | 300     | 479   |      | 7          | 18   | 23   |          | 2,387  | 3,772  | 3,090                 |        | 1,003,661 | 791,141   |           |
| November  | 485                                        | 393     | 479   |      | 10         | 32   | 21   |          | 2,335  | 3,608  | 3,861                 |        | 1,017,094 | 951,821   |           |
| December  | 499                                        | 395     | 326   |      | 13         | 26   | 15   | ·        | 1,935  | 2,283  | 2,686                 |        | 722,367   | 734,549   |           |
| Totals    | 4,342                                      | 4,246   | 4,972 | 119  | 130        | 264  | 293  | 27       | 18,241 | 32,855 | 46,027                | 17,847 | 8,452,966 | 9,694,783 | 4,889,281 |