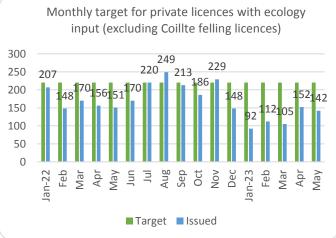

## Forestry Licensing Dashboard – Week 3, June 2023













## Forestry Licensing Dashboard – Week 3, June 2023

| Hectares/Kilometre | s for | licences  | Issued |
|--------------------|-------|-----------|--------|
| HICCLAICS/KHOHICH  | o iui | LICELICES | ISSUCU |

|           | rectares) knowed as for Electricas 155 ded |         |       |      |            |      |      |          |        |        |                       |        |           |           |           |
|-----------|--------------------------------------------|---------|-------|------|------------|------|------|----------|--------|--------|-----------------------|--------|-----------|-----------|-----------|
|           | Aff                                        | orestat | ion   |      | Roads      |      |      | Felling  |        |        |                       |