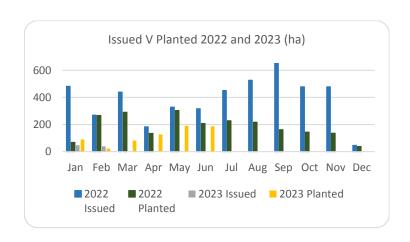

|           | rectares) knowed as for Electricas 155 ded |         |       |      |            |      |      |          |        |        |                       |        |           |           |           |
|-----------|--------------------------------------------|---------|-------|------|------------|------|------|----------|--------|--------|-----------------------|--------|-----------|-----------|-----------|
|           | Aff                                        | orestat | ion   |      | Roads      |      |      | Felling  |        |        |                       |        |           |           |           |
|           | H                                          | lectare | S     |      | Kilometres |      |      | Hectares |        |        | Volume m <sup>3</sup> |        |           |           |           |
|           | 2020                                       | 2021    | 2022  | 2023 | 2020       | 2021 | 2022 | 2023     | 2020   | 2021   | 2022                  | 2023   | 2021      | 2022      | 2023      |
| January   | 270                                        | 353     | 482   | 47   | 5          | 20   | 29   | 3        | 1,170  | 3,338  | 3,507                 | 2,561  | 831,530   | 928,753   | 691,848   |
| February  | 531                                        | 463     | 269   | 39   | 10         | 30   | 14   | 3        | 1,400  | 1,939  | 3,858                 | 3,039  | 531,010   | 853,328   | 888,069   |
| March     | 298                                        | 506     | 440   | 0    | 15         | 26   | 43   | 2        | 1,462  | 1,059  | 4,654                 | 3,444  | 298,959   | 785,837   | 887,739   |
| April     | 566                                        | 627     | 183   | 0    | 16         | 18   | 25   | 7        | 1,437  | 1,311  | 4,071                 | 3,008  | 303,190   | 661,988   | 814,052   |
| May       | 309                                        | 458     | 329   | 33   | 13         | 30   | 19   | 4        | 1,332  | 2,237  | 4,113                 | 4,021  | 564,007   | 646,016   | 1,084,412 |
| June      | 166                                        | 293     | 317   | 0    | 9          | 28   | 39   | 9        | 694    | 4,108  | 4,219                 | 1,775  | 933,153   | 848,877   | 523,161   |
| July      | 155                                        | 64      | 452   |      | 12         | 5    | 27   |          | 1,003  | 1,382  | 4,221                 |        | 319,961   | 950,873   |           |
| August    | 214                                        | 125     | 527   |      | 10         | 19   | 17   |          | 1,904  | 1,302  | 3,959                 |        | 343,035   | 730,507   |           |
| September | 280                                        | 269     | 690   |      | 10         | 13   | 20   |          | 1,183  | 6,516  | 3,788                 |        | 1,585,000 | 811,092   |           |
| October   | 570                                        | 300     | 479   |      | 7          | 18   | 23   |          | 2,387  | 3,772  | 3,090                 |        | 1,003,661 | 791,141   |           |
| November  | 485                                        | 393     | 479   |      | 10         | 32   | 21   |          | 2,335  | 3,608  | 3,861                 |        | 1,017,094 | 951,821   |           |
| December  | 499                                        | 395     | 326   |      | 13         | 26   | 15   | ·        | 1,935  | 2,283  | 2,686                 |        | 722,367   | 734,549   |           |
| Totals    | 4,342                                      | 4,246   | 4,972 | 119  | 130        | 264  | 293  | 27       | 18,241 | 32,855 | 46,027                | 17,847 | 8,452,966 | 9,694,783 | 4,889,281 |

Hectares/Kilometres Planted/Roads Constructed

|           | H     | Hectare | S     | Kilometres |      |      |      |      |
|-----------|-------|---------|-------|------------|------|------|------|------|
|           | 2020  | 2021    | 2022  | 2023       | 2020 | 2021 | 2022 | 2023 |
| January   | 136   | 181     | 69    | 90         | 17   | 5    | 6    | 6    |
| February  | 273   | 216     | 267   | 23         | 6    | 4    | 5    | 5    |
| March     | 262   | 165     | 290   | 82         | 5    | 5    | 6    | 3    |
| April     | 212   | 113     | 135   | 127        | 8    | 3    | 4    | 2    |
| May*      | 350   | 259     | 304   | 190        | 9    | 6    | 5    | 7    |
| June*     | 284   | 309     | 208   | 186        | 6    | 7    | 5    | 2    |
| July      | 165   | 287     | 227   |            | 11   | 4    | 5    |      |
| August    | 137   | 161     | 217   |            | 8    | 9    | 8    |      |
| September | 226   | 64      | 162   |            | 5    | 7    | 4    |      |
| October   | 67    | 59      | 144   |            | 10   | 5    | 10   |      |
| November  | 162   | 86      | 136   |            | 6    | 7    | 5    |      |
| December  | 161   | 116     | 115   |            | 6    | 9    | 7    |      |
| Totals*   | 2,435 | 2,016   | 2,273 | 699        | 98   | 70   | 70   | 26   |

<sup>\*</sup>The figures for afforestation planted in 2023 reflect afforestation that has been paid at first grant stage this year to date only, i.e. approvals under the old programme but who are finalising planting in 2023.