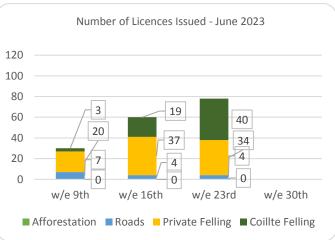

## Forestry Licensing Dashboard – Week 3, June 2023













## Forestry Licensing Dashboard – Week 3, June 2023

| Hectares/Kilometre | s for | licences  | Issued |
|--------------------|-------|-----------|--------|
| HICCLAICS/KHOHICH  | o iui | LICELICES | ISSUCU |

|           | rectares) knowed as for Electricas 155 ded |         |       |      |            |      |      |          |        |        |                       |        |           |           |           |
|-----------|--------------------------------------------|---------|-------|------|------------|------|------|----------|--------|--------|-----------------------|--------|-----------|-----------|-----------|
|           | Aff                                        | orestat | ion   |      | Roads      |      |      | Felling  |        |        |                       |