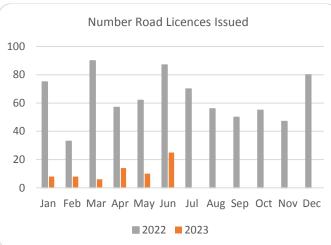

|           | rectares) knowed as for Electricas 155 ded |         |       |      |            |      |      |          |        |        |                       |        |           |           |           |
|-----------|--------------------------------------------|---------|-------|------|------------|------|------|----------|--------|--------|-----------------------|--------|-----------|-----------|-----------|
|           | Aff                                        | orestat | ion   |      | Roads      |      |      | Felling  |        |        |                       |        |           |           |           |
|           | H                                          | lectare | S     |      | Kilometres |      |      | Hectares |        |        | Volume m <sup>3</sup> |        |           |           |           |
|           | 2020                                       | 2021    | 2022  | 2023 | 2020       | 2021 | 2022 | 2023     | 2020   | 2021   | 2022                  | 2023   | 2021      | 2022      | 2023      |
| January   | 270                                        | 353     | 482   | 47   | 5          | 20   | 29   | 3        | 1,170  | 3,338  | 3,507                 | 2,561  | 831,530   | 928,753   | 691,848   |
| February  | 531                                        | 463     | 269   | 39   | 10         | 30   | 14   | 3        | 1,400  | 1,939  | 3,858                 | 3,039  | 531,010   | 853,328   | 888,069   |
| March     | 298                                        | 506     | 440   | 0    | 15         | 26   | 43   | 2        | 1,462  | 1,059  | 4,654                 | 3,444  | 298,959   | 785,837   | 887,739   |
| April     | 566                                        | 627     | 183   | 0    | 16         | 18   | 25   | 7        | 1,437  | 1,311  | 4,071                 | 3,008  | 303,190   | 661,988   | 814,052   |
| May       | 309                                        | 458     | 329   | 33   | 13         | 30   | 19   | 4        | 1,332  | 2,237  | 4,113                 | 4,021  | 564,007   | 646,016   | 1,084,412 |
| June      | 166                                        | 293     | 317   | 0    | 9          | 28   | 39   | 9        | 694    | 4,108  | 4,219                 | 1,775  | 933,153   | 848,877   | 523,161   |
| July      | 155                                        | 64      | 452   |      | 12         | 5    | 27   |          | 1,003  | 1,382  | 4,221                 |        | 319,961   | 950,873   |           |
| August    | 214                                        | 125     | 527   |      | 10         | 19   | 17   |          | 1,904  | 1,302  | 3,959                 |        | 343,035   | 730,507   |           |
| September | 280                                        | 269     | 690   |      | 10         | 13   | 20   |          | 1,183  | 6,516  | 3,788                 |        | 1,585,000 | 811,092   |           |
| October   | 570                                        | 300     | 479   |      | 7          | 18   | 23   |          | 2,387  | 3,772  | 3,090                 |        | 1,003,661 | 791,141   |           |
| November  | 485                                        | 393     | 479   |      | 10         | 32   | 21   |          | 2,335  | 3,608  | 3,861                 |        | 1,017,094 | 951,821   |           |
| December  | 499                                        | 395     | 326   |      | 13         | 26   | 15   | ·        | 1,935  | 2,283  | 2,686                 |        | 722,367   | 734,549   |           |
| Totals    | 4,342                                      | 4,246   | 4,972 | 119  | 130        | 264  | 293  | 27       | 18,241 | 32,855 | 46,027                | 17,847 | 8,452,966 | 9,694,783 | 4,889,281 |