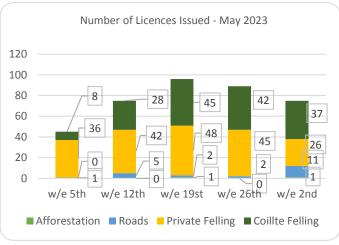

## Forestry Licensing Dashboard – Week 3, June 2023













## Forestry Licensing Dashboard – Week 3, June 2023

| Hectares/Kilometre | s for | licences  | Issued |
|--------------------|-------|-----------|--------|
| HICCLAICS/KHOHICH  | o iui | LICELICES | ISSUCU |

|           | rectares) knowed as for Electricas 155 ded |         |       |      |            |      |      |          |        |        |                       |        |           |           |           |
|-----------|--------------------------------------------|---------|-------|------|------------|------|------|----------|--------|--------|-----------------------|--------|-----------|-----------|-----------|
|           | Aff                                        | orestat | ion   |      | Roads      |      |      | Felling  |        |        |                       |