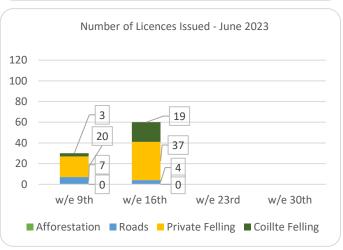

## Forestry Licensing Dashboard – Week 2, June 2023













## Forestry Licensing Dashboard – Week 2, June 2023

| Hectares    | /Kilometres | for Licences  | Issued |
|-------------|-------------|---------------|--------|
| i iectai es | / KHOHEU 63 | IUI LICEIICES | 13345  |

|           | Treatment as for Electrical results |         |       |      |            |      |      |          |        |        |                       |        |           |           |           |
|-----------|-------------------------------------|---------|-------|------|------------|------|------|----------|--------|--------|-----------------------|--------|-----------|-----------|-----------|
|           | Aff                                 | orestat | ion   |      | Roads      |      |      | Felling  |        |        |                       |        |