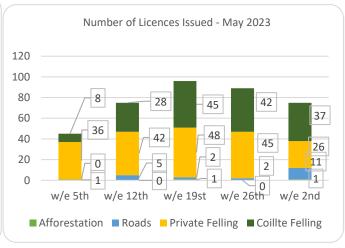

## Forestry Licensing Dashboard – Week 2, June 2023













## Forestry Licensing Dashboard – Week 2, June 2023

| Hectares    | /Kilometres | for Licences  | Issued |
|-------------|-------------|---------------|--------|
| i iectai es | / KHOHEU 63 | IUI LICEIICES | 13345  |

|           | Treatment as for Electrical results |         |       |      |            |      |      |          |        |        |                       |        |           |           |           |
|-----------|-------------------------------------|---------|-------|------|------------|------|------|----------|--------|--------|-----------------------|--------|-----------|-----------|-----------|
|           | Aff                                 | orestat | ion   |      | Roads      |      |      | Felling  |        |        |                       |        |