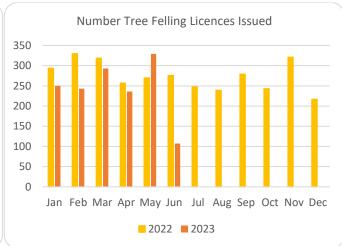

|           | Treatment as for Electrical results |         |       |      |            |      |      |          |        |        |                       |        |           |           |           |
|-----------|-------------------------------------|---------|-------|------|------------|------|------|----------|--------|--------|-----------------------|--------|-----------|-----------|-----------|
|           | Aff                                 | orestat | ion   |      | Roads      |      |      | Felling  |        |        |                       |        |           |           |           |
|           | ŀ                                   | lectare | S     |      | Kilometres |      |      | Hectares |        |        | Volume m <sup>3</sup> |        |           |           |           |
|           | 2020                                | 2021    | 2022  | 2023 | 2020       | 2021 | 2022 | 2023     | 2020   | 2021   | 2022                  | 2023   | 2021      | 2022      | 2023      |
| January   | 270                                 | 353     | 482   | 47   | 5          | 20   | 29   | 3        | 1,170  | 3,338  | 3,507                 | 2,561  | 831,530   | 928,753   | 691,848   |
| February  | 531                                 | 463     | 269   | 39   | 10         | 30   | 14   | 3        | 1,400  | 1,939  | 3,858                 | 3,039  | 531,010   | 853,328   | 888,069   |
| March     | 298                                 | 506     | 440   | 0    | 15         | 26   | 43   | 2        | 1,462  | 1,059  | 4,654                 | 3,444  | 298,959   | 785,837   | 887,739   |
| April     | 566                                 | 627     | 183   | 0    | 16         | 18   | 25   | 7        | 1,437  | 1,311  | 4,071                 | 3,008  | 303,190   | 661,988   | 814,052   |
| May       | 309                                 | 458     | 329   | 33   | 13         | 30   | 19   | 4        | 1,332  | 2,237  | 4,113                 | 4,021  | 564,007   | 646,016   | 1,084,412 |
| June      | 166                                 | 293     | 317   | 0    | 9          | 28   | 39   | 8        | 694    | 4,108  | 4,219                 | 1,053  | 933,153   | 848,877   | 312,837   |
| July      | 155                                 | 64      | 452   |      | 12         | 5    | 27   |          | 1,003  | 1,382  | 4,221                 |        | 319,961   | 950,873   |           |
| August    | 214                                 | 125     | 527   |      | 10         | 19   | 17   |          | 1,904  | 1,302  | 3,959                 |        | 343,035   | 730,507   |           |
| September | 280                                 | 269     | 690   |      | 10         | 13   | 20   |          | 1,183  | 6,516  | 3,788                 |        | 1,585,000 | 811,092   |           |
| October   | 570                                 | 300     | 479   |      | 7          | 18   | 23   |          | 2,387  | 3,772  | 3,090                 |        | 1,003,661 | 791,141   |           |
| November  | 485                                 | 393     | 479   |      | 10         | 32   | 21   |          | 2,335  | 3,608  | 3,861                 |        | 1,017,094 | 951,821   |           |
| December  | 499                                 | 395     | 326   |      | 13         | 26   | 15   |          | 1,935  | 2,283  | 2,686                 |        | 722,367   | 734,549   |           |
| Totals    | 4,342                               | 4,246   | 4,972 | 119  | 130        | 264  | 293  | 26       | 18,241 | 32,855 | 46,027                | 17,124 | 8,452,966 | 9,694,783 | 4,678,958 |