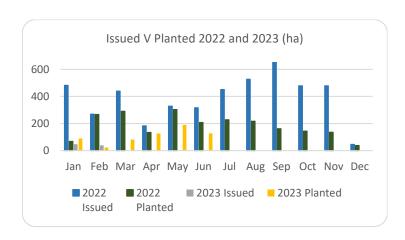

|           | Treatment as for Electrical results |         |       |      |            |      |      |          |        |        |                       |        |           |           |           |
|-----------|-------------------------------------|---------|-------|------|------------|------|------|----------|--------|--------|-----------------------|--------|-----------|-----------|-----------|
|           | Aff                                 | orestat | ion   |      | Roads      |      |      | Felling  |        |        |                       |        |           |           |           |
|           | ŀ                                   | lectare | S     |      | Kilometres |      |      | Hectares |        |        | Volume m <sup>3</sup> |        |           |           |           |
|           | 2020                                | 2021    | 2022  | 2023 | 2020       | 2021 | 2022 | 2023     | 2020   | 2021   | 2022                  | 2023   | 2021      | 2022      | 2023      |
| January   | 270                                 | 353     | 482   | 47   | 5          | 20   | 29   | 3        | 1,170  | 3,338  | 3,507                 | 2,561  | 831,530   | 928,753   | 691,848   |
| February  | 531                                 | 463     | 269   | 39   | 10         | 30   | 14   | 3        | 1,400  | 1,939  | 3,858                 | 3,039  | 531,010   | 853,328   | 888,069   |
| March     | 298                                 | 506     | 440   | 0    | 15         | 26   | 43   | 2        | 1,462  | 1,059  | 4,654                 | 3,444  | 298,959   | 785,837   | 887,739   |
| April     | 566                                 | 627     | 183   | 0    | 16         | 18   | 25   | 7        | 1,437  | 1,311  | 4,071                 | 3,008  | 303,190   | 661,988   | 814,052   |
| May       | 309                                 | 458     | 329   | 33   | 13         | 30   | 19   | 4        | 1,332  | 2,237  | 4,113                 | 4,021  | 564,007   | 646,016   | 1,084,412 |
| June      | 166                                 | 293     | 317   | 0    | 9          | 28   | 39   | 8        | 694    | 4,108  | 4,219                 | 1,053  | 933,153   | 848,877   | 312,837   |
| July      | 155                                 | 64      | 452   |      | 12         | 5    | 27   |          | 1,003  | 1,382  | 4,221                 |        | 319,961   | 950,873   |           |
| August    | 214                                 | 125     | 527   |      | 10         | 19   | 17   |          | 1,904  | 1,302  | 3,959                 |        | 343,035   | 730,507   |           |
| September | 280                                 | 269     | 690   |      | 10         | 13   | 20   |          | 1,183  | 6,516  | 3,788                 |        | 1,585,000 | 811,092   |           |
| October   | 570                                 | 300     | 479   |      | 7          | 18   | 23   |          | 2,387  | 3,772  | 3,090                 |        | 1,003,661 | 791,141   |           |
| November  | 485                                 | 393     | 479   |      | 10         | 32   | 21   |          | 2,335  | 3,608  | 3,861                 |        | 1,017,094 | 951,821   |           |
| December  | 499                                 | 395     | 326   |      | 13         | 26   | 15   |          | 1,935  | 2,283  | 2,686                 |        | 722,367   | 734,549   |           |
| Totals    | 4,342                               | 4,246   | 4,972 | 119  | 130        | 264  | 293  | 26       | 18,241 | 32,855 | 46,027                | 17,124 | 8,452,966 | 9,694,783 | 4,678,958 |

Hectares/Kilometres Planted/Roads Constructed

|           | ŀ     | Hectare | S     | Kilometres |      |      |      |      |
|-----------|-------|---------|-------|------------|------|------|------|------|
|           | 2020  | 2021    | 2022  | 2023       | 2020 | 2021 | 2022 | 2023 |
| January   | 136   | 181     | 69    | 90         | 17   | 5    | 6    | 6    |
| February  | 273   | 216     | 267   | 23         | 6    | 4    | 5    | 5    |
| March     | 262   | 165     | 290   | 82         | 5    | 5    | 6    | 3    |
| April     | 212   | 113     | 135   | 127        | 8    | 3    | 4    | 2    |
| May*      | 350   | 259     | 304   | 190        | 9    | 6    | 5    | 7    |
| June*     | 284   | 309     | 208   | 128        | 6    | 7    | 5    | 2    |
| July      | 165   | 287     | 227   |            | 11   | 4    | 5    |      |
| August    | 137   | 161     | 217   |            | 8    | 9    | 8    |      |
| September | 226   | 64      | 162   |            | 5    | 7    | 4    |      |
| October   | 67    | 59      | 144   |            | 10   | 5    | 10   |      |
| November  | 162   | 86      | 136   |            | 6    | 7    | 5    |      |
| December  | 161   | 116     | 115   |            | 6    | 9    | 7    |      |
| Totals*   | 2,435 | 2,016   | 2,273 | 641        | 98   | 70   | 70   | 25   |

<sup>\*</sup>The figures for afforestation planted in 2023 reflect afforestation that has been paid at first grant stage this year to date only, i.e. approvals under the old programme but who are finalising planting in 2023.