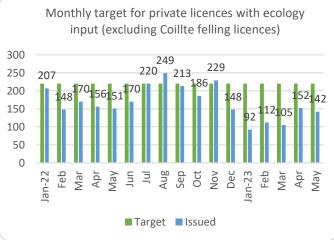

## Forestry Licensing Dashboard – Week 2, June 2023













## Forestry Licensing Dashboard – Week 2, June 2023

| Hectares    | /Kilometres | for Licences  | Issued |
|-------------|-------------|---------------|--------|
| i iectai es | / KHOHEU 63 | IUI LICEIICES | 13345  |

|           | Treatment as for Electrical results |         |       |      |            |      |      |          |        |        |                       |        |           |           |           |
|-----------|-------------------------------------|---------|-------|------|------------|------|------|----------|--------|--------|-----------------------|--------|-----------|-----------|-----------|
|           | Aff                                 | orestat | ion   |      | Roads      |      |      | Felling  |        |        |                       |        |