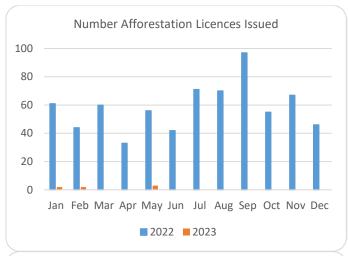

|           | Treatment as for Electrical results |         |       |      |            |      |      |          |        |        |                       |        |           |           |           |
|-----------|-------------------------------------|---------|-------|------|------------|------|------|----------|--------|--------|-----------------------|--------|-----------|-----------|-----------|
|           | Aff                                 | orestat | ion   |      | Roads      |      |      | Felling  |        |        |                       |        |           |           |           |
|           | ŀ                                   | lectare | S     |      | Kilometres |      |      | Hectares |        |        | Volume m <sup>3</sup> |        |           |           |           |
|           | 2020                                | 2021    | 2022  | 2023 | 2020       | 2021 | 2022 | 2023     | 2020   | 2021   | 2022                  | 2023   | 2021      | 2022      | 2023      |
| January   | 270                                 | 353     | 482   | 47   | 5          | 20   | 29   | 3        | 1,170  | 3,338  | 3,507                 | 2,561  | 831,530   | 928,753   | 691,848   |
| February  | 531                                 | 463     | 269   | 39   | 10         | 30   | 14   | 3        | 1,400  | 1,939  | 3,858                 | 3,039  | 531,010   | 853,328   | 888,069   |
| March     | 298                                 | 506     | 440   | 0    | 15         | 26   | 43   | 2        | 1,462  | 1,059  | 4,654                 | 3,444  | 298,959   | 785,837   | 887,739   |
| April     | 566                                 | 627     | 183   | 0    | 16         | 18   | 25   | 7        | 1,437  | 1,311  | 4,071                 | 3,008  | 303,190   | 661,988   | 814,052   |
| May       | 309                                 | 458     | 329   | 33   | 13         | 30   | 19   | 4        | 1,332  | 2,237  | 4,113                 | 4,021  | 564,007   | 646,016   | 1,084,412 |
| June      | 166                                 | 293     | 317   | 0    | 9          | 28   | 39   | 8        | 694    | 4,108  | 4,219                 | 1,053  | 933,153   | 848,877   | 312,837   |
| July      | 155                                 | 64      | 452   |      | 12         | 5    | 27   |          | 1,003  | 1,382  | 4,221                 |        | 319,961   | 950,873   |           |
| August    | 214                                 | 125     | 527   |      | 10         | 19   | 17   |          | 1,904  | 1,302  | 3,959                 |        | 343,035   | 730,507   |           |
| September | 280                                 | 269     | 690   |      | 10         | 13   | 20   |          | 1,183  | 6,516  | 3,788                 |        | 1,585,000 | 811,092   |           |
| October   | 570                                 | 300     | 479   |      | 7          | 18   | 23   |          | 2,387  | 3,772  | 3,090                 |        | 1,003,661 | 791,141   |           |
| November  | 485                                 | 393     | 479   |      | 10         | 32   | 21   |          | 2,335  | 3,608  | 3,861                 |        | 1,017,094 | 951,821   |           |
| December  | 499                                 | 395     | 326   |      | 13         | 26   | 15   |          | 1,935  | 2,283  | 2,686                 |        | 722,367   | 734,549   |           |
| Totals    | 4,342                               | 4,246   | 4,972 | 119  | 130        | 264  | 293  | 26       | 18,241 | 32,855 | 46,027                | 17,124 | 8,452,966 | 9,694,783 | 4,678,958 |