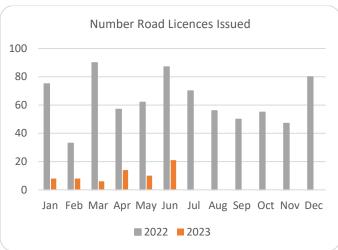

|           | Treatment as for Electrical results |         |       |      |            |      |      |          |        |        |                       |        |           |           |           |
|-----------|-------------------------------------|---------|-------|------|------------|------|------|----------|--------|--------|-----------------------|--------|-----------|-----------|-----------|
|           | Aff                                 | orestat | ion   |      | Roads      |      |      | Felling  |        |        |                       |        |           |           |           |
|           | ŀ                                   | lectare | S     |      | Kilometres |      |      | Hectares |        |        | Volume m <sup>3</sup> |        |           |           |           |
|           | 2020                                | 2021    | 2022  | 2023 | 2020       | 2021 | 2022 | 2023     | 2020   | 2021   | 2022                  | 2023   | 2021      | 2022      | 2023      |
| January   | 270                                 | 353     | 482   | 47   | 5          | 20   | 29   | 3        | 1,170  | 3,338  | 3,507                 | 2,561  | 831,530   | 928,753   | 691,848   |
| February  | 531                                 | 463     | 269   | 39   | 10         | 30   | 14   | 3        | 1,400  | 1,939  | 3,858                 | 3,039  | 531,010   | 853,328   | 888,069   |
| March     | 298                                 | 506     | 440   | 0    | 15         | 26   | 43   | 2        | 1,462  | 1,059  | 4,654                 | 3,444  | 298,959   | 785,837   | 887,739   |
| April     | 566                                 | 627     | 183   | 0    | 16         | 18   | 25   | 7        | 1,437  | 1,311  | 4,071                 | 3,008  | 303,190   | 661,988   | 814,052   |
| May       | 309                                 | 458     | 329   | 33   | 13         | 30   | 19   | 4        | 1,332  | 2,237  | 4,113                 | 4,021  | 564,007   | 646,016   | 1,084,412 |
| June      | 166                                 | 293     | 317   | 0    | 9          | 28   | 39   | 8        | 694    | 4,108  | 4,219                 | 1,053  | 933,153   | 848,877   | 312,837   |
| July      | 155                                 | 64      | 452   |      | 12         | 5    | 27   |          | 1,003  | 1,382  | 4,221                 |        | 319,961   | 950,873   |           |
| August    | 214                                 | 125     | 527   |      | 10         | 19   | 17   |          | 1,904  | 1,302  | 3,959                 |        | 343,035   | 730,507   |           |
| September | 280                                 | 269     | 690   |      | 10         | 13   | 20   |          | 1,183  | 6,516  | 3,788                 |        | 1,585,000 | 811,092   |           |
| October   | 570                                 | 300     | 479   |      | 7          | 18   | 23   |          | 2,387  | 3,772  | 3,090                 |        | 1,003,661 | 791,141   |           |
| November  | 485                                 | 393     | 479   |      | 10         | 32   | 21   |          | 2,335  | 3,608  | 3,861                 |        | 1,017,094 | 951,821   |           |
| December  | 499                                 | 395     | 326   |      | 13         | 26   | 15   |          | 1,935  | 2,283  | 2,686                 |        | 722,367   | 734,549   |           |
| Totals    | 4,342                               | 4,246   | 4,972 | 119  | 130        | 264  | 293  | 26       | 18,241 | 32,855 | 46,027                | 17,124 | 8,452,966 | 9,694,783 | 4,678,958 |