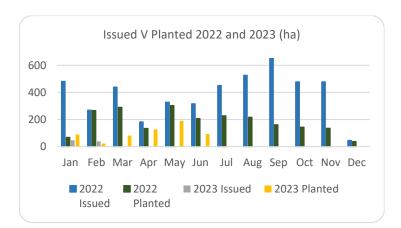

Hectares/Kilometres Planted/Roads Constructed

|           | ŀ     | lectare | Kilometres |      |      |      |      |      |
|-----------|-------|---------|------------|------|------|------|------|------|
|           | 2020  | 2021    | 2022       | 2023 | 2020 | 2021 | 2022 | 2023 |
| January   | 136   | 181     | 69         | 90   | 17   | 5    | 6    | 6    |
| February  | 273   | 216     | 267        | 23   | 6    | 4    | 5    | 5    |
| March     | 262   | 165     | 290        | 82   | 5    | 5    | 6    | 3    |
| April     | 212   | 113     | 135        | 127  | 8    | 3    | 4    | 2    |
| May*      | 350   | 259     | 304        | 190  | 9    | 6    | 5    | 7    |
| June*     | 284   | 309     | 208        | 94   | 6    | 7    | 5    | 1    |
| July      | 165   | 287     | 227        |      | 11   | 4    | 5    |      |
| August    | 137   | 161     | 217        |      | 8    | 9    | 8    |      |
| September | 226   | 64      | 162        |      | 5    | 7    | 4    |      |
| October   | 67    | 59      | 144        |      | 10   | 5    | 10   |      |
| November  | 162   | 86      | 136        |      | 6    | 7    | 5    |      |
| December  | 161   | 116     | 115        |      | 6    | 9    | 7    |      |
| Totals*   | 2,435 | 2,016   | 2,273      | 607  | 98   | 70   | 70   | 25   |

\*The figures for afforestation planted in 2023 reflect afforestation that has been paid at first grant stage this year to date only, i.e. approvals under the old programme but who are finalising planting in 2023.