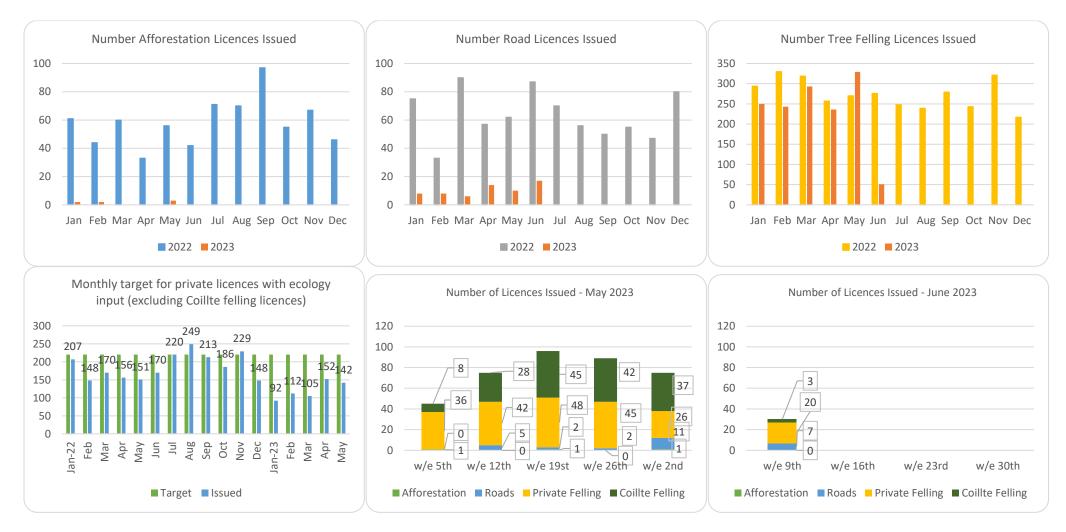

## Forestry Licensing Dashboard – Week 1, June 2023



## Forestry Licensing Dashboard – Week 1, June 2023

Hectares/Kilometres for Licences Issued

|           | Afforestation |       |       | Roads      |      |      | Felling  |      |        |                       |        |        |           |           |           |
|-----------|---------------|-------|-------|------------|------|------|----------|------|--------|-----------------------|--------|--------|-----------|-----------|-----------|
|           | Hectares      |       |       | Kilometres |      |      | Hectares |      |        | Volume m <sup>3</sup> |        |        |           |           |           |
|           | 2020          | 2021  | 2022  | 2023       | 2020 | 2021 | 2022     | 2023 | 2020   | 2021                  | 2022   | 2023   | 2021      | 2022      | 2023