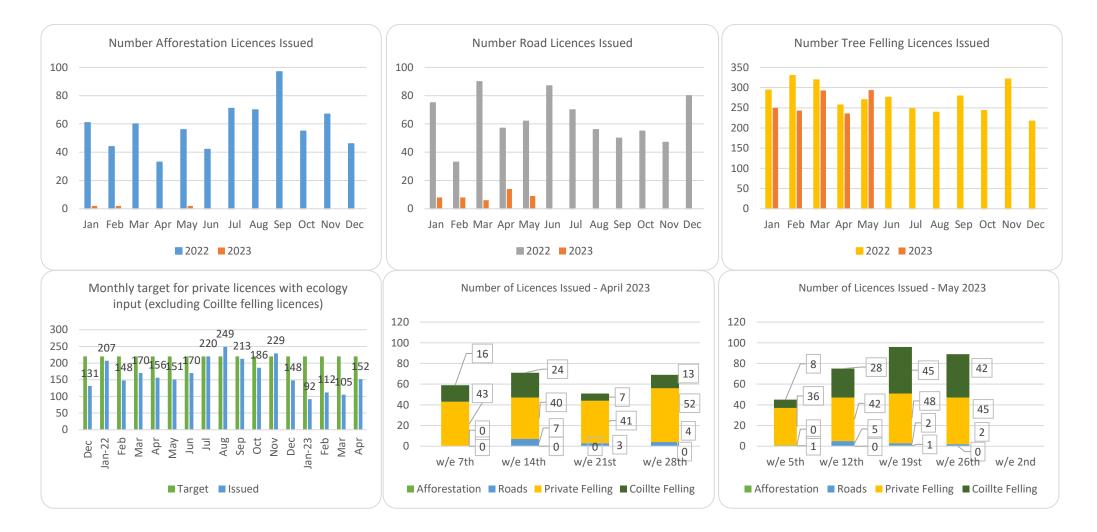

## Forestry Licensing Dashboard – Week 4, May 2023



## Forestry Licensing Dashboard – Week 4, May 2023

| Hectares/Kilometres for Licences Issued |               |       |       |       |            |      |         |          |                |                |                       |        |           |           |           |
|-----------------------------------------|---------------|-------|-------|-------|------------|------|---------|----------|----------------|----------------|-----------------------|--------|-----------|-----------|-----------|
|                                         | Afforestation |       |       | Roads |            |      | Felling |          |                |                |                       |        |           |           |           |
|                                         | Hectares      |