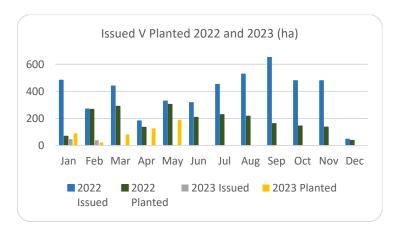

## Forestry Licensing Dashboard – Week 4, May 2023

| Hectares/Kilometres for Licences Issued |               |       |       |       |            |      |         |          |                |                |                       |        |           |           |           |
|-----------------------------------------|---------------|-------|-------|-------|------------|------|---------|----------|----------------|----------------|-----------------------|--------|-----------|-----------|-----------|
|                                         | Afforestation |       |       | Roads |            |      | Felling |          |                |                |                       |        |           |           |           |
|                                         | Hectares      |       |       |       | Kilometres |      |         | Hectares |                |                | Volume m <sup>3</sup> |        |           |           |           |
|                                         | 2020          | 2021  | 2022  | 2023  | 2020       | 2021 | 2022    | 2023     | 2020           | 2021           | 2022                  | 2023   | 2021      | 2022      | 2023      |
| January                                 | 270           | 353   | 482   | 47    | 5          | 20   | 29      | 3        | 1,170          | 3,338          | 3,507                 | 2,561  | 831,530   | 928,753   | 691,848   |
| February                                | 531           | 463   | 269   | 39    | 10         | 30   | 14      | 3        | 1,400          | 1 <i>,</i> 939 | 3,858                 | 3,039  | 531,010   | 853,328   | 888,069   |
| March                                   | 298           | 506   | 440   | 0     | 15         | 26   | 43      | 2        | 1,462          | 1,059          | 4,654                 | 3,444  | 298,959   | 785,837   | 887,739   |
| April                                   | 566           | 627   | 183   | 0     | 16         | 18   | 25      | 7        | 1,437          | 1,311          | 4,071                 | 3,008  | 303,190   | 661,988   | 814,052   |
| May                                     | 309           | 458   | 329   | 19    | 13         | 30   | 19      | 3        | 1,332          | 2,237          | 4,113                 | 3,541  | 564,007   | 646,016   | 915,006   |
| June                                    | 166           | 293   | 317   |       | 9          | 28   | 39      |          | 694            | 4,108          | 4,219                 |        | 933,153   | 848,877   |           |
| July                                    | 155           | 64    | 452   |       | 12         | 5    | 27      |          | 1,003          | 1,382          | 4,221                 |        | 319,961   | 950,873   |           |
| August                                  | 214           | 125   | 527   |       | 10         | 19   | 17      |          | 1,904          | 1,302          | 3,959                 |        | 343,035   | 730,507   |           |
| September                               | 280           | 269   | 690   |       | 10         | 13   | 20      |          | 1,183          | 6,516          | 3,788                 |        | 1,585,000 | 811,092   |           |
| October                                 | 570           | 300   | 479   |       | 7          | 18   | 23      |          | 2,387          | 3,772          | 3,090                 |        | 1,003,661 | 791,141   |           |
| November                                | 485           | 393   | 479   |       | 10         | 32   | 21      |          | 2,335          | 3,608          | 3,861                 |        | 1,017,094 | 951,821   |           |
| December                                | 499           | 395   | 326   |       | 13         | 26   | 15      |          | 1 <i>,</i> 935 | 2,283          | 2,686                 |        | 722,367   | 734,549   |           |
| Totals                                  | 4,342         | 4,246 | 4,972 | 106   | 130        | 264  | 293     | 17       | 18,241         | 32,855         | 46,027                | 15,592 | 8,452,966 | 9,694,783 | 4,196,714 |

Hectares/Kilometres Planted/Roads Constructed

|           | ŀ     | lectare | S     | Kilometres |      |      |      |      |
|-----------|-------|---------|-------|------------|------|------|------|------|
|           | 2020  | 2021    | 2022  | 2023       | 2020 | 2021 | 2022 | 2023 |
| January   | 136   | 181     | 69    | 90         | 17   | 5    | 6    | 6    |
| February  | 273   | 216     | 267   | 23         | 6    | 4    | 5    | 5    |
| March     | 262   | 165     | 290   | 82         | 5    | 5    | 6    | 3    |
| April     | 212   | 113     | 135   | 127        | 8    | 3    | 4    | 2    |
| May*      | 350   | 259     | 304   | 190        | 9    | 6    | 5    | 7    |
| June*     | 284   | 309     | 208   |            | 6    | 7    | 5    |      |
| July      | 165   | 287     | 227   |            | 11   | 4    | 5    |      |
| August    | 137   | 161     | 217   |            | 8    | 9    | 8    |      |
| September | 226   | 64      | 162   |            | 5    | 7    | 4    |      |
| October   | 67    | 59      | 144   |            | 10   | 5    | 10   |      |
| November  | 162   | 86      | 136   |            | 6    | 7    | 5    |      |
| December  | 161   | 116     | 115   |            | 6    | 9    | 7    |      |
| Totals*   | 2,435 | 2,016   | 2,273 | 513        | 98   | 70   | 70   | 24   |

\*The figures for afforestation planted in 2023 reflect afforestation that has been paid at first grant stage this year to date only, i.e. approvals under the old programme but who are finalising planting in 2023.