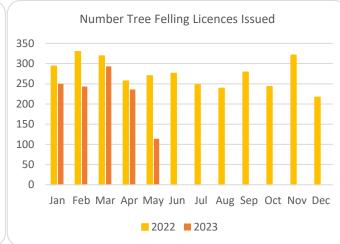

|           | Tiectares/kitometres for Electices 133 ded |         |       |      |            |      |      |          |         |        |                       |        |           |           |           |
|-----------|--------------------------------------------|---------|-------|------|------------|------|------|----------|---------|--------|-----------------------|--------|-----------|-----------|-----------|
|           | Aff                                        | orestat | ion   |      | Roads      |      |      |          | Felling |        |                       |        |           |           |           |
|           | ŀ                                          | Hectare | S     |      | Kilometres |      |      | Hectares |         |        | Volume m <sup>3</sup> |        |           |           |           |
|           | 2020                                       | 2021    | 2022  | 2023 | 2020       | 2021 | 2022 | 2023     | 2020    | 2021   | 2022                  | 2023   | 2021      | 2022      |           |
| January   | 270                                        | 353     | 482   | 47   | 5          | 20   | 29   | 3        | 1,170   | 3,338  | 3,507                 | 2,561  | 831,530   | 928,753   | 691,848   |
| February  | 531                                        | 463     | 269   | 39   | 10         | 30   | 14   | 3        | 1,400   | 1,939  | 3,858                 | 3,039  | 531,010   | 853,328   | 888,069   |
| March     | 298                                        | 506     | 440   | 0    | 15         | 26   | 43   | 2        | 1,462   | 1,059  | 4,654                 | 3,444  | 298,959   | 785,837   | 887,739   |
| April     | 566                                        | 627     | 183   | 0    | 16         | 18   | 25   | 7        | 1,437   | 1,311  | 4,071                 | 3,008  | 303,190   | 661,988   | 814,052   |
| May       | 309                                        | 458     | 329   | 1    | 13         | 30   | 19   | 3        | 1,332   | 2,237  | 4,113                 | 1,531  | 564,007   | 646,016   | 389,178   |
| June      | 166                                        | 293     | 317   |      | 9          | 28   | 39   |          | 694     | 4,108  | 4,219                 |        | 933,153   | 848,877   |           |
| July      | 155                                        | 64      | 452   |      | 12         | 5    | 27   |          | 1,003   | 1,382  | 4,221                 |        | 319,961   | 950,873   |           |
| August    | 214                                        | 125     | 527   |      | 10         | 19   | 17   |          | 1,904   | 1,302  | 3,959                 |        | 343,035   | 730,507   |           |
| September | 280                                        | 269     | 690   |      | 10         | 13   | 20   |          | 1,183   | 6,516  | 3,788                 |        | 1,585,000 | 811,092   |           |
| October   | 570                                        | 300     | 479   |      | 7          | 18   | 23   |          | 2,387   | 3,772  | 3,090                 |        | 1,003,661 | 791,141   |           |
| November  | 485                                        | 393     | 479   |      | 10         | 32   | 21   |          | 2,335   | 3,608  | 3,861                 |        | 1,017,094 | 951,821   |           |
| December  | 499                                        | 395     | 326   |      | 13         | 26   | 15   |          | 1,935   | 2,283  | 2,686                 |        | 722,367   | 734,549   |           |
| Totals    | 4,342                                      | 4,246   | 4,972 | 87   | 130        | 264  | 293  | 17       | 18,241  | 32,855 | 46,027                | 13,582 | 8,452,966 | 9,694,783 | 3,670,886 |