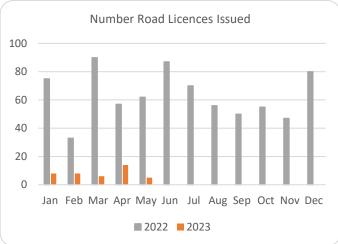

|           | Tiectares/kitometres for Electices 133 ded |         |       |      |            |      |      |          |         |        |                       |        |           |           |           |
|-----------|--------------------------------------------|---------|-------|------|------------|------|------|----------|---------|--------|-----------------------|--------|-----------|-----------|-----------|
|           | Aff                                        | orestat | ion   |      | Roads      |      |      |          | Felling |        |                       |        |           |           |           |
|           | ŀ                                          | Hectare | S     |      | Kilometres |      |      | Hectares |         |        | Volume m <sup>3</sup> |        |           |           |           |
|           | 2020                                       | 2021    | 2022  | 2023 | 2020       | 2021 | 2022 | 2023     | 2020    | 2021   | 2022                  | 2023   | 2021      | 2022      |           |
| January   | 270                                        | 353     | 482   | 47   | 5          | 20   | 29   | 3        | 1,170   | 3,338  | 3,507                 | 2,561  | 831,530   | 928,753   | 691,848   |
| February  | 531                                        | 463     | 269   | 39   | 10         | 30   | 14   | 3        | 1,400   | 1,939  | 3,858                 | 3,039  | 531,010   | 853,328   | 888,069   |
| March     | 298                                        | 506     | 440   | 0    | 15         | 26   | 43   | 2        | 1,462   | 1,059  | 4,654                 | 3,444  | 298,959   | 785,837   | 887,739   |
| April     | 566                                        | 627     | 183   | 0    | 16         | 18   | 25   | 7        | 1,437   | 1,311  | 4,071                 | 3,008  | 303,190   | 661,988   | 814,052   |
| May       | 309                                        | 458     | 329   | 1    | 13         | 30   | 19   | 3        | 1,332   | 2,237  | 4,113                 | 1,531  | 564,007   | 646,016   | 389,178   |
| June      | 166                                        | 293     | 317   |      | 9          | 28   | 39   |          | 694     | 4,108  | 4,219                 |        | 933,153   | 848,877   |           |
| July      | 155                                        | 64      | 452   |      | 12         | 5    | 27   |          | 1,003   | 1,382  | 4,221                 |        | 319,961   | 950,873   |           |
| August    | 214                                        | 125     | 527   |      | 10         | 19   | 17   |          | 1,904   | 1,302  | 3,959                 |        | 343,035   | 730,507   |           |
| September | 280                                        | 269     | 690   |      | 10         | 13   | 20   |          | 1,183   | 6,516  | 3,788                 |        | 1,585,000 | 811,092   |           |
| October   | 570                                        | 300     | 479   |      | 7          | 18   | 23   |          | 2,387   | 3,772  | 3,090                 |        | 1,003,661 | 791,141   |           |
| November  | 485                                        | 393     | 479   |      | 10         | 32   | 21   |          | 2,335   | 3,608  | 3,861                 |        | 1,017,094 | 951,821   |           |
| December  | 499                                        | 395     | 326   |      | 13         | 26   | 15   |          | 1,935   | 2,283  | 2,686                 |        | 722,367   | 734,549   |           |
| Totals    | 4,342                                      | 4,246   | 4,972 | 87   | 130        | 264  | 293  | 17       | 18,241  | 32,855 | 46,027                | 13,582 | 8,452,966 | 9,694,783 | 3,670,886 |