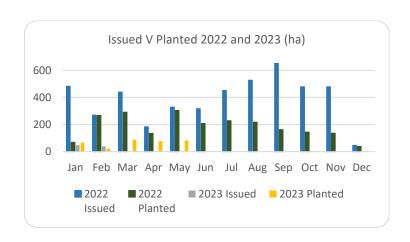

|           | Tiectares/kitometres for Electices 133 ded |         |       |      |            |      |      |          |         |        |                       |        |           |           |           |
|-----------|--------------------------------------------|---------|-------|------|------------|------|------|----------|---------|--------|-----------------------|--------|-----------|-----------|-----------|
|           | Aff                                        | orestat | ion   |      | Roads      |      |      |          | Felling |        |                       |        |           |           |           |
|           | ŀ                                          | Hectare | S     |      | Kilometres |      |      | Hectares |         |        | Volume m <sup>3</sup> |        |           |           |           |
|           | 2020                                       | 2021    | 2022  | 2023 | 2020       | 2021 | 2022 | 2023     | 2020    | 2021   | 2022                  | 2023   | 2021      | 2022      |           |
| January   | 270                                        | 353     | 482   | 47   | 5          | 20   | 29   | 3        | 1,170   | 3,338  | 3,507                 | 2,561  | 831,530   | 928,753   | 691,848   |
| February  | 531                                        | 463     | 269   | 39   | 10         | 30   | 14   | 3        | 1,400   | 1,939  | 3,858                 | 3,039  | 531,010   | 853,328   | 888,069   |
| March     | 298                                        | 506     | 440   | 0    | 15         | 26   | 43   | 2        | 1,462   | 1,059  | 4,654                 | 3,444  | 298,959   | 785,837   | 887,739   |
| April     | 566                                        | 627     | 183   | 0    | 16         | 18   | 25   | 7        | 1,437   | 1,311  | 4,071                 | 3,008  | 303,190   | 661,988   | 814,052   |
| May       | 309                                        | 458     | 329   | 1    | 13         | 30   | 19   | 3        | 1,332   | 2,237  | 4,113                 | 1,531  | 564,007   | 646,016   | 389,178   |
| June      | 166                                        | 293     | 317   |      | 9          | 28   | 39   |          | 694     | 4,108  | 4,219                 |        | 933,153   | 848,877   |           |
| July      | 155                                        | 64      | 452   |      | 12         | 5    | 27   |          | 1,003   | 1,382  | 4,221                 |        | 319,961   | 950,873   |           |
| August    | 214                                        | 125     | 527   |      | 10         | 19   | 17   |          | 1,904   | 1,302  | 3,959                 |        | 343,035   | 730,507   |           |
| September | 280                                        | 269     | 690   |      | 10         | 13   | 20   |          | 1,183   | 6,516  | 3,788                 |        | 1,585,000 | 811,092   |           |
| October   | 570                                        | 300     | 479   |      | 7          | 18   | 23   |          | 2,387   | 3,772  | 3,090                 |        | 1,003,661 | 791,141   |           |
| November  | 485                                        | 393     | 479   |      | 10         | 32   | 21   |          | 2,335   | 3,608  | 3,861                 |        | 1,017,094 | 951,821   |           |
| December  | 499                                        | 395     | 326   |      | 13         | 26   | 15   |          | 1,935   | 2,283  | 2,686                 |        | 722,367   | 734,549   |           |
| Totals    | 4,342                                      | 4,246   | 4,972 | 87   | 130        | 264  | 293  | 17       | 18,241  | 32,855 | 46,027                | 13,582 | 8,452,966 | 9,694,783 | 3,670,886 |

Hectares/Kilometres Planted/Roads Constructed

|           | H     | lectare | S     | Kilometres |      |      |      |      |
|-----------|-------|---------|-------|------------|------|------|------|------|
|           | 2020  | 2021    | 2022  | 2023       | 2020 | 2021 | 2022 | 2023 |
| January   | 136   | 181     | 69    | 66         | 17   | 5    | 6    | 6    |
| February  | 273   | 216     | 267   | 23         | 6    | 4    | 5    | 5    |
| March     | 262   | 165     | 290   | 88         | 5    | 5    | 6    | 3    |
| April     | 212   | 113     | 135   | 77         | 8    | 3    | 4    | 2    |
| May*      | 350   | 259     | 304   | 83         | 9    | 6    | 5    | 3    |
| June*     | 284   | 309     | 208   |            | 6    | 7    | 5    |      |
| July      | 165   | 287     | 227   |            | 11   | 4    | 5    |      |
| August    | 137   | 161     | 217   |            | 8    | 9    | 8    |      |
| September | 226   | 64      | 162   |            | 5    | 7    | 4    |      |
| October   | 67    | 59      | 144   |            | 10   | 5    | 10   |      |
| November  | 162   | 86      | 136   |            | 6    | 7    | 5    |      |
| December  | 161   | 116     | 115   |            | 6    | 9    | 7    |      |
| Totals*   | 2,435 | 2,016   | 2,273 | 337        | 98   | 70   | 70   | 19   |