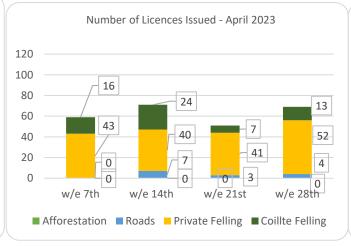

## Forestry Licensing Dashboard – Week 2, May 2023













## Forestry Licensing Dashboard – Week 2, May 2023

| Hectares | /Kilometres | for | licences | Issued |
|----------|-------------|-----|----------|--------|
|          |             |     |          |        |

|           | Tiectares/kitometres for Electices 133 ded |         |       |      |            |      |      |          |         |        |                       |        |           |           |           |
|-----------|--------------------------------------------|---------|-------|------|------------|------|------|----------|---------|--------|-----------------------|--------|-----------|-----------|-----------|
|           | Aff                                        | orestat | ion   |      | Roads      |      |      |          | Felling |        |                       |