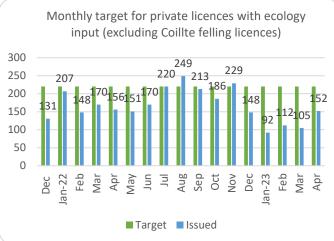

|               | Applications | Licences   |
|---------------|--------------|------------|
|               | Received YTD | Issued YTD |
| Afforestation | 47           | 5          |
| Felling       | 1,098        | 1,136      |
| Roads         | 197          | 41         |
| Total         | 1,342        | 1,182      |