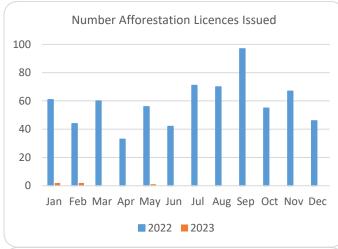

|           | Tiectares/kitometres for Electices 133 ded |         |       |      |            |      |      |          |         |        |                       |        |           |           |           |
|-----------|--------------------------------------------|---------|-------|------|------------|------|------|----------|---------|--------|-----------------------|--------|-----------|-----------|-----------|
|           | Aff                                        | orestat | ion   |      | Roads      |      |      |          | Felling |        |                       |        |           |           |           |
|           | ŀ                                          | Hectare | S     |      | Kilometres |      |      | Hectares |         |        | Volume m <sup>3</sup> |        |           |           |           |
|           | 2020                                       | 2021    | 2022  | 2023 | 2020       | 2021 | 2022 | 2023     | 2020    | 2021   | 2022                  | 2023   | 2021      | 2022      |           |
| January   | 270                                        | 353     | 482   | 47   | 5          | 20   | 29   | 3        | 1,170   | 3,338  | 3,507                 | 2,561  | 831,530   | 928,753   | 691,848   |
| February  | 531                                        | 463     | 269   | 39   | 10         | 30   | 14   | 3        | 1,400   | 1,939  | 3,858                 | 3,039  | 531,010   | 853,328   | 888,069   |
| March     | 298                                        | 506     | 440   | 0    | 15         | 26   | 43   | 2        | 1,462   | 1,059  | 4,654                 | 3,444  | 298,959   | 785,837   | 887,739   |
| April     | 566                                        | 627     | 183   | 0    | 16         | 18   | 25   | 7        | 1,437   | 1,311  | 4,071                 | 3,008  | 303,190   | 661,988   | 814,052   |
| May       | 309                                        | 458     | 329   | 1    | 13         | 30   | 19   | 3        | 1,332   | 2,237  | 4,113                 | 1,531  | 564,007   | 646,016   | 389,178   |
| June      | 166                                        | 293     | 317   |      | 9          | 28   | 39   |          | 694     | 4,108  | 4,219                 |        | 933,153   | 848,877   |           |
| July      | 155                                        | 64      | 452   |      | 12         | 5    | 27   |          | 1,003   | 1,382  | 4,221                 |        | 319,961   | 950,873   |           |
| August    | 214                                        | 125     | 527   |      | 10         | 19   | 17   |          | 1,904   | 1,302  | 3,959                 |        | 343,035   | 730,507   |           |
| September | 280                                        | 269     | 690   |      | 10         | 13   | 20   |          | 1,183   | 6,516  | 3,788                 |        | 1,585,000 | 811,092   |           |
| October   | 570                                        | 300     | 479   |      | 7          | 18   | 23   |          | 2,387   | 3,772  | 3,090                 |        | 1,003,661 | 791,141   |           |
| November  | 485                                        | 393     | 479   |      | 10         | 32   | 21   |          | 2,335   | 3,608  | 3,861                 |        | 1,017,094 | 951,821   |           |
| December  | 499                                        | 395     | 326   |      | 13         | 26   | 15   |          | 1,935   | 2,283  | 2,686                 |        | 722,367   | 734,549   |           |
| Totals    | 4,342                                      | 4,246   | 4,972 | 87   | 130        | 264  | 293  | 17       | 18,241  | 32,855 | 46,027                | 13,582 | 8,452,966 | 9,694,783 | 3,670,886 |