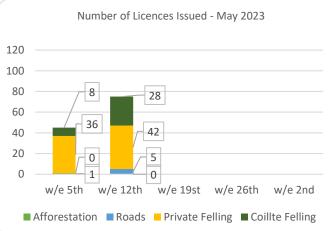

## Forestry Licensing Dashboard – Week 2, May 2023













## Forestry Licensing Dashboard – Week 2, May 2023

| Hectares | /Kilometres | for | licences | Issued |
|----------|-------------|-----|----------|--------|
|          |             |     |          |        |

|           | Tiectares/kitometres for Electices 133 ded |         |       |      |            |      |      |          |         |        |                       |        |           |           |           |
|-----------|--------------------------------------------|---------|-------|------|------------|------|------|----------|---------|--------|-----------------------|--------|-----------|-----------|-----------|
|           | Aff                                        | orestat | ion   |      | Roads      |      |      |          | Felling |        |                       |