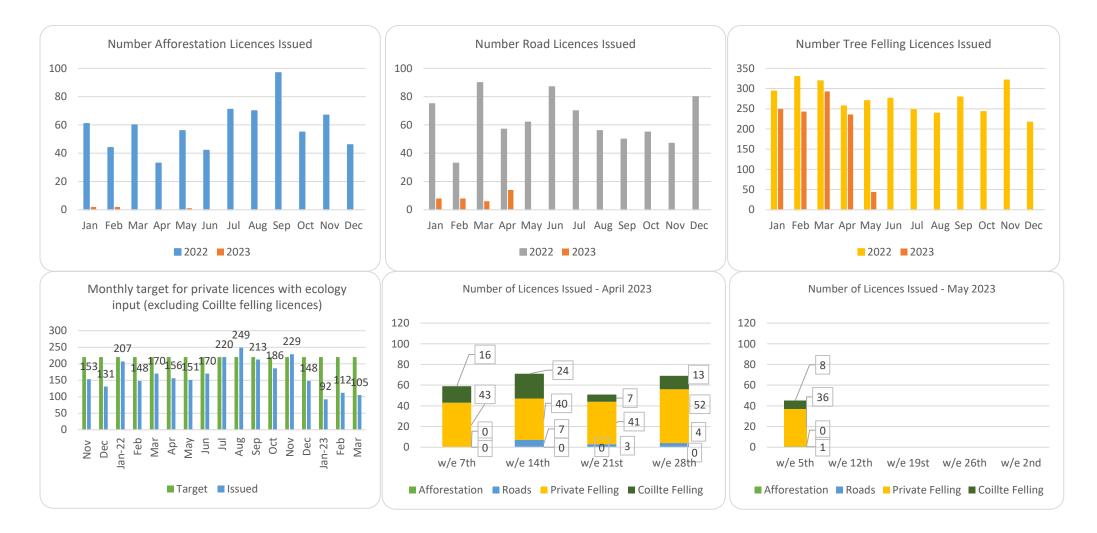

## Forestry Licensing Dashboard – Week 1, May 2023

Hectares/Kilometres for Licences Issued

|           | Afforestation |       |       | Roads      |      |      |          | Felling |        |                       |        |                |                  |           |           |
|-----------|---------------|-------|-------|------------|------|------|----------|---------|--------|-----------------------|--------|----------------|------------------|-----------|-----------|
|           | Hectares      |       |       | Kilometres |      |      | Hectares |         |        | Volume m <sup>3</sup> |        |                |                  |           |           |
|           | 2020          | 2021  | 2022  | 2023       | 2020 | 2021 | 2022     | 2023    | 2020   | 2021                  | 2022   | 2023           | 2021             | 2022      | 2023      |
| January   | 270           | 353   | 482   | 47         | 5    | 20   | 29       | 3       | 1,170  | 3,338                 | 3,507  | 2,561          | 831,530          | 928,753   | 691,848   |
| February  | 531           | 463   | 269   | 39         | 10   | 30   | 14       | 3       | 1,400  | 1,939                 | 3,858  | 3,039          | 531,010          | 853,328   | 888,069   |
| March     | 298           | 506   | 440   | 0          | 15   | 26   | 43       | 2       | 1,462  | 1,059                 | 4,654  | 3,444          | 298,959          | 785,837   | 887,739   |
| April     | 566           | 627   | 183   | 0          | 16   | 18   | 25       | 7       | 1,437  | 1,311                 | 4,071  | 3 <i>,</i> 008 | 303,190          | 661,988   | 814,052   |
| May       | 309           | 458   | 329   | 1          | 13   | 30   | 19       | 0       | 1,332  | 2,237                 | 4,113  | 665            | 564,007          | 646,016   | 176,689   |
| June      | 166           | 293   | 317   |            | 9    | 28   | 39       |         | 694    | 4,108                 | 4,219  |                | 933 <i>,</i> 153 | 848,877   |           |
| July      | 155           | 64    | 452   |            | 12   | 5    | 27       |         | 1,003  | 1,382                 | 4,221  |                | 319,961          | 950,873   |           |
| August    | 214           | 125   | 527   |            | 10   | 19   | 17       |         | 1,904  | 1,302                 | 3,959  |                | 343 <i>,</i> 035 | 730,507   |           |
| September | 280           | 269   | 690   |            | 10   | 13   | 20       |         | 1,183  | 6,516                 | 3,788  |                | 1,585,000        | 811,092   |           |
| October   | 570           | 300   | 479   |            | 7    | 18   | 23       |         | 2,387  | 3,772                 | 3,090  |                | 1,003,661        | 791,141   |           |
| November  | 485           | 393   | 479   |            | 10   | 32   | 21       |         | 2,335  | 3,608                 | 3,861  |                | 1,017,094        | 951,821   |           |
| December  | 499           | 395   | 326   |            | 13   | 26   | 15       |         | 1,935  | 2,283                 | 2,686  |                | 722 <i>,</i> 367 | 734,549   |           |
| Totals    | 4,342         | 4,246 | 4,972 | 87         | 130  | 264  | 293      | 14      | 18,241 | 32 <i>,</i> 855       | 46,027 | 12,716         | 8,452,966        | 9,694,783 | 3,458,398 |

|               | Applications<br>Received<br>YTD | Licences<br>Issued YTD |
|---------------|---------------------------------|------------------------|
| Afforestation | 47                              | 5                      |
| Felling       | 1,091                           | 1,066                  |
| Roads         | 186                             | 36                     |
| Total         | 1,324                           | 1,107                  |