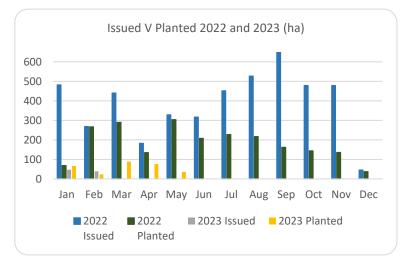

## Forestry Licensing Dashboard – Week 1, May 2023

Hectares/Kilometres for Licences Issued

|           | Afforestation |       |       | Roads      |      |      |          | Felling |        |                       |        |                |                  |           |           |
|-----------|---------------|-------|-------|------------|------|------|----------|---------|--------|-----------------------|--------|----------------|------------------|-----------|-----------|
|           | Hectares      |       |       | Kilometres |      |      | Hectares |         |        | Volume m <sup>3</sup> |        |                |                  |           |           |
|           | 2020          | 2021  | 2022  | 2023       | 2020 | 2021 | 2022     | 2023    | 2020   | 2021                  | 2022   | 2023           | 2021             | 2022      | 2023      |
| January   | 270           | 353   | 482   | 47         | 5    | 20   | 29       | 3       | 1,170  | 3,338                 | 3,507  | 2,561          | 831,530          | 928,753   | 691,848   |
| February  | 531           | 463   | 269   | 39         | 10   | 30   | 14       | 3       | 1,400  | 1,939                 | 3,858  | 3,039          | 531,010          | 853,328   | 888,069   |
| March     | 298           | 506   | 440   | 0          | 15   | 26   | 43       | 2       | 1,462  | 1,059                 | 4,654  | 3,444          | 298,959          | 785,837   | 887,739   |
| April     | 566           | 627   | 183   | 0          | 16   | 18   | 25       | 7       | 1,437  | 1,311                 | 4,071  | 3 <i>,</i> 008 | 303,190          | 661,988   | 814,052   |
| May       | 309           | 458   | 329   | 1          | 13   | 30   | 19       | 0       | 1,332  | 2,237                 | 4,113  | 665            | 564,007          | 646,016   | 176,689   |
| June      | 166           | 293   | 317   |            | 9    | 28   | 39       |         | 694    | 4,108                 | 4,219  |                | 933 <i>,</i> 153 | 848,877   |           |
| July      | 155           | 64    | 452   |            | 12   | 5    | 27       |         | 1,003  | 1,382                 | 4,221  |                | 319,961          | 950,873   |           |
| August    | 214           | 125   | 527   |            | 10   | 19   | 17       |         | 1,904  | 1,302                 | 3,959  |                | 343 <i>,</i> 035 | 730,507   |           |
| September | 280           | 269   | 690   |            | 10   | 13   | 20       |         | 1,183  | 6,516                 | 3,788  |                | 1,585,000        | 811,092   |           |
| October   | 570           | 300   | 479   |            | 7    | 18   | 23       |         | 2,387  | 3,772                 | 3,090  |                | 1,003,661        | 791,141   |           |
| November  | 485           | 393   | 479   |            | 10   | 32   | 21       |         | 2,335  | 3,608                 | 3,861  |                | 1,017,094        | 951,821   |           |
| December  | 499           | 395   | 326   |            | 13   | 26   | 15       |         | 1,935  | 2,283                 | 2,686  |                | 722 <i>,</i> 367 | 734,549   |           |
| Totals    | 4,342         | 4,246 | 4,972 | 87         | 130  | 264  | 293      | 14      | 18,241 | 32 <i>,</i> 855       | 46,027 | 12,716         | 8,452,966        | 9,694,783 | 3,458,398 |

Hectares/Kilometres Planted/Roads Constructed

|           | ŀ     | lectare | Kilometres |      |      |      |      |      |
|-----------|-------|---------|------------|------|------|------|------|------|
|           | 2020  | 2021    | 2022       | 2023 | 2020 | 2021 | 2022 | 2023 |
| January   | 136   | 181     | 69         | 66   | 17   | 5    | 6    | 6    |
| February  | 273   | 216     | 267        | 23   | 6    | 4    | 5    | 5    |
| March     | 262   | 165     | 290        | 88   | 5    | 5    | 6    | 3    |
| April     | 212   | 113     | 135        | 77   | 8    | 3    | 4    | 2    |
| May*      | 350   | 259     | 304        | 36   | 9    | 6    | 5    | 2    |
| June*     | 284   | 309     | 208        |      | 6    | 7    | 5    |      |
| July      | 165   | 287     | 227        |      | 11   | 4    | 5    |      |
| August    | 137   | 161     | 217        |      | 8    | 9    | 8    |      |
| September | 226   | 64      | 162        |      | 5    | 7    | 4    |      |
| October   | 67    | 59      | 144        |      | 10   | 5    | 10   |      |
| November  | 162   | 86      | 136        |      | 6    | 7    | 5    |      |
| December  | 161   | 116     | 115        |      | 6    | 9    | 7    |      |
| Totals*   | 2,435 | 2,016   | 2,273      | 290  | 98   | 70   | 70   | 19   |

\*The figures for afforestation planted in 2023 reflect afforestation that has been paid at first grant stage this year to date only, i.e. approvals under the old programme but who are finalising planting in 2023.