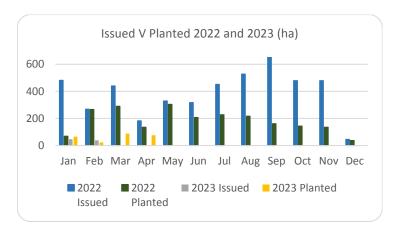

Hectares/Kilometres Planted/Roads Constructed

|           | ŀ     | lectare | s     | Kilometres |      |      |      |      |
|-----------|-------|---------|-------|------------|------|------|------|------|
|           | 2020  | 2021    | 2022  | 2023       | 2020 | 2021 | 2022 | 2023 |
| January   | 136   | 181     | 69    | 66         | 17   | 5    | 6    | 6    |
| February  | 273   | 216     | 267   | 23         | 6    | 4    | 5    | 5    |
| March     | 262   | 165     | 290   | 88         | 5    | 5    | 6    | 3    |
| April     | 212   | 113     | 135   | 77         | 8    | 3    | 4    | 2    |
| May*      | 350   | 259     | 304   |            | 9    | 6    | 5    |      |
| June*     | 284   | 309     | 208   |            | 6    | 7    | 5    |      |
| July      | 165   | 287     | 227   |            | 11   | 4    | 5    |      |
| August    | 137   | 161     | 217   |            | 8    | 9    | 8    |      |
| September | 226   | 64      | 162   |            | 5    | 7    | 4    |      |
| October   | 67    | 59      | 144   |            | 10   | 5    | 10   |      |
| November  | 162   | 86      | 136   |            | 6    | 7    | 5    |      |
| December  | 161   | 116     | 115   |            | 6    | 9    | 7    |      |
| Totals*   | 2,435 | 2,016   | 2,273 | 255        | 98   | 70   | 70   | 17   |

\*The figures for afforestation planted in 2023 reflect afforestation that has been paid at first grant stage this year to date only, i.e. approvals under the old programme but who are finalising planting in 2023.