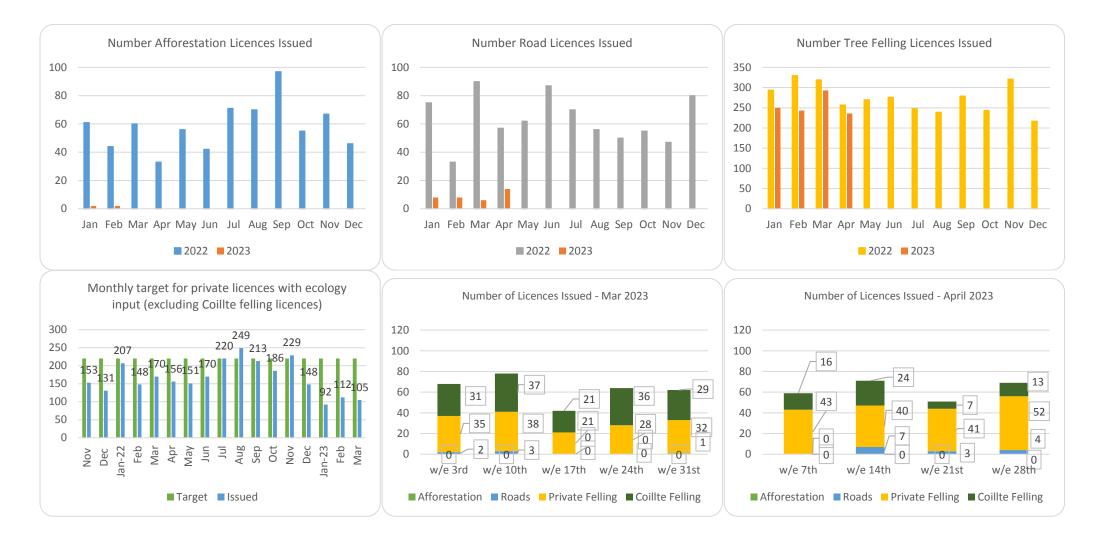

## Forestry Licensing Dashboard – Week 4, April 2023

## Forestry Licensing Dashboard – Week 4, April 2023

|           | Hectares/Kilometres for Licences Issued |       |       |       |            |      |         |          |        |        |                       |        |           |           |           |
|-----------|-----------------------------------------|-------|-------|-------|------------|------|---------|----------|--------|--------|-----------------------|--------|-----------|-----------|-----------|
|           | Afforestation                           |       |       | Roads |            |      | Felling |          |        |        |                       |        |           |           |           |
|           | Hectares                                |       |       |       | Kilometres |      |         | Hectares |        |        | Volume m <sup>3</sup> |        |           |           |           |
|           | 2020                                    | 2021  | 2022  | 2023  | 2020       | 2021 | 2022    | 2023     | 2020   | 2021   | 2022                  | 2023   | 2021      | 2022      | 2023      |
| January   | 270                                     | 353   | 482   | 47    | 5          | 20   | 29      | 3        | 1,170  | 3,338  | 3,507                 | 2,561  | 831,530   | 928,753   | 691,848   |
| February  | 531                                     | 463   | 269   | 39    | 10         | 30   | 14      | 3        | 1,400  | 1,939  | 3 <i>,</i> 858        | 3,039  | 531,010   | 853,328   | 888,069   |
| March     | 298                                     | 506   | 440   | 0     | 15         | 26   | 43      | 2        | 1,462  | 1,059  | 4,654                 | 3,444  | 298,959   | 785,837   | 887,739   |
| April     | 566                                     | 627   | 183   | 0     | 16         | 18   | 25      | 7        | 1,437  | 1,311  | 4,071                 | 3,008  | 303,190   | 661,988   | 814,052   |
| May       | 309                                     | 458   | 329   |       | 13         | 30   | 19      |          | 1,332  | 2,237  | 4,113                 |        | 564,007   | 646,016   |           |
| June      | 166                                     | 293   | 317   |       | 9          | 28   | 39      |          | 694    | 4,108  | 4,219                 |        | 933,153   | 848,877   |           |
| July      | 155                                     | 64    | 452   |       | 12         | 5    | 27      |          | 1,003  | 1,382  | 4,221                 |        | 319,961   | 950,873   |           |
| August    | 214                                     | 125   | 527   |       | 10         | 19   | 17      |          | 1,904  | 1,302  | 3,959                 |        | 343,035   | 730,507   |           |
| September | 280                                     | 269   | 690   |       | 10         | 13   | 20      |          | 1,183  | 6,516  | 3,788                 |        | 1,585,000 | 811,092   |           |
| October   | 570                                     | 300   | 479   |       | 7          | 18   | 23      |          | 2,387  | 3,772  | 3,090                 |        | 1,003,661 | 791,141   |           |
| November  | 485                                     | 393   | 479   |       | 10         | 32   | 21      |          | 2,335  | 3,608  | 3,861                 |        | 1,017,094 | 951,821   |           |
| December  | 499                                     | 395   | 326   |       | 13         | 26   | 15      |          | 1,935  | 2,283  | 2,686                 |        | 722,367   | 734,549   |           |
| Totals    | 4,342                                   | 4,246 | 4,972 | 86    | 130        | 264  | 293     | 14       | 18,241 | 32,855 | 46,027                | 12,051 | 8,452,966 | 9,694,783 | 3,281,708 |