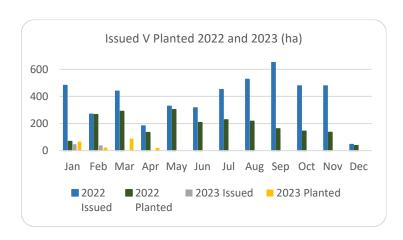

|           | Trectar est to Electrica 133 aca |         |       |      |       |            |      |      |          |        |        |                       |           |           |           |
|-----------|----------------------------------|---------|-------|------|-------|------------|------|------|----------|--------|--------|-----------------------|-----------|-----------|-----------|
|           | Aff                              | orestat | ion   |      | Roads |            |      |      | Felling  |        |        |                       |           |           |           |
|           | H                                | lectare | S     |      | ŀ     | Kilometres |      |      | Hectares |        |        | Volume m <sup>3</sup> |           |           |           |
|           | 2020                             | 2021    | 2022  | 2023 | 2020  | 2021       | 2022 | 2023 | 2020     | 2021   | 2022   | 2023                  | 2021      | 2022      | 2023      |
| January   | 270                              | 353     | 482   | 47   | 5     | 20         | 29   | 3    | 1,170    | 3,338  | 3,507  | 2,561                 | 831,530   | 928,753   | 691,848   |
| February  | 531                              | 463     | 269   | 39   | 10    | 30         | 14   | 3    | 1,400    | 1,939  | 3,858  | 3,039                 | 531,010   | 853,328   | 888,069   |
| March     | 298                              | 506     | 440   | 0    | 15    | 26         | 43   | 2    | 1,462    | 1,059  | 4,654  | 3,444                 | 298,959   | 785,837   | 887,739   |
| April     | 566                              | 627     | 183   | 0    | 16    | 18         | 25   | 5    | 1,437    | 1,311  | 4,071  | 2,295                 | 303,190   | 661,988   | 636,854   |
| May       | 309                              | 458     | 329   |      | 13    | 30         | 19   |      | 1,332    | 2,237  | 4,113  |                       | 564,007   | 646,016   |           |
| June      | 166                              | 293     | 317   |      | 9     | 28         | 39   |      | 694      | 4,108  | 4,219  |                       | 933,153   | 848,877   |           |
| July      | 155                              | 64      | 452   |      | 12    | 5          | 27   |      | 1,003    | 1,382  | 4,221  |                       | 319,961   | 950,873   |           |
| August    | 214                              | 125     | 527   |      | 10    | 19         | 17   |      | 1,904    | 1,302  | 3,959  |                       | 343,035   | 730,507   |           |
| September | 280                              | 269     | 690   |      | 10    | 13         | 20   |      | 1,183    | 6,516  | 3,788  |                       | 1,585,000 | 811,092   |           |
| October   | 570                              | 300     | 479   |      | 7     | 18         | 23   |      | 2,387    | 3,772  | 3,090  |                       | 1,003,661 | 791,141   |           |
| November  | 485                              | 393     | 479   |      | 10    | 32         | 21   |      | 2,335    | 3,608  | 3,861  |                       | 1,017,094 | 951,821   |           |
| December  | 499                              | 395     | 326   |      | 13    | 26         | 15   |      | 1,935    | 2,283  | 2,686  |                       | 722,367   | 734,549   |           |
| Totals    | 4,342                            | 4,246   | 4,972 | 86   | 130   | 264        | 293  | 12   | 18,241   | 32,855 | 46,027 | 11,338                | 8,452,966 | 9,694,783 | 3,104,510 |

Hectares/Kilometres Planted/Roads Constructed

|           | H     | lectare | S     | Kilometres |      |      |      |      |
|-----------|-------|---------|-------|------------|------|------|------|------|
|           | 2020  | 2021    | 2022  | 2023       | 2020 | 2021 | 2022 | 2023 |
| January   | 136   | 181     | 69    | 66         | 17   | 5    | 6    | 6    |
| February  | 273   | 216     | 267   | 23         | 6    | 4    | 5    | 5    |
| March     | 262   | 165     | 290   | 88         | 5    | 5    | 6    | 3    |
| April     | 212   | 113     | 135   | 20         | 8    | 3    | 4    | 2    |
| May*      | 350   | 259     | 304   |            | 9    | 6    | 5    |      |
| June*     | 284   | 309     | 208   |            | 6    | 7    | 5    |      |
| July      | 165   | 287     | 227   |            | 11   | 4    | 5    |      |
| August    | 137   | 161     | 217   |            | 8    | 9    | 8    |      |
| September | 226   | 64      | 162   |            | 5    | 7    | 4    |      |
| October   | 67    | 59      | 144   |            | 10   | 5    | 10   |      |
| November  | 162   | 86      | 136   |            | 6    | 7    | 5    |      |
| December  | 161   | 116     | 115   |            | 6    | 9    | 7    |      |
| Totals*   | 2,435 | 2,016   | 2,273 | 198        | 98   | 70   | 70   | 16   |