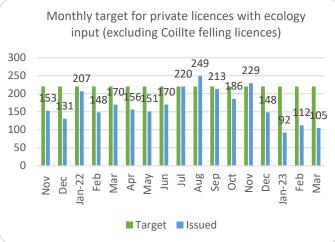

|               | Applications Received YTD | Licences<br>Issued YTD |
|---------------|---------------------------|------------------------|
| Afforestation | 46                        | 4                      |
| Felling       | 1,045                     | 957                    |
| Roads         | 165                       | 32                     |
| Total         | 1,256                     | 993                    |