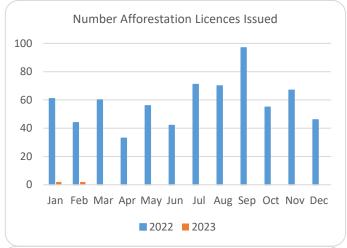

|           | Trectar est to Electrica 133 aca |         |       |      |       |            |      |      |          |        |        |                       |           |           |           |
|-----------|----------------------------------|---------|-------|------|-------|------------|------|------|----------|--------|--------|-----------------------|-----------|-----------|-----------|
|           | Aff                              | orestat | ion   |      | Roads |            |      |      | Felling  |        |        |                       |           |           |           |
|           | H                                | lectare | S     |      | ŀ     | Kilometres |      |      | Hectares |        |        | Volume m <sup>3</sup> |           |           |           |
|           | 2020                             | 2021    | 2022  | 2023 | 2020  | 2021       | 2022 | 2023 | 2020     | 2021   | 2022   | 2023                  | 2021      | 2022      | 2023      |
| January   | 270                              | 353     | 482   | 47   | 5     | 20         | 29   | 3    | 1,170    | 3,338  | 3,507  | 2,561                 | 831,530   | 928,753   | 691,848   |
| February  | 531                              | 463     | 269   | 39   | 10    | 30         | 14   | 3    | 1,400    | 1,939  | 3,858  | 3,039                 | 531,010   | 853,328   | 888,069   |
| March     | 298                              | 506     | 440   | 0    | 15    | 26         | 43   | 2    | 1,462    | 1,059  | 4,654  | 3,444                 | 298,959   | 785,837   | 887,739   |
| April     | 566                              | 627     | 183   | 0    | 16    | 18         | 25   | 5    | 1,437    | 1,311  | 4,071  | 2,295                 | 303,190   | 661,988   | 636,854   |
| May       | 309                              | 458     | 329   |      | 13    | 30         | 19   |      | 1,332    | 2,237  | 4,113  |                       | 564,007   | 646,016   |           |
| June      | 166                              | 293     | 317   |      | 9     | 28         | 39   |      | 694      | 4,108  | 4,219  |                       | 933,153   | 848,877   |           |
| July      | 155                              | 64      | 452   |      | 12    | 5          | 27   |      | 1,003    | 1,382  | 4,221  |                       | 319,961   | 950,873   |           |
| August    | 214                              | 125     | 527   |      | 10    | 19         | 17   |      | 1,904    | 1,302  | 3,959  |                       | 343,035   | 730,507   |           |
| September | 280                              | 269     | 690   |      | 10    | 13         | 20   |      | 1,183    | 6,516  | 3,788  |                       | 1,585,000 | 811,092   |           |
| October   | 570                              | 300     | 479   |      | 7     | 18         | 23   |      | 2,387    | 3,772  | 3,090  |                       | 1,003,661 | 791,141   |           |
| November  | 485                              | 393     | 479   |      | 10    | 32         | 21   |      | 2,335    | 3,608  | 3,861  |                       | 1,017,094 | 951,821   |           |
| December  | 499                              | 395     | 326   |      | 13    | 26         | 15   |      | 1,935    | 2,283  | 2,686  |                       | 722,367   | 734,549   |           |
| Totals    | 4,342                            | 4,246   | 4,972 | 86   | 130   | 264        | 293  | 12   | 18,241   | 32,855 | 46,027 | 11,338                | 8,452,966 | 9,694,783 | 3,104,510 |