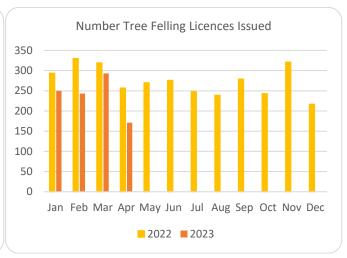

|           | Trectar est to Electrica 133 aca |         |       |      |       |            |      |      |          |        |        |                       |           |           |           |
|-----------|----------------------------------|---------|-------|------|-------|------------|------|------|----------|--------|--------|-----------------------|-----------|-----------|-----------|
|           | Aff                              | orestat | ion   |      | Roads |            |      |      | Felling  |        |        |                       |           |           |           |
|           | H                                | lectare | S     |      | ŀ     | Kilometres |      |      | Hectares |        |        | Volume m <sup>3</sup> |           |           |           |
|           | 2020                             | 2021    | 2022  | 2023 | 2020  | 2021       | 2022 | 2023 | 2020     | 2021   | 2022   | 2023                  | 2021      | 2022      | 2023      |
| January   | 270                              | 353     | 482   | 47   | 5     | 20         | 29   | 3    | 1,170    | 3,338  | 3,507  | 2,561                 | 831,530   | 928,753   | 691,848   |
| February  | 531                              | 463     | 269   | 39   | 10    | 30         | 14   | 3    | 1,400    | 1,939  | 3,858  | 3,039                 | 531,010   | 853,328   | 888,069   |
| March     | 298                              | 506     | 440   | 0    | 15    | 26         | 43   | 2    | 1,462    | 1,059  | 4,654  | 3,444                 | 298,959   | 785,837   | 887,739   |
| April     | 566                              | 627     | 183   | 0    | 16    | 18         | 25   | 5    | 1,437    | 1,311  | 4,071  | 2,295                 | 303,190   | 661,988   | 636,854   |
| May       | 309                              | 458     | 329   |      | 13    | 30         | 19   |      | 1,332    | 2,237  | 4,113  |                       | 564,007   | 646,016   |           |
| June      | 166                              | 293     | 317   |      | 9     | 28         | 39   |      | 694      | 4,108  | 4,219  |                       | 933,153   | 848,877   |           |
| July      | 155                              | 64      | 452   |      | 12    | 5          | 27   |      | 1,003    | 1,382  | 4,221  |                       | 319,961   | 950,873   |           |
| August    | 214                              | 125     | 527   |      | 10    | 19         | 17   |      | 1,904    | 1,302  | 3,959  |                       | 343,035   | 730,507   |           |
| September | 280                              | 269     | 690   |      | 10    | 13         | 20   |      | 1,183    | 6,516  | 3,788  |                       | 1,585,000 | 811,092   |           |
| October   | 570                              | 300     | 479   |      | 7     | 18         | 23   |      | 2,387    | 3,772  | 3,090  |                       | 1,003,661 | 791,141   |           |
| November  | 485                              | 393     | 479   |      | 10    | 32         | 21   |      | 2,335    | 3,608  | 3,861  |                       | 1,017,094 | 951,821   |           |
| December  | 499                              | 395     | 326   |      | 13    | 26         | 15   |      | 1,935    | 2,283  | 2,686  |                       | 722,367   | 734,549   |           |
| Totals    | 4,342                            | 4,246   | 4,972 | 86   | 130   | 264        | 293  | 12   | 18,241   | 32,855 | 46,027 | 11,338                | 8,452,966 | 9,694,783 | 3,104,510 |