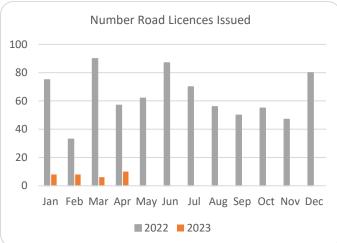

|           | Trectar est to Electrica 133 aca |         |       |      |       |            |      |      |          |        |        |                       |           |           |           |
|-----------|----------------------------------|---------|-------|------|-------|------------|------|------|----------|--------|--------|-----------------------|-----------|-----------|-----------|
|           | Aff                              | orestat | ion   |      | Roads |            |      |      | Felling  |        |        |                       |           |           |           |
|           | H                                | lectare | S     |      | ŀ     | Kilometres |      |      | Hectares |        |        | Volume m <sup>3</sup> |           |           |           |
|           | 2020                             | 2021    | 2022  | 2023 | 2020  | 2021       | 2022 | 2023 | 2020     | 2021   | 2022   | 2023                  | 2021      | 2022      | 2023      |
| January   | 270                              | 353     | 482   | 47   | 5     | 20         | 29   | 3    | 1,170    | 3,338  | 3,507  | 2,561                 | 831,530   | 928,753   | 691,848   |
| February  | 531                              | 463     | 269   | 39   | 10    | 30         | 14   | 3    | 1,400    | 1,939  | 3,858  | 3,039                 | 531,010   | 853,328   | 888,069   |
| March     | 298                              | 506     | 440   | 0    | 15    | 26         | 43   | 2    | 1,462    | 1,059  | 4,654  | 3,444                 | 298,959   | 785,837   | 887,739   |
| April     | 566                              | 627     | 183   | 0    | 16    | 18         | 25   | 5    | 1,437    | 1,311  | 4,071  | 2,295                 | 303,190   | 661,988   | 636,854   |
| May       | 309                              | 458     | 329   |      | 13    | 30         | 19   |      | 1,332    | 2,237  | 4,113  |                       | 564,007   | 646,016   |           |
| June      | 166                              | 293     | 317   |      | 9     | 28         | 39   |      | 694      | 4,108  | 4,219  |                       | 933,153   | 848,877   |           |
| July      | 155                              | 64      | 452   |      | 12    | 5          | 27   |      | 1,003    | 1,382  | 4,221  |                       | 319,961   | 950,873   |           |
| August    | 214                              | 125     | 527   |      | 10    | 19         | 17   |      | 1,904    | 1,302  | 3,959  |                       | 343,035   | 730,507   |           |
| September | 280                              | 269     | 690   |      | 10    | 13         | 20   |      | 1,183    | 6,516  | 3,788  |                       | 1,585,000 | 811,092   |           |
| October   | 570                              | 300     | 479   |      | 7     | 18         | 23   |      | 2,387    | 3,772  | 3,090  |                       | 1,003,661 | 791,141   |           |
| November  | 485                              | 393     | 479   |      | 10    | 32         | 21   |      | 2,335    | 3,608  | 3,861  |                       | 1,017,094 | 951,821   |           |
| December  | 499                              | 395     | 326   |      | 13    | 26         | 15   |      | 1,935    | 2,283  | 2,686  |                       | 722,367   | 734,549   |           |
| Totals    | 4,342                            | 4,246   | 4,972 | 86   | 130   | 264        | 293  | 12   | 18,241   | 32,855 | 46,027 | 11,338                | 8,452,966 | 9,694,783 | 3,104,510 |