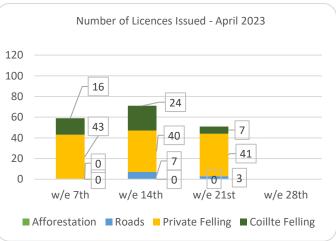

## Forestry Licensing Dashboard – Week 3, April 2023













## Forestry Licensing Dashboard – Week 3, April 2023

| Hectares | /Kilometres  | for | licancas  | harroot |
|----------|--------------|-----|-----------|---------|
| nectares | kiioilleu es | 101 | Licelices | issueu  |

|           | Trectar est to Electrica 133 aca |         |       |      |       |            |      |      |          |        |        |                       |           |           |           |
|-----------|----------------------------------|---------|-------|------|-------|------------|------|------|----------|--------|--------|-----------------------|-----------|-----------|-----------|
|           | Aff                              | orestat | ion   |      | Roads |            |      |      | Felling  |        |        |                       |           |