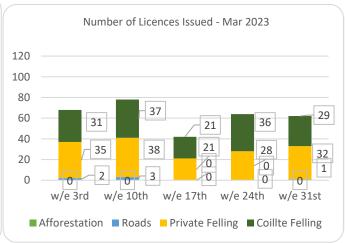

## Forestry Licensing Dashboard – Week 3, April 2023













## Forestry Licensing Dashboard – Week 3, April 2023

| Hectares | /Kilometres  | for | licancas  | harroot |
|----------|--------------|-----|-----------|---------|
| nectares | kiioilleu es | 101 | Licelices | issueu  |

|           | Trectar est to Electrica 133 aca |         |       |      |       |            |      |      |          |        |        |                       |           |           |           |
|-----------|----------------------------------|---------|-------|------|-------|------------|------|------|----------|--------|--------|-----------------------|-----------|-----------|-----------|
|           | Aff                              | orestat | ion   |      | Roads |            |      |      | Felling  |        |        |                       |           |