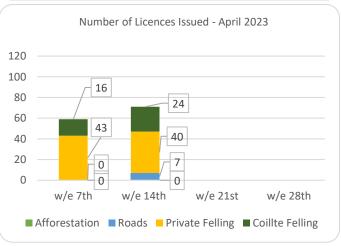

## Forestry Licensing Dashboard – Week 2, April 2023













## Forestry Licensing Dashboard – Week 2, April 2023

| Hectares | /Kilometres | for | licences | Issued |
|----------|-------------|-----|----------|--------|
|          |             |     |          |        |

|           | Treated est for Electrics 155 ded |         |       |      |      |                     |             |      |                       |        |        |        |           |           |           |
|-----------|-----------------------------------|---------|-------|------|------|---------------------|-------------|------|-----------------------|--------|--------|--------|-----------|-----------|-----------|
|           | Aff                               | orestat | ion   |      |      | Roads               | ads Felling |      |                       |        | li