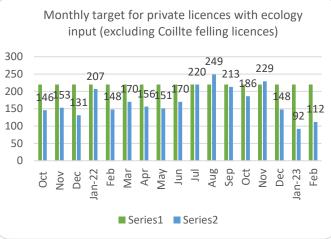

|               | Applications<br>Received<br>YTD | Licences<br>Issued<br>YTD |
|---------------|---------------------------------|---------------------------|
| Afforestation | 46                              | 4                         |
| Felling       | 277                             | 909                       |
| Roads         | 164                             | 29                        |
| Total         | 487                             | 942                       |