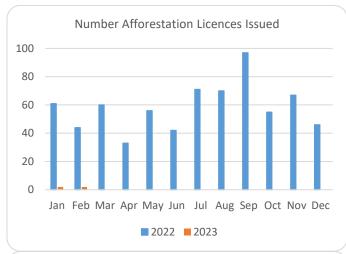

|           | Treated est for Electrics 155 ded |         |       |      |      |                     |             |      |                       |        |        |        |           |           |           |
|-----------|-----------------------------------|---------|-------|------|------|---------------------|-------------|------|-----------------------|--------|--------|--------|-----------|-----------|-----------|
|           | Aff                               | orestat | ion   |      |      | Roads               | ads Felling |      |                       |        | ling   |        |           |           |           |
|           | H                                 | lectare | S     |      | ŀ    | Kilometres Hectares |             |      | Volume m <sup>3</sup> |        |        |        |           |           |           |
|           | 2020                              | 2021    | 2022  | 2023 | 2020 | 2021                | 2022        | 2023 | 2020                  | 2021   | 2022   | 2023   | 2021      | 2022      | 2023      |
| January   | 270                               | 353     | 482   | 47   | 5    | 20                  | 29          | 3    | 1,170                 | 3,338  | 3,507  | 2,561  | 831,530   | 928,753   | 691,848   |
| February  | 531                               | 463     | 269   | 39   | 10   | 30                  | 14          | 3    | 1,400                 | 1,939  | 3,858  | 3,039  | 531,010   | 853,328   | 888,069   |
| March     | 298                               | 506     | 440   | 0    | 15   | 26                  | 43          | 2    | 1,462                 | 1,059  | 4,654  | 3,444  | 298,959   | 785,837   | 887,739   |
| April     | 566                               | 627     | 183   | 0    | 16   | 18                  | 25          | 4    | 1,437                 | 1,311  | 4,071  | 1,621  | 303,190   | 661,988   | 437,017   |
| May       | 309                               | 458     | 329   |      | 13   | 30                  | 19          |      | 1,332                 | 2,237  | 4,113  |        | 564,007   | 646,016   |           |
| June      | 166                               | 293     | 317   |      | 9    | 28                  | 39          |      | 694                   | 4,108  | 4,219  |        | 933,153   | 848,877   |           |
| July      | 155                               | 64      | 452   |      | 12   | 5                   | 27          |      | 1,003                 | 1,382  | 4,221  |        | 319,961   | 950,873   |           |
| August    | 214                               | 125     | 527   |      | 10   | 19                  | 17          |      | 1,904                 | 1,302  | 3,959  |        | 343,035   | 730,507   |           |
| September | 280                               | 269     | 690   |      | 10   | 13                  | 20          |      | 1,183                 | 6,516  | 3,788  |        | 1,585,000 | 811,092   |           |
| October   | 570                               | 300     | 479   |      | 7    | 18                  | 23          |      | 2,387                 | 3,772  | 3,090  |        | 1,003,661 | 791,141   |           |
| November  | 485                               | 393     | 479   |      | 10   | 32                  | 21          |      | 2,335                 | 3,608  | 3,861  |        | 1,017,094 | 951,821   |           |
| December  | 499                               | 395     | 326   |      | 13   | 26                  | 15          |      | 1,935                 | 2,283  | 2,686  |        | 722,367   | 734,549   |           |
| Totals    | 4,342                             | 4,246   | 4,972 | 86   | 130  | 264                 | 293         | 11   | 18,241                | 32,855 | 46,027 | 10,664 | 8,452,966 | 9,694,783 | 2,904,673 |