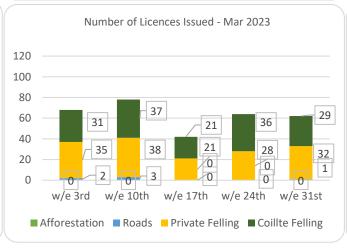

## Forestry Licensing Dashboard – Week 2, April 2023













## Forestry Licensing Dashboard – Week 2, April 2023

| Hectares | /Kilometres | for | licences | Issued |
|----------|-------------|-----|----------|--------|
|          |             |     |          |        |

|           | Treated est for Electrics 155 ded |         |       |      |      |                     |             |      |                       |        |        |        |           |           |           |
|-----------|-----------------------------------|---------|-------|------|------|---------------------|-------------|------|-----------------------|--------|--------|--------|-----------|-----------|-----------|
|           | Aff                               | orestat | ion   |      |      | Roads               | ads Felling |      |                       |        |