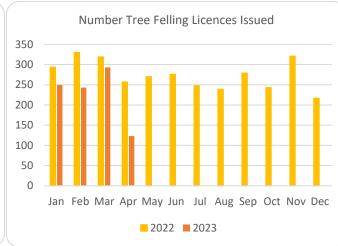

|           | Treated est for Electrics 155 ded |         |       |      |      |                     |             |      |                       |        |        |        |           |           |           |
|-----------|-----------------------------------|---------|-------|------|------|---------------------|-------------|------|-----------------------|--------|--------|--------|-----------|-----------|-----------|
|           | Aff                               | orestat | ion   |      |      | Roads               | ads Felling |      |                       |        | ling   |        |           |           |           |
|           | H                                 | lectare | S     |      | ŀ    | Kilometres Hectares |             |      | Volume m <sup>3</sup> |        |        |        |           |           |           |
|           | 2020                              | 2021    | 2022  | 2023 | 2020 | 2021                | 2022        | 2023 | 2020                  | 2021   | 2022   | 2023   | 2021      | 2022      | 2023      |
| January   | 270                               | 353     | 482   | 47   | 5    | 20                  | 29          | 3    | 1,170                 | 3,338  | 3,507  | 2,561  | 831,530   | 928,753   | 691,848   |
| February  | 531                               | 463     | 269   | 39   | 10   | 30                  | 14          | 3    | 1,400                 | 1,939  | 3,858  | 3,039  | 531,010   | 853,328   | 888,069   |
| March     | 298                               | 506     | 440   | 0    | 15   | 26                  | 43          | 2    | 1,462                 | 1,059  | 4,654  | 3,444  | 298,959   | 785,837   | 887,739   |
| April     | 566                               | 627     | 183   | 0    | 16   | 18                  | 25          | 4    | 1,437                 | 1,311  | 4,071  | 1,621  | 303,190   | 661,988   | 437,017   |
| May       | 309                               | 458     | 329   |      | 13   | 30                  | 19          |      | 1,332                 | 2,237  | 4,113  |        | 564,007   | 646,016   |           |
| June      | 166                               | 293     | 317   |      | 9    | 28                  | 39          |      | 694                   | 4,108  | 4,219  |        | 933,153   | 848,877   |           |
| July      | 155                               | 64      | 452   |      | 12   | 5                   | 27          |      | 1,003                 | 1,382  | 4,221  |        | 319,961   | 950,873   |           |
| August    | 214                               | 125     | 527   |      | 10   | 19                  | 17          |      | 1,904                 | 1,302  | 3,959  |        | 343,035   | 730,507   |           |
| September | 280                               | 269     | 690   |      | 10   | 13                  | 20          |      | 1,183                 | 6,516  | 3,788  |        | 1,585,000 | 811,092   |           |
| October   | 570                               | 300     | 479   |      | 7    | 18                  | 23          |      | 2,387                 | 3,772  | 3,090  |        | 1,003,661 | 791,141   |           |
| November  | 485                               | 393     | 479   |      | 10   | 32                  | 21          |      | 2,335                 | 3,608  | 3,861  |        | 1,017,094 | 951,821   |           |
| December  | 499                               | 395     | 326   |      | 13   | 26                  | 15          |      | 1,935                 | 2,283  | 2,686  |        | 722,367   | 734,549   |           |
| Totals    | 4,342                             | 4,246   | 4,972 | 86   | 130  | 264                 | 293         | 11   | 18,241                | 32,855 | 46,027 | 10,664 | 8,452,966 | 9,694,783 | 2,904,673 |