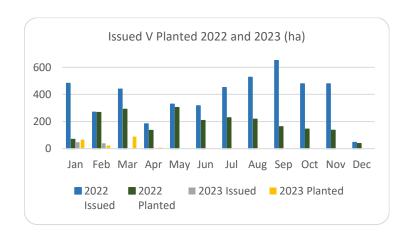

|           | Treated est for Electrics 155 ded |         |       |      |      |                     |             |      |                       |        |        |        |           |           |           |
|-----------|-----------------------------------|---------|-------|------|------|---------------------|-------------|------|-----------------------|--------|--------|--------|-----------|-----------|-----------|
|           | Aff                               | orestat | ion   |      |      | Roads               | ads Felling |      |                       |        | ling   |        |           |           |           |
|           | H                                 | lectare | S     |      | ŀ    | Kilometres Hectares |             |      | Volume m <sup>3</sup> |        |        |        |           |           |           |
|           | 2020                              | 2021    | 2022  | 2023 | 2020 | 2021                | 2022        | 2023 | 2020                  | 2021   | 2022   | 2023   | 2021      | 2022      | 2023      |
| January   | 270                               | 353     | 482   | 47   | 5    | 20                  | 29          | 3    | 1,170                 | 3,338  | 3,507  | 2,561  | 831,530   | 928,753   | 691,848   |
| February  | 531                               | 463     | 269   | 39   | 10   | 30                  | 14          | 3    | 1,400                 | 1,939  | 3,858  | 3,039  | 531,010   | 853,328   | 888,069   |
| March     | 298                               | 506     | 440   | 0    | 15   | 26                  | 43          | 2    | 1,462                 | 1,059  | 4,654  | 3,444  | 298,959   | 785,837   | 887,739   |
| April     | 566                               | 627     | 183   | 0    | 16   | 18                  | 25          | 4    | 1,437                 | 1,311  | 4,071  | 1,621  | 303,190   | 661,988   | 437,017   |
| May       | 309                               | 458     | 329   |      | 13   | 30                  | 19          |      | 1,332                 | 2,237  | 4,113  |        | 564,007   | 646,016   |           |
| June      | 166                               | 293     | 317   |      | 9    | 28                  | 39          |      | 694                   | 4,108  | 4,219  |        | 933,153   | 848,877   |           |
| July      | 155                               | 64      | 452   |      | 12   | 5                   | 27          |      | 1,003                 | 1,382  | 4,221  |        | 319,961   | 950,873   |           |
| August    | 214                               | 125     | 527   |      | 10   | 19                  | 17          |      | 1,904                 | 1,302  | 3,959  |        | 343,035   | 730,507   |           |
| September | 280                               | 269     | 690   |      | 10   | 13                  | 20          |      | 1,183                 | 6,516  | 3,788  |        | 1,585,000 | 811,092   |           |
| October   | 570                               | 300     | 479   |      | 7    | 18                  | 23          |      | 2,387                 | 3,772  | 3,090  |        | 1,003,661 | 791,141   |           |
| November  | 485                               | 393     | 479   |      | 10   | 32                  | 21          |      | 2,335                 | 3,608  | 3,861  |        | 1,017,094 | 951,821   |           |
| December  | 499                               | 395     | 326   |      | 13   | 26                  | 15          |      | 1,935                 | 2,283  | 2,686  |        | 722,367   | 734,549   |           |
| Totals    | 4,342                             | 4,246   | 4,972 | 86   | 130  | 264                 | 293         | 11   | 18,241                | 32,855 | 46,027 | 10,664 | 8,452,966 | 9,694,783 | 2,904,673 |

Hectares/Kilometres Planted/Roads Constructed

|           | H     | lectare | Kilometres |      |      |      |      |      |
|-----------|-------|---------|------------|------|------|------|------|------|
|           | 2020  | 2021    | 2022       | 2023 | 2020 | 2021 | 2022 | 2023 |
| January   | 136   | 181     | 69         | 66   | 17   | 5    | 6    | 6    |
| February  | 273   | 216     | 267        | 23   | 6    | 4    | 5    | 5    |
| March     | 262   | 165     | 290        | 88   | 5    | 5    | 6    | 3    |
| April     | 212   | 113     | 135        | 8    | 8    | 3    | 4    | 1    |
| May*      | 350   | 259     | 304        |      | 9    | 6    | 5    |      |
| June*     | 284   | 309     | 208        |      | 6    | 7    | 5    |      |
| July      | 165   | 287     | 227        |      | 11   | 4    | 5    |      |
| August    | 137   | 161     | 217        |      | 8    | 9    | 8    |      |
| September | 226   | 64      | 162        |      | 5    | 7    | 4    |      |
| October   | 67    | 59      | 144        |      | 10   | 5    | 10   |      |
| November  | 162   | 86      | 136        |      | 6    | 7    | 5    |      |
| December  | 161   | 116     | 115        |      | 6    | 9    | 7    |      |
| Totals*   | 2,435 | 2,016   | 2,273      | 185  | 98   | 70   | 70   | 16   |

\*The figures for afforestation planted in 2023 reflect afforestation that has been paid at first grant stage this year to date only, i.e. approvals under the old programme but who are finalising planting in 2023.