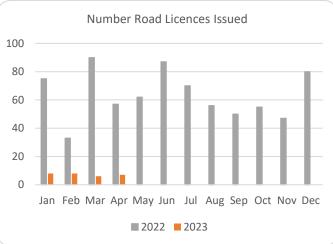

|           | Treated est for Electrics 155 ded |         |       |      |      |                     |             |      |                       |        |        |        |           |           |           |
|-----------|-----------------------------------|---------|-------|------|------|---------------------|-------------|------|-----------------------|--------|--------|--------|-----------|-----------|-----------|
|           | Aff                               | orestat | ion   |      |      | Roads               | ads Felling |      |                       |        | ling   |        |           |           |           |
|           | H                                 | lectare | S     |      | ŀ    | Kilometres Hectares |             |      | Volume m <sup>3</sup> |        |        |        |           |           |           |
|           | 2020                              | 2021    | 2022  | 2023 | 2020 | 2021                | 2022        | 2023 | 2020                  | 2021   | 2022   | 2023   | 2021      | 2022      | 2023      |
| January   | 270                               | 353     | 482   | 47   | 5    | 20                  | 29          | 3    | 1,170                 | 3,338  | 3,507  | 2,561  | 831,530   | 928,753   | 691,848   |
| February  | 531                               | 463     | 269   | 39   | 10   | 30                  | 14          | 3    | 1,400                 | 1,939  | 3,858  | 3,039  | 531,010   | 853,328   | 888,069   |
| March     | 298                               | 506     | 440   | 0    | 15   | 26                  | 43          | 2    | 1,462                 | 1,059  | 4,654  | 3,444  | 298,959   | 785,837   | 887,739   |
| April     | 566                               | 627     | 183   | 0    | 16   | 18                  | 25          | 4    | 1,437                 | 1,311  | 4,071  | 1,621  | 303,190   | 661,988   | 437,017   |
| May       | 309                               | 458     | 329   |      | 13   | 30                  | 19          |      | 1,332                 | 2,237  | 4,113  |        | 564,007   | 646,016   |           |
| June      | 166                               | 293     | 317   |      | 9    | 28                  | 39          |      | 694                   | 4,108  | 4,219  |        | 933,153   | 848,877   |           |
| July      | 155                               | 64      | 452   |      | 12   | 5                   | 27          |      | 1,003                 | 1,382  | 4,221  |        | 319,961   | 950,873   |           |
| August    | 214                               | 125     | 527   |      | 10   | 19                  | 17          |      | 1,904                 | 1,302  | 3,959  |        | 343,035   | 730,507   |           |
| September | 280                               | 269     | 690   |      | 10   | 13                  | 20          |      | 1,183                 | 6,516  | 3,788  |        | 1,585,000 | 811,092   |           |
| October   | 570                               | 300     | 479   |      | 7    | 18                  | 23          |      | 2,387                 | 3,772  | 3,090  |        | 1,003,661 | 791,141   |           |
| November  | 485                               | 393     | 479   |      | 10   | 32                  | 21          |      | 2,335                 | 3,608  | 3,861  |        | 1,017,094 | 951,821   |           |
| December  | 499                               | 395     | 326   |      | 13   | 26                  | 15          |      | 1,935                 | 2,283  | 2,686  |        | 722,367   | 734,549   |           |
| Totals    | 4,342                             | 4,246   | 4,972 | 86   | 130  | 264                 | 293         | 11   | 18,241                | 32,855 | 46,027 | 10,664 | 8,452,966 | 9,694,783 | 2,904,673 |