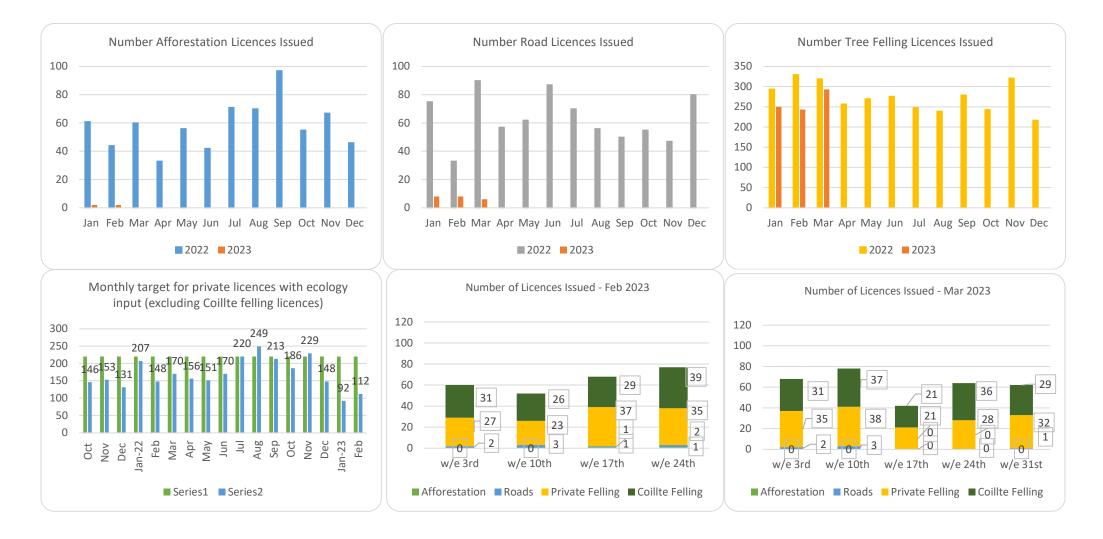

## Forestry Licensing Dashboard – Week 5, March 2023

## Forestry Licensing Dashboard – Week 5, March 2023

|           | Hectares/Kilometres for Licences Issued |       |       |      |            |      |      |          |        |        |                       |       |           |                  |           |
|-----------|-----------------------------------------|-------|-------|------|------------|------|------|----------|--------|--------|-----------------------|-------|-----------|------------------|-----------|
|           | Afforestation                           |       |       |      | Roads      |      |      | Felling  |        |        |                       |       |           |                  |           |
|           | Hectares                                |       |       |      | Kilometres |      |      | Hectares |        |        | Volume m <sup>3</sup> |       |           |                  |           |
|           | 2020                                    | 2021  | 2022  | 2023 | 2020       | 2021 | 2022 | 2023     | 2020   | 2021   | 2022                  | 2023  | 2021      | 2022             | 2023      |
| January   | 270                                     | 353   | 482   | 47   | 5          | 20   | 29   | 3        | 1,170  | 3,338  | 3,507                 | 2,561 | 831,530   | 928,753          | 691,848   |
| February  | 531                                     | 463   | 269   | 39   | 10         | 30   | 14   | 3        | 1,400  | 1,939  | 3 <i>,</i> 858        | 3,039 | 531,010   | 853 <i>,</i> 328 | 888,069   |
| March     | 298                                     | 506   | 440   | 0    | 15         | 26   | 43   | 2        | 1,462  | 1,059  | 4,654                 | 3,444 | 298,959   | 785,837          | 887,739   |
| April     | 566                                     | 627   | 183   |      | 16         | 18   | 25   |          | 1,437  | 1,311  | 4,071                 |       | 303,190   | 661,988          |           |
| May       | 309                                     | 458   | 329   |      | 13         | 30   | 19   |          | 1,332  | 2,237  | 4,113                 |       | 564,007   | 646,016          |           |
| June      | 166                                     | 293   | 317   |      | 9          | 28   | 39   |          | 694    | 4,108  | 4,219                 |       | 933,153   | 848 <i>,</i> 877 |           |
| July      | 155                                     | 64    | 452   |      | 12         | 5    | 27   |          | 1,003  | 1,382  | 4,221                 |       | 319,961   | 950,873          |           |
| August    | 214                                     | 125   | 527   |      | 10         | 19   | 17   |          | 1,904  | 1,302  | 3,959                 |       | 343,035   | 730,507          |           |
| September | 280                                     | 269   | 690   |      | 10         | 13   | 20   |          | 1,183  | 6,516  | 3,788                 |       | 1,585,000 | 811,092          |           |
| October   | 570                                     | 300   | 479   |      | 7          | 18   | 23   |          | 2,387  | 3,772  | 3,090                 |       | 1,003,661 | 791,141          |           |
| November  | 485                                     | 393   | 479   |      | 10         | 32   | 21   |          | 2,335  | 3,608  | 3,861                 |       | 1,017,094 | 951,821          |           |
| December  | 499                                     | 395   | 326   |      | 13         | 26   | 15   |          | 1,935  | 2,283  | 2,686                 |       | 722,367   | 734,549          |           |
| Totals    | 4,342                                   | 4,246 | 4,972 | 86   | 130        | 264  | 293  | 7        | 18,241 | 32,855 | 46,027                | 9,043 | 8,452,966 | 9,694,783        | 2,467,656 |