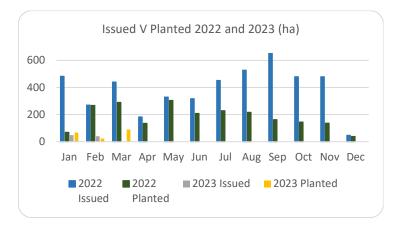

## Forestry Licensing Dashboard – Week 5, March 2023

|           | Hectares/Kilometres for Licences Issued |       |       |      |            |      |      |          |        |        |                       |       |           |                  |           |
|-----------|-----------------------------------------|-------|-------|------|------------|------|------|----------|--------|--------|-----------------------|-------|-----------|------------------|-----------|
|           | Afforestation                           |       |       |      | Roads      |      |      | Felling  |        |        |                       |       |           |                  |           |
|           | Hectares                                |       |       |      | Kilometres |      |      | Hectares |        |        | Volume m <sup>3</sup> |       |           |                  |           |
|           | 2020                                    | 2021  | 2022  | 2023 | 2020       | 2021 | 2022 | 2023     | 2020   | 2021   | 2022                  | 2023  | 2021      | 2022             | 2023      |
| January   | 270                                     | 353   | 482   | 47   | 5          | 20   | 29   | 3        | 1,170  | 3,338  | 3,507                 | 2,561 | 831,530   | 928,753          | 691,848   |
| February  | 531                                     | 463   | 269   | 39   | 10         | 30   | 14   | 3        | 1,400  | 1,939  | 3 <i>,</i> 858        | 3,039 | 531,010   | 853 <i>,</i> 328 | 888,069   |
| March     | 298                                     | 506   | 440   | 0    | 15         | 26   | 43   | 2        | 1,462  | 1,059  | 4,654                 | 3,444 | 298,959   | 785,837          | 887,739   |
| April     | 566                                     | 627   | 183   |      | 16         | 18   | 25   |          | 1,437  | 1,311  | 4,071                 |       | 303,190   | 661,988          |           |
| May       | 309                                     | 458   | 329   |      | 13         | 30   | 19   |          | 1,332  | 2,237  | 4,113                 |       | 564,007   | 646,016          |           |
| June      | 166                                     | 293   | 317   |      | 9          | 28   | 39   |          | 694    | 4,108  | 4,219                 |       | 933,153   | 848 <i>,</i> 877 |           |
| July      | 155                                     | 64    | 452   |      | 12         | 5    | 27   |          | 1,003  | 1,382  | 4,221                 |       | 319,961   | 950,873          |           |
| August    | 214                                     | 125   | 527   |      | 10         | 19   | 17   |          | 1,904  | 1,302  | 3,959                 |       | 343,035   | 730,507          |           |
| September | 280                                     | 269   | 690   |      | 10         | 13   | 20   |          | 1,183  | 6,516  | 3,788                 |       | 1,585,000 | 811,092          |           |
| October   | 570                                     | 300   | 479   |      | 7          | 18   | 23   |          | 2,387  | 3,772  | 3,090                 |       | 1,003,661 | 791,141          |           |
| November  | 485                                     | 393   | 479   |      | 10         | 32   | 21   |          | 2,335  | 3,608  | 3,861                 |       | 1,017,094 | 951,821          |           |
| December  | 499                                     | 395   | 326   |      | 13         | 26   | 15   |          | 1,935  | 2,283  | 2,686                 |       | 722,367   | 734,549          |           |
| Totals    | 4,342                                   | 4,246 | 4,972 | 86   | 130        | 264  | 293  | 7        | 18,241 | 32,855 | 46,027                | 9,043 | 8,452,966 | 9,694,783        | 2,467,656 |

Hectares/Kilometres Planted/Roads Constructed

|           | ŀ     | lectare | Kilometres |      |      |      |      |      |
|-----------|-------|---------|------------|------|------|------|------|------|
|           | 2020  | 2021    | 2022       | 2023 | 2020 | 2021 | 2022 | 2023 |
| January   | 136   | 181     | 69         | 66   | 17   | 5    | 6    | 6    |
| February  | 273   | 216     | 267        | 23   | 6    | 4    | 5    | 5    |
| March     | 262   | 165     | 290        | 88   | 5    | 5    | 6    | 3    |
| April     | 212   | 113     | 135        |      | 8    | 3    | 4    |      |
| May*      | 350   | 259     | 304        |      | 9    | 6    | 5    |      |
| June*     | 284   | 309     | 208        |      | 6    | 7    | 5    |      |
| July      | 165   | 287     | 227        |      | 11   | 4    | 5    |      |
| August    | 137   | 161     | 217        |      | 8    | 9    | 8    |      |
| September | 226   | 64      | 162        |      | 5    | 7    | 4    |      |
| October   | 67    | 59      | 144        |      | 10   | 5    | 10   |      |
| November  | 162   | 86      | 136        |      | 6    | 7    | 5    |      |
| December  | 161   | 116     | 115        |      | 6    | 9    | 7    |      |
| Totals*   | 2,435 | 2,016   | 2,273      | 178  | 98   | 70   | 70   | 14   |

\*The figures for afforestation planted in 2023 (171ha) reflect afforestation that has been paid at first grant stage this year to date only, i.e. approvals under the old programme but who are finalising planting in 2023. The interim deminimis schemes are scheduled to begin in the coming weeks.