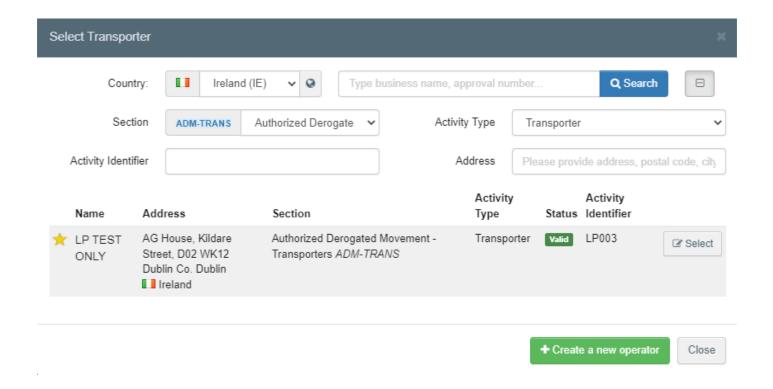

#### Box I.17 Transporter

Follow the instructions as above, go to "Advanced",

"Country", select the country of the Transporter.

"Section", select from the drop-down menu "Authorised Derogated Movement – Transporters (ADM-TRANS)"

"Activity Type", select "Transporter".