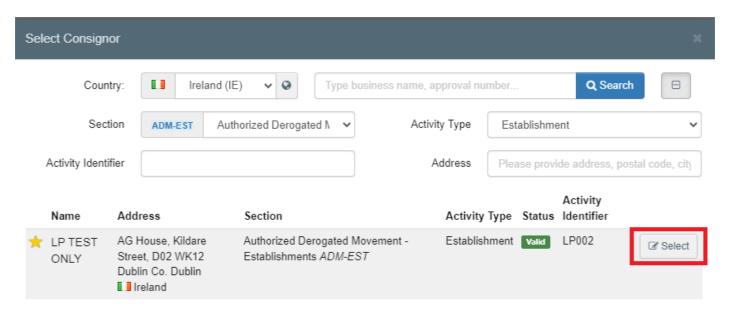

## Box – I.1. Consignor

We recommend you search using the "Advanced" function.

When you have clicked on the "Advanced" button you will presented with a search screen.

Click on the to show more search fields.

"Country", select the country of the consignor.

"Section", select from the drop-down menu "Authorised Derogated Movement – Establishments (ADM-EST)"

"Activity Type", select "Establishment".

You can also type the name of the operator into the search field.

A list of operators that match/closely-match your search criteria will be displayed below the search box.

Click on "Select", the operator will be entered in Box I.1 Consignor

NOTE: If you choose to search for the operator by typing in the name, be aware that this will generate a larger list of operators that match or closely match your search criteria and the operator you are searching for may be some way down the list.