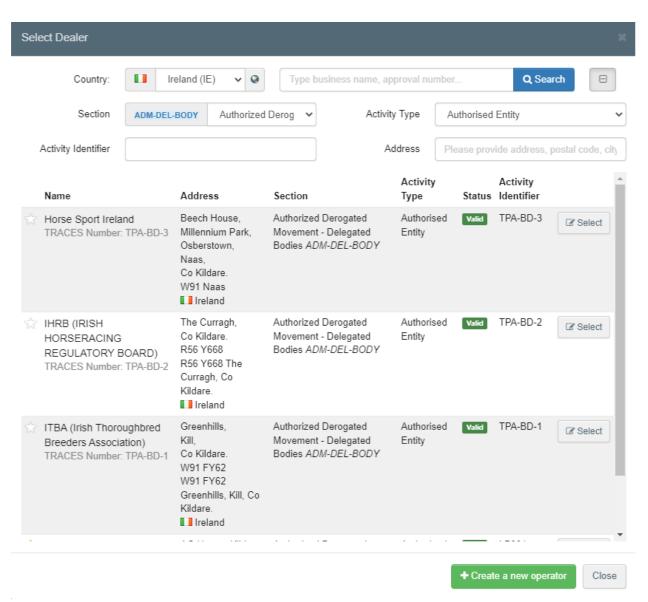

#### One of the Authorised Delegated Bodies must be chosen for Box I.6

Follow the instructions as above, go to "Advanced",

"Country", select the country of the Delegated Body.

"Section", select from the drop-down menu "Authorised Derogated Movement – Delegated Bodies (ADM-DEL-BODY)"

"Activity Type", select "Authorised Entity".

#### Select one of the Authorised Bodies