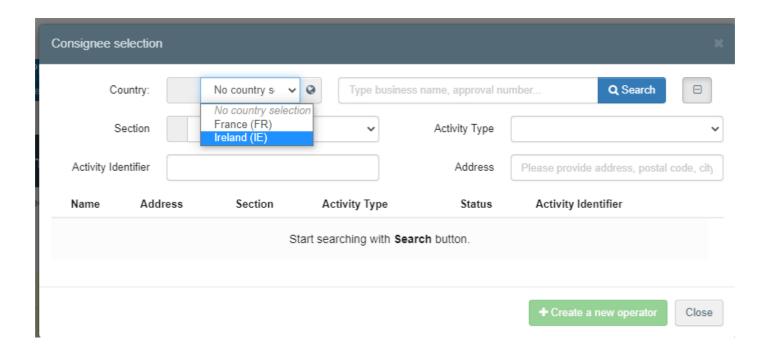

#### Box I.5 Consignee and Box I.13 Place of destination.

Follow the instructions as above, go to "Advanced",

"Country", select the country of the consignor. Only France and Ireland are available selections.