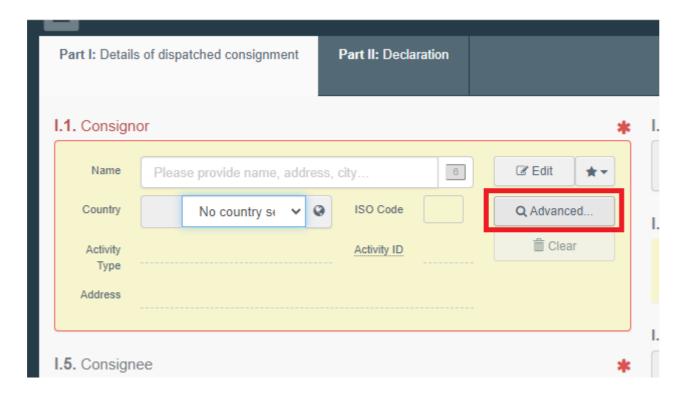

## Box – I.1. Consignor

We recommend you search using the "Advanced" function.

When you have clicked on the "Advanced" button you will presented with a search screen.

Click on the to show more search fields.