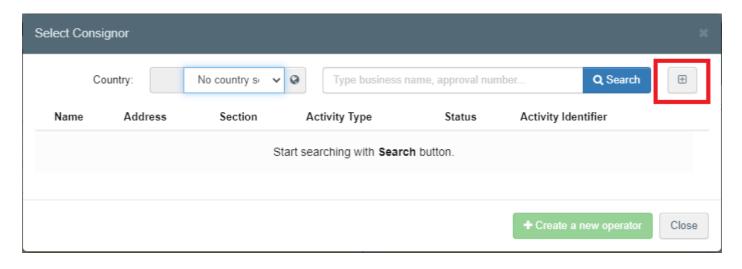

"Country", select the country of the consignor.

"Section", select from the drop-down menu "Authorised Derogated Movement – Establishments (ADM-EST)"

"Activity Type", select "Establishment".

You can also type the name of the operator into the search field.

A list of operators that match/closely-match your search criteria will be displayed below the search box.

Click on "Select", the operator will be entered in Box I.1 Consignor

NOTE: If you choose to search for the operator by typing in the name, be aware that this will generate a larger list of operators that match or closely match your search criteria and the operator you are searching for may be some way down the list.