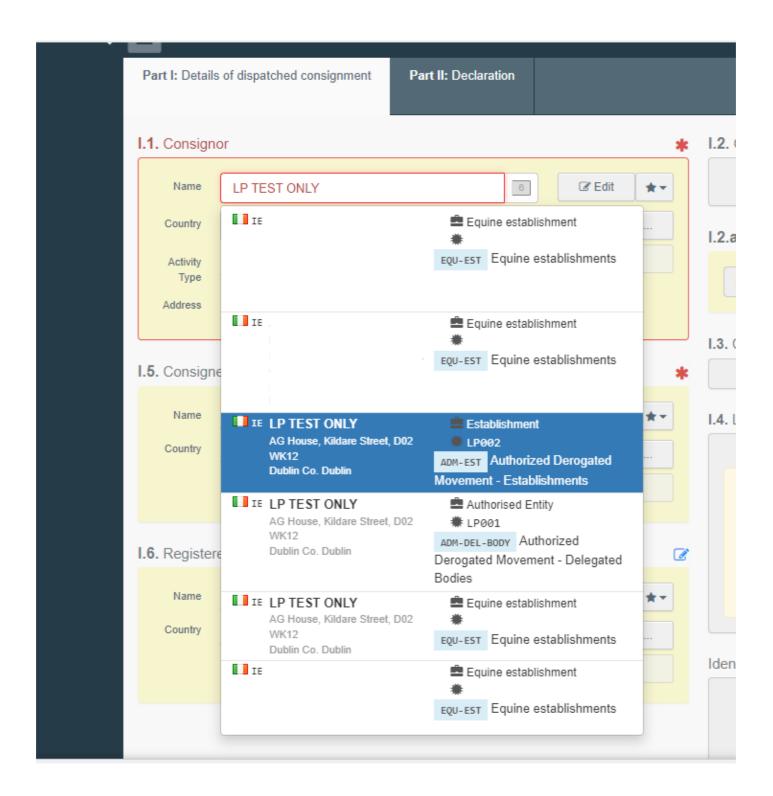

In the example below the operator LP TEST ONLY has 3 activities that can be selected, you must choose the correct Authorised Derogated Movement activity.