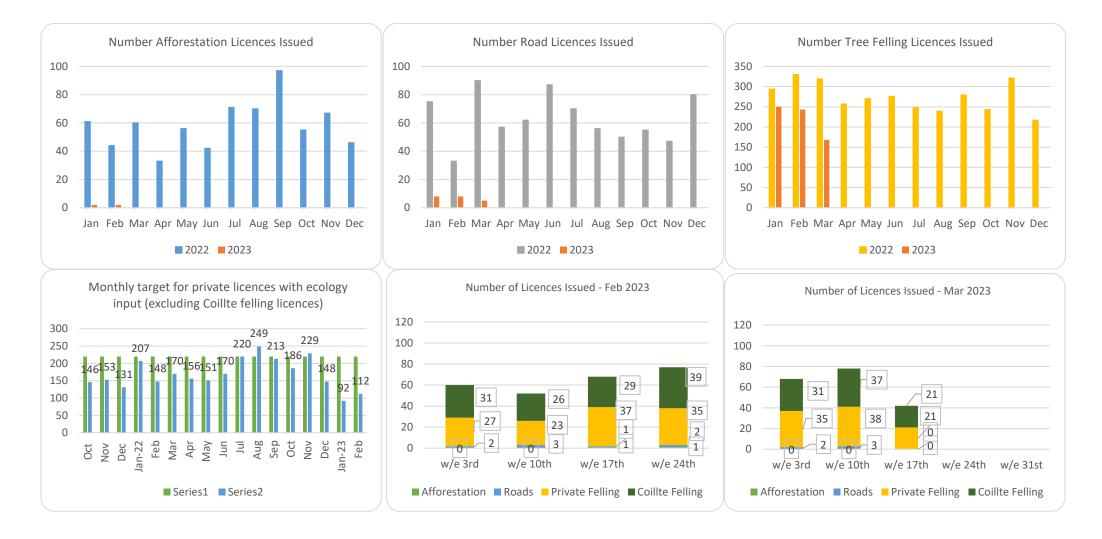

## Forestry Licensing Dashboard – Week 3, March 2023



## Forestry Licensing Dashboard – Week 3, March 2023

Hectares/Kilometres for Licences Issued

|           | Afforestation |       |       | Roads      |      |      |          | Felling |                |                       |        |       |           |           |           |
|-----------|---------------|-------|-------|------------|------|------|----------|---------|----------------|-----------------------|--------|-------|-----------|-----------|-----------|
|           | Hectares      |       |       | Kilometres |      |      | Hectares |         |                | Volume m <sup>3</sup> |        |       |           |           |           |
|           | 2020          | 2021  | 2022  | 2023       | 2020 | 2021 | 2022     | 2023    | 2020           | 2021                  | 2022