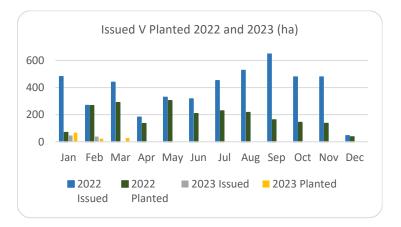

## Forestry Licensing Dashboard – Week 3, March 2023

Hectares/Kilometres for Licences Issued

|           | Afforestation |       |       | Roads      |      |      |          | Felling |                |                       |        |       |           |           |           |
|-----------|---------------|-------|-------|------------|------|------|----------|---------|----------------|-----------------------|--------|-------|-----------|-----------|-----------|
|           | Hectares      |       |       | Kilometres |      |      | Hectares |         |                | Volume m <sup>3</sup> |        |       |           |           |           |
|           | 2020          | 2021  | 2022  | 2023       | 2020 | 2021 | 2022     | 2023    | 2020           | 2021                  | 2022   | 2023  | 2021      | 2022      | 2023      |
| January   | 270           | 353   | 482   | 47         | 5    | 20   | 29       | 3       | 1,170          | 3,338                 | 3,507  | 2,561 | 831,530   | 928,753   | 691,848   |
| February  | 531           | 463   | 269   | 39         | 10   | 30   | 14       | 3       | 1,400          | 1,939                 | 3,858  | 3,039 | 531,010   | 853,328   | 888,069   |
| March     | 298           | 506   | 440   | 0          | 15   | 26   | 43       | 2       | 1,462          | 1,059                 | 4,654  | 2,048 | 298,959   | 785,837   | 502,588   |
| April     | 566           | 627   | 183   |            | 16   | 18   | 25       |         | 1,437          | 1,311                 | 4,071  |       | 303,190   | 661,988   |           |
| May       | 309           | 458   | 329   |            | 13   | 30   | 19       |         | 1,332          | 2,237                 | 4,113  |       | 564,007   | 646,016   |           |
| June      | 166           | 293   | 317   |            | 9    | 28   | 39       |         | 694            | 4,108                 | 4,219  |       | 933,153   | 848,877   |           |
| July      | 155           | 64    | 452   |            | 12   | 5    | 27       |         | 1,003          | 1,382                 | 4,221  |       | 319,961   | 950,873   |           |
| August    | 214           | 125   | 527   |            | 10   | 19   | 17       |         | 1,904          | 1,302                 | 3,959  |       | 343,035   | 730,507   |           |
| September | 280           | 269   | 690   |            | 10   | 13   | 20       |         | 1,183          | 6,516                 | 3,788  |       | 1,585,000 | 811,092   |           |
| October   | 570           | 300   | 479   |            | 7    | 18   | 23       |         | 2,387          | 3,772                 | 3,090  |       | 1,003,661 | 791,141   |           |
| November  | 485           | 393   | 479   |            | 10   | 32   | 21       |         | 2,335          | 3,608                 | 3,861  |       | 1,017,094 | 951,821   |           |
| December  | 499           | 395   | 326   |            | 13   | 26   | 15       |         | 1 <i>,</i> 935 | 2,283                 | 2,686  |       | 722,367   | 734,549   |           |
| Totals    | 4,342         | 4,246 | 4,972 | 86         | 130  | 264  | 293      | 7       | 18,241         | 32,855                | 46,027 | 7,647 | 8,452,966 | 9,694,783 | 2,082,505 |

Hectares/Kilometres Planted/Roads Constructed

|           | ŀ     | lectare | s     | Kilometres |      |      |      |      |
|-----------|-------|---------|-------|------------|------|------|------|------|
|           | 2020  | 2021    | 2022  | 2023       | 2020 | 2021 | 2022 | 2023 |
| January   | 136   | 181     | 69    | 66         | 17   | 5    | 6    | 6    |
| February  | 273   | 216     | 267   | 23         | 6    | 4    | 5    | 5    |
| March     | 262   | 165     | 290   | 28         | 5    | 5    | 6    | 1    |
| April     | 212   | 113     | 135   |            | 8    | 3    | 4    |      |
| May*      | 350   | 259     | 304   |            | 9    | 6    | 5    |      |
| June*     | 284   | 309     | 208   |            | 6    | 7    | 5    |      |
| July      | 165   | 287     | 227   |            | 11   | 4    | 5    |      |
| August    | 137   | 161     | 217   |            | 8    | 9    | 8    |      |
| September | 226   | 64      | 162   |            | 5    | 7    | 4    |      |
| October   | 67    | 59      | 144   |            | 10   | 5    | 10   |      |
| November  | 162   | 86      | 136   |            | 6    | 7    | 5    |      |
| December  | 161   | 116     | 115   |            | 6    | 9    | 7    |      |
| Totals*   | 2,435 | 2,016   | 2,273 | 117        | 98   | 70   | 70   | 12   |

\*The figures for afforestation planted in 2023 (94ha) reflect afforestation that has been paid at first grant stage this year to date only, i.e. approvals under the old programme but who are finalising planting in 2023. The interim deminimis schemes are scheduled to begin in the coming weeks.