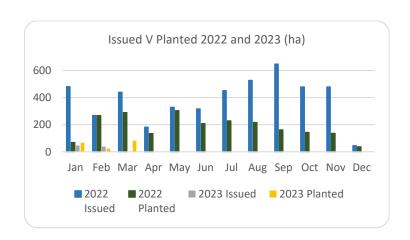

## Forestry Licensing Dashboard – Week 4, March 2023

Hectares/Kilometres for Licences Issued

|           | Treath es/ kitometres for Electrices 1334e4 |       |       |            |       |      |          |         |        |                       |        |       |           |           |           |
|-----------|---------------------------------------------|-------|-------|------------|-------|------|----------|---------|--------|-----------------------|--------|-------|-----------|-----------|-----------|
|           | Afforestation                               |       |       |            | Roads |      |          | Felling |        |                       |        |       |           |           |           |
|           | Hectares                                    |       |       | Kilometres |       |      | Hectares |         |        | Volume m <sup>3</sup> |        |       |           |           |           |
|           | 2020                                        | 2021  | 2022  | 2023       | 2020  | 2021 | 2022     | 2023    | 2020   | 2021                  | 2022   | 2023  | 2021      | 2022      | 2023      |
| January   | 270                                         | 353   | 482   | 47         | 5     | 20   | 29       | 3       | 1,170  | 3,338                 | 3,507  | 2,561 | 831,530   | 928,753   | 691,848   |
| February  | 531                                         | 463   | 269   | 39         | 10    | 30   | 14       | 3       | 1,400  | 1,939                 | 3,858  | 3,039 | 531,010   | 853,328   | 888,069   |
| March     | 298                                         | 506   | 440   | 0          | 15    | 26   | 43       | 2       | 1,462  | 1,059                 | 4,654  | 2,675 | 298,959   | 785,837   | 683,687   |
| April     | 566                                         | 627   | 183   |            | 16    | 18   | 25       |         | 1,437  | 1,311                 | 4,071  |       | 303,190   | 661,988   |           |
| May       | 309                                         | 458   | 329   |            | 13    | 30   | 19       |         | 1,332  | 2,237                 | 4,113  |       | 564,007   | 646,016   |           |
| June      | 166                                         | 293   | 317   |            | 9     | 28   | 39       |         | 694    | 4,108                 | 4,219  |       | 933,153   | 848,877   |           |
| July      | 155                                         | 64    | 452   |            | 12    | 5    | 27       |         | 1,003  | 1,382                 | 4,221  |       | 319,961   | 950,873   |           |
| August    | 214                                         | 125   | 527   |            | 10    | 19   | 17       |         | 1,904  | 1,302                 | 3,959  |       | 343,035   | 730,507   |           |
| September | 280                                         | 269   | 690   |            | 10    | 13   | 20       |         | 1,183  | 6,516                 | 3,788  |       | 1,585,000 | 811,092   |           |
| October   | 570                                         | 300   | 479   |            | 7     | 18   | 23       |         | 2,387  | 3,772                 | 3,090  |       | 1,003,661 | 791,141   |           |
| November  | 485                                         | 393   | 479   |            | 10    | 32   | 21       |         | 2,335  | 3,608                 | 3,861  |       | 1,017,094 | 951,821   |           |
| December  | 499                                         | 395   | 326   |            | 13    | 26   | 15       |         | 1,935  | 2,283                 | 2,686  |       | 722,367   | 734,549   |           |
| Totals    | 4,342                                       | 4,246 | 4,972 | 86         | 130   | 264  | 293      | 7       | 18,241 | 32,855                | 46,027 | 8,274 | 8,452,966 | 9,694,783 | 2,263,604 |

Hectares/Kilometres Planted/Roads Constructed

|           | H     | lectare | S     | Kilometres |      |      |      |      |
|-----------|-------|---------|-------|------------|------|------|------|------|
|           | 2020  | 2021    | 2022  | 2023       | 2020 | 2021 | 2022 | 2023 |
| January   | 136   | 181     | 69    | 66         | 17   | 5    | 6    | 6    |
| February  | 273   | 216     | 267   | 23         | 6    | 4    | 5    | 5    |
| March     | 262   | 165     | 290   | 82         | 5    | 5    | 6    | 2    |
| April     | 212   | 113     | 135   |            | 8    | 3    | 4    |      |
| May*      | 350   | 259     | 304   |            | 9    | 6    | 5    |      |
| June*     | 284   | 309     | 208   |            | 6    | 7    | 5    |      |
| July      | 165   | 287     | 227   |            | 11   | 4    | 5    |      |
| August    | 137   | 161     | 217   |            | 8    | 9    | 8    |      |
| September | 226   | 64      | 162   |            | 5    | 7    | 4    |      |
| October   | 67    | 59      | 144   |            | 10   | 5    | 10   |      |
| November  | 162   | 86      | 136   |            | 6    | 7    | 5    |      |
| December  | 161   | 116     | 115   |            | 6    | 9    | 7    |      |
| Totals*   | 2,435 | 2,016   | 2,273 | 171        | 98   | 70   | 70   | 13   |

<sup>\*</sup>The figures for afforestation planted in 2023 (171ha) reflect afforestation that has been paid at first grant stage this year to date only, i.e. approvals under the old programme but who are finalising planting in 2023. The interim deminimis schemes are scheduled to begin in the coming weeks.