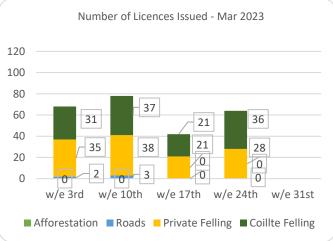

## Forestry Licensing Dashboard – Week 4, March 2023













## Forestry Licensing Dashboard – Week 4, March 2023

Hectares/Kilometres for Licences Issued

|           | Treath es/ kitometres for Electrices 1334e4 |       |       |            |       |      |          |         |        |                       |        |       |           |           |           |
|-----------|---------------------------------------------|-------|-------|------------|-------|------|----------|---------|--------|-----------------------|--------|-------|-----------|-----------|-----------|
|           | Afforestation                               |       |       |            | Roads |      |          | Felling |        |                       |        |       |           |           |           |
|           | Hectares                                    |       |