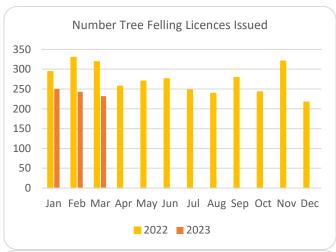

## Forestry Licensing Dashboard – Week 4, March 2023

Hectares/Kilometres for Licences Issued

|           | Treath es/ kitometres for Electrices 1334e4 |       |       |            |       |      |          |         |        |                       |        |       |           |           |           |
|-----------|---------------------------------------------|-------|-------|------------|-------|------|----------|---------|--------|-----------------------|--------|-------|-----------|-----------|-----------|
|           | Afforestation                               |       |       |            | Roads |      |          | Felling |        |                       |        |       |           |           |           |
|           | Hectares                                    |       |       | Kilometres |       |      | Hectares |         |        | Volume m <sup>3</sup> |        |       |           |           |           |
|           | 2020                                        | 2021  | 2022  | 2023       | 2020  | 2021 | 2022     | 2023    | 2020   | 2021                  | 2022   | 2023  | 2021      | 2022      | 2023      |
| January   | 270                                         | 353   | 482   | 47         | 5     | 20   | 29       | 3       | 1,170  | 3,338                 | 3,507  | 2,561 | 831,530   | 928,753   | 691,848   |
| February  | 531                                         | 463   | 269   | 39         | 10    | 30   | 14       | 3       | 1,400  | 1,939                 | 3,858  | 3,039 | 531,010   | 853,328   | 888,069   |
| March     | 298                                         | 506   | 440   | 0          | 15    | 26   | 43       | 2       | 1,462  | 1,059                 | 4,654  | 2,675 | 298,959   | 785,837   | 683,687   |
| April     | 566                                         | 627   | 183   |            | 16    | 18   | 25       |         | 1,437  | 1,311                 | 4,071  |       | 303,190   | 661,988   |           |
| May       | 309                                         | 458   | 329   |            | 13    | 30   | 19       |         | 1,332  | 2,237                 | 4,113  |       | 564,007   | 646,016   |           |
| June      | 166                                         | 293   | 317   |            | 9     | 28   | 39       |         | 694    | 4,108                 | 4,219  |       | 933,153   | 848,877   |           |
| July      | 155                                         | 64    | 452   |            | 12    | 5    | 27       |         | 1,003  | 1,382                 | 4,221  |       | 319,961   | 950,873   |           |
| August    | 214                                         | 125   | 527   |            | 10    | 19   | 17       |         | 1,904  | 1,302                 | 3,959  |       | 343,035   | 730,507   |           |
| September | 280                                         | 269   | 690   |            | 10    | 13   | 20       |         | 1,183  | 6,516                 | 3,788  |       | 1,585,000 | 811,092   |           |
| October   | 570                                         | 300   | 479   |            | 7     | 18   | 23       |         | 2,387  | 3,772                 | 3,090  |       | 1,003,661 | 791,141   |           |
| November  | 485                                         | 393   | 479   |            | 10    | 32   | 21       |         | 2,335  | 3,608                 | 3,861  |       | 1,017,094 | 951,821   |           |
| December  | 499                                         | 395   | 326   |            | 13    | 26   | 15       |         | 1,935  | 2,283                 | 2,686  |       | 722,367   | 734,549   |           |
| Totals    | 4,342                                       | 4,246 | 4,972 | 86         | 130   | 264  | 293      | 7       | 18,241 | 32,855                | 46,027 | 8,274 | 8,452,966 | 9,694,783 | 2,263,604 |