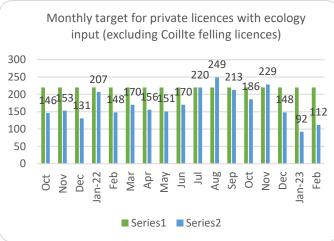

## Forestry Licensing Dashboard – Week 4, March 2023













## Forestry Licensing Dashboard – Week 4, March 2023

Hectares/Kilometres for Licences Issued

|           | Treath es/ kitometres for Electrices 1334e4 |       |       |            |       |      |          |         |        |                       |        |       |           |           |           |
|-----------|---------------------------------------------|-------|-------|------------|-------|------|----------|---------|--------|-----------------------|--------|-------|-----------|-----------|-----------|
|           | Afforestation                               |       |       |            | Roads |      |          | Felling |        |                       |        |       |           |           |           |
|           | Hectares                                    |