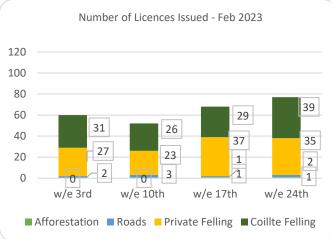

## Forestry Licensing Dashboard – Week 4, March 2023













## Forestry Licensing Dashboard – Week 4, March 2023

Hectares/Kilometres for Licences Issued

|           | Treath es/ kitometres for Electrices 1334e4 |       |       |            |       |      |          |         |        |                       |        |       |           |           |           |
|-----------|---------------------------------------------|-------|-------|------------|-------|------|----------|---------|--------|-----------------------|--------|-------|-----------|-----------|-----------|
|           | Afforestation                               |       |       |            | Roads |      |          | Felling |        |                       |        |       |           |           |           |
|           | Hectares                                    |       |