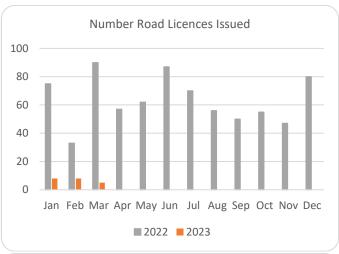

## Forestry Licensing Dashboard – Week 4, March 2023

Hectares/Kilometres for Licences Issued

|           | Treath es/ kitometres for Electrices 1334e4 |       |       |            |       |      |          |         |        |                       |        |       |           |           |           |
|-----------|---------------------------------------------|-------|-------|------------|-------|------|----------|---------|--------|-----------------------|--------|-------|-----------|-----------|-----------|
|           | Afforestation                               |       |       |            | Roads |      |          | Felling |        |                       |        |       |           |           |           |
|           | Hectares                                    |       |       | Kilometres |       |      | Hectares |         |        | Volume m <sup>3</sup> |        |       |           |           |           |
|           | 2020                                        | 2021  | 2022  | 2023       | 2020  | 2021 | 2022     | 2023    | 2020   | 2021                  | 2022   | 2023  | 2021      | 2022      | 2023      |
| January   | 270                                         | 353   | 482   | 47         | 5     | 20   | 29       | 3       | 1,170  | 3,338                 | 3,507  | 2,561 | 831,530   | 928,753   | 691,848   |
| February  | 531                                         | 463   | 269   | 39         | 10    | 30   | 14       | 3       | 1,400  | 1,939                 | 3,858  | 3,039 | 531,010   | 853,328   | 888,069   |
| March     | 298                                         | 506   | 440   | 0          | 15    | 26   | 43       | 2       | 1,462  | 1,059                 | 4,654  | 2,675 | 298,959   | 785,837   | 683,687   |
| April     | 566                                         | 627   | 183   |            | 16    | 18   | 25       |         | 1,437  | 1,311                 | 4,071  |       | 303,190   | 661,988   |           |
| May       | 309                                         | 458   | 329   |            | 13    | 30   | 19       |         | 1,332  | 2,237                 | 4,113  |       | 564,007   | 646,016   |           |
| June      | 166                                         | 293   | 317   |            | 9     | 28   | 39       |         | 694    | 4,108                 | 4,219  |       | 933,153   | 848,877   |           |
| July      | 155                                         | 64    | 452   |            | 12    | 5    | 27       |         | 1,003  | 1,382                 | 4,221  |       | 319,961   | 950,873   |           |
| August    | 214                                         | 125   | 527   |            | 10    | 19   | 17       |         | 1,904  | 1,302                 | 3,959  |       | 343,035   | 730,507   |           |
| September | 280                                         | 269   | 690   |            | 10    | 13   | 20       |         | 1,183  | 6,516                 | 3,788  |       | 1,585,000 | 811,092   |           |
| October   | 570                                         | 300   | 479   |            | 7     | 18   | 23       |         | 2,387  | 3,772                 | 3,090  |       | 1,003,661 | 791,141   |           |
| November  | 485                                         | 393   | 479   |            | 10    | 32   | 21       |         | 2,335  | 3,608                 | 3,861  |       | 1,017,094 | 951,821   |           |
| December  | 499                                         | 395   | 326   |            | 13    | 26   | 15       |         | 1,935  | 2,283                 | 2,686  |       | 722,367   | 734,549   |           |
| Totals    | 4,342                                       | 4,246 | 4,972 | 86         | 130   | 264  | 293      | 7       | 18,241 | 32,855                | 46,027 | 8,274 | 8,452,966 | 9,694,783 | 2,263,604 |