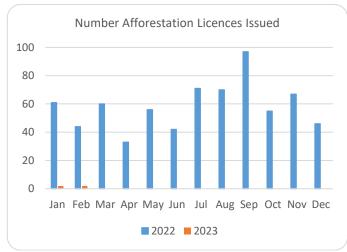

## Forestry Licensing Dashboard – Week 4, March 2023

Hectares/Kilometres for Licences Issued

|           | Treath es/ kitometres for Electrices 1334e4 |       |       |            |       |      |          |         |        |                       |        |       |           |           |           |
|-----------|---------------------------------------------|-------|-------|------------|-------|------|----------|---------|--------|-----------------------|--------|-------|-----------|-----------|-----------|
|           | Afforestation                               |       |       |            | Roads |      |          | Felling |        |                       |        |       |           |           |           |
|           | Hectares                                    |       |       | Kilometres |       |      | Hectares |         |        | Volume m <sup>3</sup> |        |       |           |           |           |
|           | 2020                                        | 2021  | 2022  | 2023       | 2020  | 2021 | 2022     | 2023    | 2020   | 2021                  | 2022   | 2023  | 2021      | 2022      | 2023      |
| January   | 270                                         | 353   | 482   | 47         | 5     | 20   | 29       | 3       | 1,170  | 3,338                 | 3,507  | 2,561 | 831,530   | 928,753   | 691,848   |
| February  | 531                                         | 463   | 269   | 39         | 10    | 30   | 14       | 3       | 1,400  | 1,939                 | 3,858  | 3,039 | 531,010   | 853,328   | 888,069   |
| March     | 298                                         | 506   | 440   | 0          | 15    | 26   | 43       | 2       | 1,462  | 1,059                 | 4,654  | 2,675 | 298,959   | 785,837   | 683,687   |
| April     | 566                                         | 627   | 183   |            | 16    | 18   | 25       |         | 1,437  | 1,311                 | 4,071  |       | 303,190   | 661,988   |           |
| May       | 309                                         | 458   | 329   |            | 13    | 30   | 19       |         | 1,332  | 2,237                 | 4,113  |       | 564,007   | 646,016   |           |
| June      | 166                                         | 293   | 317   |            | 9     | 28   | 39       |         | 694    | 4,108                 | 4,219  |       | 933,153   | 848,877   |           |
| July      | 155                                         | 64    | 452   |            | 12    | 5    | 27       |         | 1,003  | 1,382                 | 4,221  |       | 319,961   | 950,873   |           |
| August    | 214                                         | 125   | 527   |            | 10    | 19   | 17       |         | 1,904  | 1,302                 | 3,959  |       | 343,035   | 730,507   |           |
| September | 280                                         | 269   | 690   |            | 10    | 13   | 20       |         | 1,183  | 6,516                 | 3,788  |       | 1,585,000 | 811,092   |           |
| October   | 570                                         | 300   | 479   |            | 7     | 18   | 23       |         | 2,387  | 3,772                 | 3,090  |       | 1,003,661 | 791,141   |           |
| November  | 485                                         | 393   | 479   |            | 10    | 32   | 21       |         | 2,335  | 3,608                 | 3,861  |       | 1,017,094 | 951,821   |           |
| December  | 499                                         | 395   | 326   |            | 13    | 26   | 15       |         | 1,935  | 2,283                 | 2,686  |       | 722,367   | 734,549   |           |
| Totals    | 4,342                                       | 4,246 | 4,972 | 86         | 130   | 264  | 293      | 7       | 18,241 | 32,855                | 46,027 | 8,274 | 8,452,966 | 9,694,783 | 2,263,604 |