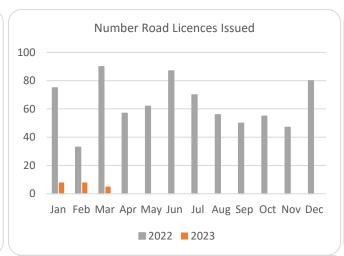

## Forestry Licensing Dashboard – Week 2, March 2023

Hectares/Kilometres for Licences Issued

| Tiectures) kindificates for Electrices 133 ded |               |       |       |            |       |      |          |         |        |                       |        |       |           |           |           |
|------------------------------------------------|---------------|-------|-------|------------|-------|------|----------|---------|--------|-----------------------|--------|-------|-----------|-----------|-----------|
|                                                | Afforestation |       |       |            | Roads |      |          | Felling |        |                       |        |       |           |           |           |
|                                                | Hectares      |       |       | Kilometres |       |      | Hectares |         |        | Volume m <sup>3</sup> |        |       |           |           |           |
|                                                | 2020          | 2021  | 2022  | 2023       | 2020  | 2021 | 2022     | 2023    | 2020   | 2021                  | 2022   | 2023  | 2021      | 2022      | 2023      |
| January                                        | 270           | 353   | 482   | 47         | 5     | 20   | 29       | 3       | 1,170  | 3,338                 | 3,507  | 2,561 | 831,530   | 928,753   | 691,848   |
| February                                       | 531           | 463   | 269   | 39         | 10    | 30   | 14       | 3       | 1,400  | 1,939                 | 3,858  | 3,039 | 531,010   | 853,328   | 888,069   |
| March                                          | 298           | 506   | 440   | 0          | 15    | 26   | 43       | 2       | 1,462  | 1,059                 | 4,654  | 1,388 | 298,959   | 785,837   | 346,653   |
| April                                          | 566           | 627   | 183   |            | 16    | 18   | 25       |         | 1,437  | 1,311                 | 4,071  |       | 303,190   | 661,988   |           |
| May                                            | 309           | 458   | 329   |            | 13    | 30   | 19       |         | 1,332  | 2,237                 | 4,113  |       | 564,007   | 646,016   |           |
| June                                           | 166           | 293   | 317   |            | 9     | 28   | 39       |         | 694    | 4,108                 | 4,219  |       | 933,153   | 848,877   |           |
| July                                           | 155           | 64    | 452   |            | 12    | 5    | 27       |         | 1,003  | 1,382                 | 4,221  |       | 319,961   | 950,873   |           |
| August                                         | 214           | 125   | 527   |            | 10    | 19   | 17       |         | 1,904  | 1,302                 | 3,959  |       | 343,035   | 730,507   |           |
| September                                      | 280           | 269   | 690   |            | 10    | 13   | 20       |         | 1,183  | 6,516                 | 3,788  |       | 1,585,000 | 811,092   |           |
| October                                        | 570           | 300   | 479   |            | 7     | 18   | 23       |         | 2,387  | 3,772                 | 3,090  |       | 1,003,661 | 791,141   |           |
| November                                       | 485           | 393   | 479   |            | 10    | 32   | 21       |         | 2,335  | 3,608                 | 3,861  |       | 1,017,094 | 951,821   |           |
| December                                       | 499           | 395   | 326   |            | 13    | 26   | 15       |         | 1,935  | 2,283                 | 2,686  | •     | 722,367   | 734,549   |           |
| Totals                                         | 4,342         | 4,246 | 4,972 | 86         | 130   | 264  | 293      | 7       | 18,241 | 32,855                | 46,027 | 6,987 | 8,452,966 | 9,694,783 | 1,926,570 |