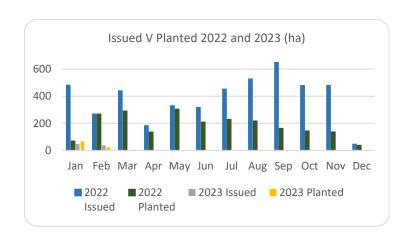

## Forestry Licensing Dashboard – Week 2, March 2023

Hectares/Kilometres for Licences Issued

| Tiectures) kindificates for Electrices 133 ded |               |       |       |            |       |      |          |         |        |                       |        |       |           |           |           |
|------------------------------------------------|---------------|-------|-------|------------|-------|------|----------|---------|--------|-----------------------|--------|-------|-----------|-----------|-----------|
|                                                | Afforestation |       |       |            | Roads |      |          | Felling |        |                       |        |       |           |           |           |
|                                                | Hectares      |       |       | Kilometres |       |      | Hectares |         |        | Volume m <sup>3</sup> |        |       |           |           |           |
|                                                | 2020          | 2021  | 2022  | 2023       | 2020  | 2021 | 2022     | 2023    | 2020   | 2021                  | 2022   | 2023  | 2021      | 2022      | 2023      |
| January                                        | 270           | 353   | 482   | 47         | 5     | 20   | 29       | 3       | 1,170  | 3,338                 | 3,507  | 2,561 | 831,530   | 928,753   | 691,848   |
| February                                       | 531           | 463   | 269   | 39         | 10    | 30   | 14       | 3       | 1,400  | 1,939                 | 3,858  | 3,039 | 531,010   | 853,328   | 888,069   |
| March                                          | 298           | 506   | 440   | 0          | 15    | 26   | 43       | 2       | 1,462  | 1,059                 | 4,654  | 1,388 | 298,959   | 785,837   | 346,653   |
| April                                          | 566           | 627   | 183   |            | 16    | 18   | 25       |         | 1,437  | 1,311                 | 4,071  |       | 303,190   | 661,988   |           |
| May                                            | 309           | 458   | 329   |            | 13    | 30   | 19       |         | 1,332  | 2,237                 | 4,113  |       | 564,007   | 646,016   |           |
| June                                           | 166           | 293   | 317   |            | 9     | 28   | 39       |         | 694    | 4,108                 | 4,219  |       | 933,153   | 848,877   |           |
| July                                           | 155           | 64    | 452   |            | 12    | 5    | 27       |         | 1,003  | 1,382                 | 4,221  |       | 319,961   | 950,873   |           |
| August                                         | 214           | 125   | 527   |            | 10    | 19   | 17       |         | 1,904  | 1,302                 | 3,959  |       | 343,035   | 730,507   |           |
| September                                      | 280           | 269   | 690   |            | 10    | 13   | 20       |         | 1,183  | 6,516                 | 3,788  |       | 1,585,000 | 811,092   |           |
| October                                        | 570           | 300   | 479   |            | 7     | 18   | 23       |         | 2,387  | 3,772                 | 3,090  |       | 1,003,661 | 791,141   |           |
| November                                       | 485           | 393   | 479   |            | 10    | 32   | 21       |         | 2,335  | 3,608                 | 3,861  |       | 1,017,094 | 951,821   |           |
| December                                       | 499           | 395   | 326   |            | 13    | 26   | 15       |         | 1,935  | 2,283                 | 2,686  | •     | 722,367   | 734,549   |           |
| Totals                                         | 4,342         | 4,246 | 4,972 | 86         | 130   | 264  | 293      | 7       | 18,241 | 32,855                | 46,027 | 6,987 | 8,452,966 | 9,694,783 | 1,926,570 |

Hectares/Kilometres Planted/Roads Constructed

|           | H     | lectare | S     | Kilometres |      |      |      |      |
|-----------|-------|---------|-------|------------|------|------|------|------|
|           | 2020  | 2021    | 2022  | 2023       | 2020 | 2021 | 2022 | 2023 |
| January   | 136   | 181     | 69    | 66         | 17   | 5    | 6    | 6    |
| February  | 273   | 216     | 267   | 23         | 6    | 4    | 5    | 5    |
| March     | 262   | 165     | 290   | 5          | 5    | 5    | 6    | 1    |
| April     | 212   | 113     | 135   |            | 8    | 3    | 4    |      |
| May*      | 350   | 259     | 304   |            | 9    | 6    | 5    |      |
| June*     | 284   | 309     | 208   |            | 6    | 7    | 5    |      |
| July      | 165   | 287     | 227   |            | 11   | 4    | 5    |      |
| August    | 137   | 161     | 217   |            | 8    | 9    | 8    |      |
| September | 226   | 64      | 162   |            | 5    | 7    | 4    |      |
| October   | 67    | 59      | 144   |            | 10   | 5    | 10   |      |
| November  | 162   | 86      | 136   |            | 6    | 7    | 5    |      |
| December  | 161   | 116     | 115   |            | 6    | 9    | 7    |      |
| Totals*   | 2,435 | 2,016   | 2,273 | 94         | 98   | 70   | 70   | 12   |

\*The figures for afforestation planted in 2023 (94ha) reflect afforestation that has been paid at first grant stage this year to date only, i.e. approvals under the old programme but who are finalising planting in 2023. The interim deminimis schemes are scheduled to begin in the coming weeks.