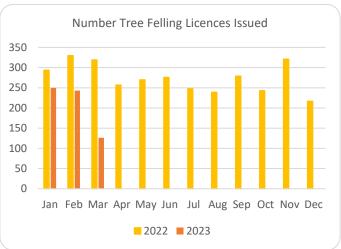

## Forestry Licensing Dashboard – Week 2, March 2023

Hectares/Kilometres for Licences Issued

| Tiectures) kindificates for Electrices 133 ded |               |       |       |            |       |      |          |         |        |                       |        |       |           |           |           |
|------------------------------------------------|---------------|-------|-------|------------|-------|------|----------|---------|--------|-----------------------|--------|-------|-----------|-----------|-----------|
|                                                | Afforestation |       |       |            | Roads |      |          | Felling |        |                       |        |       |           |           |           |
|                                                | Hectares      |       |       | Kilometres |       |      | Hectares |         |        | Volume m <sup>3</sup> |        |       |           |           |           |
|                                                | 2020          | 2021  | 2022  | 2023       | 2020  | 2021 | 2022     | 2023    | 2020   | 2021                  | 2022   | 2023  | 2021      | 2022      | 2023      |
| January                                        | 270           | 353   | 482   | 47         | 5     | 20   | 29       | 3       | 1,170  | 3,338                 | 3,507  | 2,561 | 831,530   | 928,753   | 691,848   |
| February                                       | 531           | 463   | 269   | 39         | 10    | 30   | 14       | 3       | 1,400  | 1,939                 | 3,858  | 3,039 | 531,010   | 853,328   | 888,069   |
| March                                          | 298           | 506   | 440   | 0          | 15    | 26   | 43       | 2       | 1,462  | 1,059                 | 4,654  | 1,388 | 298,959   | 785,837   | 346,653   |
| April                                          | 566           | 627   | 183   |            | 16    | 18   | 25       |         | 1,437  | 1,311                 | 4,071  |       | 303,190   | 661,988   |           |
| May                                            | 309           | 458   | 329   |            | 13    | 30   | 19       |         | 1,332  | 2,237                 | 4,113  |       | 564,007   | 646,016   |           |
| June                                           | 166           | 293   | 317   |            | 9     | 28   | 39       |         | 694    | 4,108                 | 4,219  |       | 933,153   | 848,877   |           |
| July                                           | 155           | 64    | 452   |            | 12    | 5    | 27       |         | 1,003  | 1,382                 | 4,221  |       | 319,961   | 950,873   |           |
| August                                         | 214           | 125   | 527   |            | 10    | 19   | 17       |         | 1,904  | 1,302                 | 3,959  |       | 343,035   | 730,507   |           |
| September                                      | 280           | 269   | 690   |            | 10    | 13   | 20       |         | 1,183  | 6,516                 | 3,788  |       | 1,585,000 | 811,092   |           |
| October                                        | 570           | 300   | 479   |            | 7     | 18   | 23       |         | 2,387  | 3,772                 | 3,090  |       | 1,003,661 | 791,141   |           |
| November                                       | 485           | 393   | 479   |            | 10    | 32   | 21       |         | 2,335  | 3,608                 | 3,861  |       | 1,017,094 | 951,821   |           |
| December                                       | 499           | 395   | 326   |            | 13    | 26   | 15       |         | 1,935  | 2,283                 | 2,686  | •     | 722,367   | 734,549   |           |
| Totals                                         | 4,342         | 4,246 | 4,972 | 86         | 130   | 264  | 293      | 7       | 18,241 | 32,855                | 46,027 | 6,987 | 8,452,966 | 9,694,783 | 1,926,570 |