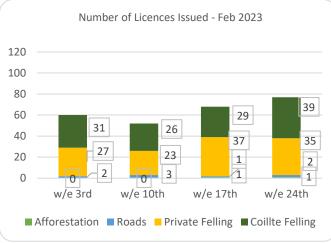

## Forestry Licensing Dashboard – Week 2, March 2023

## Forestry Licensing Dashboard – Week 2, March 2023

Hectares/Kilometres for Licences Issued

| Tiectures) kindificates for Electrices 133 ded |               |       |       |            |       |      |          |         |        |                       |        |       |           |           |           |
|------------------------------------------------|---------------|-------|-------|------------|-------|------|----------|---------|--------|-----------------------|--------|-------|-----------|-----------|-----------|
|                                                | Afforestation |       |       |            | Roads |      |          | Felling |        |                       |        |       |           |           |           |
|                                                | Hectares      |       |       | Kilometres |       |      | Hectares |         |        | Volume m <sup>3</sup> |        |       |           |           |           |
|                                                | 2020          | 2021  | 2022  | 2023       | 2020  | 2021 | 2022     | 2023    | 2020   | 2021                  | 2022   | 2023  | 2021      | 2022      | 2023      |
| January                                        | 270           | 353   | 482   | 47         | 5     | 20   | 29       | 3       | 1,170  | 3,338                 | 3,507  | 2,561 | 831,530   | 928,753   | 691,848   |
| February                                       | 531           | 463   | 269   | 39         | 10    | 30   | 14       | 3       | 1,400  | 1,939                 | 3,858  | 3,039 | 531,010   | 853,328   | 888,069   |
| March                                          | 298           | 506   | 440   | 0          | 15    | 26   | 43       | 2       | 1,462  | 1,059                 | 4,654  | 1,388 | 298,959   | 785,837   | 346,653   |
| April                                          | 566           | 627   | 183   |            | 16    | 18   | 25       |         | 1,437  | 1,311                 | 4,071  |       | 303,190   | 661,988   |           |
| May                                            | 309           | 458   | 329   |            | 13    | 30   | 19       |         | 1,332  | 2,237                 | 4,113  |       | 564,007   | 646,016   |           |
| June                                           | 166           | 293   | 317   |            | 9     | 28   | 39       |         | 694    | 4,108                 | 4,219  |       | 933,153   | 848,877   |           |
| July                                           | 155           | 64    | 452   |            | 12    | 5    | 27       |         | 1,003  | 1,382                 | 4,221  |       | 319,961   | 950,873   |           |
| August                                         | 214           | 125   | 527   |            | 10    | 19   | 17       |         | 1,904  | 1,302                 | 3,959  |       | 343,035   | 730,507   |           |
| September                                      | 280           | 269   | 690   |            | 10    | 13   | 20       |         | 1,183  | 6,516                 | 3,788  |       | 1,585,000 | 811,092   |           |
| October                                        | 570           | 300   | 479   |            | 7     | 18   | 23       |         | 2,387  | 3,772                 | 3,090  |       | 1,003,661 | 791,141   |           |
| November                                       | 485           | 393   | 479   |            | 10    | 32   | 21       |         | 2,335  | 3,608                 | 3,861  |       | 1,017,094 | 951,821   |           |
| December                                       | 499           | 395   | 326   |            | 13    | 26   | 15       |         | 1,935  | 2,283                 | 2,686  | •     | 722,367   | 734,549   |           |
| Totals                                         | 4,342         | 4,246 | 4,972 | 86         | 130   | 264  | 293      | 7       | 18,241 | 32,855                | 46,027 | 6,987 | 8,452,966 | 9,694,783 | 1,926,570 |