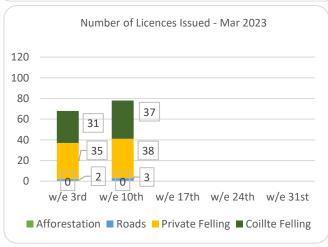

## Forestry Licensing Dashboard – Week 2, March 2023

## Forestry Licensing Dashboard – Week 2, March 2023

Hectares/Kilometres for Licences Issued

| Tiectures) kindificates for Electrices 133 ded |               |       |       |            |       |      |          |         |        |                       |        |       |           |           |           |
|------------------------------------------------|---------------|-------|-------|------------|-------|------|----------|---------|--------|-----------------------|--------|-------|-----------|-----------|-----------|
|                                                | Afforestation |       |       |            | Roads |      |          | Felling |        |                       |        |       |           |           |           |
|                                                | Hectares      |       |       | Kilometres |       |      | Hectares |         |        | Volume m <sup>3</sup> |        |       |           |           |           |
|                                                | 2020          | 2021  | 2022  | 2023       | 2020  | 2021 | 2022     | 2023    | 2020   | 2021                  | 2022   | 2023  | 2021      | 2022      | 2023      |
| January                                        | 270           | 353   | 482   | 47         | 5     | 20   | 29       | 3       | 1,170  | 3,338                 | 3,507  | 2,561 | 831,530   | 928,753   | 691,848   |
| February                                       | 531           | 463   | 269   | 39         | 10    | 30   | 14       | 3       | 1,400  | 1,939                 | 3,858  | 3,039 | 531,010   | 853,328   | 888,069   |
| March                                          | 298           | 506   | 440   | 0          | 15    | 26   | 43       | 2       | 1,462  | 1,059                 | 4,654  | 1,388 | 298,959   | 785,837   | 346,653   |
| April                                          | 566           | 627   | 183   |            | 16    | 18   | 25       |         | 1,437  | 1,311                 | 4,071  |       | 303,190   | 661,988   |           |
| May                                            | 309           | 458   | 329   |            | 13    | 30   | 19       |         | 1,332  | 2,237                 | 4,113  |       | 564,007   | 646,016   |           |
| June                                           | 166           | 293   | 317   |            | 9     | 28   | 39       |         | 694    | 4,108                 | 4,219  |       | 933,153   | 848,877   |           |
| July                                           | 155           | 64    | 452   |            | 12    | 5    | 27       |         | 1,003  | 1,382                 | 4,221  |       | 319,961   | 950,873   |           |
| August                                         | 214           | 125   | 527   |            | 10    | 19   | 17       |         | 1,904  | 1,302                 | 3,959  |       | 343,035   | 730,507   |           |
| September                                      | 280           | 269   | 690   |            | 10    | 13   | 20       |         | 1,183  | 6,516                 | 3,788  |       | 1,585,000 | 811,092   |           |
| October                                        | 570           | 300   | 479   |            | 7     | 18   | 23       |         | 2,387  | 3,772                 | 3,090  |       | 1,003,661 | 791,141   |           |
| November                                       | 485           | 393   | 479   |            | 10    | 32   | 21       |         | 2,335  | 3,608                 | 3,861  |       | 1,017,094 | 951,821   |           |
| December                                       | 499           | 395   | 326   |            | 13    | 26   | 15       |         | 1,935  | 2,283                 | 2,686  | •     | 722,367   | 734,549   |           |
| Totals                                         | 4,342         | 4,246 | 4,972 | 86         | 130   | 264  | 293      | 7       | 18,241 | 32,855                | 46,027 | 6,987 | 8,452,966 | 9,694,783 | 1,926,570 |