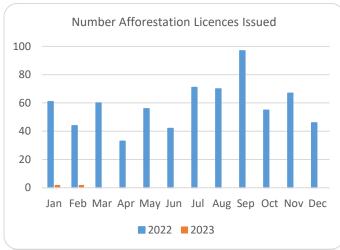

## Forestry Licensing Dashboard – Week 2, March 2023

Hectares/Kilometres for Licences Issued

| Tiectures) kindificates for Electrices 133 ded |               |       |       |            |       |      |          |         |        |                       |        |       |           |           |           |
|------------------------------------------------|---------------|-------|-------|------------|-------|------|----------|---------|--------|-----------------------|--------|-------|-----------|-----------|-----------|
|                                                | Afforestation |       |       |            | Roads |      |          | Felling |        |                       |        |       |           |           |           |
|                                                | Hectares      |       |       | Kilometres |       |      | Hectares |         |        | Volume m <sup>3</sup> |        |       |           |           |           |
|                                                | 2020          | 2021  | 2022  | 2023       | 2020  | 2021 | 2022     | 2023    | 2020   | 2021                  | 2022   | 2023  | 2021      | 2022      | 2023      |
| January                                        | 270           | 353   | 482   | 47         | 5     | 20   | 29       | 3       | 1,170  | 3,338                 | 3,507  | 2,561 | 831,530   | 928,753   | 691,848   |
| February                                       | 531           | 463   | 269   | 39         | 10    | 30   | 14       | 3       | 1,400  | 1,939                 | 3,858  | 3,039 | 531,010   | 853,328   | 888,069   |
| March                                          | 298           | 506   | 440   | 0          | 15    | 26   | 43       | 2       | 1,462  | 1,059                 | 4,654  | 1,388 | 298,959   | 785,837   | 346,653   |
| April                                          | 566           | 627   | 183   |            | 16    | 18   | 25       |         | 1,437  | 1,311                 | 4,071  |       | 303,190   | 661,988   |           |
| May                                            | 309           | 458   | 329   |            | 13    | 30   | 19       |         | 1,332  | 2,237                 | 4,113  |       | 564,007   | 646,016   |           |
| June                                           | 166           | 293   | 317   |            | 9     | 28   | 39       |         | 694    | 4,108                 | 4,219  |       | 933,153   | 848,877   |           |
| July                                           | 155           | 64    | 452   |            | 12    | 5    | 27       |         | 1,003  | 1,382                 | 4,221  |       | 319,961   | 950,873   |           |
| August                                         | 214           | 125   | 527   |            | 10    | 19   | 17       |         | 1,904  | 1,302                 | 3,959  |       | 343,035   | 730,507   |           |
| September                                      | 280           | 269   | 690   |            | 10    | 13   | 20       |         | 1,183  | 6,516                 | 3,788  |       | 1,585,000 | 811,092   |           |
| October                                        | 570           | 300   | 479   |            | 7     | 18   | 23       |         | 2,387  | 3,772                 | 3,090  |       | 1,003,661 | 791,141   |           |
| November                                       | 485           | 393   | 479   |            | 10    | 32   | 21       |         | 2,335  | 3,608                 | 3,861  |       | 1,017,094 | 951,821   |           |
| December                                       | 499           | 395   | 326   |            | 13    | 26   | 15       |         | 1,935  | 2,283                 | 2,686  | •     | 722,367   | 734,549   |           |
| Totals                                         | 4,342         | 4,246 | 4,972 | 86         | 130   | 264  | 293      | 7       | 18,241 | 32,855                | 46,027 | 6,987 | 8,452,966 | 9,694,783 | 1,926,570 |