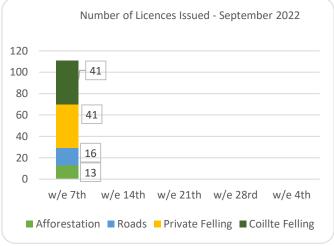

## Forestry Licensing Dashboard – Week 1, October 2022













## Forestry Licensing Dashboard – Week 1, October 2022

Hectares/Kilometres for Licences Issued

| Hectares/kilometres for Licences issued |               |       |            |       |          |      |                       |        |        |           |           |
|-----------------------------------------|---------------|-------|------------|-------|----------|------|-----------------------|--------|--------|-----------|-----------|
|                                         | Afforestation |       |            | Roads |          |      | Felling               |        |        |           |           |
|                                         | Hectares      |       | Kilometres |       | Hectares |      | Volume m <sup>3</sup> |        |        |           |           |
|