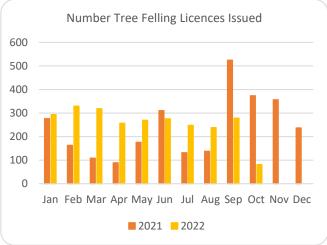

## Forestry Licensing Dashboard – Week 1, October 2022

Hectares/Kilometres for Licences Issued

| Hectares/kilometres for Licences issued |               |       |            |       |          |      |                       |        |        |           |           |
|-----------------------------------------|---------------|-------|------------|-------|----------|------|-----------------------|--------|--------|-----------|-----------|
|                                         | Afforestation |       |            | Roads |          |      | Felling               |        |        |           |           |
|                                         | Hectares      |       | Kilometres |       | Hectares |      | Volume m <sup>3</sup> |        |        |           |           |
|                                         | 2020          | 2021  | 2022       | 2020  | 2021     | 2022 | 2020                  | 2021   | 2022   | 2021      | 2022      |
| January                                 | 270           | 353   | 482        | 5     | 20       | 29   | 1,170                 | 3,338  | 3,507  | 831,530   | 928,753   |
| February                                | 531           | 463   | 269        | 10    | 30       | 14   | 1,400                 | 1,939  | 3,858  | 531,010   | 853,328   |
| March                                   | 298           | 506   | 440        | 15    | 26       | 43   | 1,462                 | 1,059  | 4,654  | 298,959   | 785,837   |
| April                                   | 566           | 627   | 183        | 16    | 18       | 25   | 1,437                 | 1,311  | 4,071  | 303,190   | 661,988   |
| May                                     | 309           | 458   | 329        | 13    | 30       | 19   | 1,332                 | 2,237  | 4,113  | 564,007   | 646,016   |
| June                                    | 166           | 293   | 317        | 9     | 28       | 39   | 694                   | 4,108  | 4,219  | 933,153   | 848,877   |
| July                                    | 155           | 64    | 452        | 12    | 5        | 27   | 1,003                 | 1,382  | 4,221  | 319,961   | 950,873   |
| August                                  | 214           | 125   | 527        | 10    | 19       | 17   | 1,904                 | 1,302  | 3,959  | 343,035   | 730,507   |
| September                               | 280           | 269   | 690        | 10    | 13       | 20   | 1,183                 | 6,516  | 3,788  | 1,585,000 | 811,092   |
| October                                 | 570           | 300   | 126        | 7     | 18       | 6    | 2,387                 | 3,772  | 933    | 1,003,661 | 263,557   |
| November                                | 485           | 393   |            | 10    | 32       |      | 2,335                 | 3,608  |        | 1,017,094 |           |
| December                                | 499           | 395   |            | 13    | 26       |      | 1,935                 | 2,283  |        | 722,367   |           |
| Totals                                  | 4,342         | 4,246 | 3,815      | 130   | 264      | 240  | 18,241                | 32,855 | 37,324 | 8,452,966 | 7,480,828 |