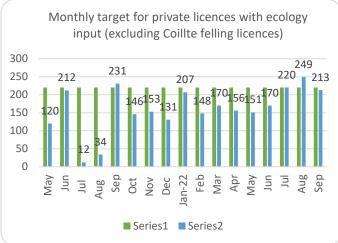

## Forestry Licensing Dashboard – Week 1, October 2022













## Forestry Licensing Dashboard – Week 1, October 2022

Hectares/Kilometres for Licences Issued

| Hectares/kilometres for Licences issued |               |       |            |       |          |      |                       |        |        |           |           |
|-----------------------------------------|---------------|-------|------------|-------|----------|------|-----------------------|--------|--------|-----------|-----------|
|                                         | Afforestation |       |            | Roads |          |      | Felling               |        |        |           |           |
|                                         | Hectares      |       | Kilometres |       | Hectares |      | Volume m <sup>3</sup> |        |        |           |           |
|