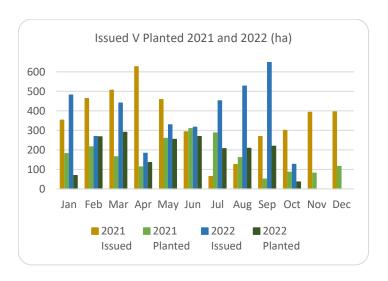

## Forestry Licensing Dashboard – Week 1, October 2022

Hectares/Kilometres for Licences Issued

| Hectares/kilometres for Licences issued |               |       |            |       |          |      |                       |        |        |           |           |
|-----------------------------------------|---------------|-------|------------|-------|----------|------|-----------------------|--------|--------|-----------|-----------|
|                                         | Afforestation |       |            | Roads |          |      | Felling               |        |        |           |           |
|                                         | Hectares      |       | Kilometres |       | Hectares |      | Volume m <sup>3</sup> |        |        |           |           |
|                                         | 2020          | 2021  | 2022       | 2020  | 2021     | 2022 | 2020                  | 2021   | 2022   | 2021      | 2022      |
| January                                 | 270           | 353   | 482        | 5     | 20       | 29   | 1,170                 | 3,338  | 3,507  | 831,530   | 928,753   |
| February                                | 531           | 463   | 269        | 10    | 30       | 14   | 1,400                 | 1,939  | 3,858  | 531,010   | 853,328   |
| March                                   | 298           | 506   | 440        | 15    | 26       | 43   | 1,462                 | 1,059  | 4,654  | 298,959   | 785,837   |
| April                                   | 566           | 627   | 183        | 16    | 18       | 25   | 1,437                 | 1,311  | 4,071  | 303,190   | 661,988   |
| May                                     | 309           | 458   | 329        | 13    | 30       | 19   | 1,332                 | 2,237  | 4,113  | 564,007   | 646,016   |
| June                                    | 166           | 293   | 317        | 9     | 28       | 39   | 694                   | 4,108  | 4,219  | 933,153   | 848,877   |
| July                                    | 155           | 64    | 452        | 12    | 5        | 27   | 1,003                 | 1,382  | 4,221  | 319,961   | 950,873   |
| August                                  | 214           | 125   | 527        | 10    | 19       | 17   | 1,904                 | 1,302  | 3,959  | 343,035   | 730,507   |
| September                               | 280           | 269   | 690        | 10    | 13       | 20   | 1,183                 | 6,516  | 3,788  | 1,585,000 | 811,092   |
| October                                 | 570           | 300   | 126        | 7     | 18       | 6    | 2,387                 | 3,772  | 933    | 1,003,661 | 263,557   |
| November                                | 485           | 393   |            | 10    | 32       |      | 2,335                 | 3,608  |        | 1,017,094 |           |
| December                                | 499           | 395   |            | 13    | 26       |      | 1,935                 | 2,283  |        | 722,367   |           |
| Totals                                  | 4,342         | 4,246 | 3,815      | 130   | 264      | 240  | 18,241                | 32,855 | 37,324 | 8,452,966 | 7,480,828 |

Hectares/Kilometres Planted/Roads Constructed

|           | Hectares |       |       | Kilometres |      |      |  |
|-----------|----------|-------|-------|------------|------|------|--|
|           | 2020     | 2021  | 2022  | 2020       | 2021 | 2022 |  |
| January   | 136      | 181   | 69    | 17         | 5    | 9    |  |
| February  | 273      | 216   | 267   | 6          | 4    | 9    |  |
| March     | 262      | 165   | 290   | 5          | 5    | 5    |  |
| April     | 212      | 113   | 135   | 8          | 3    | 5    |  |
| May*      | 350      | 259   | 255   | 9          | 6    | 5    |  |
| June*     | 284      | 309   | 269   | 6          | 7    | 4    |  |
| July      | 165      | 287   | 206   | 11         | 4    | 9    |  |
| August    | 137      | 161   | 209   | 8          | 9    | 2    |  |
| September | 226      | 64    | 219   | 5          | 7    | 7    |  |
| October   | 67       | 59    | 36    | 10         | 5    | 4    |  |
| November  | 162      | 86    |       | 6          | 7    |      |  |
| December  | 161      | 116   |       | 6          | 9    |      |  |
| Totals*   | 2,435    | 2,016 | 1,954 | 98         | 70   | 59   |  |