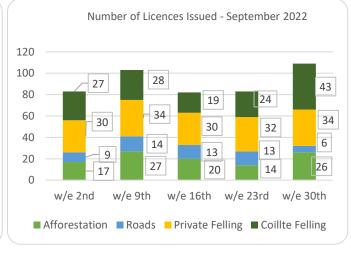

## Forestry Licensing Dashboard – Week 1, October 2022













## Forestry Licensing Dashboard – Week 1, October 2022

Hectares/Kilometres for Licences Issued

| Hectares/kilometres for Licences issued |               |       |            |       |          |      |                       |        |        |           |           |
|-----------------------------------------|---------------|-------|------------|-------|----------|------|-----------------------|--------|--------|-----------|-----------|
|                                         | Afforestation |       |            | Roads |          |      | Felling               |        |        |           |           |
|                                         | Hectares      |       | Kilometres |       | Hectares |      | Volume m <sup>3</sup> |        |        |           |           |
|