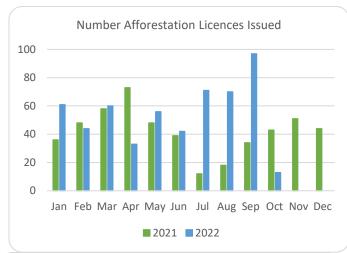

## Forestry Licensing Dashboard – Week 1, October 2022

Hectares/Kilometres for Licences Issued

| Hectares/kilometres for Licences issued |               |       |            |       |          |      |                       |        |        |           |           |
|-----------------------------------------|---------------|-------|------------|-------|----------|------|-----------------------|--------|--------|-----------|-----------|
|                                         | Afforestation |       |            | Roads |          |      | Felling               |        |        |           |           |
|                                         | Hectares      |       | Kilometres |       | Hectares |      | Volume m <sup>3</sup> |        |        |           |           |
|                                         | 2020          | 2021  | 2022       | 2020  | 2021     | 2022 | 2020                  | 2021   | 2022   | 2021      | 2022      |
| January                                 | 270           | 353   | 482        | 5     | 20       | 29   | 1,170                 | 3,338  | 3,507  | 831,530   | 928,753   |
| February                                | 531           | 463   | 269        | 10    | 30       | 14   | 1,400                 | 1,939  | 3,858  | 531,010   | 853,328   |
| March                                   | 298           | 506   | 440        | 15    | 26       | 43   | 1,462                 | 1,059  | 4,654  | 298,959   | 785,837   |
| April                                   | 566           | 627   | 183        | 16    | 18       | 25   | 1,437                 | 1,311  | 4,071  | 303,190   | 661,988   |
| May                                     | 309           | 458   | 329        | 13    | 30       | 19   | 1,332                 | 2,237  | 4,113  | 564,007   | 646,016   |
| June                                    | 166           | 293   | 317        | 9     | 28       | 39   | 694                   | 4,108  | 4,219  | 933,153   | 848,877   |
| July                                    | 155           | 64    | 452        | 12    | 5        | 27   | 1,003                 | 1,382  | 4,221  | 319,961   | 950,873   |
| August                                  | 214           | 125   | 527        | 10    | 19       | 17   | 1,904                 | 1,302  | 3,959  | 343,035   | 730,507   |
| September                               | 280           | 269   | 690        | 10    | 13       | 20   | 1,183                 | 6,516  | 3,788  | 1,585,000 | 811,092   |
| October                                 | 570           | 300   | 126        | 7     | 18       | 6    | 2,387                 | 3,772  | 933    | 1,003,661 | 263,557   |
| November                                | 485           | 393   |            | 10    | 32       |      | 2,335                 | 3,608  |        | 1,017,094 |           |
| December                                | 499           | 395   |            | 13    | 26       |      | 1,935                 | 2,283  |        | 722,367   |           |
| Totals                                  | 4,342         | 4,246 | 3,815      | 130   | 264      | 240  | 18,241                | 32,855 | 37,324 | 8,452,966 | 7,480,828 |