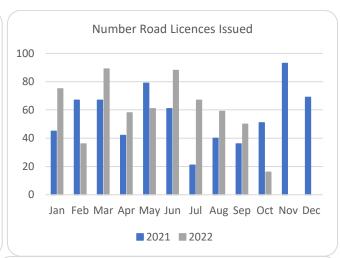

## Forestry Licensing Dashboard – Week 1, October 2022

Hectares/Kilometres for Licences Issued

| Hectares/kilometres for Licences issued |               |       |            |       |          |      |                       |        |        |           |           |
|-----------------------------------------|---------------|-------|------------|-------|----------|------|-----------------------|--------|--------|-----------|-----------|
|                                         | Afforestation |       |            | Roads |          |      | Felling               |        |        |           |           |
|                                         | Hectares      |       | Kilometres |       | Hectares |      | Volume m <sup>3</sup> |        |        |           |           |
|                                         | 2020          | 2021  | 2022       | 2020  | 2021     | 2022 | 2020                  | 2021   | 2022   | 2021      | 2022      |
| January                                 | 270           | 353   | 482        | 5     | 20       | 29   | 1,170                 | 3,338  | 3,507  | 831,530   | 928,753   |
| February                                | 531           | 463   | 269        | 10    | 30       | 14   | 1,400                 | 1,939  | 3,858  | 531,010   | 853,328   |
| March                                   | 298           | 506   | 440        | 15    | 26       | 43   | 1,462                 | 1,059  | 4,654  | 298,959   | 785,837   |
| April                                   | 566           | 627   | 183        | 16    | 18       | 25   | 1,437                 | 1,311  | 4,071  | 303,190   | 661,988   |
| May                                     | 309           | 458   | 329        | 13    | 30       | 19   | 1,332                 | 2,237  | 4,113  | 564,007   | 646,016   |
| June                                    | 166           | 293   | 317        | 9     | 28       | 39   | 694                   | 4,108  | 4,219  | 933,153   | 848,877   |
| July                                    | 155           | 64    | 452        | 12    | 5        | 27   | 1,003                 | 1,382  | 4,221  | 319,961   | 950,873   |
| August                                  | 214           | 125   | 527        | 10    | 19       | 17   | 1,904                 | 1,302  | 3,959  | 343,035   | 730,507   |
| September                               | 280           | 269   | 690        | 10    | 13       | 20   | 1,183                 | 6,516  | 3,788  | 1,585,000 | 811,092   |
| October                                 | 570           | 300   | 126        | 7     | 18       | 6    | 2,387                 | 3,772  | 933    | 1,003,661 | 263,557   |
| November                                | 485           | 393   |            | 10    | 32       |      | 2,335                 | 3,608  |        | 1,017,094 |           |
| December                                | 499           | 395   |            | 13    | 26       |      | 1,935                 | 2,283  |        | 722,367   |           |
| Totals                                  | 4,342         | 4,246 | 3,815      | 130   | 264      | 240  | 18,241                | 32,855 | 37,324 | 8,452,966 | 7,480,828 |