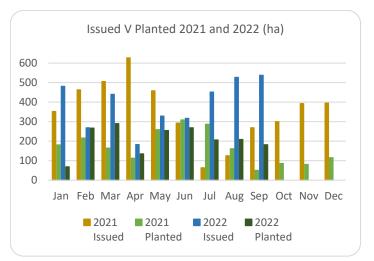

## Forestry Licensing Dashboard – Week 4, September 2022

| Hectares/Kilometres for Licences Issued |               |       |       |            |      |          |         |        |                       |           |           |
|-----------------------------------------|---------------|-------|-------|------------|------|----------|---------|--------|-----------------------|-----------|-----------|
|                                         | Afforestation |       |       | Roads      |      |          | Felling |        |                       |           |           |
|                                         | Hectares      |       | 5     | Kilometres |      | Hectares |         |        | Volume m <sup>3</sup> |           |           |
|                                         | 2020          | 2021  | 2022  | 2020       | 2021 | 2022     | 2020    | 2021   | 2022                  | 2021      | 2022      |
| January                                 | 270           | 353   | 482   | 5          | 20   | 29       | 1,170   | 3,338  | 3,507                 | 831,530   | 928,753   |
| February                                | 531           | 463   | 269   | 10         | 30   | 14       | 1,400   | 1,939  | 3,858                 | 531,010   | 853,328   |
| March                                   | 298           | 506   | 440   | 15         | 26   | 43       | 1,462   | 1,059  | 4,654                 | 298,959   | 785,837   |
| April                                   | 566           | 627   | 183   | 16         | 18   | 25       | 1,437   | 1,311  | 4,071                 | 303,190   | 661,988   |
| May                                     | 309           | 458   | 329   | 13         | 30   | 19       | 1,332   | 2,237  | 4,108                 | 564,007   | 645,599   |
| June                                    | 166           | 293   | 317   | 9          | 28   | 39       | 694     | 4,108  | 4,219                 | 933,153   | 848,877   |
| July                                    | 155           | 64    | 452   | 12         | 5    | 27       | 1,003   | 1,382  | 4,221                 | 319,961   | 950,873   |
| August                                  | 214           | 125   | 527   | 10         | 19   | 17       | 1,904   | 1,302  | 3,959                 | 343,035   | 730,507   |
| September                               | 280           | 269   | 538   | 10         | 13   | 17       | 1,183   | 6,516  | 3,040                 | 1,585,000 | 623,136   |
| October                                 | 570           | 300   |       | 7          | 18   |          | 2,387   | 3,772  |                       | 1,003,661 |           |
| November                                | 485           | 393   |       | 10         | 32   |          | 2,335   | 3,608  |                       | 1,017,094 |           |
| December                                | 499           | 395   |       | 13         | 26   |          | 1,935   | 2,283  |                       | 722,367   |           |
| Totals                                  | 4,342         | 4,246 | 3,536 | 130        | 264  | 232      | 18,241  | 32,855 | 35,642                | 8,452,966 | 7,029,316 |

| Hectares/Kilometres Planted/Roads Constructed |       |          |       |            |      |      |  |
|-----------------------------------------------|-------|----------|-------|------------|------|------|--|
|                                               |       | Hectares | ;     | Kilometres |      |      |  |
|                                               | 2020  | 2021     | 2022  | 2020       | 2021 | 2022 |  |
| January                                       | 136   | 181      | 69    | 17         | 5    | 9    |  |
| February                                      | 273   | 216      | 267   | 6          | 4    | 9    |  |
| March                                         | 262   | 165      | 290   | 5          | 5    | 5    |  |
| April                                         | 212   | 113      | 135   | 8          | 3    | 5    |  |
| May*                                          | 350   | 259      | 255   | 9          | 6    | 5    |  |
| June*                                         | 284   | 309      | 269   | 6          | 7    | 4    |  |
| July                                          | 165   | 287      | 206   | 11         | 4    | 9    |  |
| August                                        | 137   | 161      | 209   | 8          | 9    | 2    |  |
| September                                     | 226   | 64       | 182   | 5          | 7    | 4    |  |
| October                                       | 67    | 59       |       | 10         | 5    |      |  |
| November                                      | 162   | 86       |       | 6          | 7    |      |  |
| December                                      | 161   | 116      |       | 6          | 9    |      |  |
| Totals*                                       | 2,435 | 2,016    | 1,881 | 98         | 70   | 52   |  |