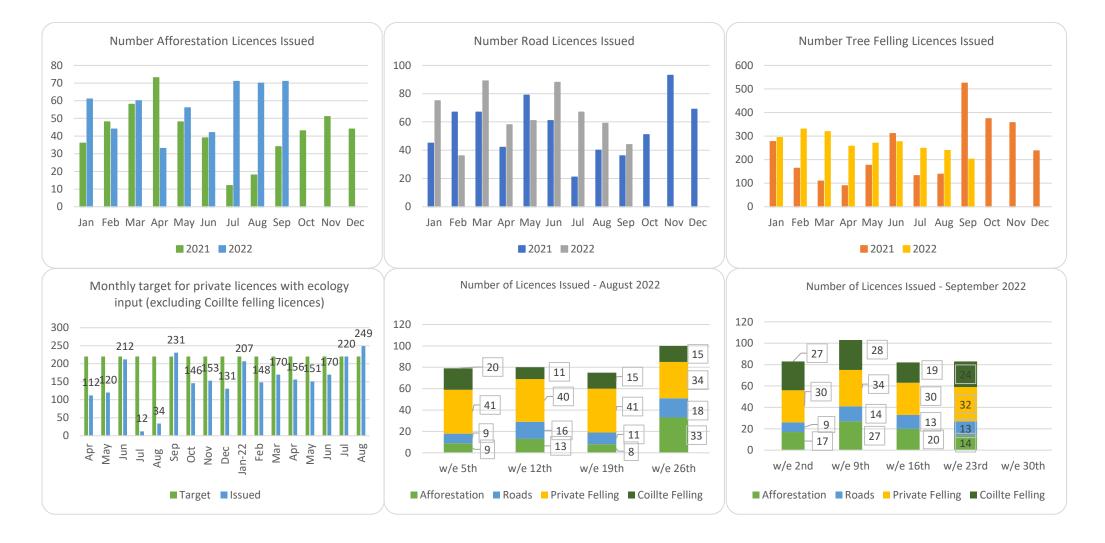

## Forestry Licensing Dashboard – Week 4, September 2022



## Forestry Licensing Dashboard – Week 4, September 2022

| Hectares/Kilometres for Licences Issued |               |       |       |            |      |          |         |        |                       |           |           |
|-----------------------------------------|---------------|-------|-------|------------|------|----------|---------|--------|-----------------------|-----------|-----------|
|                                         | Afforestation |       |       | Roads      |      |          | Felling |        |                       |           |           |
|                                         | Hectares      |       | 5     | Kilometres |      | Hectares |         |        | Volume m <sup>3</sup> |           |           |
|                                         |