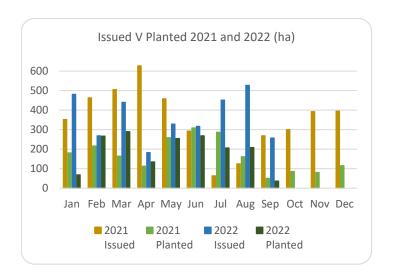

## Forestry Licensing Dashboard – Week 2, September 2022

Hectares/Kilometres for Licences Issued

| riectales/kilometies for Licences issued |               |       |       |            |      |      |          |        |        |                       |           |
|------------------------------------------|---------------|-------|-------|------------|------|------|----------|--------|--------|-----------------------|-----------|
|                                          | Afforestation |       |       | Roads      |      |      | Felling  |        |        |                       |           |
|                                          | Hectares      |       |       | Kilometres |      |      | Hectares |        |        | Volume m <sup>3</sup> |           |
|                                          | 2020          | 2021  | 2022  | 2020       | 2021 | 2022 | 2020     | 2021   | 2022   | 2021                  | 2022      |
| January                                  | 270           | 353   | 482   | 5          | 20   | 29   | 1,170    | 3,338  | 3,507  | 831,530               | 928,753   |
| February                                 | 531           | 463   | 269   | 10         | 30   | 14   | 1,400    | 1,939  | 3,858  | 531,010               | 853,328   |
| March                                    | 298           | 506   | 440   | 15         | 26   | 43   | 1,462    | 1,059  | 4,654  | 298,959               | 785,837   |
| April                                    | 566           | 627   | 183   | 16         | 18   | 25   | 1,437    | 1,311  | 4,071  | 303,190               | 661,988   |
| May                                      | 309           | 458   | 329   | 13         | 30   | 19   | 1,332    | 2,237  | 4,108  | 564,007               | 645,599   |
| June                                     | 166           | 293   | 317   | 9          | 28   | 39   | 694      | 4,108  | 4,219  | 933,153               | 848,877   |
| July                                     | 155           | 64    | 452   | 12         | 5    | 27   | 1,003    | 1,382  | 4,221  | 319,961               | 950,873   |
| August                                   | 214           | 125   | 527   | 10         | 19   | 17   | 1,904    | 1,302  | 3,959  | 343,035               | 730,507   |
| September                                | 280           | 269   | 257   | 10         | 13   | 8    | 1,183    | 6,516  | 1,522  | 1,585,000             | 272,884   |
| October                                  | 570           | 300   |       | 7          | 18   |      | 2,387    | 3,772  |        | 1,003,661             |           |
| November                                 | 485           | 393   |       | 10         | 32   |      | 2,335    | 3,608  |        | 1,017,094             |           |
| December                                 | 499           | 395   |       | 13         | 26   |      | 1,935    | 2,283  |        | 722,367               |           |
| Totals                                   | 4,342         | 4,246 | 3,256 | 130        | 264  | 222  | 18,241   | 32,855 | 34,124 | 8,452,966             | 6,679,064 |

Hectares/Kilometres Planted/Roads Constructed

|           | Hectares |       |       | Kilometres |      |      |
|-----------|----------|-------|-------|------------|------|------|
|           | 2020     | 2021  | 2022  | 2020       | 2021 | 2022 |
| January   | 136      | 181   | 69    | 17         | 5    | 9    |
| February  | 273      | 216   | 267   | 6          | 4    | 9    |
| March     | 262      | 165   | 290   | 5          | 5    | 5    |
| April     | 212      | 113   | 135   | 8          | 3    | 5    |
| May*      | 350      | 259   | 255   | 9          | 6    | 5    |
| June*     | 284      | 309   | 269   | 6          | 7    | 4    |
| July      | 165      | 287   | 206   | 11         | 4    | 9    |
| August    | 137      | 161   | 209   | 8          | 9    | 2    |
| September | 226      | 64    | 37    | 5          | 7    | 3    |
| October   | 67       | 59    |       | 10         | 5    |      |
| November  | 162      | 86    |       | 6          | 7    |      |
| December  | 161      | 116   |       | 6          | 9    |      |
| Totals*   | 2,435    | 2,016 | 1,736 | 98         | 70   | 51   |