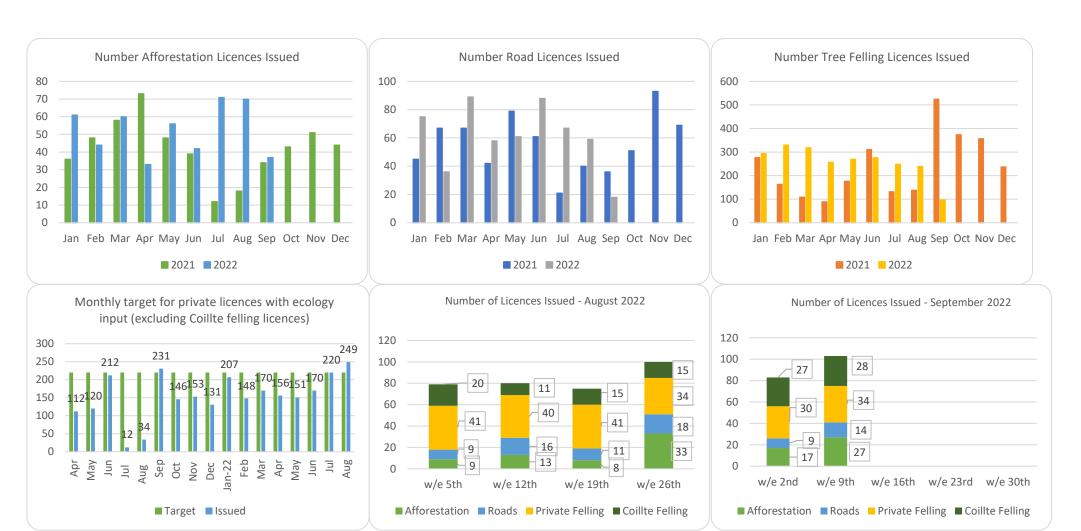

## Forestry Licensing Dashboard – Week 2, September 2022



## Forestry Licensing Dashboard – Week 2, September 2022

Hectares/Kilometres for Licences Issued

| riectales/kilometies for Licences issued |               |       |       |            |      |      |          |        |        |                       |           |
|------------------------------------------|---------------|-------|-------|------------|------|------|----------|--------|--------|-----------------------|-----------|
|                                          | Afforestation |       |       | Roads      |      |      | Felling  |        |        |                       |           |
|                                          | Hectares      |       |       | Kilometres |      |      | Hectares |        |        | Volume m <sup>3</sup> |           |
|