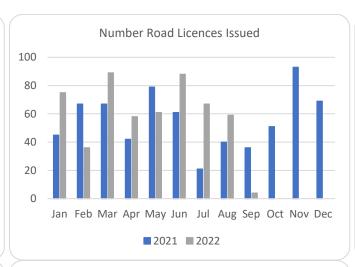

## Forestry Licensing Dashboard – Week 1, September 2022

Hectares/Kilometres for Licences Issued

|           | Afforestation |       |            | Roads |          |      | Felling |                       |        |           |           |
|-----------|---------------|-------|------------|-------|----------|------|---------|-----------------------|--------|-----------|-----------|
|           | Hectares      |       | Kilometres |       | Hectares |      |         | Volume m <sup>3</sup> |        |           |           |
|           | 2020          | 2021  | 2022       | 2020  | 2021     | 2022 | 2020    | 2021                  | 2022   | 2021      | 2022      |
| January   | 270           | 353   | 482        | 5     | 20       | 29   | 1,170   | 3,338                 | 3,507  | 831,530   | 928,753   |
| February  | 531           | 463   | 269        | 10    | 30       | 14   | 1,400   | 1,939                 | 3,858  | 531,010   | 853,328   |
| March     | 298           | 506   | 440        | 15    | 26       | 43   | 1,462   | 1,059                 | 4,654  | 298,959   | 785,837   |
| April     | 566           | 627   | 183        | 16    | 18       | 25   | 1,437   | 1,311                 | 4,071  | 303,190   | 661,988   |
| May       | 309           | 458   | 329        | 13    | 30       | 19   | 1,332   | 2,237                 | 4,108  | 564,007   | 645,599   |
| June      | 166           | 293   | 317        | 9     | 28       | 39   | 694     | 4,108                 | 4,219  | 933,153   | 848,877   |
| July      | 155           | 64    | 452        | 12    | 5        | 27   | 1,003   | 1,382                 | 4,221  | 319,961   | 950,873   |
| August    | 214           | 125   | 527        | 10    | 19       | 17   | 1,904   | 1,302                 | 3,959  | 343,035   | 730,507   |
| September | 280           | 269   | 59         | 10    | 13       | 2    | 1,183   | 6,516                 | 498    | 1,585,000 | 95,172    |
| October   | 570           | 300   |            | 7     | 18       |      | 2,387   | 3,772                 |        | 1,003,661 |           |
| November  | 485           | 393   |            | 10    | 32       |      | 2,335   | 3,608                 |        | 1,017,094 |           |
| December  | 499           | 395   |            | 13    | 26       |      | 1,935   | 2,283                 |        | 722,367   |           |
| Totals    | 4,342         | 4,246 | 3,057      | 130   | 264      | 216  | 18,241  | 32,855                | 33,101 | 8,452,966 | 6,501,352 |