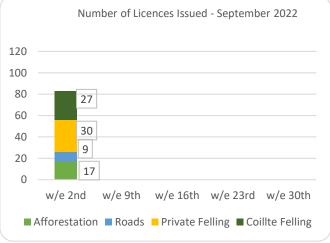

## Forestry Licensing Dashboard – Week 1, September 2022













## Forestry Licensing Dashboard – Week 1, September 2022

Hectares/Kilometres for Licences Issued

|           | Afforestation |       |            | Roads |          |      | Felling |                       |        |           |           |
|-----------|---------------|-------|------------|-------|----------|------|---------|-----------------------|--------|-----------|-----------|
|           | Hectares      |       | Kilometres |       | Hectares |      |         | Volume m <sup>3</sup> |        |           |           |
|           | 2020          | 2021  | 2022       | 2020  | 2021     | 2022 | 2020    | 2021                  | 2022   | 2021      | 2022      |
| January   | 270           | 353   | 482        | 5     | 20       | 29   | 1,170   | 3,338                 | 3,507  | 831