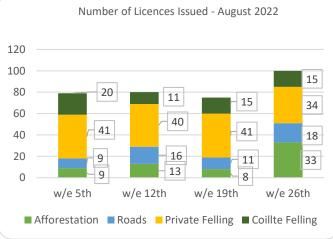

## Forestry Licensing Dashboard – Week 1, September 2022













## Forestry Licensing Dashboard – Week 1, September 2022

Hectares/Kilometres for Licences Issued

|           | Afforestation |       |            | Roads |          |      | Felling |                       |        |           |           |
|-----------|---------------|-------|------------|-------|----------|------|---------|-----------------------|--------|-----------|-----------|
|           | Hectares      |       | Kilometres |       | Hectares |      |         | Volume m <sup>3</sup> |        |           |           |
|           | 2020          | 2021  | 2022       | 2020  | 2021     | 2022 | 2020    | 2021                  | 2022   | 2021      | 2022      |
| January   | 270           | 353   | 482        | 5     | 20       | 29   | 1,170   | 3,338                 | 3,507  | 8