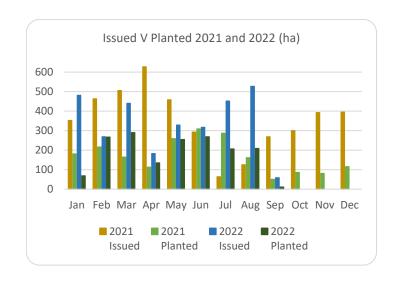

## Forestry Licensing Dashboard – Week 1, September 2022

Hectares/Kilometres for Licences Issued

|           | Afforestation |       |            | Roads |          |      | Felling |                       |        |           |           |
|-----------|---------------|-------|------------|-------|----------|------|---------|-----------------------|--------|-----------|-----------|
|           | Hectares      |       | Kilometres |       | Hectares |      |         | Volume m <sup>3</sup> |        |           |           |
|           | 2020          | 2021  | 2022       | 2020  | 2021     | 2022 | 2020    | 2021                  | 2022   | 2021      | 2022      |
| January   | 270           | 353   | 482        | 5     | 20       | 29   | 1,170   | 3,338                 | 3,507  | 831,530   | 928,753   |
| February  | 531           | 463   | 269        | 10    | 30       | 14   | 1,400   | 1,939                 | 3,858  | 531,010   | 853,328   |
| March     | 298           | 506   | 440        | 15    | 26       | 43   | 1,462   | 1,059                 | 4,654  | 298,959   | 785,837   |
| April     | 566           | 627   | 183        | 16    | 18       | 25   | 1,437   | 1,311                 | 4,071  | 303,190   | 661,988   |
| May       | 309           | 458   | 329        | 13    | 30       | 19   | 1,332   | 2,237                 | 4,108  | 564,007   | 645,599   |
| June      | 166           | 293   | 317        | 9     | 28       | 39   | 694     | 4,108                 | 4,219  | 933,153   | 848,877   |
| July      | 155           | 64    | 452        | 12    | 5        | 27   | 1,003   | 1,382                 | 4,221  | 319,961   | 950,873   |
| August    | 214           | 125   | 527        | 10    | 19       | 17   | 1,904   | 1,302                 | 3,959  | 343,035   | 730,507   |
| September | 280           | 269   | 59         | 10    | 13       | 2    | 1,183   | 6,516                 | 498    | 1,585,000 | 95,172    |
| October   | 570           | 300   |            | 7     | 18       |      | 2,387   | 3,772                 |        | 1,003,661 |           |
| November  | 485           | 393   |            | 10    | 32       |      | 2,335   | 3,608                 |        | 1,017,094 |           |
| December  | 499           | 395   |            | 13    | 26       |      | 1,935   | 2,283                 |        | 722,367   |           |
| Totals    | 4,342         | 4,246 | 3,057      | 130   | 264      | 216  | 18,241  | 32,855                | 33,101 | 8,452,966 | 6,501,352 |

Hectares/Kilometres Planted/Roads Constructed

|           |       | Hectares | ;     | Kilometres |      |      |
|-----------|-------|----------|-------|------------|------|------|
|           | 2020  | 2021     | 2022  | 2020       | 2021 | 2022 |
| January   | 136   | 181      | 69    | 17         | 5    | 9    |
| February  | 273   | 216      | 267   | 6          | 4    | 9    |
| March     | 262   | 165      | 290   | 5          | 5    | 5    |
| April     | 212   | 113      | 135   | 8          | 3    | 5    |
| May*      | 350   | 259      | 255   | 9          | 6    | 5    |
| June*     | 284   | 309      | 269   | 6          | 7    | 4    |
| July      | 165   | 287      | 206   | 11         | 4    | 9    |
| August    | 137   | 161      | 209   | 8          | 9    | 2    |
| September | 226   | 64       | 11    | 5          | 7    | 2    |
| October   | 67    | 59       |       | 10         | 5    |      |
| November  | 162   | 86       |       | 6          | 7    |      |
| December  | 161   | 116      |       | 6          | 9    | ·    |
| Totals*   | 2,435 | 2,016    | 1,710 | 98         | 70   | 50   |