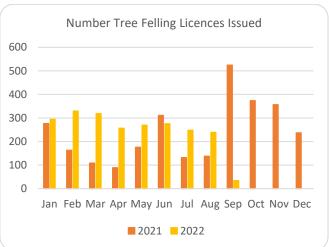

## Forestry Licensing Dashboard – Week 1, September 2022

Hectares/Kilometres for Licences Issued

|           | Afforestation |       |            | Roads |          |      | Felling |                       |        |           |           |
|-----------|---------------|-------|------------|-------|----------|------|---------|-----------------------|--------|-----------|-----------|
|           | Hectares      |       | Kilometres |       | Hectares |      |         | Volume m <sup>3</sup> |        |           |           |
|           | 2020          | 2021  | 2022       | 2020  | 2021     | 2022 | 2020    | 2021                  | 2022   | 2021      | 2022      |
| January   | 270           | 353   | 482        | 5     | 20       | 29   | 1,170   | 3,338                 | 3,507  | 831,530   | 928,753   |
| February  | 531           | 463   | 269        | 10    | 30       | 14   | 1,400   | 1,939                 | 3,858  | 531,010   | 853,328   |
| March     | 298           | 506   | 440        | 15    | 26       | 43   | 1,462   | 1,059                 | 4,654  | 298,959   | 785,837   |
| April     | 566           | 627   | 183        | 16    | 18       | 25   | 1,437   | 1,311                 | 4,071  | 303,190   | 661,988   |
| May       | 309           | 458   | 329        | 13    | 30       | 19   | 1,332   | 2,237                 | 4,108  | 564,007   | 645,599   |
| June      | 166           | 293   | 317        | 9     | 28       | 39   | 694     | 4,108                 | 4,219  | 933,153   | 848,877   |
| July      | 155           | 64    | 452        | 12    | 5        | 27   | 1,003   | 1,382                 | 4,221  | 319,961   | 950,873   |
| August    | 214           | 125   | 527        | 10    | 19       | 17   | 1,904   | 1,302                 | 3,959  | 343,035   | 730,507   |
| September | 280           | 269   | 59         | 10    | 13       | 2    | 1,183   | 6,516                 | 498    | 1,585,000 | 95,172    |
| October   | 570           | 300   |            | 7     | 18       |      | 2,387   | 3,772                 |        | 1,003,661 |           |
| November  | 485           | 393   |            | 10    | 32       |      | 2,335   | 3,608                 |        | 1,017,094 |           |
| December  | 499           | 395   |            | 13    | 26       |      | 1,935   | 2,283                 |        | 722,367   |           |
| Totals    | 4,342         | 4,246 | 3,057      | 130   | 264      | 216  | 18,241  | 32,855                | 33,101 | 8,452,966 | 6,501,352 |