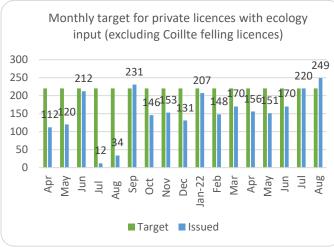

| Other Scheme Approvals YTD   |     |  |  |  |
|------------------------------|-----|--|--|--|
| Recon & Under planting (RUS) | 123 |  |  |  |
| NW Conservation              | 11  |  |  |  |

|               | Applications<br>Received<br>YTD | Licences<br>Issued<br>YTD |
|---------------|---------------------------------|---------------------------|
| Afforestation | 274                             | 447                       |
| Felling       | 1,794                           | 2,268                     |
| Roads         | 372                             | 537                       |
| Total         | 2,440                           | 3,252                     |