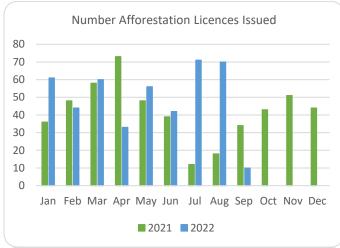

## Forestry Licensing Dashboard – Week 1, September 2022

Hectares/Kilometres for Licences Issued

|           | Afforestation |       |            | Roads |          |      | Felling |                       |        |           |           |
|-----------|---------------|-------|------------|-------|----------|------|---------|-----------------------|--------|-----------|-----------|
|           | Hectares      |       | Kilometres |       | Hectares |      |         | Volume m <sup>3</sup> |        |           |           |
|           | 2020          | 2021  | 2022       | 2020  | 2021     | 2022 | 2020    | 2021                  | 2022   | 2021      | 2022      |
| January   | 270           | 353   | 482        | 5     | 20       | 29   | 1,170   | 3,338                 | 3,507  | 831,530   | 928,753   |
| February  | 531           | 463   | 269        | 10    | 30       | 14   | 1,400   | 1,939                 | 3,858  | 531,010   | 853,328   |
| March     | 298           | 506   | 440        | 15    | 26       | 43   | 1,462   | 1,059                 | 4,654  | 298,959   | 785,837   |
| April     | 566           | 627   | 183        | 16    | 18       | 25   | 1,437   | 1,311                 | 4,071  | 303,190   | 661,988   |
| May       | 309           | 458   | 329        | 13    | 30       | 19   | 1,332   | 2,237                 | 4,108  | 564,007   | 645,599   |
| June      | 166           | 293   | 317        | 9     | 28       | 39   | 694     | 4,108                 | 4,219  | 933,153   | 848,877   |
| July      | 155           | 64    | 452        | 12    | 5        | 27   | 1,003   | 1,382                 | 4,221  | 319,961   | 950,873   |
| August    | 214           | 125   | 527        | 10    | 19       | 17   | 1,904   | 1,302                 | 3,959  | 343,035   | 730,507   |
| September | 280           | 269   | 59         | 10    | 13       | 2    | 1,183   | 6,516                 | 498    | 1,585,000 | 95,172    |
| October   | 570           | 300   |            | 7     | 18       |      | 2,387   | 3,772                 |        | 1,003,661 |           |
| November  | 485           | 393   |            | 10    | 32       |      | 2,335   | 3,608                 |        | 1,017,094 |           |
| December  | 499           | 395   |            | 13    | 26       |      | 1,935   | 2,283                 |        | 722,367   |           |
| Totals    | 4,342         | 4,246 | 3,057      | 130   | 264      | 216  | 18,241  | 32,855                | 33,101 | 8,452,966 | 6,501,352 |