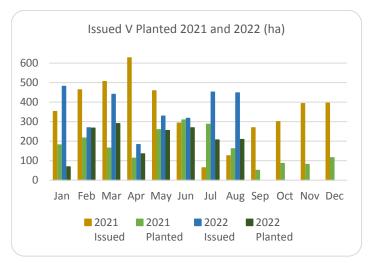

## Forestry Licensing Dashboard – Week 4, August 2022

| Hectares/Kilometres for Licences Issued |               |       |            |       |          |      |         |                       |        |           |           |
|-----------------------------------------|---------------|-------|------------|-------|----------|------|---------|-----------------------|--------|-----------|-----------|
|                                         | Afforestation |       |            | Roads |          |      | Felling |                       |        |           |           |
|                                         | Hectares      |       | Kilometres |       | Hectares |      |         | Volume m <sup>3</sup> |        |           |           |
|                                         | 2020          | 2021  | 2022       | 2020  | 2021     | 2022 | 2020    | 2021                  | 2022   | 2021      | 2022      |
| January                                 | 270           | 353   | 482        | 5     | 20       | 29   | 1,170   | 3,338                 | 3,507  | 831,530   | 928,753   |
| February                                | 531           | 463   | 269        | 10    | 30       | 14   | 1,400   | 1,939                 | 3,858  | 531,010   | 853,328   |
| March                                   | 298           | 506   | 440        | 15    | 26       | 43   | 1,462   | 1,059                 | 4,654  | 298,959   | 785,837   |
| April                                   | 566           | 627   | 183        | 16    | 18       | 25   | 1,437   | 1,311                 | 4,071  | 303,190   | 661,988   |
| May                                     | 309           | 458   | 329        | 13    | 30       | 19   | 1,332   | 2,237                 | 4,108  | 564,007   | 645,599   |
| June                                    | 166           | 293   | 317        | 9     | 28       | 39   | 694     | 4,108                 | 4,219  | 933,153   | 848,877   |
| July                                    | 155           | 64    | 452        | 12    | 5        | 27   | 1,003   | 1,382                 | 4,221  | 319,961   | 950,873   |
| August                                  | 214           | 125   | 447        | 10    | 19       | 16   | 1,904   | 1,302                 | 3,643  | 343,035   | 635,717   |
| September                               | 280           | 269   |            | 10    | 13       |      | 1,183   | 6,516                 |        | 1,585,000 |           |
| October                                 | 570           | 300   |            | 7     | 18       |      | 2,387   | 3,772                 |        | 1,003,661 |           |
| November                                | 485           | 393   |            | 10    | 32       |      | 2,335   | 3,608                 |        | 1,017,094 |           |
| December                                | 499           | 395   |            | 13    | 26       |      | 1,935   | 2,283                 |        | 722,367   |           |
| Totals                                  | 4,342         | 4,246 | 2,918      | 130   | 264      | 213  | 18,241  | 32,855                | 32,286 | 8,452,966 | 6,311,389 |

| Hectares/Kilometres Planted/Roads Constructed |       |          |       |            |      |      |  |
|-----------------------------------------------|-------|----------|-------|------------|------|------|--|
|                                               |       | Hectares | ;     | Kilometres |      |      |  |
|                                               | 2020  | 2021     | 2022  | 2020       | 2021 | 2022 |  |
| January                                       | 136   | 181      | 69    | 17         | 5    | 9    |  |
| February                                      | 273   | 216      | 267   | 6          | 4    | 9    |  |
| March                                         | 262   | 165      | 290   | 5          | 5    | 5    |  |
| April                                         | 212   | 113      | 135   | 8          | 3    | 5    |  |
| May*                                          | 350   | 259      | 255   | 9          | 6    | 5    |  |
| June*                                         | 284   | 309      | 269   | 6          | 7    | 4    |  |
| July                                          | 165   | 287      | 206   | 11         | 4    | 9    |  |
| August                                        | 137   | 161      | 209   | 8          | 9    | 2    |  |
| September                                     | 226   | 64       |       | 5          | 7    |      |  |
| October                                       | 67    | 59       |       | 10         | 5    |      |  |
| November                                      | 162   | 86       |       | 6          | 7    |      |  |
| December                                      | 161   | 116      |       | 6          | 9    |      |  |
| Totals*                                       | 2,435 | 2,016    | 1,699 | 98         | 70   | 48   |  |