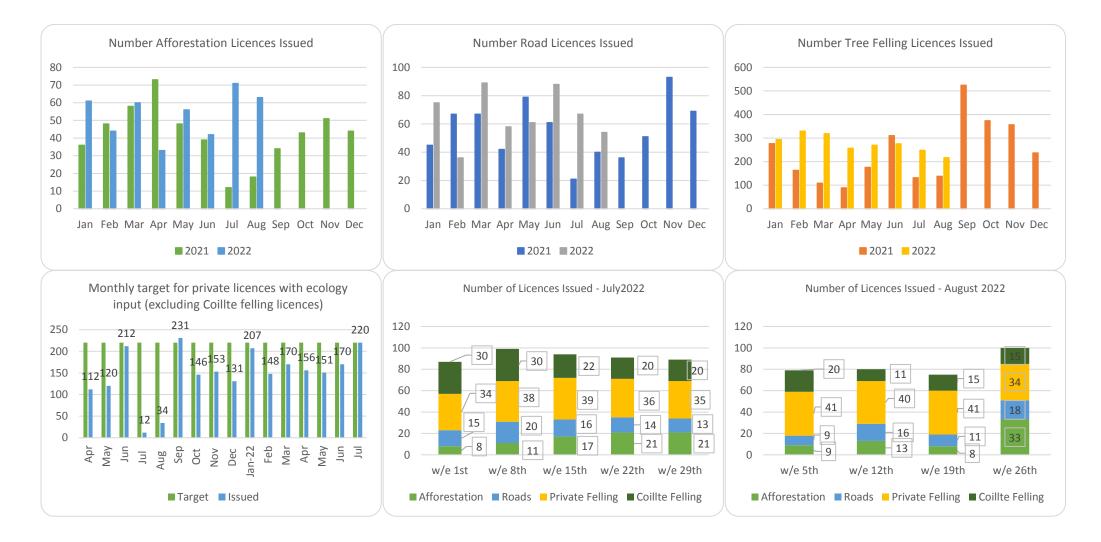

## Forestry Licensing Dashboard – Week 4, August 2022



## Forestry Licensing Dashboard – Week 4, August 2022

| Hectares/Kilometres for Licences Issued |               |       |            |       |          |      |         |                       |        |           |           |
|-----------------------------------------|---------------|-------|------------|-------|----------|------|---------|-----------------------|--------|-----------|-----------|
|                                         | Afforestation |       |            | Roads |          |      | Felling |                       |        |           |           |
|                                         | Hectares      |       | Kilometres |       | Hectares |      |         | Volume m <sup>3</sup> |        |           |           |
|                                         | 202