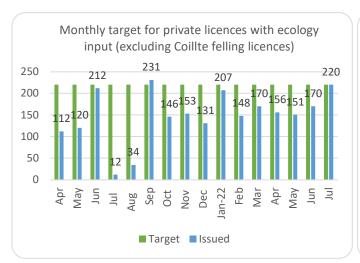

|               | Applications<br>Received<br>YTD | Licences<br>Issued<br>YTD |
|---------------|---------------------------------|---------------------------|
| Afforestation | 255                             | 397                       |
| Felling       | 1,695                           | 2,162                     |
| Roads         | 372                             | 510                       |
| Total         | 2,322                           | 3,069                     |