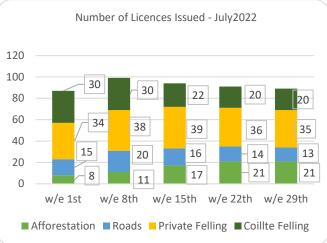

## Forestry Licensing Dashboard – Week 3, August 2022













## Forestry Licensing Dashboard – Week 3, August 2022

Hectares/Kilometres for Licences Issued

| Hectares/kilometres for Electices issued |               |       |            |       |          |      |                       |        |        |           |           |
|------------------------------------------|---------------|-------|------------|-------|----------|------|-----------------------|--------|--------|-----------|-----------|
|                                          | Afforestation |       |            | Roads |          |      | Felling               |        |        |           |           |
|                                          | Hectares      |       | Kilometres |       | Hectares |      | Volume m <sup>3</sup> |        |        |           |           |
|