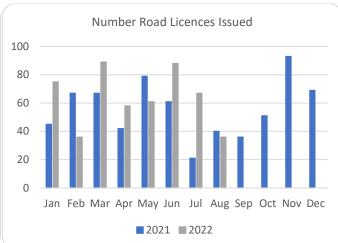

## Forestry Licensing Dashboard – Week 3, August 2022

Hectares/Kilometres for Licences Issued

| Hectares/kilometres for Electices issued |               |       |            |       |          |      |                       |        |        |           |           |
|------------------------------------------|---------------|-------|------------|-------|----------|------|-----------------------|--------|--------|-----------|-----------|
|                                          | Afforestation |       |            | Roads |          |      | Felling               |        |        |           |           |
|                                          | Hectares      |       | Kilometres |       | Hectares |      | Volume m <sup>3</sup> |        |        |           |           |
|                                          | 2020          | 2021  | 2022       | 2020  | 2021     | 2022 | 2020                  | 2021   | 2022   | 2021      | 2022      |
| January                                  | 270           | 353   | 482        | 5     | 20       | 29   | 1,170                 | 3,338  | 3,507  | 831,530   | 928,753   |
| February                                 | 531           | 463   | 269        | 10    | 30       | 14   | 1,400                 | 1,939  | 3,858  | 531,010   | 853,328   |
| March                                    | 298           | 506   | 440        | 15    | 26       | 43   | 1,462                 | 1,059  | 4,654  | 298,959   | 785,837   |
| April                                    | 566           | 627   | 183        | 16    | 18       | 25   | 1,437                 | 1,311  | 4,071  | 303,190   | 661,988   |
| May                                      | 309           | 458   | 329        | 13    | 30       | 19   | 1,332                 | 2,237  | 4,108  | 564,007   | 645,599   |
| June                                     | 166           | 293   | 317        | 9     | 28       | 39   | 694                   | 4,108  | 4,219  | 933,153   | 848,877   |
| July                                     | 155           | 64    | 452        | 12    | 5        | 27   | 1,003                 | 1,382  | 4,221  | 319,961   | 950,873   |
| August                                   | 214           | 125   | 253        | 10    | 19       | 16   | 1,904                 | 1,302  | 2,907  | 343,035   | 561,910   |
| September                                | 280           | 269   |            | 10    | 13       |      | 1,183                 | 6,516  |        | 1,585,000 |           |
| October                                  | 570           | 300   |            | 7     | 18       |      | 2,387                 | 3,772  |        | 1,003,661 |           |
| November                                 | 485           | 393   |            | 10    | 32       |      | 2,335                 | 3,608  |        | 1,017,094 |           |
| December                                 | 499           | 395   |            | 13    | 26       |      | 1,935                 | 2,283  |        | 722,367   |           |
| Totals                                   | 4,342         | 4,246 | 2,724      | 130   | 264      | 213  | 18,241                | 32,855 | 31,551 | 8,452,966 | 6,237,583 |