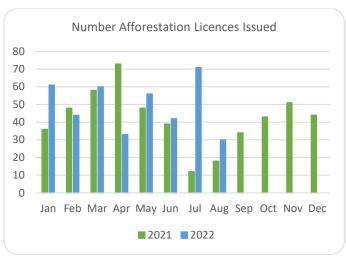

## Forestry Licensing Dashboard – Week 3, August 2022

Hectares/Kilometres for Licences Issued

| Hectares/kilometres for Electices issued |               |       |            |       |          |      |                       |        |        |           |           |
|------------------------------------------|---------------|-------|------------|-------|----------|------|-----------------------|--------|--------|-----------|-----------|
|                                          | Afforestation |       |            | Roads |          |      | Felling               |        |        |           |           |
|                                          | Hectares      |       | Kilometres |       | Hectares |      | Volume m <sup>3</sup> |        |        |           |           |
|                                          | 2020          | 2021  | 2022       | 2020  | 2021     | 2022 | 2020                  | 2021   | 2022   | 2021      | 2022      |
| January                                  | 270           | 353   | 482        | 5     | 20       | 29   | 1,170                 | 3,338  | 3,507  | 831,530   | 928,753   |
| February                                 | 531           | 463   | 269        | 10    | 30       | 14   | 1,400                 | 1,939  | 3,858  | 531,010   | 853,328   |
| March                                    | 298           | 506   | 440        | 15    | 26       | 43   | 1,462                 | 1,059  | 4,654  | 298,959   | 785,837   |
| April                                    | 566           | 627   | 183        | 16    | 18       | 25   | 1,437                 | 1,311  | 4,071  | 303,190   | 661,988   |
| May                                      | 309           | 458   | 329        | 13    | 30       | 19   | 1,332                 | 2,237  | 4,108  | 564,007   | 645,599   |
| June                                     | 166           | 293   | 317        | 9     | 28       | 39   | 694                   | 4,108  | 4,219  | 933,153   | 848,877   |
| July                                     | 155           | 64    | 452        | 12    | 5        | 27   | 1,003                 | 1,382  | 4,221  | 319,961   | 950,873   |
| August                                   | 214           | 125   | 253        | 10    | 19       | 16   | 1,904                 | 1,302  | 2,907  | 343,035   | 561,910   |
| September                                | 280           | 269   |            | 10    | 13       |      | 1,183                 | 6,516  |        | 1,585,000 |           |
| October                                  | 570           | 300   |            | 7     | 18       |      | 2,387                 | 3,772  |        | 1,003,661 |           |
| November                                 | 485           | 393   |            | 10    | 32       |      | 2,335                 | 3,608  |        | 1,017,094 |           |
| December                                 | 499           | 395   |            | 13    | 26       |      | 1,935                 | 2,283  |        | 722,367   |           |
| Totals                                   | 4,342         | 4,246 | 2,724      | 130   | 264      | 213  | 18,241                | 32,855 | 31,551 | 8,452,966 | 6,237,583 |