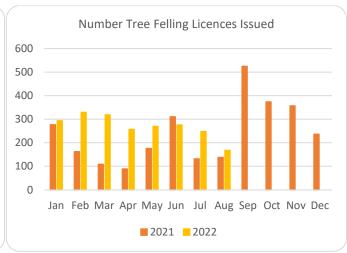

## Forestry Licensing Dashboard – Week 3, August 2022

Hectares/Kilometres for Licences Issued

| Hectares/kilometres for Electices issued |               |       |            |       |          |      |                       |        |        |           |           |
|------------------------------------------|---------------|-------|------------|-------|----------|------|-----------------------|--------|--------|-----------|-----------|
|                                          | Afforestation |       |            | Roads |          |      | Felling               |        |        |           |           |
|                                          | Hectares      |       | Kilometres |       | Hectares |      | Volume m <sup>3</sup> |        |        |           |           |
|                                          | 2020          | 2021  | 2022       | 2020  | 2021     | 2022 | 2020                  | 2021   | 2022   | 2021      | 2022      |
| January                                  | 270           | 353   | 482        | 5     | 20       | 29   | 1,170                 | 3,338  | 3,507  | 831,530   | 928,753   |
| February                                 | 531           | 463   | 269        | 10    | 30       | 14   | 1,400                 | 1,939  | 3,858  | 531,010   | 853,328   |
| March                                    | 298           | 506   | 440        | 15    | 26       | 43   | 1,462                 | 1,059  | 4,654  | 298,959   | 785,837   |
| April                                    | 566           | 627   | 183        | 16    | 18       | 25   | 1,437                 | 1,311  | 4,071  | 303,190   | 661,988   |
| May                                      | 309           | 458   | 329        | 13    | 30       | 19   | 1,332                 | 2,237  | 4,108  | 564,007   | 645,599   |
| June                                     | 166           | 293   | 317        | 9     | 28       | 39   | 694                   | 4,108  | 4,219  | 933,153   | 848,877   |
| July                                     | 155           | 64    | 452        | 12    | 5        | 27   | 1,003                 | 1,382  | 4,221  | 319,961   | 950,873   |
| August                                   | 214           | 125   | 253        | 10    | 19       | 16   | 1,904                 | 1,302  | 2,907  | 343,035   | 561,910   |
| September                                | 280           | 269   |            | 10    | 13       |      | 1,183                 | 6,516  |        | 1,585,000 |           |
| October                                  | 570           | 300   |            | 7     | 18       |      | 2,387                 | 3,772  |        | 1,003,661 |           |
| November                                 | 485           | 393   |            | 10    | 32       |      | 2,335                 | 3,608  |        | 1,017,094 |           |
| December                                 | 499           | 395   |            | 13    | 26       |      | 1,935                 | 2,283  |        | 722,367   |           |
| Totals                                   | 4,342         | 4,246 | 2,724      | 130   | 264      | 213  | 18,241                | 32,855 | 31,551 | 8,452,966 | 6,237,583 |