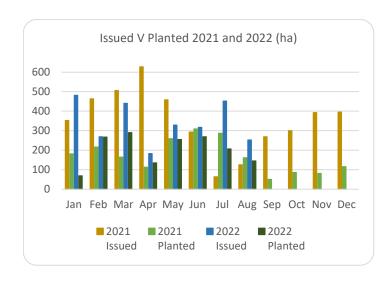

## Forestry Licensing Dashboard – Week 3, August 2022

Hectares/Kilometres for Licences Issued

| Hectares/kilometres for Electices issued |               |       |            |       |          |      |                       |        |        |           |           |
|------------------------------------------|---------------|-------|------------|-------|----------|------|-----------------------|--------|--------|-----------|-----------|
|                                          | Afforestation |       |            | Roads |          |      | Felling               |        |        |           |           |
|                                          | Hectares      |       | Kilometres |       | Hectares |      | Volume m <sup>3</sup> |        |        |           |           |
|                                          | 2020          | 2021  | 2022       | 2020  | 2021     | 2022 | 2020                  | 2021   | 2022   | 2021      | 2022      |
| January                                  | 270           | 353   | 482        | 5     | 20       | 29   | 1,170                 | 3,338  | 3,507  | 831,530   | 928,753   |
| February                                 | 531           | 463   | 269        | 10    | 30       | 14   | 1,400                 | 1,939  | 3,858  | 531,010   | 853,328   |
| March                                    | 298           | 506   | 440        | 15    | 26       | 43   | 1,462                 | 1,059  | 4,654  | 298,959   | 785,837   |
| April                                    | 566           | 627   | 183        | 16    | 18       | 25   | 1,437                 | 1,311  | 4,071  | 303,190   | 661,988   |
| May                                      | 309           | 458   | 329        | 13    | 30       | 19   | 1,332                 | 2,237  | 4,108  | 564,007   | 645,599   |
| June                                     | 166           | 293   | 317        | 9     | 28       | 39   | 694                   | 4,108  | 4,219  | 933,153   | 848,877   |
| July                                     | 155           | 64    | 452        | 12    | 5        | 27   | 1,003                 | 1,382  | 4,221  | 319,961   | 950,873   |
| August                                   | 214           | 125   | 253        | 10    | 19       | 16   | 1,904                 | 1,302  | 2,907  | 343,035   | 561,910   |
| September                                | 280           | 269   |            | 10    | 13       |      | 1,183                 | 6,516  |        | 1,585,000 |           |
| October                                  | 570           | 300   |            | 7     | 18       |      | 2,387                 | 3,772  |        | 1,003,661 |           |
| November                                 | 485           | 393   |            | 10    | 32       |      | 2,335                 | 3,608  |        | 1,017,094 |           |
| December                                 | 499           | 395   |            | 13    | 26       |      | 1,935                 | 2,283  |        | 722,367   |           |
| Totals                                   | 4,342         | 4,246 | 2,724      | 130   | 264      | 213  | 18,241                | 32,855 | 31,551 | 8,452,966 | 6,237,583 |

Hectares/Kilometres Planted/Roads Constructed

|           | Hectares |       |       | Kilometres |      |      |
|-----------|----------|-------|-------|------------|------|------|
|           | 2020     | 2021  | 2022  | 2020       | 2021 | 2022 |
| January   | 136      | 181   | 69    | 17         | 5    | 9    |
| February  | 273      | 216   | 267   | 6          | 4    | 9    |
| March     | 262      | 165   | 290   | 5          | 5    | 5    |
| April     | 212      | 113   | 135   | 8          | 3    | 5    |
| May*      | 350      | 259   | 255   | 9          | 6    | 5    |
| June*     | 284      | 309   | 269   | 6          | 7    | 4    |
| July      | 165      | 287   | 206   | 11         | 4    | 9    |
| August    | 137      | 161   | 145   | 8          | 9    | 2    |
| September | 226      | 64    |       | 5          | 7    |      |
| October   | 67       | 59    |       | 10         | 5    |      |
| November  | 162      | 86    |       | 6          | 7    |      |
| December  | 161      | 116   |       | 6          | 9    |      |
| Totals*   | 2,435    | 2,016 | 1,636 | 98         | 70   | 48   |