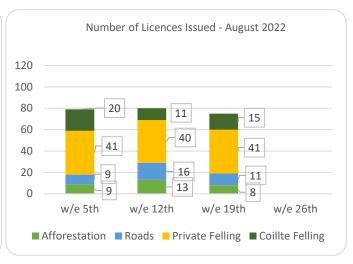

## Forestry Licensing Dashboard – Week 3, August 2022













## Forestry Licensing Dashboard – Week 3, August 2022

Hectares/Kilometres for Licences Issued

| Hectares/kilometres for Electices issued |               |       |            |       |          |      |                       |        |        |           |           |
|------------------------------------------|---------------|-------|------------|-------|----------|------|-----------------------|--------|--------|-----------|-----------|
|                                          | Afforestation |       |            | Roads |          |      | Felling               |        |        |           |           |
|                                          | Hectares      |       | Kilometres |       | Hectares |      | Volume m <sup>3</sup> |        |        |           |           |
|