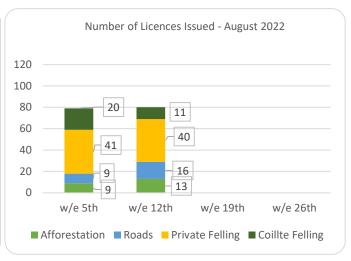

## Forestry Licensing Dashboard – Week 2, August 2022













## Forestry Licensing Dashboard – Week 2, August 2022

Hectares/Kilometres for Licences Issued

| riectales/kilometres for Licences issued |               |       |            |       |          |      |                       |        |        |           |           |
|------------------------------------------|---------------|-------|------------|-------|----------|------|-----------------------|--------|--------|-----------|-----------|
|                                          | Afforestation |       |            | Roads |          |      | Felling               |        |        |           |           |
|                                          | Hectares      |       | Kilometres |       | Hectares |      | Volume m <sup>3</sup> |        |        |           |           |
|