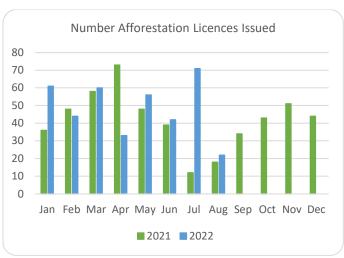

## Forestry Licensing Dashboard – Week 2, August 2022













## Forestry Licensing Dashboard – Week 2, August 2022

Hectares/Kilometres for Licences Issued

| riectales/kilometres for Licences issued |               |       |            |       |          |      |                       |        |        |           |           |
|------------------------------------------|---------------|-------|------------|-------|----------|------|-----------------------|--------|--------|-----------|-----------|
|                                          | Afforestation |       |            | Roads |          |      | Felling               |        |        |           |           |
|                                          | Hectares      |       | Kilometres |       | Hectares |      | Volume m <sup>3</sup> |        |        |           |