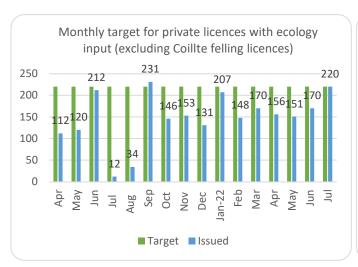

## Forestry Licensing Dashboard – Week 2, August 2022













## Forestry Licensing Dashboard – Week 2, August 2022

Hectares/Kilometres for Licences Issued

| riectales/kilometres for Licences issued |               |       |            |       |          |      |                       |        |        |           |           |
|------------------------------------------|---------------|-------|------------|-------|----------|------|-----------------------|--------|--------|-----------|-----------|
|                                          | Afforestation |       |            | Roads |          |      | Felling               |        |        |           |           |
|                                          | Hectares      |       | Kilometres |       | Hectares |      | Volume m <sup>3</sup> |        |        |           |           |
|