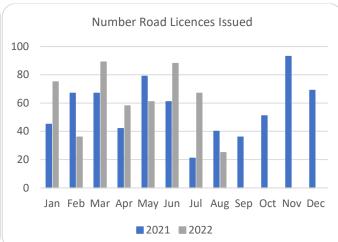

## Forestry Licensing Dashboard – Week 2, August 2022













## Forestry Licensing Dashboard – Week 2, August 2022

Hectares/Kilometres for Licences Issued

| riectales/kilometres for Licences issued |               |       |            |       |          |      |                       |        |        |           |           |
|------------------------------------------|---------------|-------|------------|-------|----------|------|-----------------------|--------|--------|-----------|-----------|
|                                          | Afforestation |       |            | Roads |          |      | Felling               |        |        |           |           |
|                                          | Hectares      |       | Kilometres |       | Hectares |      | Volume m <sup>3</sup> |        |        |           |