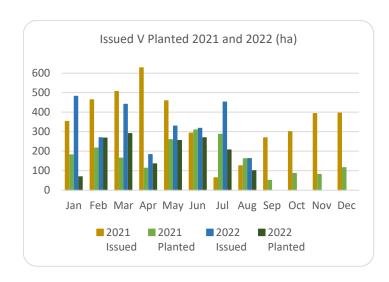

## Forestry Licensing Dashboard – Week 2, August 2022

Hectares/Kilometres for Licences Issued

| riectales/kilometres for Licences issued |               |       |            |       |          |      |                       |        |        |           |           |
|------------------------------------------|---------------|-------|------------|-------|----------|------|-----------------------|--------|--------|-----------|-----------|
|                                          | Afforestation |       |            | Roads |          |      | Felling               |        |        |           |           |
|                                          | Hectares      |       | Kilometres |       | Hectares |      | Volume m <sup>3</sup> |        |        |           |           |
|                                          | 2020          | 2021  | 2022       | 2020  | 2021     | 2022 | 2020                  | 2021   | 2022   | 2021      | 2022      |
| January                                  | 270           | 353   | 482        | 5     | 20       | 29   | 1,170                 | 3,338  | 3,507  | 831,530   | 928,753   |
| February                                 | 531           | 463   | 269        | 10    | 30       | 14   | 1,400                 | 1,939  | 3,858  | 531,010   | 853,328   |
| March                                    | 298           | 506   | 440        | 15    | 26       | 43   | 1,462                 | 1,059  | 4,654  | 298,959   | 785,837   |
| April                                    | 566           | 627   | 183        | 16    | 18       | 25   | 1,437                 | 1,311  | 4,071  | 303,190   | 661,988   |
| May                                      | 309           | 458   | 329        | 13    | 30       | 19   | 1,332                 | 2,237  | 4,108  | 564,007   | 645,599   |
| June                                     | 166           | 293   | 317        | 9     | 28       | 39   | 694                   | 4,108  | 4,219  | 933,153   | 848,877   |
| July                                     | 155           | 64    | 452        | 12    | 5        | 27   | 1,003                 | 1,382  | 4,221  | 319,961   | 950,873   |
| August                                   | 214           | 125   | 162        | 10    | 19       | 10   | 1,904                 | 1,302  | 1,903  | 343,035   | 405,436   |
| September                                | 280           | 269   |            | 10    | 13       |      | 1,183                 | 6,516  |        | 1,585,000 |           |
| October                                  | 570           | 300   |            | 7     | 18       |      | 2,387                 | 3,772  |        | 1,003,661 |           |
| November                                 | 485           | 393   |            | 10    | 32       |      | 2,335                 | 3,608  |        | 1,017,094 |           |
| December                                 | 499           | 395   |            | 13    | 26       |      | 1,935                 | 2,283  |        | 722,367   |           |
| Totals                                   | 4,342         | 4,246 | 2,633      | 130   | 264      | 207  | 18,241                | 32,855 | 30,546 | 8,452,966 | 6,081,109 |

Hectares/Kilometres Planted/Roads Constructed

|           |       | Hectares | ;     | Kilometres |      |      |  |
|-----------|-------|----------|-------|------------|------|------|--|
|           | 2020  | 2021     | 2022  | 2020       | 2021 | 2022 |  |
| January   | 136   | 181      | 69    | 17         | 5    | 9    |  |
| February  | 273   | 216      | 267   | 6          | 4    | 9    |  |
| March     | 262   | 165      | 290   | 5          | 5    | 5    |  |
| April     | 212   | 113      | 135   | 8          | 3    | 5    |  |
| May*      | 350   | 259      | 255   | 9          | 6    | 5    |  |
| June*     | 284   | 309      | 269   | 6          | 7    | 4    |  |
| July      | 165   | 287      | 206   | 11         | 4    | 9    |  |
| August    | 137   | 161      | 100   | 8          | 9    | 1    |  |
| September | 226   | 64       |       | 5          | 7    |      |  |
| October   | 67    | 59       |       | 10         | 5    |      |  |
| November  | 162   | 86       |       | 6          | 7    |      |  |
| December  | 161   | 116      |       | 6          | 9    |      |  |
| Totals*   | 2,435 | 2,016    | 1,591 | 98         | 70   | 48   |  |
| ·         |       |          |       | -1         |      |      |  |

\*2022 estimated

| Valid Licence Appeals<br>Received YTD |    |  |  |  |
|---------------------------------------|----|--|--|--|
| Afforestation                         | 26 |  |  |  |
| Forest Roads                          | 10 |  |  |  |
| Tree Felling                          | 5  |  |  |  |