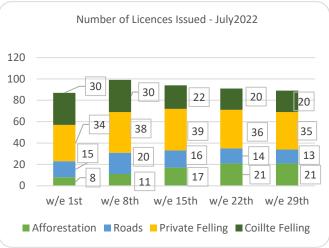

## Forestry Licensing Dashboard – Week 2, August 2022













## Forestry Licensing Dashboard – Week 2, August 2022

Hectares/Kilometres for Licences Issued

| riectales/kilometres for Licences issued |               |       |            |       |          |      |                       |        |        |           |           |
|------------------------------------------|---------------|-------|------------|-------|----------|------|-----------------------|--------|--------|-----------|-----------|
|                                          | Afforestation |       |            | Roads |          |      | Felling               |        |        |           |           |
|                                          | Hectares      |       | Kilometres |       | Hectares |      | Volume m <sup>3</sup> |        |        |           |           |
|