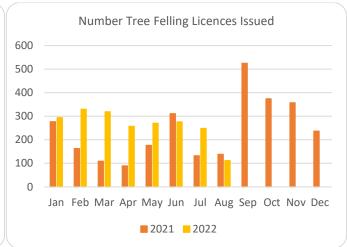

## Forestry Licensing Dashboard – Week 2, August 2022













## Forestry Licensing Dashboard – Week 2, August 2022

Hectares/Kilometres for Licences Issued

| riectales/kilometres for Licences issued |               |       |            |       |          |      |                       |        |        |           |           |
|------------------------------------------|---------------|-------|------------|-------|----------|------|-----------------------|--------|--------|-----------|-----------|
|                                          | Afforestation |       |            | Roads |          |      | Felling               |        |        |           |           |
|                                          | Hectares      |       | Kilometres |       | Hectares |      | Volume m <sup>3</sup> |        |        |           |           |