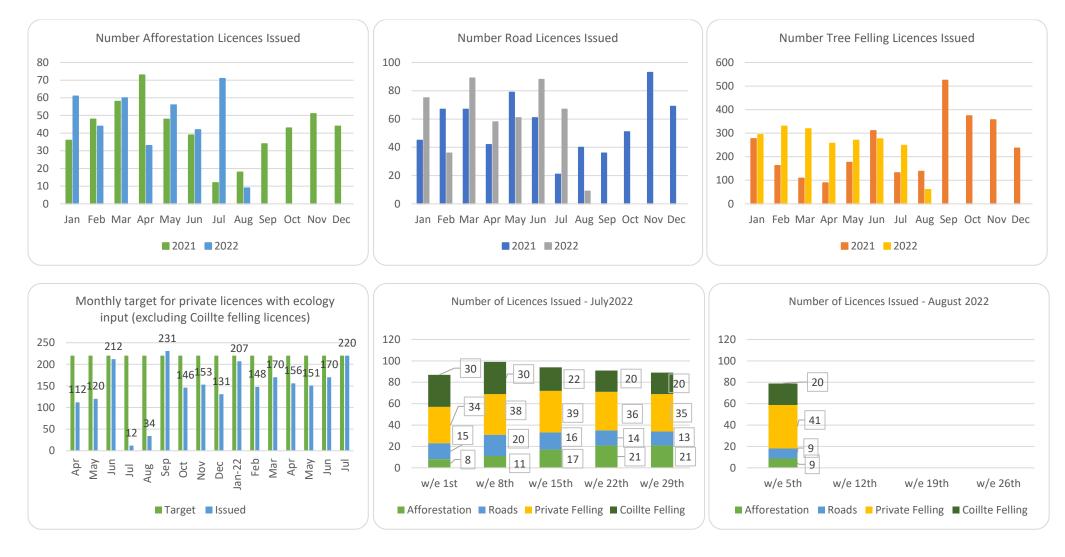

## Forestry Licensing Dashboard – Week 1, August 2022



## Forestry Licensing Dashboard – Week 1, August 2022

| Hectares/Kilometres for Licences Issued |               |       |            |       |          |      |         |                       |        |           |           |
|-----------------------------------------|---------------|-------|------------|-------|----------|------|---------|-----------------------|--------|-----------|-----------|
|                                         | Afforestation |       |            | Roads |          |      | Felling |                       |        |           |           |
|                                         | Hectares      |       | Kilometres |       | Hectares |      |         | Volume m <sup>3</sup> |        |           |           |
|                                         | 202