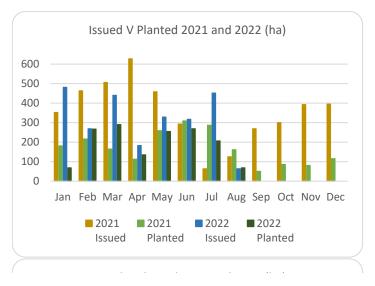

## Forestry Licensing Dashboard – Week 1, August 2022

| Hectares/Kilometres for Licences Issued |               |       |            |       |          |      |         |                       |        |           |           |
|-----------------------------------------|---------------|-------|------------|-------|----------|------|---------|-----------------------|--------|-----------|-----------|
|                                         | Afforestation |       |            | Roads |          |      | Felling |                       |        |           |           |
|                                         | Hectares      |       | Kilometres |       | Hectares |      |         | Volume m <sup>3</sup> |        |           |           |
|                                         | 2020          | 2021  | 2022       | 2020  | 2021     | 2022 | 2020    | 2021                  | 2022   | 2021      | 2022      |
| January                                 | 270           | 353   | 482        | 5     | 20       | 29   | 1,170   | 3,338                 | 3,507  | 831,530   | 928,753   |
| February                                | 531           | 463   | 269        | 10    | 30       | 14   | 1,400   | 1,939                 | 3,858  | 531,010   | 853,328   |
| March                                   | 298           | 506   | 440        | 15    | 26       | 43   | 1,462   | 1,059                 | 4,654  | 298,959   | 785,837   |
| April                                   | 566           | 627   | 183        | 16    | 18       | 25   | 1,437   | 1,311                 | 4,071  | 303,190   | 661,988   |
| May                                     | 309           | 458   | 329        | 13    | 30       | 19   | 1,332   | 2,237                 | 4,108  | 564,007   | 645,599   |
| June                                    | 166           | 293   | 317        | 9     | 28       | 39   | 694     | 4,108                 | 4,219  | 933,153   | 848,877   |
| July                                    | 155           | 64    | 452        | 12    | 5        | 27   | 1,003   | 1,382                 | 4,221  | 319,961   | 950,873   |
| August                                  | 214           | 125   | 64         | 10    | 19       | 4    | 1,904   | 1,302                 | 1,166  | 343,035   | 208,270   |
| September                               | 280           | 269   |            | 10    | 13       |      | 1,183   | 6,516                 |        | 1,585,000 |           |
| October                                 | 570           | 300   |            | 7     | 18       |      | 2,387   | 3,772                 |        | 1,003,661 |           |
| November                                | 485           | 393   |            | 10    | 32       |      | 2,335   | 3,608                 |        | 1,017,094 |           |
| December                                | 499           | 395   |            | 13    | 26       |      | 1,935   | 2,283                 |        | 722,367   |           |
| Totals                                  | 4,342         | 4,246 | 2,535      | 130   | 264      | 201  | 18,241  | 32,855                | 29,809 | 8,452,966 | 5,883,943 |

| Hectares/Kilometres Planted/Roads Constructed |       |          |       |            |      |      |  |
|-----------------------------------------------|-------|----------|-------|------------|------|------|--|
|                                               |       | Hectares | ;     | Kilometres |      |      |  |
|                                               | 2020  | 2021     | 2022  | 2020       | 2021 | 2022 |  |
| January                                       | 136   | 181      | 69    | 17         | 5    | 9    |  |
| February                                      | 273   | 216      | 267   | 6          | 4    | 9    |  |
| March                                         | 262   | 165      | 290   | 5          | 5    | 5    |  |
| April                                         | 212   | 113      | 135   | 8          | 3    | 5    |  |
| May*                                          | 350   | 259      | 255   | 9          | 6    | 5    |  |
| June*                                         | 284   | 309      | 269   | 6          | 7    | 4    |  |
| July                                          | 165   | 287      | 206   | 11         | 4    | 9    |  |
| August                                        | 137   | 161      | 69    | 8          | 9    | 1    |  |
| September                                     | 226   | 64       |       | 5          | 7    |      |  |
| October                                       | 67    | 59       |       | 10         | 5    |      |  |
| November                                      | 162   | 86       |       | 6          | 7    |      |  |
| December                                      | 161   | 116      |       | 6          | 9    |      |  |
| Totals*                                       | 2,435 | 2,016    | 1,560 | 98         | 70   | 47   |  |