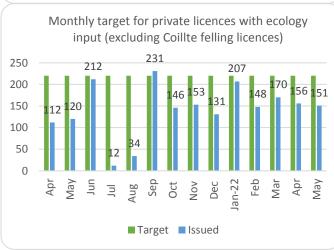

## Forestry Licensing Dashboard – Week 4, July 2022













## Forestry Licensing Dashboard – Week 4, July 2022

Hectares/Kilometres for Licences Issued

| Tiectares/kilometres for Electrices issued |               |       |            |       |          |      |                       |        |        |           |           |
|--------------------------------------------|---------------|-------|------------|-------|----------|------|-----------------------|--------|--------|-----------|-----------|
|                                            | Afforestation |       |            | Roads |          |      | Felling               |        |        |           |           |
|                                            | Hectares      |       | Kilometres |       | Hectares |      | Volume m <sup>3</sup> |        |        |           |