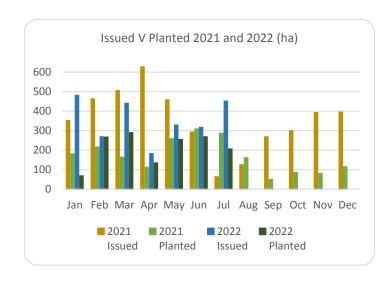

## Forestry Licensing Dashboard – Week 4, July 2022

Hectares/Kilometres for Licences Issued

| Tiectares/kilometres for Electrices issued |               |       |            |       |          |      |                       |        |        |           |           |
|--------------------------------------------|---------------|-------|------------|-------|----------|------|-----------------------|--------|--------|-----------|-----------|
|                                            | Afforestation |       |            | Roads |          |      | Felling               |        |        |           |           |
|                                            | Hectares      |       | Kilometres |       | Hectares |      | Volume m <sup>3</sup> |        |        |           |           |
|                                            | 2020          | 2021  | 2022       | 2020  | 2021     | 2022 | 2020                  | 2021   | 2022   | 2021      | 2022      |
| January                                    | 270           | 353   | 482        | 5     | 20       | 29   | 1,170                 | 3,338  | 3,507  | 831,530   | 928,753   |
| February                                   | 531           | 463   | 269        | 10    | 30       | 14   | 1,400                 | 1,939  | 3,858  | 531,010   | 853,328   |
| March                                      | 298           | 506   | 440        | 15    | 26       | 43   | 1,462                 | 1,059  | 4,654  | 298,959   | 785,837   |
| April                                      | 566           | 627   | 183        | 16    | 18       | 25   | 1,437                 | 1,311  | 4,071  | 303,190   | 661,988   |
| May                                        | 309           | 458   | 329        | 13    | 30       | 19   | 1,332                 | 2,237  | 4,108  | 564,007   | 645,599   |
| June                                       | 166           | 293   | 317        | 9     | 28       | 39   | 694                   | 4,108  | 4,219  | 933,153   | 848,877   |
| July                                       | 155           | 64    | 452        | 12    | 5        | 27   | 1,003                 | 1,382  | 4,221  | 319,961   | 950,873   |
| August                                     | 214           | 125   |            | 10    | 19       |      | 1,904                 | 1,302  |        | 343,035   |           |
| September                                  | 280           | 269   |            | 10    | 13       |      | 1,183                 | 6,516  |        | 1,585,000 |           |
| October                                    | 570           | 300   |            | 7     | 18       |      | 2,387                 | 3,772  |        | 1,003,661 |           |
| November                                   | 485           | 393   |            | 10    | 32       |      | 2,335                 | 3,608  |        | 1,017,094 |           |
| December                                   | 499           | 395   |            | 13    | 26       |      | 1,935                 | 2,283  |        | 722,367   |           |
| Totals                                     | 4,342         | 4,246 | 2,471      | 130   | 264      | 197  | 18,241                | 32,855 | 28,643 | 8,452,966 | 5,675,673 |

Hectares/Kilometres Planted/Roads Constructed

|           | Hectares |       |       | Kilometres |      |      |
|-----------|----------|-------|-------|------------|------|------|
|           | 2020     | 2021  | 2022  | 2020       | 2021 | 2022 |
| January   | 136      | 181   | 69    | 17         | 5    | 9    |
| February  | 273      | 216   | 267   | 6          | 4    | 9    |
| March     | 262      | 165   | 290   | 5          | 5    | 5    |
| April     | 212      | 113   | 135   | 8          | 3    | 5    |
| May*      | 350      | 259   | 255   | 9          | 6    | 5    |
| June*     | 284      | 309   | 269   | 6          | 7    | 4    |
| July      | 165      | 287   | 206   | 11         | 4    | 9    |
| August    | 137      | 161   |       | 8          | 9    |      |
| September | 226      | 64    |       | 5          | 7    |      |
| October   | 67       | 59    |       | 10         | 5    |      |
| November  | 162      | 86    |       | 6          | 7    |      |
| December  | 161      | 116   |       | 6          | 9    | ·    |
| Totals*   | 2,435    | 2,016 | 1,491 | 98         | 70   | 46   |