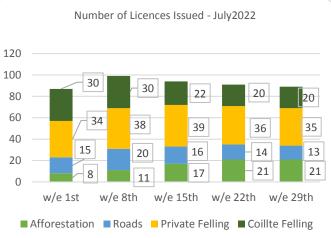

## Forestry Licensing Dashboard – Week 4, July 2022













## Forestry Licensing Dashboard – Week 4, July 2022

Hectares/Kilometres for Licences Issued

| Tiectares/kilometres for Electrices issued |               |       |            |       |          |      |                       |        |        |           |           |
|--------------------------------------------|---------------|-------|------------|-------|----------|------|-----------------------|--------|--------|-----------|-----------|
|                                            | Afforestation |       |            | Roads |          |      | Felling               |        |        |           |           |
|                                            | Hectares      |       | Kilometres |       | Hectares |      | Volume m <sup>3</sup> |        |        |           |           |