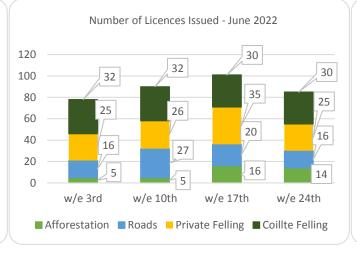

## Forestry Licensing Dashboard – Week 4, July 2022













## Forestry Licensing Dashboard – Week 4, July 2022

Hectares/Kilometres for Licences Issued

| Tiectares/kilometres for Electrices issued |               |       |            |       |          |      |                       |        |        |           |           |
|--------------------------------------------|---------------|-------|------------|-------|----------|------|-----------------------|--------|--------|-----------|-----------|
|                                            | Afforestation |       |            | Roads |          |      | Felling               |        |        |           |           |
|                                            | Hectares      |       | Kilometres |       | Hectares |      | Volume m <sup>3</sup> |        |        |           |