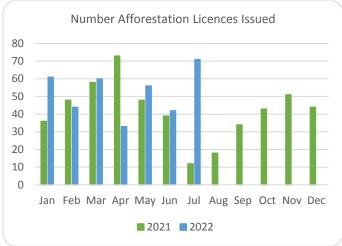

## Forestry Licensing Dashboard – Week 4, July 2022

Hectares/Kilometres for Licences Issued

| Tiectares/kilometres for Electrices issued |               |       |            |       |          |      |                       |        |        |           |           |
|--------------------------------------------|---------------|-------|------------|-------|----------|------|-----------------------|--------|--------|-----------|-----------|
|                                            | Afforestation |       |            | Roads |          |      | Felling               |        |        |           |           |
|                                            | Hectares      |       | Kilometres |       | Hectares |      | Volume m <sup>3</sup> |        |        |           |           |
|                                            | 2020          | 2021  | 2022       | 2020  | 2021     | 2022 | 2020                  | 2021   | 2022   | 2021      | 2022      |
| January                                    | 270           | 353   | 482        | 5     | 20       | 29   | 1,170                 | 3,338  | 3,507  | 831,530   | 928,753   |
| February                                   | 531           | 463   | 269        | 10    | 30       | 14   | 1,400                 | 1,939  | 3,858  | 531,010   | 853,328   |
| March                                      | 298           | 506   | 440        | 15    | 26       | 43   | 1,462                 | 1,059  | 4,654  | 298,959   | 785,837   |
| April                                      | 566           | 627   | 183        | 16    | 18       | 25   | 1,437                 | 1,311  | 4,071  | 303,190   | 661,988   |
| May                                        | 309           | 458   | 329        | 13    | 30       | 19   | 1,332                 | 2,237  | 4,108  | 564,007   | 645,599   |
| June                                       | 166           | 293   | 317        | 9     | 28       | 39   | 694                   | 4,108  | 4,219  | 933,153   | 848,877   |
| July                                       | 155           | 64    | 452        | 12    | 5        | 27   | 1,003                 | 1,382  | 4,221  | 319,961   | 950,873   |
| August                                     | 214           | 125   |            | 10    | 19       |      | 1,904                 | 1,302  |        | 343,035   |           |
| September                                  | 280           | 269   |            | 10    | 13       |      | 1,183                 | 6,516  |        | 1,585,000 |           |
| October                                    | 570           | 300   |            | 7     | 18       |      | 2,387                 | 3,772  |        | 1,003,661 |           |
| November                                   | 485           | 393   |            | 10    | 32       |      | 2,335                 | 3,608  |        | 1,017,094 |           |
| December                                   | 499           | 395   |            | 13    | 26       |      | 1,935                 | 2,283  |        | 722,367   |           |
| Totals                                     | 4,342         | 4,246 | 2,471      | 130   | 264      | 197  | 18,241                | 32,855 | 28,643 | 8,452,966 | 5,675,673 |