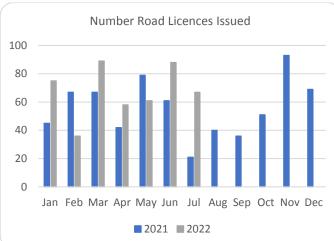

## Forestry Licensing Dashboard – Week 4, July 2022

Hectares/Kilometres for Licences Issued

| Tiectares/kilometres for Electrices issued |               |       |            |       |          |      |                       |        |        |           |           |
|--------------------------------------------|---------------|-------|------------|-------|----------|------|-----------------------|--------|--------|-----------|-----------|
|                                            | Afforestation |       |            | Roads |          |      | Felling               |        |        |           |           |
|                                            | Hectares      |       | Kilometres |       | Hectares |      | Volume m <sup>3</sup> |        |        |           |           |
|                                            | 2020          | 2021  | 2022       | 2020  | 2021     | 2022 | 2020                  | 2021   | 2022   | 2021      | 2022      |
| January                                    | 270           | 353   | 482        | 5     | 20       | 29   | 1,170                 | 3,338  | 3,507  | 831,530   | 928,753   |
| February                                   | 531           | 463   | 269        | 10    | 30       | 14   | 1,400                 | 1,939  | 3,858  | 531,010   | 853,328   |
| March                                      | 298           | 506   | 440        | 15    | 26       | 43   | 1,462                 | 1,059  | 4,654  | 298,959   | 785,837   |
| April                                      | 566           | 627   | 183        | 16    | 18       | 25   | 1,437                 | 1,311  | 4,071  | 303,190   | 661,988   |
| May                                        | 309           | 458   | 329        | 13    | 30       | 19   | 1,332                 | 2,237  | 4,108  | 564,007   | 645,599   |
| June                                       | 166           | 293   | 317        | 9     | 28       | 39   | 694                   | 4,108  | 4,219  | 933,153   | 848,877   |
| July                                       | 155           | 64    | 452        | 12    | 5        | 27   | 1,003                 | 1,382  | 4,221  | 319,961   | 950,873   |
| August                                     | 214           | 125   |            | 10    | 19       |      | 1,904                 | 1,302  |        | 343,035   |           |
| September                                  | 280           | 269   |            | 10    | 13       |      | 1,183                 | 6,516  |        | 1,585,000 |           |
| October                                    | 570           | 300   |            | 7     | 18       |      | 2,387                 | 3,772  |        | 1,003,661 |           |
| November                                   | 485           | 393   |            | 10    | 32       |      | 2,335                 | 3,608  |        | 1,017,094 |           |
| December                                   | 499           | 395   |            | 13    | 26       |      | 1,935                 | 2,283  |        | 722,367   |           |
| Totals                                     | 4,342         | 4,246 | 2,471      | 130   | 264      | 197  | 18,241                | 32,855 | 28,643 | 8,452,966 | 5,675,673 |