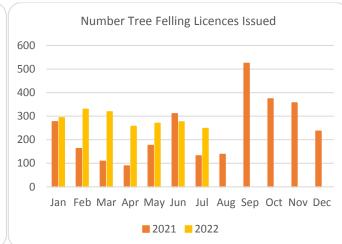

## Forestry Licensing Dashboard – Week 4, July 2022

Hectares/Kilometres for Licences Issued

| Tiectares/kilometres for Electrices issued |               |       |            |       |          |      |                       |        |        |           |           |
|--------------------------------------------|---------------|-------|------------|-------|----------|------|-----------------------|--------|--------|-----------|-----------|
|                                            | Afforestation |       |            | Roads |          |      | Felling               |        |        |           |           |
|                                            | Hectares      |       | Kilometres |       | Hectares |      | Volume m <sup>3</sup> |        |        |           |           |
|                                            | 2020          | 2021  | 2022       | 2020  | 2021     | 2022 | 2020                  | 2021   | 2022   | 2021      | 2022      |
| January                                    | 270           | 353   | 482        | 5     | 20       | 29   | 1,170                 | 3,338  | 3,507  | 831,530   | 928,753   |
| February                                   | 531           | 463   | 269        | 10    | 30       | 14   | 1,400                 | 1,939  | 3,858  | 531,010   | 853,328   |
| March                                      | 298           | 506   | 440        | 15    | 26       | 43   | 1,462                 | 1,059  | 4,654  | 298,959   | 785,837   |
| April                                      | 566           | 627   | 183        | 16    | 18       | 25   | 1,437                 | 1,311  | 4,071  | 303,190   | 661,988   |
| May                                        | 309           | 458   | 329        | 13    | 30       | 19   | 1,332                 | 2,237  | 4,108  | 564,007   | 645,599   |
| June                                       | 166           | 293   | 317        | 9     | 28       | 39   | 694                   | 4,108  | 4,219  | 933,153   | 848,877   |
| July                                       | 155           | 64    | 452        | 12    | 5        | 27   | 1,003                 | 1,382  | 4,221  | 319,961   | 950,873   |
| August                                     | 214           | 125   |            | 10    | 19       |      | 1,904                 | 1,302  |        | 343,035   |           |
| September                                  | 280           | 269   |            | 10    | 13       |      | 1,183                 | 6,516  |        | 1,585,000 |           |
| October                                    | 570           | 300   |            | 7     | 18       |      | 2,387                 | 3,772  |        | 1,003,661 |           |
| November                                   | 485           | 393   |            | 10    | 32       |      | 2,335                 | 3,608  |        | 1,017,094 |           |
| December                                   | 499           | 395   |            | 13    | 26       |      | 1,935                 | 2,283  |        | 722,367   |           |
| Totals                                     | 4,342         | 4,246 | 2,471      | 130   | 264      | 197  | 18,241                | 32,855 | 28,643 | 8,452,966 | 5,675,673 |