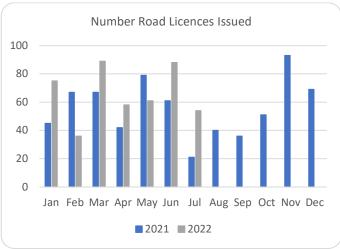

## Forestry Licensing Dashboard – Week 3, July 2022

Hectares/Kilometres for Licences Issued

| riectales/kilometres for Electrices issued |               |       |            |       |          |      |                       |        |        |           |           |
|--------------------------------------------|---------------|-------|------------|-------|----------|------|-----------------------|--------|--------|-----------|-----------|
|                                            | Afforestation |       |            | Roads |          |      | Felling               |        |        |           |           |
|                                            | Hectares      |       | Kilometres |       | Hectares |      | Volume m <sup>3</sup> |        |        |           |           |
|                                            | 2020          | 2021  | 2022       | 2020  | 2021     | 2022 | 2020                  | 2021   | 2022   | 2021      | 2022      |
| January                                    | 270           | 353   | 482        | 5     | 20       | 29   | 1,170                 | 3,338  | 3,507  | 831,530   | 928,753   |
| February                                   | 531           | 463   | 269        | 10    | 30       | 14   | 1,400                 | 1,939  | 3,858  | 531,010   | 853,328   |
| March                                      | 298           | 506   | 440        | 15    | 26       | 43   | 1,462                 | 1,059  | 4,654  | 298,959   | 785,837   |
| April                                      | 566           | 627   | 183        | 16    | 18       | 25   | 1,437                 | 1,311  | 4,071  | 303,190   | 661,988   |
| May                                        | 309           | 458   | 329        | 13    | 30       | 19   | 1,332                 | 2,237  | 4,108  | 564,007   | 645,599   |
| June                                       | 166           | 293   | 317        | 9     | 28       | 39   | 694                   | 4,108  | 4,219  | 933,153   | 848,877   |
| July                                       | 155           | 64    | 305        | 12    | 5        | 23   | 1,003                 | 1,382  | 3,247  | 319,961   | 706,657   |
| August                                     | 214           | 125   |            | 10    | 19       |      | 1,904                 | 1,302  |        | 343,035   |           |
| September                                  | 280           | 269   |            | 10    | 13       |      | 1,183                 | 6,516  |        | 1,585,000 |           |
| October                                    | 570           | 300   |            | 7     | 18       |      | 2,387                 | 3,772  |        | 1,003,661 |           |
| November                                   | 485           | 393   |            | 10    | 32       |      | 2,335                 | 3,608  |        | 1,017,094 |           |
| December                                   | 499           | 395   |            | 13    | 26       |      | 1,935                 | 2,283  |        | 722,367   |           |
| Totals                                     | 4,342         | 4,246 | 2,324      | 130   | 264      | 192  | 18,241                | 32,855 | 27,670 | 8,452,966 | 5,431,457 |