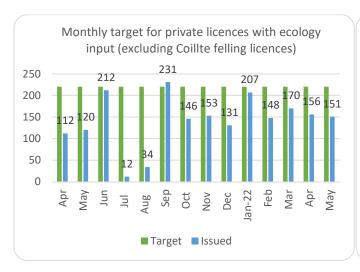

| Other Scheme Approvals YTD   |    |  |  |  |
|------------------------------|----|--|--|--|
| Recon & Under planting (RUS) | 83 |  |  |  |
| NW Conservation              | 10 |  |  |  |

|               | Applications<br>Received<br>YTD | Licences<br>Issued<br>YTD |
|---------------|---------------------------------|---------------------------|
| Afforestation | 228                             | 346                       |
| Felling       | 1,591                           | 1,939                     |
| Roads         | 347                             | 461                       |
| Total         | 2,166                           | 2,746                     |