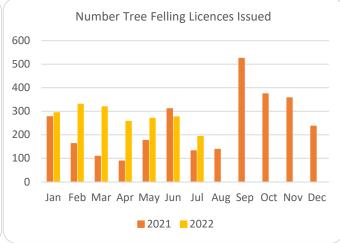

## Forestry Licensing Dashboard – Week 3, July 2022

Hectares/Kilometres for Licences Issued

| riectales/kilometres for Electrices issued |               |       |            |       |          |      |                       |        |        |           |           |
|--------------------------------------------|---------------|-------|------------|-------|----------|------|-----------------------|--------|--------|-----------|-----------|
|                                            | Afforestation |       |            | Roads |          |      | Felling               |        |        |           |           |
|                                            | Hectares      |       | Kilometres |       | Hectares |      | Volume m <sup>3</sup> |        |        |           |           |
|                                            | 2020          | 2021  | 2022       | 2020  | 2021     | 2022 | 2020                  | 2021   | 2022   | 2021      | 2022      |
| January                                    | 270           | 353   | 482        | 5     | 20       | 29   | 1,170                 | 3,338  | 3,507  | 831,530   | 928,753   |
| February                                   | 531           | 463   | 269        | 10    | 30       | 14   | 1,400                 | 1,939  | 3,858  | 531,010   | 853,328   |
| March                                      | 298           | 506   | 440        | 15    | 26       | 43   | 1,462                 | 1,059  | 4,654  | 298,959   | 785,837   |
| April                                      | 566           | 627   | 183        | 16    | 18       | 25   | 1,437                 | 1,311  | 4,071  | 303,190   | 661,988   |
| May                                        | 309           | 458   | 329        | 13    | 30       | 19   | 1,332                 | 2,237  | 4,108  | 564,007   | 645,599   |
| June                                       | 166           | 293   | 317        | 9     | 28       | 39   | 694                   | 4,108  | 4,219  | 933,153   | 848,877   |
| July                                       | 155           | 64    | 305        | 12    | 5        | 23   | 1,003                 | 1,382  | 3,247  | 319,961   | 706,657   |
| August                                     | 214           | 125   |            | 10    | 19       |      | 1,904                 | 1,302  |        | 343,035   |           |
| September                                  | 280           | 269   |            | 10    | 13       |      | 1,183                 | 6,516  |        | 1,585,000 |           |
| October                                    | 570           | 300   |            | 7     | 18       |      | 2,387                 | 3,772  |        | 1,003,661 |           |
| November                                   | 485           | 393   |            | 10    | 32       |      | 2,335                 | 3,608  |        | 1,017,094 |           |
| December                                   | 499           | 395   |            | 13    | 26       |      | 1,935                 | 2,283  |        | 722,367   |           |
| Totals                                     | 4,342         | 4,246 | 2,324      | 130   | 264      | 192  | 18,241                | 32,855 | 27,670 | 8,452,966 | 5,431,457 |