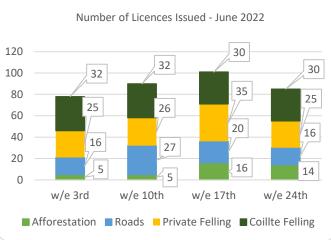

## Forestry Licensing Dashboard – Week 3, July 2022













## Forestry Licensing Dashboard – Week 3, July 2022

Hectares/Kilometres for Licences Issued

| riectales/kilometres for Electrices issued |               |       |            |       |          |      |                       |        |        |           |           |
|--------------------------------------------|---------------|-------|------------|-------|----------|------|-----------------------|--------|--------|-----------|-----------|
|                                            | Afforestation |       |            | Roads |          |      | Felling               |        |        |           |           |
|                                            | Hectares      |       | Kilometres |       | Hectares |      | Volume m <sup>3</sup> |        |        |           |