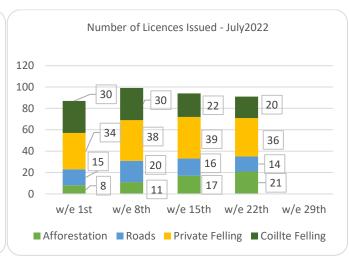

## Forestry Licensing Dashboard – Week 3, July 2022













## Forestry Licensing Dashboard – Week 3, July 2022

Hectares/Kilometres for Licences Issued

| riectales/kilometres for Electrices issued |               |       |            |       |          |      |                       |        |        |           |           |
|--------------------------------------------|---------------|-------|------------|-------|----------|------|-----------------------|--------|--------|-----------|-----------|
|                                            | Afforestation |       |            | Roads |          |      | Felling               |        |        |           |           |
|                                            | Hectares      |       | Kilometres |       | Hectares |      | Volume m <sup>3</sup> |        |        |           |           |