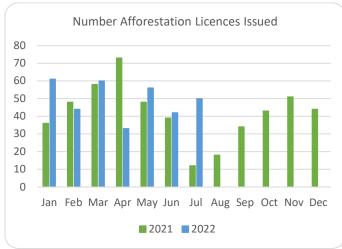

## Forestry Licensing Dashboard – Week 3, July 2022

Hectares/Kilometres for Licences Issued

| riectales/kilometres for Electrices issued |               |       |            |       |          |      |                       |        |        |           |           |
|--------------------------------------------|---------------|-------|------------|-------|----------|------|-----------------------|--------|--------|-----------|-----------|
|                                            | Afforestation |       |            | Roads |          |      | Felling               |        |        |           |           |
|                                            | Hectares      |       | Kilometres |       | Hectares |      | Volume m <sup>3</sup> |        |        |           |           |
|                                            | 2020          | 2021  | 2022       | 2020  | 2021     | 2022 | 2020                  | 2021   | 2022   | 2021      | 2022      |
| January                                    | 270           | 353   | 482        | 5     | 20       | 29   | 1,170                 | 3,338  | 3,507  | 831,530   | 928,753   |
| February                                   | 531           | 463   | 269        | 10    | 30       | 14   | 1,400                 | 1,939  | 3,858  | 531,010   | 853,328   |
| March                                      | 298           | 506   | 440        | 15    | 26       | 43   | 1,462                 | 1,059  | 4,654  | 298,959   | 785,837   |
| April                                      | 566           | 627   | 183        | 16    | 18       | 25   | 1,437                 | 1,311  | 4,071  | 303,190   | 661,988   |
| May                                        | 309           | 458   | 329        | 13    | 30       | 19   | 1,332                 | 2,237  | 4,108  | 564,007   | 645,599   |
| June                                       | 166           | 293   | 317        | 9     | 28       | 39   | 694                   | 4,108  | 4,219  | 933,153   | 848,877   |
| July                                       | 155           | 64    | 305        | 12    | 5        | 23   | 1,003                 | 1,382  | 3,247  | 319,961   | 706,657   |
| August                                     | 214           | 125   |            | 10    | 19       |      | 1,904                 | 1,302  |        | 343,035   |           |
| September                                  | 280           | 269   |            | 10    | 13       |      | 1,183                 | 6,516  |        | 1,585,000 |           |
| October                                    | 570           | 300   |            | 7     | 18       |      | 2,387                 | 3,772  |        | 1,003,661 |           |
| November                                   | 485           | 393   |            | 10    | 32       |      | 2,335                 | 3,608  |        | 1,017,094 |           |
| December                                   | 499           | 395   |            | 13    | 26       |      | 1,935                 | 2,283  |        | 722,367   |           |
| Totals                                     | 4,342         | 4,246 | 2,324      | 130   | 264      | 192  | 18,241                | 32,855 | 27,670 | 8,452,966 | 5,431,457 |