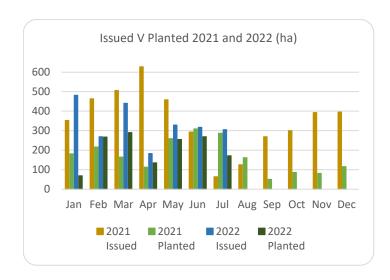

## Forestry Licensing Dashboard – Week 3, July 2022

Hectares/Kilometres for Licences Issued

| riectales/kilometres for Electrices issued |               |       |            |       |          |      |                       |        |        |           |           |
|--------------------------------------------|---------------|-------|------------|-------|----------|------|-----------------------|--------|--------|-----------|-----------|
|                                            | Afforestation |       |            | Roads |          |      | Felling               |        |        |           |           |
|                                            | Hectares      |       | Kilometres |       | Hectares |      | Volume m <sup>3</sup> |        |        |           |           |
|                                            | 2020          | 2021  | 2022       | 2020  | 2021     | 2022 | 2020                  | 2021   | 2022   | 2021      | 2022      |
| January                                    | 270           | 353   | 482        | 5     | 20       | 29   | 1,170                 | 3,338  | 3,507  | 831,530   | 928,753   |
| February                                   | 531           | 463   | 269        | 10    | 30       | 14   | 1,400                 | 1,939  | 3,858  | 531,010   | 853,328   |
| March                                      | 298           | 506   | 440        | 15    | 26       | 43   | 1,462                 | 1,059  | 4,654  | 298,959   | 785,837   |
| April                                      | 566           | 627   | 183        | 16    | 18       | 25   | 1,437                 | 1,311  | 4,071  | 303,190   | 661,988   |
| May                                        | 309           | 458   | 329        | 13    | 30       | 19   | 1,332                 | 2,237  | 4,108  | 564,007   | 645,599   |
| June                                       | 166           | 293   | 317        | 9     | 28       | 39   | 694                   | 4,108  | 4,219  | 933,153   | 848,877   |
| July                                       | 155           | 64    | 305        | 12    | 5        | 23   | 1,003                 | 1,382  | 3,247  | 319,961   | 706,657   |
| August                                     | 214           | 125   |            | 10    | 19       |      | 1,904                 | 1,302  |        | 343,035   |           |
| September                                  | 280           | 269   |            | 10    | 13       |      | 1,183                 | 6,516  |        | 1,585,000 |           |
| October                                    | 570           | 300   |            | 7     | 18       |      | 2,387                 | 3,772  |        | 1,003,661 |           |
| November                                   | 485           | 393   |            | 10    | 32       |      | 2,335                 | 3,608  |        | 1,017,094 |           |
| December                                   | 499           | 395   |            | 13    | 26       |      | 1,935                 | 2,283  |        | 722,367   |           |
| Totals                                     | 4,342         | 4,246 | 2,324      | 130   | 264      | 192  | 18,241                | 32,855 | 27,670 | 8,452,966 | 5,431,457 |

Hectares/Kilometres Planted/Roads Constructed

|           | Hectares |       |       | Kilometres |      |      |  |
|-----------|----------|-------|-------|------------|------|------|--|
|           | 2020     | 2021  | 2022  | 2020       | 2021 | 2022 |  |
| January   | 136      | 181   | 69    | 17         | 5    | 9    |  |
| February  | 273      | 216   | 267   | 6          | 4    | 9    |  |
| March     | 262      | 165   | 290   | 5          | 5    | 5    |  |
| April     | 212      | 113   | 135   | 8          | 3    | 5    |  |
| May*      | 350      | 259   | 255   | 9          | 6    | 5    |  |
| June*     | 284      | 309   | 269   | 6          | 7    | 4    |  |
| July      | 165      | 287   | 171   | 11         | 4    | 6    |  |
| August    | 137      | 161   |       | 8          | 9    |      |  |
| September | 226      | 64    |       | 5          | 7    |      |  |
| October   | 67       | 59    |       | 10         | 5    |      |  |
| November  | 162      | 86    |       | 6          | 7    |      |  |
| December  | 161      | 116   |       | 6          | 9    |      |  |
| Totals*   | 2,435    | 2,016 | 1,456 | 98         | 70   | 43   |  |