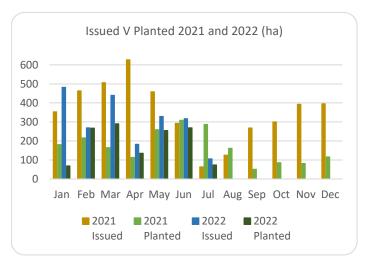

## Forestry Licensing Dashboard – Week 1, July

| Hectares/Kilometres for Licences Issued |               |       |            |       |      |          |         |        |                       |           |           |
|-----------------------------------------|---------------|-------|------------|-------|------|----------|---------|--------|-----------------------|-----------|-----------|
|                                         | Afforestation |       |            | Roads |      |          | Felling |        |                       |           |           |
|                                         | Hectares      |       | Kilometres |       |      | Hectares |         |        | Volume m <sup>3</sup> |           |           |
|                                         | 2020          | 2021  | 2022       | 2020  | 2021 | 2022     | 2020    | 2021   | 2022                  | 2021      | 2022      |
| January                                 | 270           | 353   | 482        | 5     | 20   | 29       | 1,170   | 3,338  | 3,507                 | 831,530   | 928,753   |
| February                                | 531           | 463   | 269        | 10    | 30   | 14       | 1,400   | 1,939  | 3,858                 | 531,010   | 853,328   |
| March                                   | 298           | 506   | 440        | 15    | 26   | 43       | 1,462   | 1,059  | 4,654                 | 298,959   | 785,837   |
| April                                   | 566           | 627   | 183        | 16    | 18   | 25       | 1,437   | 1,311  | 4,071                 | 303,190   | 661,988   |
| May                                     | 309           | 458   | 329        | 13    | 30   | 19       | 1,332   | 2,237  | 4,108                 | 564,007   | 645,599   |
| June                                    | 166           | 293   | 317        | 9     | 28   | 39       | 694     | 4,108  | 4,219                 | 933,153   | 848,877   |
| July                                    | 155           | 64    | 106        | 12    | 5    | 11       | 1,003   | 1,382  | 1,515                 | 319,961   | 298,113   |
| August                                  | 214           | 125   |            | 10    | 19   |          | 1,904   | 1,302  |                       | 343,035   |           |
| September                               | 280           | 269   |            | 10    | 13   |          | 1,183   | 6,516  |                       | 1,585,000 |           |
| October                                 | 570           | 300   |            | 7     | 18   |          | 2,387   | 3,772  |                       | 1,003,661 |           |
| November                                | 485           | 393   |            | 10    | 32   |          | 2,335   | 3,608  |                       | 1,017,094 |           |
| December                                | 499           | 395   |            | 13    | 26   |          | 1,935   | 2,283  |                       | 722,367   |           |
| Totals                                  | 4,342         | 4,246 | 2,025      | 130   | 264  | 181      | 18,241  | 32,855 | 25,938                | 8,452,966 | 5,022,913 |

| Hectares/Kilometres Planted/Roads Constructed |       |          |       |            |      |      |  |
|-----------------------------------------------|-------|----------|-------|------------|------|------|--|
|                                               |       | Hectares | ;     | Kilometres |      |      |  |
|                                               | 2020  | 2021     | 2022  | 2020       | 2021 | 2022 |  |
| January                                       | 136   | 181      | 69    | 17         | 5    | 9    |  |
| February                                      | 273   | 216      | 267   | 6          | 4    | 9    |  |
| March                                         | 262   | 165      | 290   | 5          | 5    | 5    |  |
| April                                         | 212   | 113      | 135   | 8          | 3    | 5    |  |
| May*                                          | 350   | 259      | 255   | 9          | 6    | 5    |  |
| June*                                         | 284   | 309      | 269   | 6          | 7    | 4    |  |
| July                                          | 165   | 287      | 74    | 11         | 4    | 3    |  |
| August                                        | 137   | 161      |       | 8          | 9    |      |  |
| September                                     | 226   | 64       |       | 5          | 7    |      |  |
| October                                       | 67    | 59       |       | 10         | 5    |      |  |
| November                                      | 162   | 86       |       | 6          | 7    |      |  |
| December                                      | 161   | 116      |       | 6          | 9    |      |  |
| Totals*                                       | 2,435 | 2,016    | 1,285 | 98         | 70   | 38   |  |