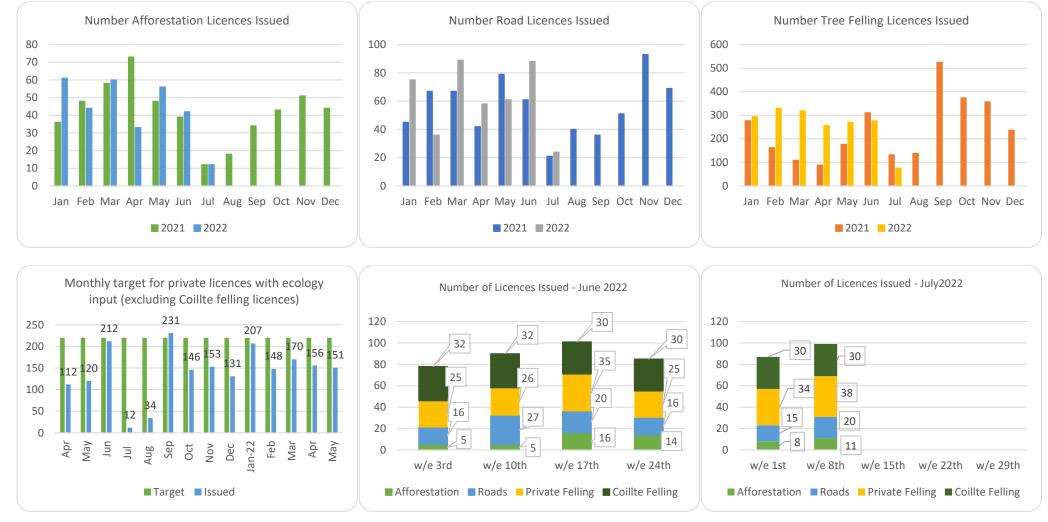

## Forestry Licensing Dashboard – Week 1, July



## Forestry Licensing Dashboard – Week 1, July

| Hectares/Kilometres for Licences Issued |               |       |            |       |      |          |         |        |                       |           |           |
|-----------------------------------------|---------------|-------|------------|-------|------|----------|---------|--------|-----------------------|-----------|-----------|
|                                         | Afforestation |       |            | Roads |      |          | Felling |        |                       |           |           |
|                                         | Hectares      |       | Kilometres |       |      | Hectares |         |        | Volume m <sup>3</sup> |           |           |
|                                         | 2020