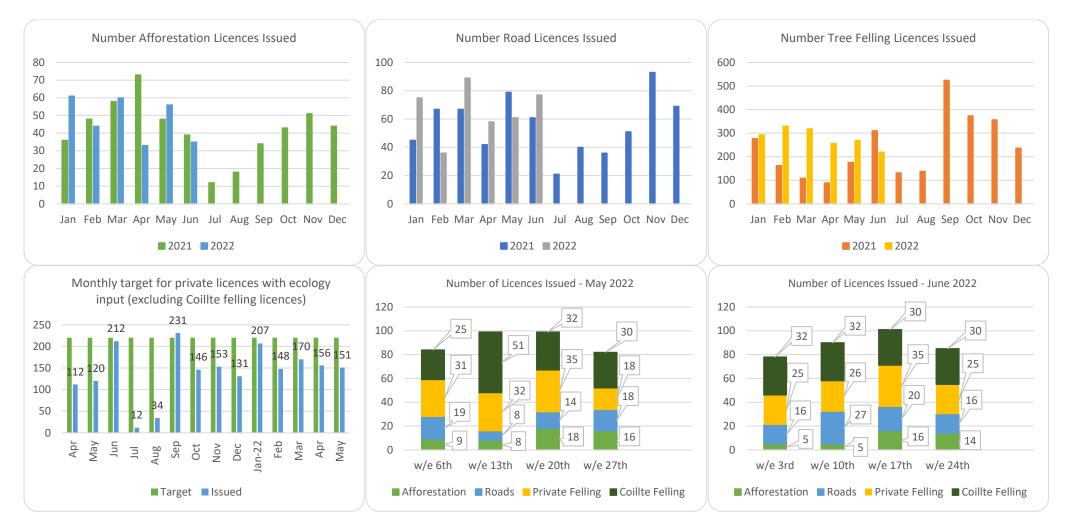

## Forestry Licensing Dashboard – Week 4, June



## Forestry Licensing Dashboard – Week 4, June

| Hectares/Kilometres for Licences Issued |               |       |            |       |          |      |         |                       |        |           |           |
|-----------------------------------------|---------------|-------|------------|-------|----------|------|---------|-----------------------|--------|-----------|-----------|
|                                         | Afforestation |       |            | Roads |          |      | Felling |                       |        |           |           |
|                                         | Hectares      |       | Kilometres |       | Hectares |      |         | Volume m <sup>3</sup> |        |           |           |
|                                         | 2020