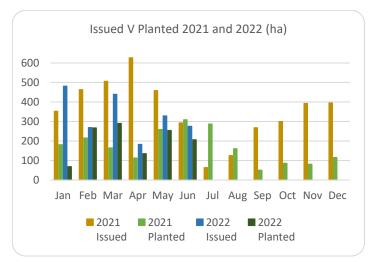

## Hectares/Kilometres Planted/Roads Constructed

|           |       | Hectares | ;     | Kilometres |      |      |  |
|-----------|-------|----------|-------|------------|------|------|--|
|           | 2020  | 2021     | 2022  | 2020       | 2021 | 2022 |  |
| January   | 136   | 181      | 69    | 17         | 5    | 9    |  |
| February  | 273   | 216      | 267   | 6          | 4    | 9    |  |
| March     | 262   | 165      | 290   | 5          | 5    | 5    |  |
| April     | 212   | 113      | 135   | 8          | 3    | 5    |  |
| May*      | 350   | 259      | 255   | 9          | 6    | 5    |  |
| June*     | 284   | 309      | 206   | 6          | 7    | 4    |  |
| July      | 165   | 287      |       | 11         | 4    |      |  |
| August    | 137   | 161      |       | 8          | 9    |      |  |
| September | 226   | 64       |       | 5          | 7    |      |  |
| October   | 67    | 59       |       | 10         | 5    |      |  |
| November  | 162   | 86       |       | 6          | 7    |      |  |
| December  | 161   | 116      |       | 6          | 9    |      |  |
| Totals*   | 2,435 | 2,016    | 1,222 | 98         | 70   | 37   |  |