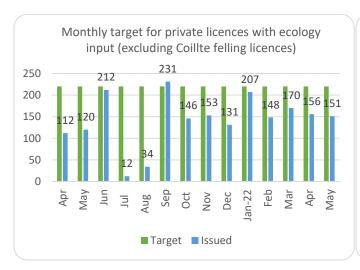

| Other Scheme Approvals YTD   |    |  |  |  |
|------------------------------|----|--|--|--|
| Recon & Under planting (RUS) | 73 |  |  |  |
| NW Conservation              | 9  |  |  |  |

|               | Applications<br>Received<br>YTD | Licences<br>Issued<br>YTD |
|---------------|---------------------------------|---------------------------|
| Afforestation | 199                             | 275                       |
| Felling       | 553                             | 1,633                     |
| Roads         | 315                             | 380                       |
| Total         | 1,067                           | 2,288                     |