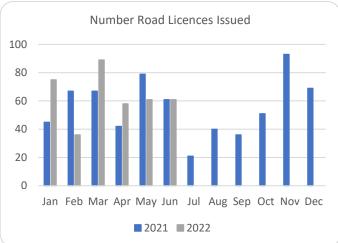

## Forestry Licensing Dashboard – Week 3, June

Hectares/Kilometres for Licences Issued

| Trectares/knometres for Electrices issued |               |       |            |       |          |      |                       |        |        |           |           |
|-------------------------------------------|---------------|-------|------------|-------|----------|------|-----------------------|--------|--------|-----------|-----------|
|                                           | Afforestation |       |            | Roads |          |      | Felling               |        |        |           |           |
|                                           | Hectares      |       | Kilometres |       | Hectares |      | Volume m <sup>3</sup> |        |        |           |           |
|                                           | 2020          | 2021  | 2022       | 2020  | 2021     | 2022 | 2020                  | 2021   | 2022   | 2021      | 2022      |
| January                                   | 270           | 353   | 482        | 5     | 20       | 29   | 1,170                 | 3,338  | 3,507  | 831,530   | 928,753   |
| February                                  | 531           | 463   | 269        | 10    | 30       | 14   | 1,400                 | 1,939  | 3,858  | 531,010   | 853,328   |
| March                                     | 298           | 506   | 440        | 15    | 26       | 43   | 1,462                 | 1,059  | 4,654  | 298,959   | 785,837   |
| April                                     | 566           | 627   | 183        | 16    | 18       | 25   | 1,437                 | 1,311  | 4,071  | 303,190   | 661,988   |
| May                                       | 309           | 458   | 329        | 13    | 30       | 19   | 1,332                 | 2,237  | 4,108  | 564,007   | 645,599   |
| June                                      | 166           | 293   | 195        | 9     | 28       | 28   | 694                   | 4,108  | 2,614  | 933,153   | 505,536   |
| July                                      | 155           | 64    |            | 12    | 5        |      | 1,003                 | 1,382  |        | 319,961   |           |
| August                                    | 214           | 125   |            | 10    | 19       |      | 1,904                 | 1,302  |        | 343,035   |           |
| September                                 | 280           | 269   |            | 10    | 13       |      | 1,183                 | 6,516  |        | 1,585,000 |           |
| October                                   | 570           | 300   |            | 7     | 18       |      | 2,387                 | 3,772  |        | 1,003,661 |           |
| November                                  | 485           | 393   |            | 10    | 32       |      | 2,335                 | 3,608  |        | 1,017,094 |           |
| December                                  | 499           | 395   |            | 13    | 26       |      | 1,935                 | 2,283  |        | 722,367   |           |
| Totals                                    | 4,342         | 4,246 | 1,898      | 130   | 264      | 159  | 18,241                | 32,855 | 22,811 | 8,452,966 | 4,381,068 |