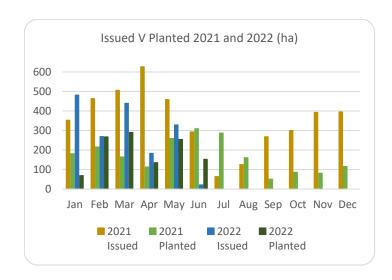

## Forestry Licensing Dashboard – Week 3, June

Hectares/Kilometres for Licences Issued

| Trectares/knometres for Electrices issued |               |       |            |       |          |      |                       |        |        |           |           |
|-------------------------------------------|---------------|-------|------------|-------|----------|------|-----------------------|--------|--------|-----------|-----------|
|                                           | Afforestation |       |            | Roads |          |      | Felling               |        |        |           |           |
|                                           | Hectares      |       | Kilometres |       | Hectares |      | Volume m <sup>3</sup> |        |        |           |           |
|                                           | 2020          | 2021  | 2022       | 2020  | 2021     | 2022 | 2020                  | 2021   | 2022   | 2021      | 2022      |
| January                                   | 270           | 353   | 482        | 5     | 20       | 29   | 1,170                 | 3,338  | 3,507  | 831,530   | 928,753   |
| February                                  | 531           | 463   | 269        | 10    | 30       | 14   | 1,400                 | 1,939  | 3,858  | 531,010   | 853,328   |
| March                                     | 298           | 506   | 440        | 15    | 26       | 43   | 1,462                 | 1,059  | 4,654  | 298,959   | 785,837   |
| April                                     | 566           | 627   | 183        | 16    | 18       | 25   | 1,437                 | 1,311  | 4,071  | 303,190   | 661,988   |
| May                                       | 309           | 458   | 329        | 13    | 30       | 19   | 1,332                 | 2,237  | 4,108  | 564,007   | 645,599   |
| June                                      | 166           | 293   | 195        | 9     | 28       | 28   | 694                   | 4,108  | 2,614  | 933,153   | 505,536   |
| July                                      | 155           | 64    |            | 12    | 5        |      | 1,003                 | 1,382  |        | 319,961   |           |
| August                                    | 214           | 125   |            | 10    | 19       |      | 1,904                 | 1,302  |        | 343,035   |           |
| September                                 | 280           | 269   |            | 10    | 13       |      | 1,183                 | 6,516  |        | 1,585,000 |           |
| October                                   | 570           | 300   |            | 7     | 18       |      | 2,387                 | 3,772  |        | 1,003,661 |           |
| November                                  | 485           | 393   |            | 10    | 32       |      | 2,335                 | 3,608  |        | 1,017,094 |           |
| December                                  | 499           | 395   |            | 13    | 26       |      | 1,935                 | 2,283  |        | 722,367   |           |
| Totals                                    | 4,342         | 4,246 | 1,898      | 130   | 264      | 159  | 18,241                | 32,855 | 22,811 | 8,452,966 | 4,381,068 |

Hectares/Kilometres Planted/Roads Constructed

|           |       | Hectares | ;     | Kilometres |      |      |  |
|-----------|-------|----------|-------|------------|------|------|--|
|           | 2020  | 2021     | 2022  | 2020       | 2021 | 2022 |  |
| January   | 136   | 181      | 69    | 17         | 5    | 9    |  |
| February  | 273   | 216      | 267   | 6          | 4    | 9    |  |
| March     | 262   | 165      | 290   | 5          | 5    | 5    |  |
| April     | 212   | 113      | 135   | 8          | 3    | 5    |  |
| May*      | 350   | 259      | 255   | 9          | 6    | 5    |  |
| June*     | 284   | 309      | 152   | 6          | 7    | 1    |  |
| July      | 165   | 287      |       | 11         | 4    |      |  |
| August    | 137   | 161      |       | 8          | 9    |      |  |
| September | 226   | 64       |       | 5          | 7    |      |  |
| October   | 67    | 59       |       | 10         | 5    |      |  |
| November  | 162   | 86       |       | 6          | 7    |      |  |
| December  | 161   | 116      |       | 6          | 9    |      |  |
| Totals*   | 2,435 | 2,016    | 1,168 | 98         | 70   | 34   |  |
|           |       |          |       |            |      |      |  |