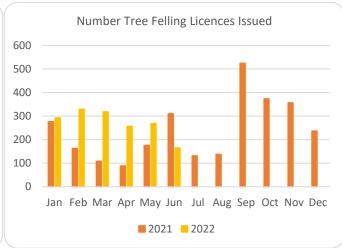

## Forestry Licensing Dashboard – Week 3, June

Hectares/Kilometres for Licences Issued

| Trectares/knometres for Electrices issued |               |       |            |       |          |      |                       |        |        |           |           |
|-------------------------------------------|---------------|-------|------------|-------|----------|------|-----------------------|--------|--------|-----------|-----------|
|                                           | Afforestation |       |            | Roads |          |      | Felling               |        |        |           |           |
|                                           | Hectares      |       | Kilometres |       | Hectares |      | Volume m <sup>3</sup> |        |        |           |           |
|                                           | 2020          | 2021  | 2022       | 2020  | 2021     | 2022 | 2020                  | 2021   | 2022   | 2021      | 2022      |
| January                                   | 270           | 353   | 482        | 5     | 20       | 29   | 1,170                 | 3,338  | 3,507  | 831,530   | 928,753   |
| February                                  | 531           | 463   | 269        | 10    | 30       | 14   | 1,400                 | 1,939  | 3,858  | 531,010   | 853,328   |
| March                                     | 298           | 506   | 440        | 15    | 26       | 43   | 1,462                 | 1,059  | 4,654  | 298,959   | 785,837   |
| April                                     | 566           | 627   | 183        | 16    | 18       | 25   | 1,437                 | 1,311  | 4,071  | 303,190   | 661,988   |
| May                                       | 309           | 458   | 329        | 13    | 30       | 19   | 1,332                 | 2,237  | 4,108  | 564,007   | 645,599   |
| June                                      | 166           | 293   | 195        | 9     | 28       | 28   | 694                   | 4,108  | 2,614  | 933,153   | 505,536   |
| July                                      | 155           | 64    |            | 12    | 5        |      | 1,003                 | 1,382  |        | 319,961   |           |
| August                                    | 214           | 125   |            | 10    | 19       |      | 1,904                 | 1,302  |        | 343,035   |           |
| September                                 | 280           | 269   |            | 10    | 13       |      | 1,183                 | 6,516  |        | 1,585,000 |           |
| October                                   | 570           | 300   |            | 7     | 18       |      | 2,387                 | 3,772  |        | 1,003,661 |           |
| November                                  | 485           | 393   |            | 10    | 32       |      | 2,335                 | 3,608  |        | 1,017,094 |           |
| December                                  | 499           | 395   |            | 13    | 26       |      | 1,935                 | 2,283  |        | 722,367   |           |
| Totals                                    | 4,342         | 4,246 | 1,898      | 130   | 264      | 159  | 18,241                | 32,855 | 22,811 | 8,452,966 | 4,381,068 |