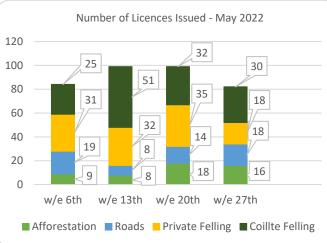

## Forestry Licensing Dashboard – Week 3, June













## Forestry Licensing Dashboard – Week 3, June

Hectares/Kilometres for Licences Issued

| Trectares/knometres for Electrices issued |               |       |            |       |          |      |                       |        |        |           |           |
|-------------------------------------------|---------------|-------|------------|-------|----------|------|-----------------------|--------|--------|-----------|-----------|
|                                           | Afforestation |       |            | Roads |          |      | Felling               |        |        |           |           |
|                                           | Hectares      |       | Kilometres |       | Hectares |      | Volume m <sup>3</sup> |        |        |           |           |
|