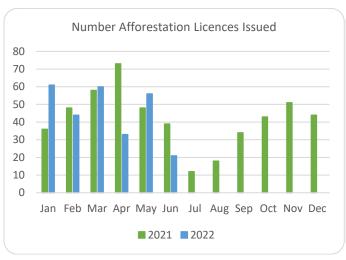

## Forestry Licensing Dashboard – Week 3, June

Hectares/Kilometres for Licences Issued

| Trectares/knometres for Electrices issued |               |       |            |       |          |      |                       |        |        |           |           |
|-------------------------------------------|---------------|-------|------------|-------|----------|------|-----------------------|--------|--------|-----------|-----------|
|                                           | Afforestation |       |            | Roads |          |      | Felling               |        |        |           |           |
|                                           | Hectares      |       | Kilometres |       | Hectares |      | Volume m <sup>3</sup> |        |        |           |           |
|                                           | 2020          | 2021  | 2022       | 2020  | 2021     | 2022 | 2020                  | 2021   | 2022   | 2021      | 2022      |
| January                                   | 270           | 353   | 482        | 5     | 20       | 29   | 1,170                 | 3,338  | 3,507  | 831,530   | 928,753   |
| February                                  | 531           | 463   | 269        | 10    | 30       | 14   | 1,400                 | 1,939  | 3,858  | 531,010   | 853,328   |
| March                                     | 298           | 506   | 440        | 15    | 26       | 43   | 1,462                 | 1,059  | 4,654  | 298,959   | 785,837   |
| April                                     | 566           | 627   | 183        | 16    | 18       | 25   | 1,437                 | 1,311  | 4,071  | 303,190   | 661,988   |
| May                                       | 309           | 458   | 329        | 13    | 30       | 19   | 1,332                 | 2,237  | 4,108  | 564,007   | 645,599   |
| June                                      | 166           | 293   | 195        | 9     | 28       | 28   | 694                   | 4,108  | 2,614  | 933,153   | 505,536   |
| July                                      | 155           | 64    |            | 12    | 5        |      | 1,003                 | 1,382  |        | 319,961   |           |
| August                                    | 214           | 125   |            | 10    | 19       |      | 1,904                 | 1,302  |        | 343,035   |           |
| September                                 | 280           | 269   |            | 10    | 13       |      | 1,183                 | 6,516  |        | 1,585,000 |           |
| October                                   | 570           | 300   |            | 7     | 18       |      | 2,387                 | 3,772  |        | 1,003,661 |           |
| November                                  | 485           | 393   |            | 10    | 32       |      | 2,335                 | 3,608  |        | 1,017,094 |           |
| December                                  | 499           | 395   |            | 13    | 26       |      | 1,935                 | 2,283  |        | 722,367   |           |
| Totals                                    | 4,342         | 4,246 | 1,898      | 130   | 264      | 159  | 18,241                | 32,855 | 22,811 | 8,452,966 | 4,381,068 |