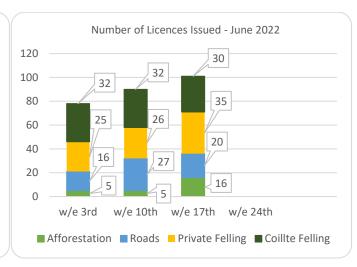

## Forestry Licensing Dashboard – Week 3, June













## Forestry Licensing Dashboard – Week 3, June

Hectares/Kilometres for Licences Issued

| Trectares/knometres for Electrices issued |               |       |            |       |          |      |                       |        |        |           |           |
|-------------------------------------------|---------------|-------|------------|-------|----------|------|-----------------------|--------|--------|-----------|-----------|
|                                           | Afforestation |       |            | Roads |          |      | Felling               |        |        |           |           |
|                                           | Hectares      |       | Kilometres |       | Hectares |      | Volume m <sup>3</sup> |        |        |           |           |
|