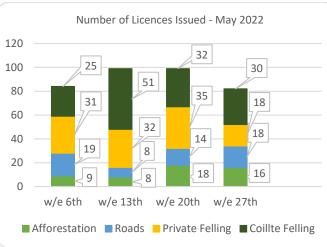

## Forestry Licensing Dashboard – Week 2, June













## Forestry Licensing Dashboard – Week 2, June

Hectares/Kilometres for Licences Issued

| Trectares/knometres for Electrices issued |               |       |            |       |          |      |                       |        |        |           |           |
|-------------------------------------------|---------------|-------|------------|-------|----------|------|-----------------------|--------|--------|-----------|-----------|
|                                           | Afforestation |       |            | Roads |          |      | Felling               |        |        |           |           |
|                                           | Hectares      |       | Kilometres |       | Hectares |      | Volume m <sup>3</sup> |        |        |           |           |
|