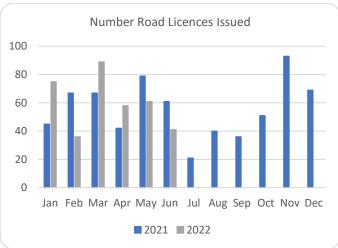

## Forestry Licensing Dashboard – Week 2, June

Hectares/Kilometres for Licences Issued

| Trectares/knometres for Electrices issued |               |       |            |       |          |      |                       |        |        |           |           |
|-------------------------------------------|---------------|-------|------------|-------|----------|------|-----------------------|--------|--------|-----------|-----------|
|                                           | Afforestation |       |            | Roads |          |      | Felling               |        |        |           |           |
|                                           | Hectares      |       | Kilometres |       | Hectares |      | Volume m <sup>3</sup> |        |        |           |           |
|                                           | 2020          | 2021  | 2022       | 2020  | 2021     | 2022 | 2020                  | 2021   | 2022   | 2021      | 2022      |
| January                                   | 270           | 353   | 482        | 5     | 20       | 29   | 1,170                 | 3,338  | 3,507  | 831,530   | 928,753   |
| February                                  | 531           | 463   | 269        | 10    | 30       | 14   | 1,400                 | 1,939  | 3,858  | 531,010   | 853,328   |
| March                                     | 298           | 506   | 440        | 15    | 26       | 43   | 1,462                 | 1,059  | 4,654  | 298,959   | 785,837   |
| April                                     | 566           | 627   | 183        | 16    | 18       | 25   | 1,437                 | 1,311  | 4,071  | 303,190   | 661,988   |
| May                                       | 309           | 458   | 329        | 13    | 30       | 19   | 1,332                 | 2,237  | 4,108  | 564,007   | 645,599   |
| June                                      | 166           | 293   | 38         | 9     | 28       | 20   | 694                   | 4,108  | 1,586  | 933,153   | 273,909   |
| July                                      | 155           | 64    |            | 12    | 5        |      | 1,003                 | 1,382  |        | 319,961   |           |
| August                                    | 214           | 125   |            | 10    | 19       |      | 1,904                 | 1,302  |        | 343,035   |           |
| September                                 | 280           | 269   |            | 10    | 13       |      | 1,183                 | 6,516  |        | 1,585,000 |           |
| October                                   | 570           | 300   |            | 7     | 18       |      | 2,387                 | 3,772  |        | 1,003,661 |           |
| November                                  | 485           | 393   |            | 10    | 32       |      | 2,335                 | 3,608  |        | 1,017,094 |           |
| December                                  | 499           | 395   |            | 13    | 26       |      | 1,935                 | 2,283  |        | 722,367   |           |
| Totals                                    | 4,342         | 4,246 | 1,740      | 130   | 264      | 151  | 18,241                | 32,855 | 21,783 | 8,452,966 | 4,149,414 |