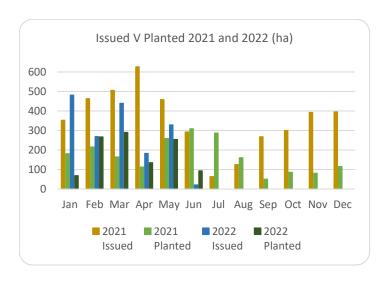

## Forestry Licensing Dashboard – Week 2, June

Hectares/Kilometres for Licences Issued

| Trectares/knometres for Electrices issued |               |       |            |       |          |      |                       |        |        |           |           |
|-------------------------------------------|---------------|-------|------------|-------|----------|------|-----------------------|--------|--------|-----------|-----------|
|                                           | Afforestation |       |            | Roads |          |      | Felling               |        |        |           |           |
|                                           | Hectares      |       | Kilometres |       | Hectares |      | Volume m <sup>3</sup> |        |        |           |           |
|                                           | 2020          | 2021  | 2022       | 2020  | 2021     | 2022 | 2020                  | 2021   | 2022   | 2021      | 2022      |
| January                                   | 270           | 353   | 482        | 5     | 20       | 29   | 1,170                 | 3,338  | 3,507  | 831,530   | 928,753   |
| February                                  | 531           | 463   | 269        | 10    | 30       | 14   | 1,400                 | 1,939  | 3,858  | 531,010   | 853,328   |
| March                                     | 298           | 506   | 440        | 15    | 26       | 43   | 1,462                 | 1,059  | 4,654  | 298,959   | 785,837   |
| April                                     | 566           | 627   | 183        | 16    | 18       | 25   | 1,437                 | 1,311  | 4,071  | 303,190   | 661,988   |
| May                                       | 309           | 458   | 329        | 13    | 30       | 19   | 1,332                 | 2,237  | 4,108  | 564,007   | 645,599   |
| June                                      | 166           | 293   | 38         | 9     | 28       | 20   | 694                   | 4,108  | 1,586  | 933,153   | 273,909   |
| July                                      | 155           | 64    |            | 12    | 5        |      | 1,003                 | 1,382  |        | 319,961   |           |
| August                                    | 214           | 125   |            | 10    | 19       |      | 1,904                 | 1,302  |        | 343,035   |           |
| September                                 | 280           | 269   |            | 10    | 13       |      | 1,183                 | 6,516  |        | 1,585,000 |           |
| October                                   | 570           | 300   |            | 7     | 18       |      | 2,387                 | 3,772  |        | 1,003,661 |           |
| November                                  | 485           | 393   |            | 10    | 32       |      | 2,335                 | 3,608  |        | 1,017,094 |           |
| December                                  | 499           | 395   |            | 13    | 26       |      | 1,935                 | 2,283  |        | 722,367   |           |
| Totals                                    | 4,342         | 4,246 | 1,740      | 130   | 264      | 151  | 18,241                | 32,855 | 21,783 | 8,452,966 | 4,149,414 |

Hectares/Kilometres Planted/Roads Constructed

|           | Hectares |       |       | Kilometres |      |      |
|-----------|----------|-------|-------|------------|------|------|
|           | 2020     | 2021  | 2022  | 2020       | 2021 | 2022 |
| January   | 136      | 181   | 69    | 17         | 5    | 9    |
| February  | 273      | 216   | 267   | 6          | 4    | 9    |
| March     | 262      | 165   | 290   | 5          | 5    | 5    |
| April     | 212      | 113   | 135   | 8          | 3    | 5    |
| May*      | 350      | 259   | 255   | 9          | 6    | 5    |
| June*     | 284      | 309   | 32    | 6          | 7    | 1    |
| July      | 165      | 287   |       | 11         | 4    |      |
| August    | 137      | 161   |       | 8          | 9    |      |
| September | 226      | 64    |       | 5          | 7    |      |
| October   | 67       | 59    |       | 10         | 5    |      |
| November  | 162      | 86    |       | 6          | 7    |      |
| December  | 161      | 116   |       | 6          | 9    |      |
| Totals*   | 2,435    | 2,016 | 1,048 | 98         | 70   | 34   |