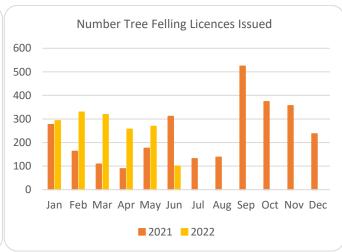

## Forestry Licensing Dashboard – Week 2, June

Hectares/Kilometres for Licences Issued

| Trectares/knometres for Electrices issued |               |       |            |       |          |      |                       |        |        |           |           |
|-------------------------------------------|---------------|-------|------------|-------|----------|------|-----------------------|--------|--------|-----------|-----------|
|                                           | Afforestation |       |            | Roads |          |      | Felling               |        |        |           |           |
|                                           | Hectares      |       | Kilometres |       | Hectares |      | Volume m <sup>3</sup> |        |        |           |           |
|                                           | 2020          | 2021  | 2022       | 2020  | 2021     | 2022 | 2020                  | 2021   | 2022   | 2021      | 2022      |
| January                                   | 270           | 353   | 482        | 5     | 20       | 29   | 1,170                 | 3,338  | 3,507  | 831,530   | 928,753   |
| February                                  | 531           | 463   | 269        | 10    | 30       | 14   | 1,400                 | 1,939  | 3,858  | 531,010   | 853,328   |
| March                                     | 298           | 506   | 440        | 15    | 26       | 43   | 1,462                 | 1,059  | 4,654  | 298,959   | 785,837   |
| April                                     | 566           | 627   | 183        | 16    | 18       | 25   | 1,437                 | 1,311  | 4,071  | 303,190   | 661,988   |
| May                                       | 309           | 458   | 329        | 13    | 30       | 19   | 1,332                 | 2,237  | 4,108  | 564,007   | 645,599   |
| June                                      | 166           | 293   | 38         | 9     | 28       | 20   | 694                   | 4,108  | 1,586  | 933,153   | 273,909   |
| July                                      | 155           | 64    |            | 12    | 5        |      | 1,003                 | 1,382  |        | 319,961   |           |
| August                                    | 214           | 125   |            | 10    | 19       |      | 1,904                 | 1,302  |        | 343,035   |           |
| September                                 | 280           | 269   |            | 10    | 13       |      | 1,183                 | 6,516  |        | 1,585,000 |           |
| October                                   | 570           | 300   |            | 7     | 18       |      | 2,387                 | 3,772  |        | 1,003,661 |           |
| November                                  | 485           | 393   |            | 10    | 32       |      | 2,335                 | 3,608  |        | 1,017,094 |           |
| December                                  | 499           | 395   |            | 13    | 26       |      | 1,935                 | 2,283  |        | 722,367   |           |
| Totals                                    | 4,342         | 4,246 | 1,740      | 130   | 264      | 151  | 18,241                | 32,855 | 21,783 | 8,452,966 | 4,149,414 |