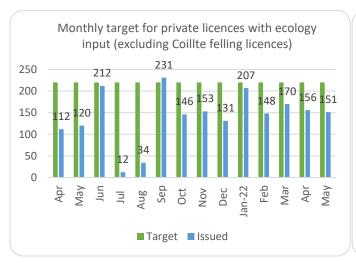

| Other Scheme Approvals YTD   |    |  |  |  |
|------------------------------|----|--|--|--|
| Recon & Under planting (RUS) | 61 |  |  |  |
| NW Conservation              | 9  |  |  |  |

|               | Applications<br>Received<br>YTD | Licences<br>Issued<br>YTD |
|---------------|---------------------------------|---------------------------|
| Afforestation | 192                             | 259                       |
| Felling       | 539                             | 1,568                     |
| Roads         | 294                             | 360                       |
| Total         | 1,025                           | 2,187                     |