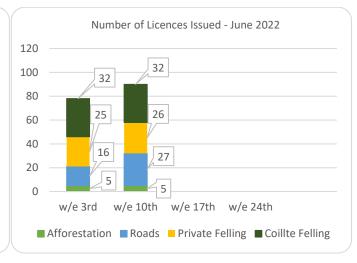

## Forestry Licensing Dashboard – Week 2, June













## Forestry Licensing Dashboard – Week 2, June

Hectares/Kilometres for Licences Issued

| Trectares/knometres for Electrices issued |               |       |            |       |          |      |                       |        |        |           |           |
|-------------------------------------------|---------------|-------|------------|-------|----------|------|-----------------------|--------|--------|-----------|-----------|
|                                           | Afforestation |       |            | Roads |          |      | Felling               |        |        |           |           |
|                                           | Hectares      |       | Kilometres |       | Hectares |      | Volume m <sup>3</sup> |        |        |           |           |
|