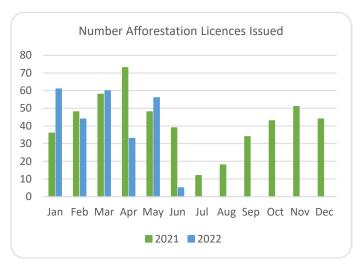

## Forestry Licensing Dashboard – Week 2, June

Hectares/Kilometres for Licences Issued

| Trectares/knometres for Electrices issued |               |       |            |       |          |      |                       |        |        |           |           |
|-------------------------------------------|---------------|-------|------------|-------|----------|------|-----------------------|--------|--------|-----------|-----------|
|                                           | Afforestation |       |            | Roads |          |      | Felling               |        |        |           |           |
|                                           | Hectares      |       | Kilometres |       | Hectares |      | Volume m <sup>3</sup> |        |        |           |           |
|                                           | 2020          | 2021  | 2022       | 2020  | 2021     | 2022 | 2020                  | 2021   | 2022   | 2021      | 2022      |
| January                                   | 270           | 353   | 482        | 5     | 20       | 29   | 1,170                 | 3,338  | 3,507  | 831,530   | 928,753   |
| February                                  | 531           | 463   | 269        | 10    | 30       | 14   | 1,400                 | 1,939  | 3,858  | 531,010   | 853,328   |
| March                                     | 298           | 506   | 440        | 15    | 26       | 43   | 1,462                 | 1,059  | 4,654  | 298,959   | 785,837   |
| April                                     | 566           | 627   | 183        | 16    | 18       | 25   | 1,437                 | 1,311  | 4,071  | 303,190   | 661,988   |
| May                                       | 309           | 458   | 329        | 13    | 30       | 19   | 1,332                 | 2,237  | 4,108  | 564,007   | 645,599   |
| June                                      | 166           | 293   | 38         | 9     | 28       | 20   | 694                   | 4,108  | 1,586  | 933,153   | 273,909   |
| July                                      | 155           | 64    |            | 12    | 5        |      | 1,003                 | 1,382  |        | 319,961   |           |
| August                                    | 214           | 125   |            | 10    | 19       |      | 1,904                 | 1,302  |        | 343,035   |           |
| September                                 | 280           | 269   |            | 10    | 13       |      | 1,183                 | 6,516  |        | 1,585,000 |           |
| October                                   | 570           | 300   |            | 7     | 18       |      | 2,387                 | 3,772  |        | 1,003,661 |           |
| November                                  | 485           | 393   |            | 10    | 32       |      | 2,335                 | 3,608  |        | 1,017,094 |           |
| December                                  | 499           | 395   |            | 13    | 26       |      | 1,935                 | 2,283  |        | 722,367   |           |
| Totals                                    | 4,342         | 4,246 | 1,740      | 130   | 264      | 151  | 18,241                | 32,855 | 21,783 | 8,452,966 | 4,149,414 |