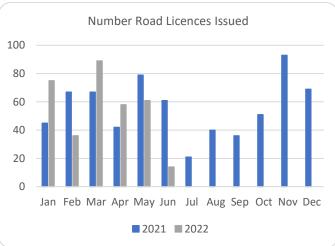

## Forestry Licensing Dashboard – Week 1, June













## Forestry Licensing Dashboard – Week 1, June

Hectares/Kilometres for Licences Issued

| riectales/kilometies for Licences issued |               |       |            |       |      |          |         |        |                       |           |           |
|------------------------------------------|---------------|-------|------------|-------|------|----------|---------|--------|-----------------------|-----------|-----------|
|                                          | Afforestation |       |            | Roads |      |          | Felling |        |                       |           |           |
|                                          | Hectares      |       | Kilometres |       |      | Hectares |         |        | Volume m <sup>3</sup> |           |           |
|