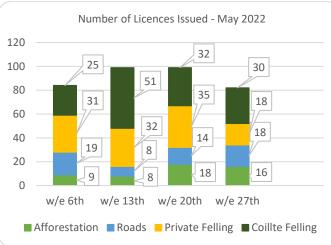

## Forestry Licensing Dashboard – Week 1, June

## Forestry Licensing Dashboard – Week 1, June

Hectares/Kilometres for Licences Issued

| riectales/kilometies for Licences issued |               |       |            |       |      |          |         |        |                       |           |           |
|------------------------------------------|---------------|-------|------------|-------|------|----------|---------|--------|-----------------------|-----------|-----------|
|                                          | Afforestation |       |            | Roads |      |          | Felling |        |                       |           |           |
|                                          | Hectares      |       | Kilometres |       |      | Hectares |         |        | Volume m <sup>3</sup> |           |           |
|                                          | 2020          | 2021  | 2022       | 2020  | 2021 | 2022     | 2020    | 2021   | 2022                  | 2021      | 2022      |
| January                                  | 270           | 353   | 482        | 5     | 20   | 29       | 1,170   | 3,338  | 3,507                 | 831,530   | 928,753   |
| February                                 | 531           | 463   | 269        | 10    | 30   | 14       | 1,400   | 1,939  | 3,858                 | 531,010   | 853,328   |
| March                                    | 298           | 506   | 440        | 15    | 26   | 43       | 1,462   | 1,059  | 4,654                 | 298,959   | 785,837   |
| April                                    | 566           | 627   | 183        | 16    | 18   | 25       | 1,437   | 1,311  | 4,071                 | 303,190   | 661,988   |
| May                                      | 309           | 458   | 329        | 13    | 30   | 19       | 1,332   | 2,237  | 4,108                 | 564,007   | 645,599   |
| June                                     | 166           | 293   | 0          | 9     | 28   | 8        | 694     | 4,108  | 669                   | 933,153   | 127,349   |
| July                                     | 155           | 64    |            | 12    | 5    |          | 1,003   | 1,382  |                       | 319,961   |           |
| August                                   | 214           | 125   |            | 10    | 19   |          | 1,904   | 1,302  |                       | 343,035   |           |
| September                                | 280           | 269   |            | 10    | 13   |          | 1,183   | 6,516  |                       | 1,585,000 |           |
| October                                  | 570           | 300   |            | 7     | 18   |          | 2,387   | 3,772  |                       | 1,003,661 |           |
| November                                 | 485           | 393   |            | 10    | 32   |          | 2,335   | 3,608  |                       | 1,017,094 |           |
| December                                 | 499           | 395   |            | 13    | 26   |          | 1,935   | 2,283  |                       | 722,367   |           |
| Totals                                   | 4,342         | 4,246 | 1,702      | 130   | 264  | 139      | 18,241  | 32,855 | 20,867                | 8,452,966 | 4,002,854 |