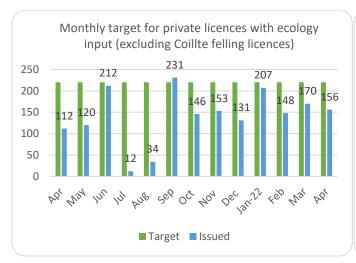

## Forestry Licensing Dashboard – Week 1, June













## Forestry Licensing Dashboard – Week 1, June

Hectares/Kilometres for Licences Issued

| riectales/kilometies for Licences issued |               |       |            |       |      |          |         |        |                       |           |           |
|------------------------------------------|---------------|-------|------------|-------|------|----------|---------|--------|-----------------------|-----------|-----------|
|                                          | Afforestation |       |            | Roads |      |          | Felling |        |                       |           |           |
|                                          | Hectares      |       | Kilometres |       |      | Hectares |         |        | Volume m <sup>3</sup> |           |           |
|