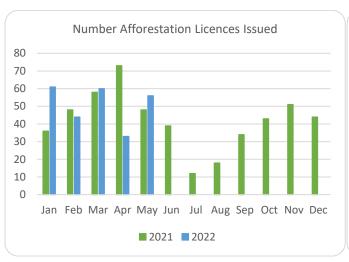

## Forestry Licensing Dashboard – Week 1, June













## Forestry Licensing Dashboard – Week 1, June

Hectares/Kilometres for Licences Issued

| riectales/kilometies for Licences issued |               |       |            |       |      |          |         |        |                       |           |           |
|------------------------------------------|---------------|-------|------------|-------|------|----------|---------|--------|-----------------------|-----------|-----------|
|                                          | Afforestation |       |            | Roads |      |          | Felling |        |                       |           |           |
|                                          | Hectares      |       | Kilometres |       |      | Hectares |         |        | Volume m <sup>3</sup> |           |           |