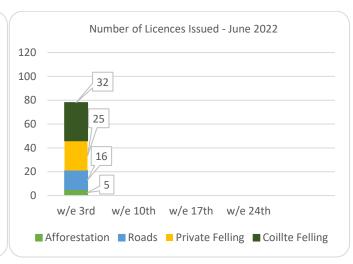

## Forestry Licensing Dashboard – Week 1, June

## Forestry Licensing Dashboard – Week 1, June

Hectares/Kilometres for Licences Issued

| riectales/kilometies for Licences issued |               |       |            |       |      |          |         |        |                       |           |           |
|------------------------------------------|---------------|-------|------------|-------|------|----------|---------|--------|-----------------------|-----------|-----------|
|                                          | Afforestation |       |            | Roads |      |          | Felling |        |                       |           |           |
|                                          | Hectares      |       | Kilometres |       |      | Hectares |         |        | Volume m <sup>3</sup> |           |           |
|                                          | 2020          | 2021  | 2022       | 2020  | 2021 | 2022     | 2020    | 2021   | 2022                  | 2021      | 2022      |
| January                                  | 270           | 353   | 482        | 5     | 20   | 29       | 1,170   | 3,338  | 3,507                 | 831,530   | 928,753   |
| February                                 | 531           | 463   | 269        | 10    | 30   | 14       | 1,400   | 1,939  | 3,858                 | 531,010   | 853,328   |
| March                                    | 298           | 506   | 440        | 15    | 26   | 43       | 1,462   | 1,059  | 4,654                 | 298,959   | 785,837   |
| April                                    | 566           | 627   | 183        | 16    | 18   | 25       | 1,437   | 1,311  | 4,071                 | 303,190   | 661,988   |
| May                                      | 309           | 458   | 329        | 13    | 30   | 19       | 1,332   | 2,237  | 4,108                 | 564,007   | 645,599   |
| June                                     | 166           | 293   | 0          | 9     | 28   | 8        | 694     | 4,108  | 669                   | 933,153   | 127,349   |
| July                                     | 155           | 64    |            | 12    | 5    |          | 1,003   | 1,382  |                       | 319,961   |           |
| August                                   | 214           | 125   |            | 10    | 19   |          | 1,904   | 1,302  |                       | 343,035   |           |
| September                                | 280           | 269   |            | 10    | 13   |          | 1,183   | 6,516  |                       | 1,585,000 |           |
| October                                  | 570           | 300   |            | 7     | 18   |          | 2,387   | 3,772  |                       | 1,003,661 |           |
| November                                 | 485           | 393   |            | 10    | 32   |          | 2,335   | 3,608  |                       | 1,017,094 |           |
| December                                 | 499           | 395   |            | 13    | 26   |          | 1,935   | 2,283  |                       | 722,367   |           |
| Totals                                   | 4,342         | 4,246 | 1,702      | 130   | 264  | 139      | 18,241  | 32,855 | 20,867                | 8,452,966 | 4,002,854 |