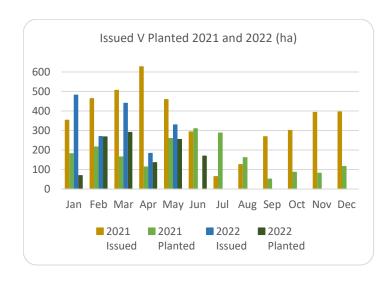

## Forestry Licensing Dashboard – Week 1, June

Hectares/Kilometres for Licences Issued

| riectales/kilometies for Licences issued |               |       |            |       |      |          |         |        |                       |           |           |
|------------------------------------------|---------------|-------|------------|-------|------|----------|---------|--------|-----------------------|-----------|-----------|
|                                          | Afforestation |       |            | Roads |      |          | Felling |        |                       |           |           |
|                                          | Hectares      |       | Kilometres |       |      | Hectares |         |        | Volume m <sup>3</sup> |           |           |
|                                          | 2020          | 2021  | 2022       | 2020  | 2021 | 2022     | 2020    | 2021   | 2022                  | 2021      | 2022      |
| January                                  | 270           | 353   | 482        | 5     | 20   | 29       | 1,170   | 3,338  | 3,507                 | 831,530   | 928,753   |
| February                                 | 531           | 463   | 269        | 10    | 30   | 14       | 1,400   | 1,939  | 3,858                 | 531,010   | 853,328   |
| March                                    | 298           | 506   | 440        | 15    | 26   | 43       | 1,462   | 1,059  | 4,654                 | 298,959   | 785,837   |
| April                                    | 566           | 627   | 183        | 16    | 18   | 25       | 1,437   | 1,311  | 4,071                 | 303,190   | 661,988   |
| May                                      | 309           | 458   | 329        | 13    | 30   | 19       | 1,332   | 2,237  | 4,108                 | 564,007   | 645,599   |
| June                                     | 166           | 293   | 0          | 9     | 28   | 8        | 694     | 4,108  | 669                   | 933,153   | 127,349   |
| July                                     | 155           | 64    |            | 12    | 5    |          | 1,003   | 1,382  |                       | 319,961   |           |
| August                                   | 214           | 125   |            | 10    | 19   |          | 1,904   | 1,302  |                       | 343,035   |           |
| September                                | 280           | 269   |            | 10    | 13   |          | 1,183   | 6,516  |                       | 1,585,000 |           |
| October                                  | 570           | 300   |            | 7     | 18   |          | 2,387   | 3,772  |                       | 1,003,661 |           |
| November                                 | 485           | 393   |            | 10    | 32   |          | 2,335   | 3,608  |                       | 1,017,094 |           |
| December                                 | 499           | 395   |            | 13    | 26   |          | 1,935   | 2,283  |                       | 722,367   |           |
| Totals                                   | 4,342         | 4,246 | 1,702      | 130   | 264  | 139      | 18,241  | 32,855 | 20,867                | 8,452,966 | 4,002,854 |

Hectares/Kilometres Planted/Roads Constructed

|           | Hectares |       |       | Kilometres |      |      |
|-----------|----------|-------|-------|------------|------|------|
|           | 2020     | 2021  | 2022  | 2020       | 2021 | 2022 |
| January   | 136      | 181   | 69    | 17         | 5    | 9    |
| February  | 273      | 216   | 267   | 6          | 4    | 9    |
| March     | 262      | 165   | 290   | 5          | 5    | 5    |
| April     | 212      | 113   | 135   | 8          | 3    | 5    |
| May*      | 350      | 259   | 255   | 9          | 6    | 5    |
| June*     | 284      | 309   | 32    | 6          | 7    | 1    |
| July      | 165      | 287   |       | 11         | 4    |      |
| August    | 137      | 161   |       | 8          | 9    |      |
| September | 226      | 64    |       | 5          | 7    |      |
| October   | 67       | 59    |       | 10         | 5    |      |
| November  | 162      | 86    |       | 6          | 7    |      |
| December  | 161      | 116   |       | 6          | 9    |      |
| Totals*   | 2,435    | 2,016 | 1,016 | 98         | 70   | 33   |