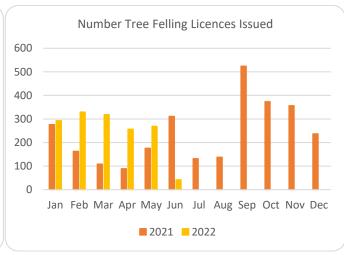

## Forestry Licensing Dashboard – Week 1, June













## Forestry Licensing Dashboard – Week 1, June

Hectares/Kilometres for Licences Issued

| riectales/kilometies for Licences issued |               |       |            |       |      |          |         |        |                       |           |           |
|------------------------------------------|---------------|-------|------------|-------|------|----------|---------|--------|-----------------------|-----------|-----------|
|                                          | Afforestation |       |            | Roads |      |          | Felling |        |                       |           |           |
|                                          | Hectares      |       | Kilometres |       |      | Hectares |         |        | Volume m <sup>3</sup> |           |           |
|