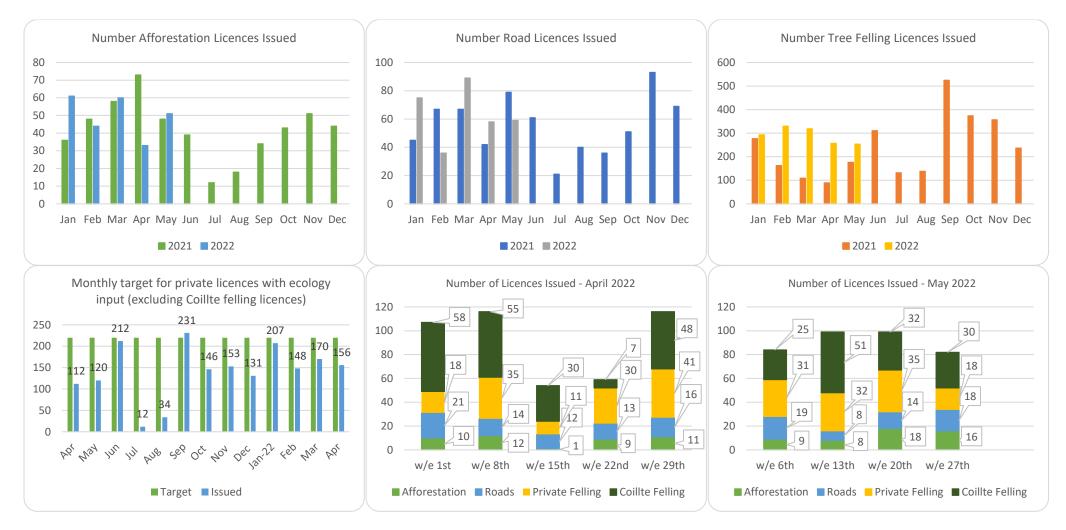

## Forestry Licensing Dashboard – Week 4, May

| Hectares/Kilometres for Licences Issued |               |       |            |       |          |      |         |                       |        |           |           |
|-----------------------------------------|---------------|-------|------------|-------|----------|------|---------|-----------------------|--------|-----------|-----------|
|                                         | Afforestation |       |            | Roads |          |      | Felling |                       |        |           |           |
|                                         | Hectares      |       | Kilometres |       | Hectares |      |         | Volume m <sup>3</sup> |        |           |           |
|                                         | 2020          | 2021  | 2022       | 2020  | 2021     | 2022 | 2020    | 2021                  | 2022   | 2021      | 2022      |
| January                                 | 270           | 353   | 482        | 5     | 20       | 29   | 1,170   | 3,338                 | 3,507  | 831,530   | 928,753   |
| February                                | 531           | 463   | 269        | 10    | 30       | 14   | 1,400   | 1,939                 | 3,858  | 531,010   | 853,328   |
| March                                   | 298           | 506   | 440        | 15    | 26       | 43   | 1,462   | 1,059                 | 4,654  | 298,959   | 785,837   |
| April                                   | 566           | 627   | 183        | 16    | 18       | 25   | 1,437   | 1,311                 | 4,071  | 303,190   | 661,988   |
| May                                     | 309           | 458   | 296        | 13    | 30       | 19   | 1,332   | 2,237                 | 3,925  | 564,007   | 597,334   |
| June                                    | 166           | 293   |            | 9     | 28       |      | 694     | 4,108                 |        | 933,153   |           |
| July                                    | 155           | 64    |            | 12    | 5        |      | 1,003   | 1,382                 |        | 319,961   |           |
| August                                  | 214           | 125   |            | 10    | 19       |      | 1,904   | 1,302                 |        | 343,035   |           |
| September                               | 280           | 269   |            | 10    | 13       |      | 1,183   | 6,516                 |        | 1,585,000 |           |
| October                                 | 570           | 300   |            | 7     | 18       |      | 2,387   | 3,772                 |        | 1,003,661 |           |
| November                                | 485           | 393   |            | 10    | 32       |      | 2,335   | 3,608                 |        | 1,017,094 |           |
| December                                | 499           | 395   |            | 13    | 26       |      | 1,935   | 2,283                 |        | 722,367   |           |
| Totals                                  | 4,342         | 4,246 | 1,670      | 130   | 264      | 130  | 18,241  | 32,855                | 20,015 | 8,452,966 | 3,827,240 |

| Hectares/Kilometres Planted/Roads Constructed |       |          |       |            |      |      |  |
|-----------------------------------------------|-------|----------|-------|------------|------|------|--|
|                                               |       | Hectares | ;     | Kilometres |      |      |  |
|                                               | 2020  | 2021     | 2022  | 2020       | 2021 | 2022 |  |
| January                                       | 136   | 181      | 69    | 17         | 5    | 9    |  |
| February                                      | 273   | 216      | 279   | 6          | 4    | 9    |  |
| March                                         | 262   | 165      | 290   | 5          | 5    | 5    |  |
| April                                         | 212   | 113      | 135   | 8          | 3    | 5    |  |
| May*                                          | 350   | 259      | 255   | 9          | 6    | 5    |  |
| June                                          | 284   | 309      |       | 6          | 7    |      |  |
| July                                          | 165   | 287      |       | 11         | 4    |      |  |
| August                                        | 137   | 161      |       | 8          | 9    |      |  |
| September                                     | 226   | 64       |       | 5          | 7    |      |  |
| October                                       | 67    | 59       |       | 10         | 5    |      |  |
| November                                      | 162   | 86       |       | 6          | 7    |      |  |
| December                                      | 161   | 116      |       | 6          | 9    |      |  |
| Totals*                                       | 2,435 | 2,016    | 1,016 | 98         | 70   | 33   |  |