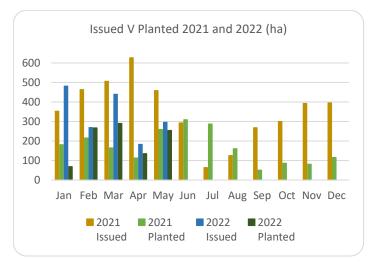

## Forestry Licensing Dashboard – Week 4, May

| Hectares/Kilometres for Licences Issued |               |       |            |       |          |      |         |                       |        |           |           |
|-----------------------------------------|---------------|-------|------------|-------|----------|------|---------|-----------------------|--------|-----------|-----------|
|                                         | Afforestation |       |            | Roads |          |      | Felling |                       |        |           |           |
|                                         | Hectares      |       | Kilometres |       | Hectares |      |         | Volume m <sup>3</sup> |        |           |           |
|                                         | 2020          | 2021  | 2022       | 2020  | 2021     | 2022 | 2020    | 2021                  | 2022   | 2021      | 2022      |
| January                                 | 270           | 353   | 482        | 5     | 20       | 29   | 1,170   | 3,338                 | 3,507  | 831,530   | 928,753   |
| February                                | 531           | 463   | 269        | 10    | 30       | 14   | 1,400   | 1,939                 | 3,858  | 531,010   | 853,328   |
| March                                   | 298           | 506   | 440        | 15    | 26       | 43   | 1,462   | 1,059                 | 4,654  | 298,959   | 785,837   |
| April                                   | 566           | 627   | 183        | 16    | 18       | 25   | 1,437   | 1,311                 | 4,071  | 303,190   | 661,988   |
| May                                     | 309           | 458   | 296        | 13    | 30       | 19   | 1,332   | 2,237                 | 3,925  | 564,007   | 597,334   |
| June                                    | 166           | 293   |            | 9     | 28       |      | 694     | 4,108                 |        | 933,153   |           |
| July                                    | 155           | 64    |            | 12    | 5        |      | 1,003   | 1,382                 |        | 319,961   |           |
| August                                  | 214           | 125   |            | 10    | 19       |      | 1,904   | 1,302                 |        | 343,035   |           |
| September                               | 280           | 269   |            | 10    | 13       |      | 1,183   | 6,516                 |        | 1,585,000 |           |
| October                                 | 570           | 300   |            | 7     | 18       |      | 2,387   | 3,772                 |        | 1,003,661 |           |
| November                                | 485           | 393   |            | 10    | 32       |      | 2,335   | 3,608                 |        | 1,017,094 |           |
| December                                | 499           | 395   |            | 13    | 26       |      | 1,935   | 2,283                 |        | 722,367   |           |
| Totals                                  | 4,342         | 4,246 | 1,670      | 130   | 264      | 130  | 18,241  | 32,855                | 20,015 | 8,452,966 | 3,827,240 |

| Hectares/Kilometres Planted/Roads Constructed |       |          |       |            |      |      |  |
|-----------------------------------------------|-------|----------|-------|------------|------|------|--|
|                                               |       | Hectares | ;     | Kilometres |      |      |  |
|                                               | 2020  | 2021     | 2022  | 2020       | 2021 | 2022 |  |
| January                                       | 136   | 181      | 69    | 17         | 5    | 9    |  |
| February                                      | 273   | 216      | 279   | 6          | 4    | 9    |  |
| March                                         | 262   | 165      | 290   | 5          | 5    | 5    |  |
| April                                         | 212   | 113      | 135   | 8          | 3    | 5    |  |
| May*                                          | 350   | 259      | 255   | 9          | 6    | 5    |  |
| June                                          | 284   | 309      |       | 6          | 7    |      |  |
| July                                          | 165   | 287      |       | 11         | 4    |      |  |
| August                                        | 137   | 161      |       | 8          | 9    |      |  |
| September                                     | 226   | 64       |       | 5          | 7    |      |  |
| October                                       | 67    | 59       |       | 10         | 5    |      |  |
| November                                      | 162   | 86       |       | 6          | 7    |      |  |
| December                                      | 161   | 116      |       | 6          | 9    |      |  |
| Totals*                                       | 2,435 | 2,016    | 1,016 | 98         | 70   | 33   |  |