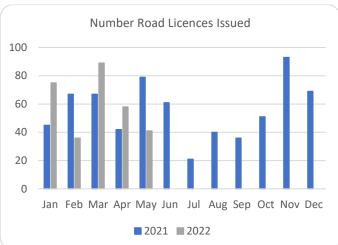

## Forestry Licensing Dashboard – Week 3, May

Hectares/Kilometres for Licences Issued

| Trectales/kilometres for Electrices issued |               |       |       |            |      |      |          |        |        |                       |           |
|--------------------------------------------|---------------|-------|-------|------------|------|------|----------|--------|--------|-----------------------|-----------|
|                                            | Afforestation |       |       | Roads      |      |      | Felling  |        |        |                       |           |
|                                            | Hectares      |       |       | Kilometres |      |      | Hectares |        |        | Volume m <sup>3</sup> |           |
|                                            | 2020          | 2021  | 2022  | 2020       | 2021 | 2022 | 2020     | 2021   | 2022   | 2021                  | 2022      |
| January                                    | 270           | 353   | 482   | 5          | 20   | 29   | 1,170    | 3,338  | 3,507  | 831,530               | 928,753   |
| February                                   | 531           | 463   | 269   | 10         | 30   | 14   | 1,400    | 1,939  | 3,858  | 531,010               | 853,328   |
| March                                      | 298           | 506   | 440   | 15         | 26   | 43   | 1,462    | 1,059  | 4,654  | 298,959               | 785,837   |
| April                                      | 566           | 627   | 183   | 16         | 18   | 25   | 1,437    | 1,311  | 4,071  | 303,190               | 661,988   |
| May                                        | 309           | 458   | 174   | 13         | 30   | 13   | 1,332    | 2,237  | 3,377  | 564,007               | 533,274   |
| June                                       | 166           | 293   |       | 9          | 28   |      | 694      | 4,108  |        | 933,153               |           |
| July                                       | 155           | 64    |       | 12         | 5    |      | 1,003    | 1,382  |        | 319,961               |           |
| August                                     | 214           | 125   |       | 10         | 19   |      | 1,904    | 1,302  |        | 343,035               |           |
| September                                  | 280           | 269   |       | 10         | 13   |      | 1,183    | 6,516  |        | 1,585,000             |           |
| October                                    | 570           | 300   |       | 7          | 18   |      | 2,387    | 3,772  |        | 1,003,661             |           |
| November                                   | 485           | 393   |       | 10         | 32   |      | 2,335    | 3,608  |        | 1,017,094             |           |
| December                                   | 499           | 395   |       | 13         | 26   |      | 1,935    | 2,283  |        | 722,367               |           |
| Totals                                     | 4,342         | 4,246 | 1,547 | 130        | 264  | 124  | 18,241   | 32,855 | 19,467 | 8,452,966             | 3,763,180 |