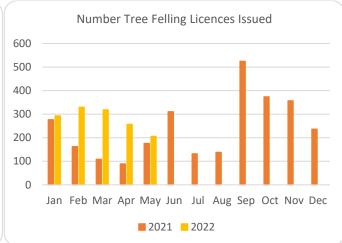

## Forestry Licensing Dashboard – Week 3, May

Hectares/Kilometres for Licences Issued

| Trectales/kilometres for Electrices issued |               |       |       |            |      |      |          |        |        |                       |           |
|--------------------------------------------|---------------|-------|-------|------------|------|------|----------|--------|--------|-----------------------|-----------|
|                                            | Afforestation |       |       | Roads      |      |      | Felling  |        |        |                       |           |
|                                            | Hectares      |       |       | Kilometres |      |      | Hectares |        |        | Volume m <sup>3</sup> |           |
|                                            | 2020          | 2021  | 2022  | 2020       | 2021 | 2022 | 2020     | 2021   | 2022   | 2021                  | 2022      |
| January                                    | 270           | 353   | 482   | 5          | 20   | 29   | 1,170    | 3,338  | 3,507  | 831,530               | 928,753   |
| February                                   | 531           | 463   | 269   | 10         | 30   | 14   | 1,400    | 1,939  | 3,858  | 531,010               | 853,328   |
| March                                      | 298           | 506   | 440   | 15         | 26   | 43   | 1,462    | 1,059  | 4,654  | 298,959               | 785,837   |
| April                                      | 566           | 627   | 183   | 16         | 18   | 25   | 1,437    | 1,311  | 4,071  | 303,190               | 661,988   |
| May                                        | 309           | 458   | 174   | 13         | 30   | 13   | 1,332    | 2,237  | 3,377  | 564,007               | 533,274   |
| June                                       | 166           | 293   |       | 9          | 28   |      | 694      | 4,108  |        | 933,153               |           |
| July                                       | 155           | 64    |       | 12         | 5    |      | 1,003    | 1,382  |        | 319,961               |           |
| August                                     | 214           | 125   |       | 10         | 19   |      | 1,904    | 1,302  |        | 343,035               |           |
| September                                  | 280           | 269   |       | 10         | 13   |      | 1,183    | 6,516  |        | 1,585,000             |           |
| October                                    | 570           | 300   |       | 7          | 18   |      | 2,387    | 3,772  |        | 1,003,661             |           |
| November                                   | 485           | 393   |       | 10         | 32   |      | 2,335    | 3,608  |        | 1,017,094             |           |
| December                                   | 499           | 395   |       | 13         | 26   |      | 1,935    | 2,283  |        | 722,367               |           |
| Totals                                     | 4,342         | 4,246 | 1,547 | 130        | 264  | 124  | 18,241   | 32,855 | 19,467 | 8,452,966             | 3,763,180 |