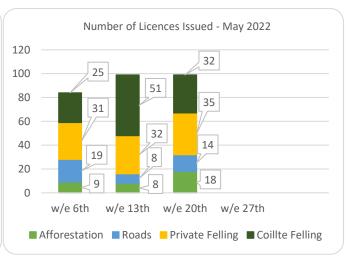

## Forestry Licensing Dashboard – Week 3, May













## Forestry Licensing Dashboard – Week 3, May

Hectares/Kilometres for Licences Issued

| Trectales/kilometres for Electrices issued |               |       |       |            |      |      |          |        |        |                       |           |
|--------------------------------------------|---------------|-------|-------|------------|------|------|----------|--------|--------|-----------------------|-----------|
|                                            | Afforestation |       |       | Roads      |      |      | Felling  |        |        |                       |           |
|                                            | Hectares      |       |       | Kilometres |      |      | Hectares |        |        | Volume m <sup>3</sup> |           |
|