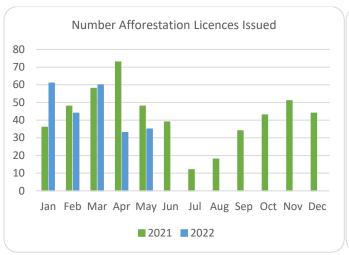

## Forestry Licensing Dashboard – Week 3, May

Hectares/Kilometres for Licences Issued

| Trectales/kilometres for Electrices issued |               |       |       |            |      |      |          |        |        |                       |           |
|--------------------------------------------|---------------|-------|-------|------------|------|------|----------|--------|--------|-----------------------|-----------|
|                                            | Afforestation |       |       | Roads      |      |      | Felling  |        |        |                       |           |
|                                            | Hectares      |       |       | Kilometres |      |      | Hectares |        |        | Volume m <sup>3</sup> |           |
|                                            | 2020          | 2021  | 2022  | 2020       | 2021 | 2022 | 2020     | 2021   | 2022   | 2021                  | 2022      |
| January                                    | 270           | 353   | 482   | 5          | 20   | 29   | 1,170    | 3,338  | 3,507  | 831,530               | 928,753   |
| February                                   | 531           | 463   | 269   | 10         | 30   | 14   | 1,400    | 1,939  | 3,858  | 531,010               | 853,328   |
| March                                      | 298           | 506   | 440   | 15         | 26   | 43   | 1,462    | 1,059  | 4,654  | 298,959               | 785,837   |
| April                                      | 566           | 627   | 183   | 16         | 18   | 25   | 1,437    | 1,311  | 4,071  | 303,190               | 661,988   |
| May                                        | 309           | 458   | 174   | 13         | 30   | 13   | 1,332    | 2,237  | 3,377  | 564,007               | 533,274   |
| June                                       | 166           | 293   |       | 9          | 28   |      | 694      | 4,108  |        | 933,153               |           |
| July                                       | 155           | 64    |       | 12         | 5    |      | 1,003    | 1,382  |        | 319,961               |           |
| August                                     | 214           | 125   |       | 10         | 19   |      | 1,904    | 1,302  |        | 343,035               |           |
| September                                  | 280           | 269   |       | 10         | 13   |      | 1,183    | 6,516  |        | 1,585,000             |           |
| October                                    | 570           | 300   |       | 7          | 18   |      | 2,387    | 3,772  |        | 1,003,661             |           |
| November                                   | 485           | 393   |       | 10         | 32   |      | 2,335    | 3,608  |        | 1,017,094             |           |
| December                                   | 499           | 395   |       | 13         | 26   |      | 1,935    | 2,283  |        | 722,367               |           |
| Totals                                     | 4,342         | 4,246 | 1,547 | 130        | 264  | 124  | 18,241   | 32,855 | 19,467 | 8,452,966             | 3,763,180 |