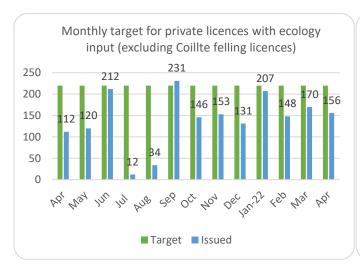

| Other Scheme Approvals YTD   |    |  |  |  |
|------------------------------|----|--|--|--|
| Recon & Under planting (RUS) | 46 |  |  |  |
| NW Conservation              | 9  |  |  |  |

|               | Applications<br>Received<br>YTD | Licences<br>Issued<br>YTD |
|---------------|---------------------------------|---------------------------|
| Afforestation | 167                             | 233                       |
| Felling       | 497                             | 1,405                     |
| Roads         | 251                             | 299                       |
| Total         | 915                             | 1,937                     |