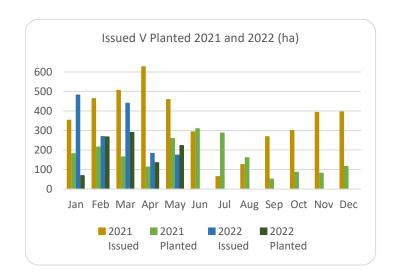

## Forestry Licensing Dashboard – Week 3, May

Hectares/Kilometres for Licences Issued

| Trectales/kilometres for Electrices issued |               |       |       |            |      |      |          |        |        |                       |           |
|--------------------------------------------|---------------|-------|-------|------------|------|------|----------|--------|--------|-----------------------|-----------|
|                                            | Afforestation |       |       | Roads      |      |      | Felling  |        |        |                       |           |
|                                            | Hectares      |       |       | Kilometres |      |      | Hectares |        |        | Volume m <sup>3</sup> |           |
|                                            | 2020          | 2021  | 2022  | 2020       | 2021 | 2022 | 2020     | 2021   | 2022   | 2021                  | 2022      |
| January                                    | 270           | 353   | 482   | 5          | 20   | 29   | 1,170    | 3,338  | 3,507  | 831,530               | 928,753   |
| February                                   | 531           | 463   | 269   | 10         | 30   | 14   | 1,400    | 1,939  | 3,858  | 531,010               | 853,328   |
| March                                      | 298           | 506   | 440   | 15         | 26   | 43   | 1,462    | 1,059  | 4,654  | 298,959               | 785,837   |
| April                                      | 566           | 627   | 183   | 16         | 18   | 25   | 1,437    | 1,311  | 4,071  | 303,190               | 661,988   |
| May                                        | 309           | 458   | 174   | 13         | 30   | 13   | 1,332    | 2,237  | 3,377  | 564,007               | 533,274   |
| June                                       | 166           | 293   |       | 9          | 28   |      | 694      | 4,108  |        | 933,153               |           |
| July                                       | 155           | 64    |       | 12         | 5    |      | 1,003    | 1,382  |        | 319,961               |           |
| August                                     | 214           | 125   |       | 10         | 19   |      | 1,904    | 1,302  |        | 343,035               |           |
| September                                  | 280           | 269   |       | 10         | 13   |      | 1,183    | 6,516  |        | 1,585,000             |           |
| October                                    | 570           | 300   |       | 7          | 18   |      | 2,387    | 3,772  |        | 1,003,661             |           |
| November                                   | 485           | 393   |       | 10         | 32   |      | 2,335    | 3,608  |        | 1,017,094             |           |
| December                                   | 499           | 395   |       | 13         | 26   |      | 1,935    | 2,283  |        | 722,367               |           |
| Totals                                     | 4,342         | 4,246 | 1,547 | 130        | 264  | 124  | 18,241   | 32,855 | 19,467 | 8,452,966             | 3,763,180 |

Hectares/Kilometres Planted/Roads Constructed

|           | Hectares |       |      | Kilometres |      |      |  |
|-----------|----------|-------|------|------------|------|------|--|
|           | 2020     | 2021  | 2022 | 2020       | 2021 | 2022 |  |
| January   | 136      | 181   | 69   | 17         | 5    | 9    |  |
| February  | 273      | 216   | 279  | 6          | 4    | 9    |  |
| March     | 262      | 165   | 290  | 5          | 5    | 5    |  |
| April     | 212      | 113   | 135  | 8          | 3    | 5    |  |
| May*      | 350      | 259   | 223  | 9          | 6    | 4    |  |
| June      | 284      | 309   |      | 6          | 7    |      |  |
| July      | 165      | 287   |      | 11         | 4    |      |  |
| August    | 137      | 161   |      | 8          | 9    |      |  |
| September | 226      | 64    |      | 5          | 7    |      |  |
| October   | 67       | 59    |      | 10         | 5    |      |  |
| November  | 162      | 86    |      | 6          | 7    |      |  |
| December  | 161      | 116   |      | 6          | 9    |      |  |
| Totals*   | 2,435    | 2,016 | 985  | 98         | 70   | 32   |  |
|           |          |       |      |            |      |      |  |