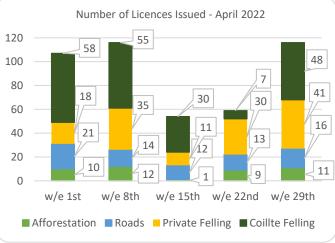

## Forestry Licensing Dashboard – Week 3, May













## Forestry Licensing Dashboard – Week 3, May

Hectares/Kilometres for Licences Issued

| Trectales/kilometres for Electrices issued |               |       |       |            |      |      |          |        |        |                       |           |
|--------------------------------------------|---------------|-------|-------|------------|------|------|----------|--------|--------|-----------------------|-----------|
|                                            | Afforestation |       |       | Roads      |      |      | Felling  |        |        |                       |           |
|                                            | Hectares      |       |       | Kilometres |      |      | Hectares |        |        | Volume m <sup>3</sup> |           |
|