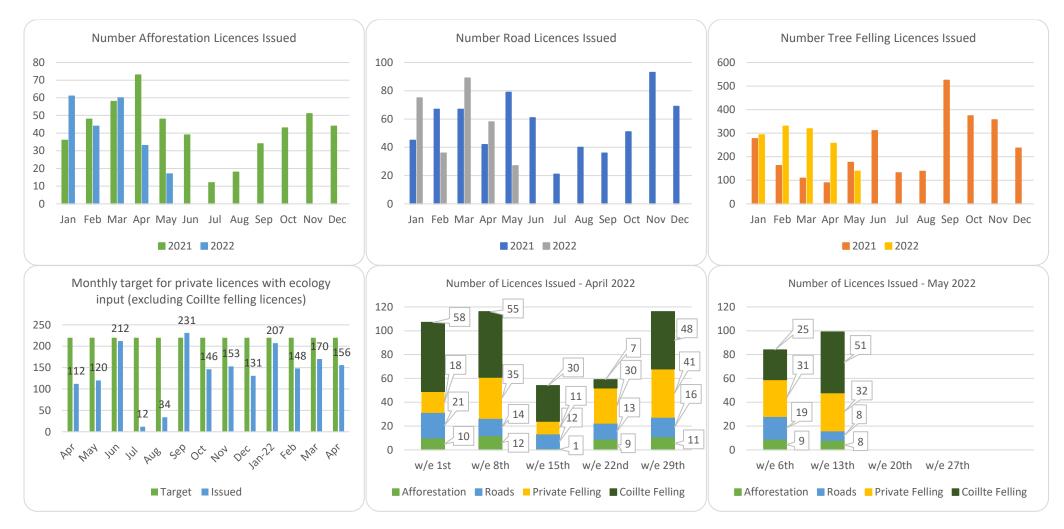

## Forestry Licensing Dashboard – Week 2, May

## Forestry Licensing Dashboard – Week 2, May

| Hectares/Kilometres for Licences Issued |               |       |            |       |          |      |         |                       |        |           |           |
|-----------------------------------------|---------------|-------|------------|-------|----------|------|---------|-----------------------|--------|-----------|-----------|
|                                         | Afforestation |       |            | Roads |          |      | Felling |                       |        |           |           |
|                                         | Hectares      |       | Kilometres |       | Hectares |      |         | Volume m <sup>3</sup> |        |           |           |
|                                         | 2020          | 2021  | 2022       | 2020  | 2021     | 2022 | 2020    | 2021                  | 2022   | 2021      | 2022      |
| January                                 | 270           | 353   | 482        | 5     | 20       | 29   | 1,170   | 3,338                 | 3,507  | 831,530   | 928,753   |
| February                                | 531           | 463   | 269        | 10    | 30       | 14   | 1,400   | 1,939                 | 3,858  | 531,010   | 853,328   |
| March                                   | 298           | 506   | 440        | 15    | 26       | 43   | 1,462   | 1,059                 | 4,654  | 298,959   | 785,837   |
| April                                   | 566           | 627   | 183        | 16    | 18       | 25   | 1,437   | 1,311                 | 4,071  | 303,190   | 661,988   |
| May                                     | 309           | 458   | 82         | 13    | 30       | 9    | 1,332   | 2,237                 | 2,484  | 564,007   | 366,177   |
| June                                    | 166           | 293   |            | 9     | 28       |      | 694     | 4,108                 |        | 933,153   |           |
| July                                    | 155           | 64    |            | 12    | 5        |      | 1,003   | 1,382                 |        | 319,961   |           |
| August                                  | 214           | 125   |            | 10    | 19       |      | 1,904   | 1,302                 |        | 343,035   |           |
| September                               | 280           | 269   |            | 10    | 13       |      | 1,183   | 6,516                 |        | 1,585,000 |           |
| October                                 | 570           | 300   |            | 7     | 18       |      | 2,387   | 3,772                 |        | 1,003,661 |           |
| November                                | 485           | 393   |            | 10    | 32       |      | 2,335   | 3,608                 |        | 1,017,094 |           |
| December                                | 499           | 395   |            | 13    | 26       |      | 1,935   | 2,283                 |        | 722,367   |           |
| Totals                                  | 4,342         | 4,246 | 1,455      | 130   | 264      | 120  | 18,241  | 32,855                | 18,574 | 8,452,966 | 3,596,083 |

| Other Scheme Approvals YTD   |    |
|------------------------------|----|
| Recon & Under planting (RUS) | 42 |
| NW Conservation              | 9  |

|               | Applications<br>Received<br>YTD | Licences<br>Issued<br>YTD |
|---------------|---------------------------------|---------------------------|
| Afforestation | 157                             | 215                       |
| Felling       | 470                             | 1,338                     |
| Roads         | 242                             | 285                       |
| Total         | 869                             | 1,838                     |