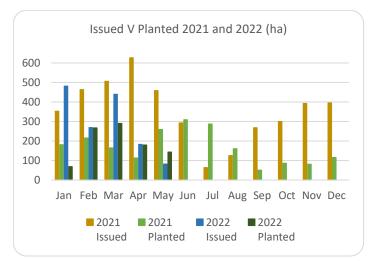

## Forestry Licensing Dashboard – Week 2, May

| Hectares/Kilometres for Licences Issued |               |       |            |       |          |      |         |                       |        |           |           |
|-----------------------------------------|---------------|-------|------------|-------|----------|------|---------|-----------------------|--------|-----------|-----------|
|                                         | Afforestation |       |            | Roads |          |      | Felling |                       |        |           |           |
|                                         | Hectares      |       | Kilometres |       | Hectares |      |         | Volume m <sup>3</sup> |        |           |           |
|                                         | 2020          | 2021  | 2022       | 2020  | 2021     | 2022 | 2020    | 2021                  | 2022   | 2021      | 2022      |
| January                                 | 270           | 353   | 482        | 5     | 20       | 29   | 1,170   | 3,338                 | 3,507  | 831,530   | 928,753   |
| February                                | 531           | 463   | 269        | 10    | 30       | 14   | 1,400   | 1,939                 | 3,858  | 531,010   | 853,328   |
| March                                   | 298           | 506   | 440        | 15    | 26       | 43   | 1,462   | 1,059                 | 4,654  | 298,959   | 785,837   |
| April                                   | 566           | 627   | 183        | 16    | 18       | 25   | 1,437   | 1,311                 | 4,071  | 303,190   | 661,988   |
| May                                     | 309           | 458   | 82         | 13    | 30       | 9    | 1,332   | 2,237                 | 2,484  | 564,007   | 366,177   |
| June                                    | 166           | 293   |            | 9     | 28       |      | 694     | 4,108                 |        | 933,153   |           |
| July                                    | 155           | 64    |            | 12    | 5        |      | 1,003   | 1,382                 |        | 319,961   |           |
| August                                  | 214           | 125   |            | 10    | 19       |      | 1,904   | 1,302                 |        | 343,035   |           |
| September                               | 280           | 269   |            | 10    | 13       |      | 1,183   | 6,516                 |        | 1,585,000 |           |
| October                                 | 570           | 300   |            | 7     | 18       |      | 2,387   | 3,772                 |        | 1,003,661 |           |
| November                                | 485           | 393   |            | 10    | 32       |      | 2,335   | 3,608                 |        | 1,017,094 |           |
| December                                | 499           | 395   |            | 13    | 26       |      | 1,935   | 2,283                 |        | 722,367   |           |
| Totals                                  | 4,342         | 4,246 | 1,455      | 130   | 264      | 120  | 18,241  | 32,855                | 18,574 | 8,452,966 | 3,596,083 |

|           | ŀ    | lectares |      | Kilometres |      |      |  |
|-----------|------|----------|------|------------|------|------|--|
|           | 2020 | 2021     | 2022 | 2020       | 2021 | 2022 |  |
| January   | 136  | 181      | 69   | 17         | 5    | 9    |  |
| February  | 273  | 216      | 279  | 6          | 4    | 9    |  |
| March     | 262  | 165      | 290  | 5          | 5    | 5    |  |
| April*    | 212  | 113      | 179  | 8          | 3    | 5    |  |
| May*      | 350  | 259      | 144  | 9          | 6    | 3    |  |
| June      | 284  | 309      |      | 6          | 7    |      |  |
| July      | 165  | 287      |      | 11         | 4    |      |  |
| August    | 137  | 161      |      | 8          | 9    |      |  |
| September | 226  | 64       |      | 5          | 7    |      |  |
| October   | 67   | 59       |      | 10         | 5    |      |  |
| November  | 162  | 86       |      | 6          | 7    |      |  |

December

Totals\*

Hectares/Kilometres Planted/Roads Constructed

70 \*2022 estimated

31

9

6

98