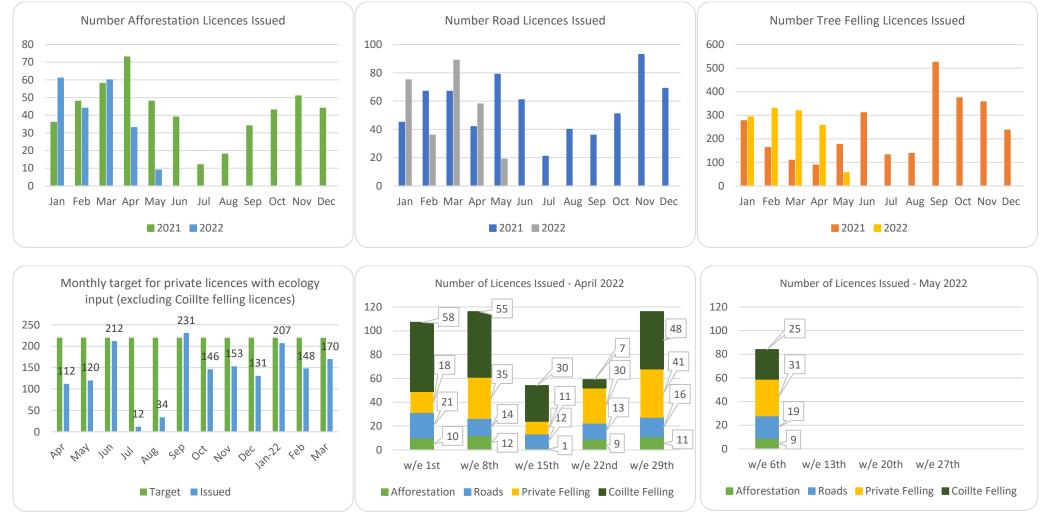

## Forestry Licensing Dashboard – Week 1, May

## Forestry Licensing Dashboard – Week 1, May

| Hectares/Kilometres for Licences Issued |                     |          |       |         |          |      |          |        |        |                       |           |
|-----------------------------------------|---------------------|----------|-------|---------|----------|------|----------|--------|--------|-----------------------|-----------|
|                                         | Afforestation Roads |          |       | Felling |          |      |          |        |        |                       |           |
|                                         |                     | Hectares | 5     | K       | ilometre | es   | Hectares |        |        | Volume m <sup>3</sup> |           |
|                                         | 2020                | 2021     | 2022  | 2020    | 2021     | 2022 | 2020     | 2021   | 2022   | 2021                  | 2022      |
| January                                 | 270                 | 353      | 482   | 5       | 20       | 29   | 1,170    | 3,338  | 3,507  | 831,530               | 928,753   |
| February                                | 531                 | 463      | 269   | 10      | 30       | 14   | 1,400    | 1,939  | 3,858  | 531,010               | 853,328   |
| March                                   | 298                 | 506      | 440   | 15      | 26       | 43   | 1,462    | 1,059  | 4,654  | 298,959               | 785,837   |
| April                                   | 566                 | 627      | 183   | 16      | 18       | 25   | 1,437    | 1,311  | 4,071  | 303,190               | 661,988   |
| May                                     | 309                 | 458      | 49    | 13      | 30       | 5    | 1,332    | 2,237  | 946    | 564,007               | 157,927   |
| June                                    | 166                 | 293      |       | 9       | 28       |      | 694      | 4,108  |        | 933,153               |           |
| July                                    | 155                 | 64       |       | 12      | 5        |      | 1,003    | 1,382  |        | 319,961               |           |
| August                                  | 214                 | 125      |       | 10      | 19       |      | 1,904    | 1,302  |        | 343,035               |           |
| September                               | 280                 | 269      |       | 10      | 13       |      | 1,183    | 6,516  |        | 1,585,000             |           |
| October                                 | 570                 | 300      |       | 7       | 18       |      | 2,387    | 3,772  |        | 1,003,661             |           |
| November                                | 485                 | 393      |       | 10      | 32       |      | 2,335    | 3,608  |        | 1,017,094             |           |
| December                                | 499                 | 395      |       | 13      | 26       |      | 1,935    | 2,283  |        | 722,367               |           |
| Totals                                  | 4,342               | 4,246    | 1,423 | 130     | 264      | 116  | 18,241   | 32,855 | 17,036 | 8,452,966             | 3,387,833 |