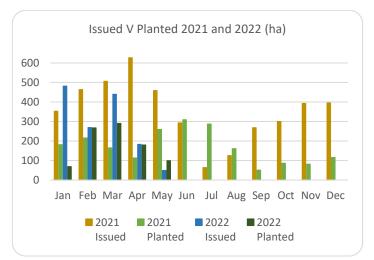

| Hectares/Kilometres Planted/Roads Constructed |          |            |  |  |
|-----------------------------------------------|----------|------------|--|--|
|                                               | Hectares | Kilometres |  |  |

|           | ŀ     | lectares |      | Kilometres |      |      |
|-----------|-------|----------|------|------------|------|------|
|           | 2020  | 2021     | 2022 | 2020       | 2021 | 2022 |
| January   | 136   | 181      | 69   | 17         | 5    | 9    |
| February  | 273   | 216      | 279  | 6          | 4    | 9    |
| March     | 262   | 165      | 290  | 5          | 5    | 5    |
| April*    | 212   | 113      | 179  | 8          | 3    | 5    |
| May*      | 350   | 259      | 99   | 9          | 6    | 0    |
| June      | 284   | 309      |      | 6          | 7    |      |
| July      | 165   | 287      |      | 11         | 4    |      |
| August    | 137   | 161      |      | 8          | 9    |      |
| September | 226   | 64       |      | 5          | 7    |      |
| October   | 67    | 59       |      | 10         | 5    |      |
| November  | 162   | 86       |      | 6          | 7    |      |
| December  | 161   | 116      |      | 6          | 9    |      |
| Totals*   | 2,435 | 2,016    | 904  | 98         | 70   | 29   |

\*2022 estimated

| Valid Licence Appeals<br>Received YTD |    |  |  |  |
|---------------------------------------|----|--|--|--|
| Afforestation                         | 17 |  |  |  |
| Forest Roads                          | 6  |  |  |  |
| Tree Felling                          | 3  |  |  |  |