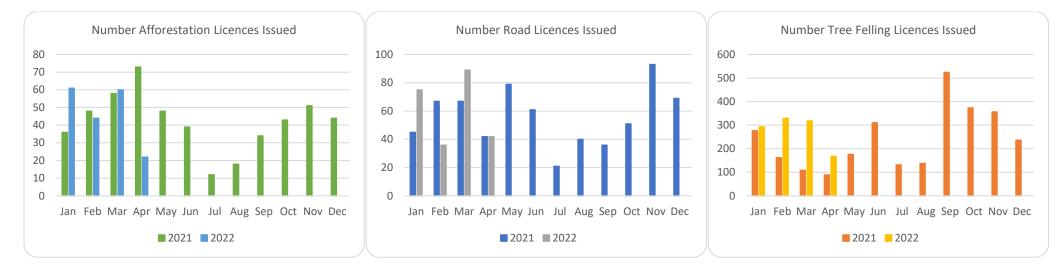

## Forestry Licensing Dashboard – Week 4, April





## Forestry Licensing Dashboard – Week 4, April

| Hectares/Kilometres for Licences Issued |               |          |       |       |          |      |          |        |        |                       |           |
|-----------------------------------------|---------------|----------|-------|-------|----------|------|----------|--------|--------|-----------------------|-----------|
|                                         | Afforestation |          |       | Roads |          |      | Felling  |        |        |                       |           |
|                                         |               | Hectares | 5     | K     | ilometre | es   | Hectares |        |        | Volume m <sup>3</sup> |           |
|                                         | 2020          | 2021