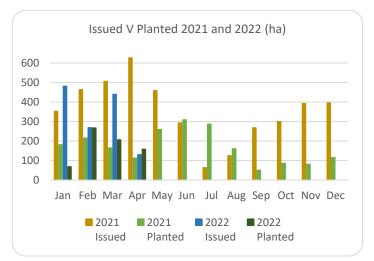

## Forestry Licensing Dashboard – Week 4, April

| Hectares/Kilometres for Licences Issued |               |          |       |       |          |      |          |        |        |                       |           |
|-----------------------------------------|---------------|----------|-------|-------|----------|------|----------|--------|--------|-----------------------|-----------|
|                                         | Afforestation |          |       | Roads |          |      | Felling  |        |        |                       |           |
|                                         |               | Hectares | 5     | K     | ilometre | es   | Hectares |        |        | Volume m <sup>3</sup> |           |
|                                         | 2020          | 2021     | 2022  | 2020  | 2021     | 2022 | 2020     | 2021   | 2022   | 2021                  | 2022      |
| January                                 | 270           | 353      | 482   | 5     | 20       | 29   | 1,170    | 3,338  | 3,507  | 831,530               | 928,753   |
| February                                | 531           | 463      | 269   | 10    | 30       | 14   | 1,400    | 1,939  | 3,858  | 531,010               | 853,328   |
| March                                   | 298           | 506      | 440   | 15    | 26       | 43   | 1,462    | 1,059  | 4,654  | 298,959               | 785,837   |
| April                                   | 566           | 627      | 130   | 16    | 18       | 19   | 1,437    | 1,311  | 2,664  | 303,190               | 372,251   |
| May                                     | 309           | 458      |       | 13    | 30       |      | 1,332    | 2,237  |        | 564,007               |           |
| June                                    | 166           | 293      |       | 9     | 28       |      | 694      | 4,108  |        | 933,153               |           |
| July                                    | 155           | 64       |       | 12    | 5        |      | 1,003    | 1,382  |        | 319,961               |           |
| August                                  | 214           | 125      |       | 10    | 19       |      | 1,904    | 1,302  |        | 343,035               |           |
| September                               | 280           | 269      |       | 10    | 13       |      | 1,183    | 6,516  |        | 1,585,000             |           |
| October                                 | 570           | 300      |       | 7     | 18       |      | 2,387    | 3,772  |        | 1,003,661             |           |
| November                                | 485           | 393      |       | 10    | 32       |      | 2,335    | 3,608  |        | 1,017,094             |           |
| December                                | 499           | 395      |       | 13    | 26       |      | 1,935    | 2,283  |        | 722,367               |           |
| Totals                                  | 4,342         | 4,246    | 1,321 | 130   | 264      | 105  | 18,241   | 32,855 | 14,683 | 8,452,966             | 2,940,168 |

| Hectares/Kilometres Planted/Roads Constructed | ed |
|-----------------------------------------------|----|
|-----------------------------------------------|----|

|           | Hectares |       |      | Kilometres |      |      |
|-----------|----------|-------|------|------------|------|------|
|           | 2020     | 2021  | 2022 | 2020       | 2021 | 2022 |
| January   | 136      | 181   | 69   | 17         | 5    | 9    |
| February  | 273      | 216   | 279  | 6          | 4    | 9    |
| March*    | 262      | 165   | 206  | 5          | 5    | 5    |
| April*    | 212      | 113   | 159  | 8          | 3    | 4    |
| May       | 350      | 259   |      | 9          | 6    |      |
| June      | 284      | 309   |      | 6          | 7    |      |
| July      | 165      | 287   |      | 11         | 4    |      |
| August    | 137      | 161   |      | 8          | 9    |      |
| September | 226      | 64    |      | 5          | 7    |      |
| October   | 67       | 59    |      | 10         | 5    |      |
| November  | 162      | 86    |      | 6          | 7    |      |
| December  | 161      | 116   |      | 6          | 9    |      |
| Totals*   | 2,435    | 2,016 | 701  | 98         | 70   | 27   |