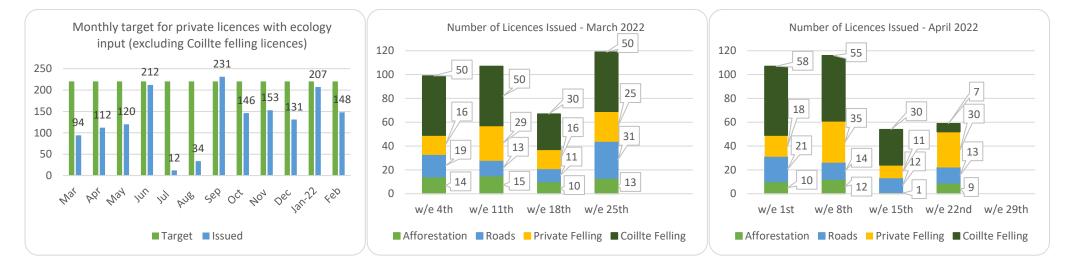

## Forestry Licensing Dashboard – Week 4, April





## Forestry Licensing Dashboard – Week 4, April

| Hectares/Kilometres for Licences Issued |               |          |       |       |          |      |          |        |        |                       |           |
|-----------------------------------------|---------------|----------|-------|-------|----------|------|----------|--------|--------|-----------------------|-----------|
|                                         | Afforestation |          |       | Roads |          |      | Felling  |        |        |                       |           |
|                                         |               | Hectares | 5     | K     | ilometre | es   | Hectares |        |        | Volume m <sup>3</sup> |           |
|                                         | 2020          | 2021