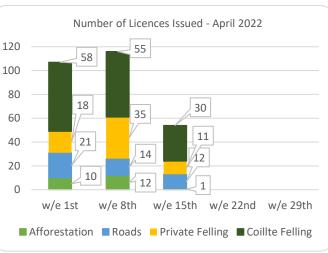

## Forestry Licensing Dashboard – Week 3, April

| Hectares/Kilometres for Licences Issued |               |       |            |       |          |      |         |                       |        |           |           |
|-----------------------------------------|---------------|-------|------------|-------|----------|------|---------|-----------------------|--------|-----------|-----------|
|                                         | Afforestation |       |            | Roads |          |      | Felling |                       |        |           |           |
|                                         | Hectares      |       | Kilometres |       | Hectares |      |         | Volume m <sup>3</sup> |        |           |           |
|                                         | 2020          | 2021  | 2022       | 2020  | 2021     | 2022 | 2020    | 2021                  | 2022   | 2021      | 2022      |
| January                                 | 270           | 353   | 482        | 5     | 20       | 29   | 1,170   | 3,338                 | 3,507  | 831,530   | 928,753   |
| February                                | 531           | 463   | 269        | 10    | 30       | 14   | 1,400   | 1,939                 | 3,858  | 531,010   | 853,328   |
| March                                   | 298           | 506   | 440        | 15    | 26       | 43   | 1,462   | 1,059                 | 4,654  | 298,959   | 785,837   |
| April                                   | 566           | 627   | 61         | 16    | 18       | 11   | 1,437   | 1,311                 | 2,292  | 303,190   | 273,433   |
| May                                     | 309           | 458   |            | 13    | 30       |      | 1,332   | 2,237                 |        | 564,007   |           |
| June                                    | 166           | 293   |            | 9     | 28       |      | 694     | 4,108                 |        | 933,153   |           |
| July                                    | 155           | 64    |            | 12    | 5        |      | 1,003   | 1,382                 |        | 319,961   |           |
| August                                  | 214           | 125   |            | 10    | 19       |      | 1,904   | 1,302                 |        | 343,035   |           |
| September                               | 280           | 269   |            | 10    | 13       |      | 1,183   | 6,516                 |        | 1,585,000 |           |
| October                                 | 570           | 300   |            | 7     | 18       |      | 2,387   | 3,772                 |        | 1,003,661 |           |
| November                                | 485           | 393   |            | 10    | 32       |      | 2,335   | 3,608                 |        | 1,017,094 |           |
| December                                | 499           | 395   |            | 13    | 26       |      | 1,935   | 2,283                 |        | 722,367   |           |
| Totals                                  | 4,342         | 4,246 | 1,242      | 130   | 264      | 93   | 18,241  | 32,855                | 13,349 | 8,452,966 | 2,774,166 |