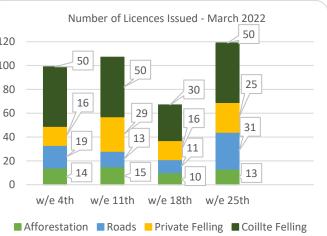

## Forestry Licensing Dashboard – Week 3, April

| Hectares/Kilometres for Licences Issued |               |       |            |       |          |      |         |                       |        |           |           |
|-----------------------------------------|---------------|-------|------------|-------|----------|------|---------|-----------------------|--------|-----------|-----------|
|                                         | Afforestation |       |            | Roads |          |      | Felling |                       |        |           |           |
|                                         | Hectares      |       | Kilometres |       | Hectares |      |         | Volume m <sup>3</sup> |        |           |           |
|                                         | 2020          | 2021  | 2022       | 2020  | 2021     | 2022 | 2020    | 2021                  | 2022   | 2021      | 2022      |
| January                                 | 270           | 353   | 482        | 5     | 20       | 29   | 1,170   | 3,338                 | 3,507  | 831,530   | 928,753   |
| February                                | 531           | 463   | 269        | 10    | 30       | 14   | 1,400   | 1,939                 | 3,858  | 531,010   | 853,328   |
| March                                   | 298           | 506   | 440        | 15    | 26       | 43   | 1,462   | 1,059                 | 4,654  | 298,959   | 785,837   |
| April                                   | 566           | 627   | 61         | 16    | 18       | 11   | 1,437   | 1,311                 | 2,292  | 303,190   | 273,433   |
| May                                     | 309           | 458   |            | 13    | 30       |      | 1,332   | 2,237                 |        | 564,007   |           |
| June                                    | 166           | 293   |            | 9     | 28       |      | 694     | 4,108                 |        | 933,153   |           |
| July                                    | 155           | 64    |            | 12    | 5        |      | 1,003   | 1,382                 |        | 319,961   |           |
| August                                  | 214           | 125   |            | 10    | 19       |      | 1,904   | 1,302                 |        | 343,035   |           |
| September                               | 280           | 269   |            | 10    | 13       |      | 1,183   | 6,516                 |        | 1,585,000 |           |
| October                                 | 570           | 300   |            | 7     | 18       |      | 2,387   | 3,772                 |        | 1,003,661 |           |
| November                                | 485           | 393   |            | 10    | 32       |      | 2,335   | 3,608                 |        | 1,017,094 |           |
| December                                | 499           | 395   |            | 13    | 26       |      | 1,935   | 2,283                 |        | 722,367   |           |
| Totals                                  | 4,342         | 4,246 | 1,242      | 130   | 264      | 93   | 18,241  | 32,855                | 13,349 | 8,452,966 | 2,774,166 |