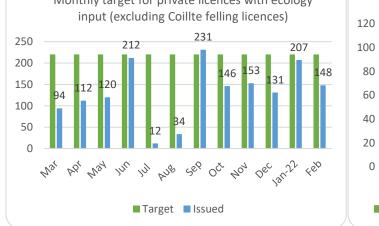

| Other Scheme Approvals YTD   |    |
|------------------------------|----|
| Recon & Under planting (RUS) | 34 |
| NW Conservation              | 9  |

|               | Applications<br>Received<br>YTD | Licences<br>Issued<br>YTD |
|---------------|---------------------------------|---------------------------|
| Afforestation | 85                              | 178                       |
| Felling       | 323                             | 1,073                     |
| Roads         | 155                             | 229                       |
| Total         | 563                             | 1,480                     |