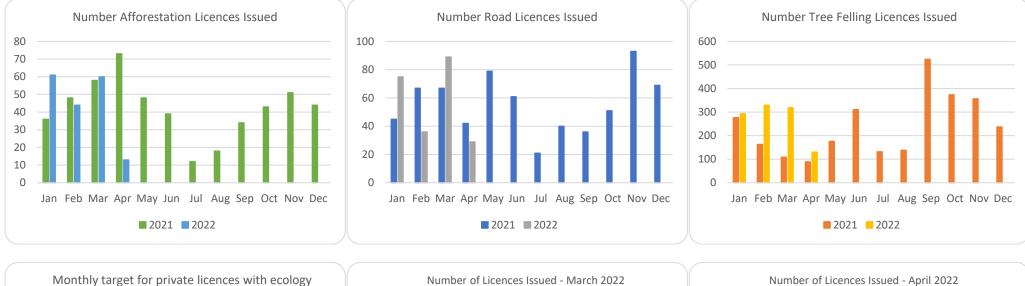

## Forestry Licensing Dashboard – Week 3, April

| Hectares/Kilometres for Licences Issued |               |       |            |       |          |      |         |                       |        |           |           |
|-----------------------------------------|---------------|-------|------------|-------|----------|------|---------|-----------------------|--------|-----------|-----------|
|                                         | Afforestation |       |            | Roads |          |      | Felling |                       |        |           |           |
|                                         | Hectares      |       | Kilometres |       | Hectares |      |         | Volume m <sup>3</sup> |        |           |           |
|                                         | 2020          | 2021  | 2022       | 2020  | 2021     | 2022 | 2020    | 2021                  | 2022   | 2021      | 2022      |
| January                                 | 270           | 353   | 482        | 5     | 20       | 29   | 1,170   | 3,338                 | 3,507  | 831,530   | 928,753   |
| February                                | 531           | 463   | 269        | 10    | 30       | 14   | 1,400   | 1,939                 | 3,858  | 531,010   | 853,328   |
| March                                   | 298           | 506   | 440        | 15    | 26       | 43   | 1,462   | 1,059                 | 4,654  | 298,959   | 785,837   |
| April                                   | 566           | 627   | 61         | 16    | 18       | 11   | 1,437   | 1,311                 | 2,292  | 303,190   | 273,433   |
| May                                     | 309           | 458   |            | 13    | 30       |      | 1,332   | 2,237                 |        | 564,007   |           |
| June                                    | 166           | 293   |            | 9     | 28       |      | 694     | 4,108                 |        | 933,153   |           |
| July                                    | 155           | 64    |            | 12    | 5        |      | 1,003   | 1,382                 |        | 319,961   |           |
| August                                  | 214           | 125   |            | 10    | 19       |      | 1,904   | 1,302                 |        | 343,035   |           |
| September                               | 280           | 269   |            | 10    | 13       |      | 1,183   | 6,516                 |        | 1,585,000 |           |
| October                                 | 570           | 300   |            | 7     | 18       |      | 2,387   | 3,772                 |        | 1,003,661 |           |
| November                                | 485           | 393   |            | 10    | 32       |      | 2,335   | 3,608                 |        | 1,017,094 |           |
| December                                | 499           | 395   |            | 13    | 26       |      | 1,935   | 2,283                 |        | 722,367   |           |
| Totals                                  | 4,342         | 4,246 | 1,242      | 130   | 264      | 93   | 18,241  | 32,855                | 13,349 | 8,452,966 | 2,774,166 |