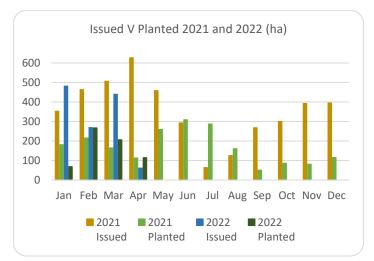

## Forestry Licensing Dashboard – Week 3, April

| Hectares/Kilometres for Licences Issued |               |       |            |       |          |      |         |                       |        |           |           |
|-----------------------------------------|---------------|-------|------------|-------|----------|------|---------|-----------------------|--------|-----------|-----------|
|                                         | Afforestation |       |            | Roads |          |      | Felling |                       |        |           |           |
|                                         | Hectares      |       | Kilometres |       | Hectares |      |         | Volume m <sup>3</sup> |        |           |           |
|                                         | 2020          | 2021  | 2022       | 2020  | 2021     | 2022 | 2020    | 2021                  | 2022   | 2021      | 2022      |
| January                                 | 270           | 353   | 482        | 5     | 20       | 29   | 1,170   | 3,338                 | 3,507  | 831,530   | 928,753   |
| February                                | 531           | 463   | 269        | 10    | 30       | 14   | 1,400   | 1,939                 | 3,858  | 531,010   | 853,328   |
| March                                   | 298           | 506   | 440        | 15    | 26       | 43   | 1,462   | 1,059                 | 4,654  | 298,959   | 785,837   |
| April                                   | 566           | 627   | 61         | 16    | 18       | 11   | 1,437   | 1,311                 | 2,292  | 303,190   | 273,433   |
| May                                     | 309           | 458   |            | 13    | 30       |      | 1,332   | 2,237                 |        | 564,007   |           |
| June                                    | 166           | 293   |            | 9     | 28       |      | 694     | 4,108                 |        | 933,153   |           |
| July                                    | 155           | 64    |            | 12    | 5        |      | 1,003   | 1,382                 |        | 319,961   |           |
| August                                  | 214           | 125   |            | 10    | 19       |      | 1,904   | 1,302                 |        | 343,035   |           |
| September                               | 280           | 269   |            | 10    | 13       |      | 1,183   | 6,516                 |        | 1,585,000 |           |
| October                                 | 570           | 300   |            | 7     | 18       |      | 2,387   | 3,772                 |        | 1,003,661 |           |
| November                                | 485           | 393   |            | 10    | 32       |      | 2,335   | 3,608                 |        | 1,017,094 |           |
| December                                | 499           | 395   |            | 13    | 26       |      | 1,935   | 2,283                 |        | 722,367   |           |
| Totals                                  | 4,342         | 4,246 | 1,242      | 130   | 264      | 93   | 18,241  | 32,855                | 13,349 | 8,452,966 | 2,774,166 |

| Hectares/Kilometres Planted/Roads Constructed |       |          |      |            |      |      |  |
|-----------------------------------------------|-------|----------|------|------------|------|------|--|
|                                               | ŀ     | Hectares |      | Kilometres |      |      |  |
|                                               | 2020  | 2021     | 2022 | 2020       | 2021 | 2022 |  |
| January                                       | 136   | 181      | 69   | 17         | 5    | 9    |  |
| February                                      | 273   | 216      | 279  | 6          | 4    | 9    |  |
| March*                                        | 262   | 165      | 206  | 5          | 5    | 5    |  |
| April*                                        | 212   | 113      | 115  | 8          | 3    | 3    |  |
| May                                           | 350   | 259      |      | 9          | 6    |      |  |
| June                                          | 284   | 309      |      | 6          | 7    |      |  |
| July                                          | 165   | 287      |      | 11         | 4    |      |  |
| August                                        | 137   | 161      |      | 8          | 9    |      |  |
| September                                     | 226   | 64       |      | 5          | 7    |      |  |
| October                                       | 67    | 59       |      | 10         | 5    |      |  |
| November                                      | 162   | 86       |      | 6          | 7    |      |  |
| December                                      | 161   | 116      |      | 6          | 9    |      |  |
| Totals*                                       | 2,435 | 2,016    | 647  | 98         | 70   | 27   |  |