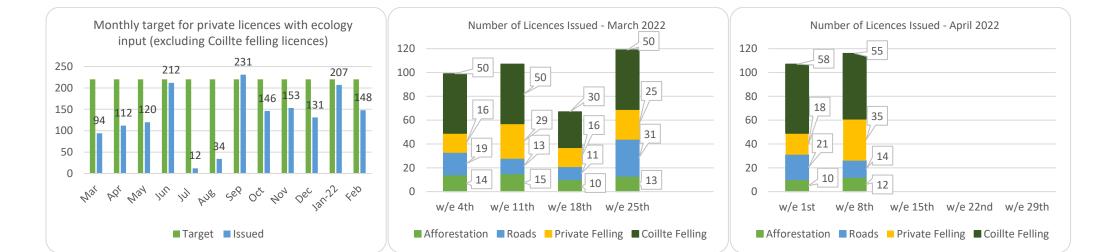

| Other Scheme Approvals YTD   |    |  |  |  |
|------------------------------|----|--|--|--|
| Recon & Under planting (RUS) | 34 |  |  |  |
| NW Conservation              | 9  |  |  |  |

|               | Applications<br>Received<br>YTD | Licences<br>Issued<br>YTD |
|---------------|---------------------------------|---------------------------|
| Afforestation | 85                              | 177                       |
| Felling       | 323                             | 1,032                     |
| Roads         | 155                             | 217                       |
| Total         | 563                             | 1,426                     |