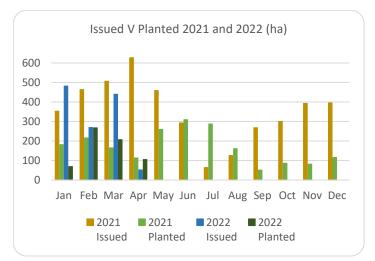

## Hectares/Kilometres Planted/Roads Constructed

|           | ŀ     | lectares |      | Kilometres |      |      |  |
|-----------|-------|----------|------|------------|------|------|--|
|           | 2020  | 2021     | 2022 | 2020       | 2021 | 2022 |  |
| January   | 136   | 181      | 69   | 17         | 5    | 9    |  |
| February  | 273   | 216      | 279  | 6          | 4    | 9    |  |
| March*    | 262   | 165      | 206  | 5          | 5    | 5    |  |
| April*    | 212   | 113      | 105  | 8          | 3    | 3    |  |
| May       | 350   | 259      |      | 9          | 6    |      |  |
| June      | 284   | 309      |      | 6          | 7    |      |  |
| July      | 165   | 287      |      | 11         | 4    |      |  |
| August    | 137   | 161      |      | 8          | 9    |      |  |
| September | 226   | 64       |      | 5          | 7    |      |  |
| October   | 67    | 59       |      | 10         | 5    |      |  |
| November  | 162   | 86       |      | 6          | 7    |      |  |
| December  | 161   | 116      |      | 6          | 9    |      |  |
| Totals*   | 2,435 | 2,016    | 647  | 98         | 70   | 27   |  |