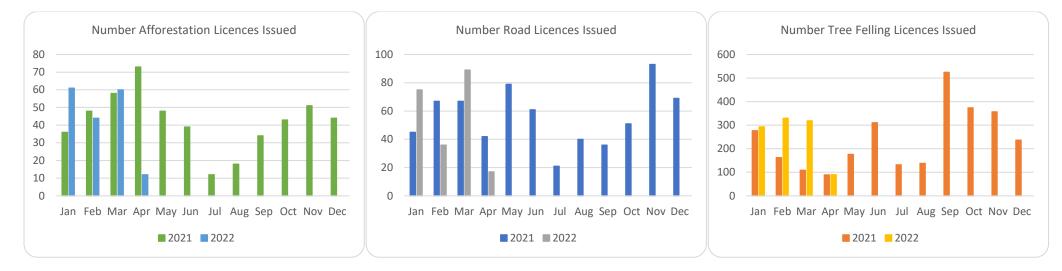

## Forestry Licensing Dashboard – Week 2, April

| Hectares/Kilometres for Licences Issued |               |       |            |       |          |      |         |                       |        |           |           |
|-----------------------------------------|---------------|-------|------------|-------|----------|------|---------|-----------------------|--------|-----------|-----------|
|                                         | Afforestation |       |            | Roads |          |      | Felling |                       |        |           |           |
|                                         | Hectares      |       | Kilometres |       | Hectares |      |         | Volume m <sup>3</sup> |        |           |           |
|                                         | 2020          | 2021  | 2022       | 2020  | 2021     | 2022 | 2020    | 2021                  | 2022   | 2021      | 2022      |
| January                                 | 270           | 353   | 482        | 5     | 20       | 29   | 1,170   | 3,338                 | 3,507  | 831,530   | 928,753   |
| February                                | 531           | 463   | 269        | 10    | 30       | 14   | 1,400   | 1,939                 | 3,858  | 531,010   | 853,328   |
| March                                   | 298           | 506   | 440        | 15    | 26       | 43   | 1,462   | 1,059                 | 4,654  | 298,959   | 785,837   |
| April                                   | 566           | 627   | 51         | 16    | 18       | 7    | 1,437   | 1,311                 | 1,331  | 303,190   | 206,249   |
| May                                     | 309           | 458   |            | 13    | 30       |      | 1,332   | 2,237                 |        | 564,007   |           |
| June                                    | 166           | 293   |            | 9     | 28       |      | 694     | 4,108                 |        | 933,153   |           |
| July                                    | 155           | 64    |            | 12    | 5        |      | 1,003   | 1,382                 |        | 319,961   |           |
| August                                  | 214           | 125   |            | 10    | 19       |      | 1,904   | 1,302                 |        | 343,035   |           |
| September                               | 280           | 269   |            | 10    | 13       |      | 1,183   | 6,516                 |        | 1,585,000 |           |
| October                                 | 570           | 300   |            | 7     | 18       |      | 2,387   | 3,772                 |        | 1,003,661 |           |
| November                                | 485           | 393   |            | 10    | 32       |      | 2,335   | 3,608                 |        | 1,017,094 |           |
| December                                | 499           | 395   |            | 13    | 26       |      | 1,935   | 2,283                 |        | 722,367   |           |
| Totals                                  | 4,342         | 4,246 | 1,242      | 130   | 264      | 93   | 18,241  | 32,855                | 13,349 | 8,452,966 | 2,774,166 |