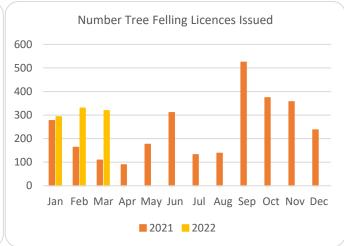

## Forestry Licensing Dashboard – Week 1, April

Hectares/Kilometres for Licences Issued

| riectares/kilometres for Electrices issued |               |       |            |       |          |      |                       |        |        |           |           |
|--------------------------------------------|---------------|-------|------------|-------|----------|------|-----------------------|--------|--------|-----------|-----------|
|                                            | Afforestation |       |            | Roads |          |      | Felling               |        |        |           |           |
|                                            | Hectares      |       | Kilometres |       | Hectares |      | Volume m <sup>3</sup> |        |        |           |           |
|                                            | 2020          | 2021  | 2022       | 2020  | 2021     | 2022 | 2020                  | 2021   | 2022   | 2021      | 2022      |
| January                                    | 270           | 353   | 482        | 5     | 20       | 29   | 1,170                 | 3,338  | 3,507  | 831,530   | 928,753   |
| February                                   | 531           | 463   | 269        | 10    | 30       | 14   | 1,400                 | 1,939  | 3,858  | 531,010   | 853,328   |
| March                                      | 298           | 506   | 440        | 15    | 26       | 43   | 1,462                 | 1,059  | 4,654  | 298,959   | 785,837   |
| April                                      | 566           | 627   | 0          | 16    | 18       | 1    | 1,437                 | 1,311  | 0      | 303,190   | 0         |
| May                                        | 309           | 458   |            | 13    | 30       |      | 1,332                 | 2,237  |        | 564,007   |           |
| June                                       | 166           | 293   |            | 9     | 28       |      | 694                   | 4,108  |        | 933,153   |           |
| July                                       | 155           | 64    |            | 12    | 5        |      | 1,003                 | 1,382  |        | 319,961   |           |
| August                                     | 214           | 125   |            | 10    | 19       |      | 1,904                 | 1,302  |        | 343,035   |           |
| September                                  | 280           | 269   |            | 10    | 13       |      | 1,183                 | 6,516  |        | 1,585,000 |           |
| October                                    | 570           | 300   |            | 7     | 18       |      | 2,387                 | 3,772  |        | 1,003,661 |           |
| November                                   | 485           | 393   |            | 10    | 32       |      | 2,335                 | 3,608  |        | 1,017,094 |           |
| December                                   | 499           | 395   |            | 13    | 26       |      | 1,935                 | 2,283  |        | 722,367   |           |
| Totals                                     | 4,342         | 4,246 | 1,132      | 130   | 264      | 78   | 18,241                | 32,855 | 10,767 | 8,452,966 | 2,567,918 |