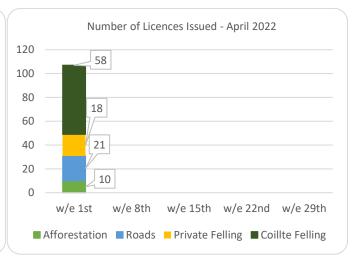

## Forestry Licensing Dashboard – Week 1, April

Hectares/Kilometres for Licences Issued

| riectares/kilometres for Electrices issued |               |       |            |       |          |      |                       |        |        |           |           |
|--------------------------------------------|---------------|-------|------------|-------|----------|------|-----------------------|--------|--------|-----------|-----------|
|                                            | Afforestation |       |            | Roads |          |      | Felling               |        |        |           |           |
|                                            | Hectares      |       | Kilometres |       | Hectares |      | Volume m <sup>3</sup> |        |        |           |           |
|                                            | 2020          | 2021  | 2022       | 2020  | 2021     | 2022 | 2020                  | 2021   | 2022   | 2021      | 2022      |
| January                                    | 270           | 353   | 482        | 5     | 20       | 29   | 1,170                 | 3,338  | 3,507  | 831,530   | 928,753   |
| February                                   | 531           | 463   | 269        | 10    | 30       | 14   | 1,400                 | 1,939  | 3,858  | 531,010   | 853,328   |
| March                                      | 298           | 506   | 440        | 15    | 26       | 43   | 1,462                 | 1,059  | 4,654  | 298,959   | 785,837   |
| April                                      | 566           | 627   | 0          | 16    | 18       | 1    | 1,437                 | 1,311  | 0      | 303,190   | 0         |
| May                                        | 309           | 458   |            | 13    | 30       |      | 1,332                 | 2,237  |        | 564,007   |           |
| June                                       | 166           | 293   |            | 9     | 28       |      | 694                   | 4,108  |        | 933,153   |           |
| July                                       | 155           | 64    |            | 12    | 5        |      | 1,003                 | 1,382  |        | 319,961   |           |
| August                                     | 214           | 125   |            | 10    | 19       |      | 1,904                 | 1,302  |        | 343,035   |           |
| September                                  | 280           | 269   |            | 10    | 13       |      | 1,183                 | 6,516  |        | 1,585,000 |           |
| October                                    | 570           | 300   |            | 7     | 18       |      | 2,387                 | 3,772  |        | 1,003,661 |           |
| November                                   | 485           | 393   |            | 10    | 32       |      | 2,335                 | 3,608  |        | 1,017,094 |           |
| December                                   | 499           | 395   |            | 13    | 26       |      | 1,935                 | 2,283  |        | 722,367   |           |
| Totals                                     | 4,342         | 4,246 | 1,132      | 130   | 264      | 78   | 18,241                | 32,855 | 10,767 | 8,452,966 | 2,567,918 |