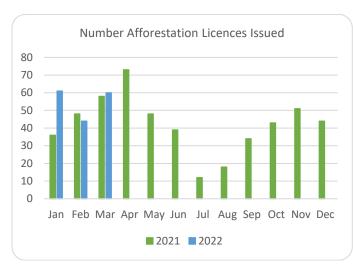

## Forestry Licensing Dashboard – Week 1, April

Hectares/Kilometres for Licences Issued

| riectares/kilometres for Electrices issued |               |       |            |       |          |      |                       |        |        |           |           |
|--------------------------------------------|---------------|-------|------------|-------|----------|------|-----------------------|--------|--------|-----------|-----------|
|                                            | Afforestation |       |            | Roads |          |      | Felling               |        |        |           |           |
|                                            | Hectares      |       | Kilometres |       | Hectares |      | Volume m <sup>3</sup> |        |        |           |           |
|                                            | 2020          | 2021  | 2022       | 2020  | 2021     | 2022 | 2020                  | 2021   | 2022   | 2021      | 2022      |
| January                                    | 270           | 353   | 482        | 5     | 20       | 29   | 1,170                 | 3,338  | 3,507  | 831,530   | 928,753   |
| February                                   | 531           | 463   | 269        | 10    | 30       | 14   | 1,400                 | 1,939  | 3,858  | 531,010   | 853,328   |
| March                                      | 298           | 506   | 440        | 15    | 26       | 43   | 1,462                 | 1,059  | 4,654  | 298,959   | 785,837   |
| April                                      | 566           | 627   | 0          | 16    | 18       | 1    | 1,437                 | 1,311  | 0      | 303,190   | 0         |
| May                                        | 309           | 458   |            | 13    | 30       |      | 1,332                 | 2,237  |        | 564,007   |           |
| June                                       | 166           | 293   |            | 9     | 28       |      | 694                   | 4,108  |        | 933,153   |           |
| July                                       | 155           | 64    |            | 12    | 5        |      | 1,003                 | 1,382  |        | 319,961   |           |
| August                                     | 214           | 125   |            | 10    | 19       |      | 1,904                 | 1,302  |        | 343,035   |           |
| September                                  | 280           | 269   |            | 10    | 13       |      | 1,183                 | 6,516  |        | 1,585,000 |           |
| October                                    | 570           | 300   |            | 7     | 18       |      | 2,387                 | 3,772  |        | 1,003,661 |           |
| November                                   | 485           | 393   |            | 10    | 32       |      | 2,335                 | 3,608  |        | 1,017,094 |           |
| December                                   | 499           | 395   |            | 13    | 26       |      | 1,935                 | 2,283  |        | 722,367   |           |
| Totals                                     | 4,342         | 4,246 | 1,132      | 130   | 264      | 78   | 18,241                | 32,855 | 10,767 | 8,452,966 | 2,567,918 |