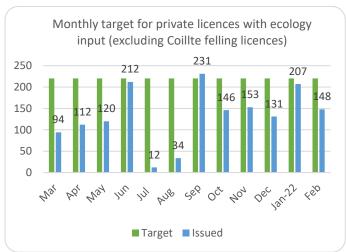

## Forestry Licensing Dashboard – Week 1, April













## Forestry Licensing Dashboard – Week 1, April

Hectares/Kilometres for Licences Issued

| riectares/kilometres for Electrices issued |               |       |            |       |          |      |                       |        |        |           |           |
|--------------------------------------------|---------------|-------|------------|-------|----------|------|-----------------------|--------|--------|-----------|-----------|
|                                            | Afforestation |       |            | Roads |          |      | Felling               |        |        |           |           |
|                                            | Hectares      |       | Kilometres |       | Hectares |      | Volume m <sup>3</sup> |        |        |           |           |