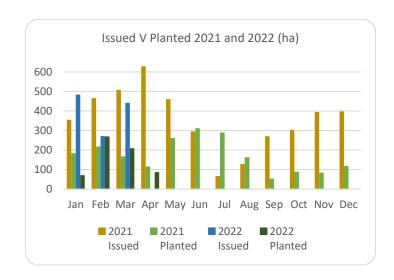

## Forestry Licensing Dashboard – Week 1, April

Hectares/Kilometres for Licences Issued

| riectares/kilometres for Electrices issued |               |       |            |       |          |      |                       |        |        |           |           |
|--------------------------------------------|---------------|-------|------------|-------|----------|------|-----------------------|--------|--------|-----------|-----------|
|                                            | Afforestation |       |            | Roads |          |      | Felling               |        |        |           |           |
|                                            | Hectares      |       | Kilometres |       | Hectares |      | Volume m <sup>3</sup> |        |        |           |           |
|                                            | 2020          | 2021  | 2022       | 2020  | 2021     | 2022 | 2020                  | 2021   | 2022   | 2021      | 2022      |
| January                                    | 270           | 353   | 482        | 5     | 20       | 29   | 1,170                 | 3,338  | 3,507  | 831,530   | 928,753   |
| February                                   | 531           | 463   | 269        | 10    | 30       | 14   | 1,400                 | 1,939  | 3,858  | 531,010   | 853,328   |
| March                                      | 298           | 506   | 440        | 15    | 26       | 43   | 1,462                 | 1,059  | 4,654  | 298,959   | 785,837   |
| April                                      | 566           | 627   | 0          | 16    | 18       | 1    | 1,437                 | 1,311  | 0      | 303,190   | 0         |
| May                                        | 309           | 458   |            | 13    | 30       |      | 1,332                 | 2,237  |        | 564,007   |           |
| June                                       | 166           | 293   |            | 9     | 28       |      | 694                   | 4,108  |        | 933,153   |           |
| July                                       | 155           | 64    |            | 12    | 5        |      | 1,003                 | 1,382  |        | 319,961   |           |
| August                                     | 214           | 125   |            | 10    | 19       |      | 1,904                 | 1,302  |        | 343,035   |           |
| September                                  | 280           | 269   |            | 10    | 13       |      | 1,183                 | 6,516  |        | 1,585,000 |           |
| October                                    | 570           | 300   |            | 7     | 18       |      | 2,387                 | 3,772  |        | 1,003,661 |           |
| November                                   | 485           | 393   |            | 10    | 32       |      | 2,335                 | 3,608  |        | 1,017,094 |           |
| December                                   | 499           | 395   |            | 13    | 26       |      | 1,935                 | 2,283  |        | 722,367   |           |
| Totals                                     | 4,342         | 4,246 | 1,132      | 130   | 264      | 78   | 18,241                | 32,855 | 10,767 | 8,452,966 | 2,567,918 |

Hectares/Kilometres Planted/Roads Constructed

|           | Hectares |       |      | Kilometres |      |      |  |
|-----------|----------|-------|------|------------|------|------|--|
|           | 2020     | 2021  | 2022 | 2020       | 2021 | 2022 |  |
| January   | 136      | 181   | 69   | 17         | 5    | 9    |  |
| February  | 273      | 216   | 279  | 6          | 4    | 9    |  |
| March*    | 262      | 165   | 206  | 5          | 5    | 5    |  |
| April     | 212      | 113   | 84   | 8          | 3    | 0    |  |
| May       | 350      | 259   |      | 9          | 6    |      |  |
| June      | 284      | 309   |      | 6          | 7    |      |  |
| July      | 165      | 287   |      | 11         | 4    |      |  |
| August    | 137      | 161   |      | 8          | 9    |      |  |
| September | 226      | 64    |      | 5          | 7    |      |  |
| October   | 67       | 59    |      | 10         | 5    |      |  |
| November  | 162      | 86    |      | 6          | 7    |      |  |
| December  | 161      | 116   |      | 6          | 9    |      |  |
| Totals*   | 2,435    | 2,016 | 627  | 98         | 70   | 23   |  |
|           |          |       |      |            |      |      |  |