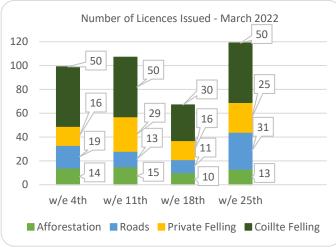

## Forestry Licensing Dashboard – Week 1, April

Hectares/Kilometres for Licences Issued

| riectares/kilometres for Electrices issued |               |       |            |       |          |      |                       |        |        |           |           |
|--------------------------------------------|---------------|-------|------------|-------|----------|------|-----------------------|--------|--------|-----------|-----------|
|                                            | Afforestation |       |            | Roads |          |      | Felling               |        |        |           |           |
|                                            | Hectares      |       | Kilometres |       | Hectares |      | Volume m <sup>3</sup> |        |        |           |           |
|                                            | 2020          | 2021  | 2022       | 2020  | 2021     | 2022 | 2020                  | 2021   | 2022   | 2021      | 2022      |
| January                                    | 270           | 353   | 482        | 5     | 20       | 29   | 1,170                 | 3,338  | 3,507  | 831,530   | 928,753   |
| February                                   | 531           | 463   | 269        | 10    | 30       | 14   | 1,400                 | 1,939  | 3,858  | 531,010   | 853,328   |
| March                                      | 298           | 506   | 440        | 15    | 26       | 43   | 1,462                 | 1,059  | 4,654  | 298,959   | 785,837   |
| April                                      | 566           | 627   | 0          | 16    | 18       | 1    | 1,437                 | 1,311  | 0      | 303,190   | 0         |
| May                                        | 309           | 458   |            | 13    | 30       |      | 1,332                 | 2,237  |        | 564,007   |           |
| June                                       | 166           | 293   |            | 9     | 28       |      | 694                   | 4,108  |        | 933,153   |           |
| July                                       | 155           | 64    |            | 12    | 5        |      | 1,003                 | 1,382  |        | 319,961   |           |
| August                                     | 214           | 125   |            | 10    | 19       |      | 1,904                 | 1,302  |        | 343,035   |           |
| September                                  | 280           | 269   |            | 10    | 13       |      | 1,183                 | 6,516  |        | 1,585,000 |           |
| October                                    | 570           | 300   |            | 7     | 18       |      | 2,387                 | 3,772  |        | 1,003,661 |           |
| November                                   | 485           | 393   |            | 10    | 32       |      | 2,335                 | 3,608  |        | 1,017,094 |           |
| December                                   | 499           | 395   |            | 13    | 26       |      | 1,935                 | 2,283  |        | 722,367   |           |
| Totals                                     | 4,342         | 4,246 | 1,132      | 130   | 264      | 78   | 18,241                | 32,855 | 10,767 | 8,452,966 | 2,567,918 |