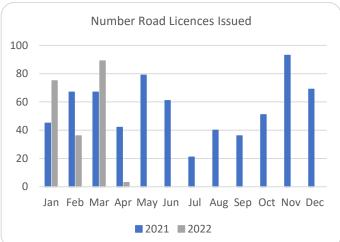

## Forestry Licensing Dashboard – Week 1, April

Hectares/Kilometres for Licences Issued

| riectares/kilometres for Electrices issued |               |       |            |       |          |      |                       |        |        |           |           |
|--------------------------------------------|---------------|-------|------------|-------|----------|------|-----------------------|--------|--------|-----------|-----------|
|                                            | Afforestation |       |            | Roads |          |      | Felling               |        |        |           |           |
|                                            | Hectares      |       | Kilometres |       | Hectares |      | Volume m <sup>3</sup> |        |        |           |           |
|                                            | 2020          | 2021  | 2022       | 2020  | 2021     | 2022 | 2020                  | 2021   | 2022   | 2021      | 2022      |
| January                                    | 270           | 353   | 482        | 5     | 20       | 29   | 1,170                 | 3,338  | 3,507  | 831,530   | 928,753   |
| February                                   | 531           | 463   | 269        | 10    | 30       | 14   | 1,400                 | 1,939  | 3,858  | 531,010   | 853,328   |
| March                                      | 298           | 506   | 440        | 15    | 26       | 43   | 1,462                 | 1,059  | 4,654  | 298,959   | 785,837   |
| April                                      | 566           | 627   | 0          | 16    | 18       | 1    | 1,437                 | 1,311  | 0      | 303,190   | 0         |
| May                                        | 309           | 458   |            | 13    | 30       |      | 1,332                 | 2,237  |        | 564,007   |           |
| June                                       | 166           | 293   |            | 9     | 28       |      | 694                   | 4,108  |        | 933,153   |           |
| July                                       | 155           | 64    |            | 12    | 5        |      | 1,003                 | 1,382  |        | 319,961   |           |
| August                                     | 214           | 125   |            | 10    | 19       |      | 1,904                 | 1,302  |        | 343,035   |           |
| September                                  | 280           | 269   |            | 10    | 13       |      | 1,183                 | 6,516  |        | 1,585,000 |           |
| October                                    | 570           | 300   |            | 7     | 18       |      | 2,387                 | 3,772  |        | 1,003,661 |           |
| November                                   | 485           | 393   |            | 10    | 32       |      | 2,335                 | 3,608  |        | 1,017,094 |           |
| December                                   | 499           | 395   |            | 13    | 26       |      | 1,935                 | 2,283  |        | 722,367   |           |
| Totals                                     | 4,342         | 4,246 | 1,132      | 130   | 264      | 78   | 18,241                | 32,855 | 10,767 | 8,452,966 | 2,567,918 |